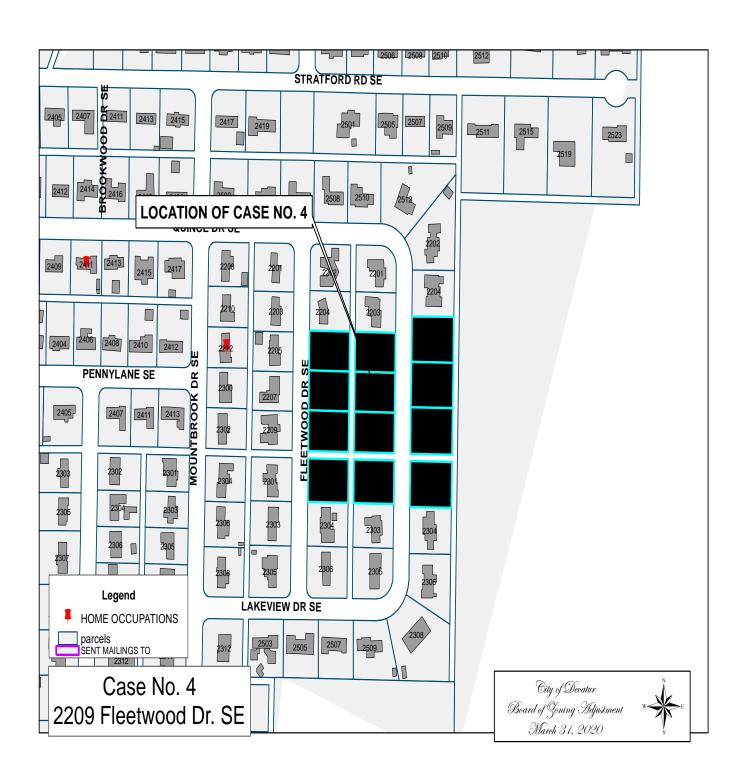

### CASE NO. 4

Application and appeal of Mary Ward for a determination as a use permitted on appeal as allowed in Section 25-10 and as defined in Article VI, as amended and adopted, of the Zoning Ordinance to have an administrative office for consulting business located at 2209 Fleetwood Dr. SE, property is located in a R-1 Single-Family Residential District.

#### CASE NO. 4

Application and appeal of Lakeshia Baker for a determination as a use permitted on appeal as allowed in Section 25-10 and as defined in Article VI, as amended and adopted, of the Zoning Ordinance to have an administrative office for a mobile medical uniform sales business located at 604 Holland Dr. SW, property is located in a R-2 Single-Family Residential Zoning District.

Ms. Lakeshia Baker presented this case to the Board. Ms. Baker stated her name was Lakeshia Baker and her address was 604 Holland Dr. SW. Ms. Baker stated currently she is a nurse and she would like to open a mobile medical uniform business and go to local businesses to sell the uniforms.