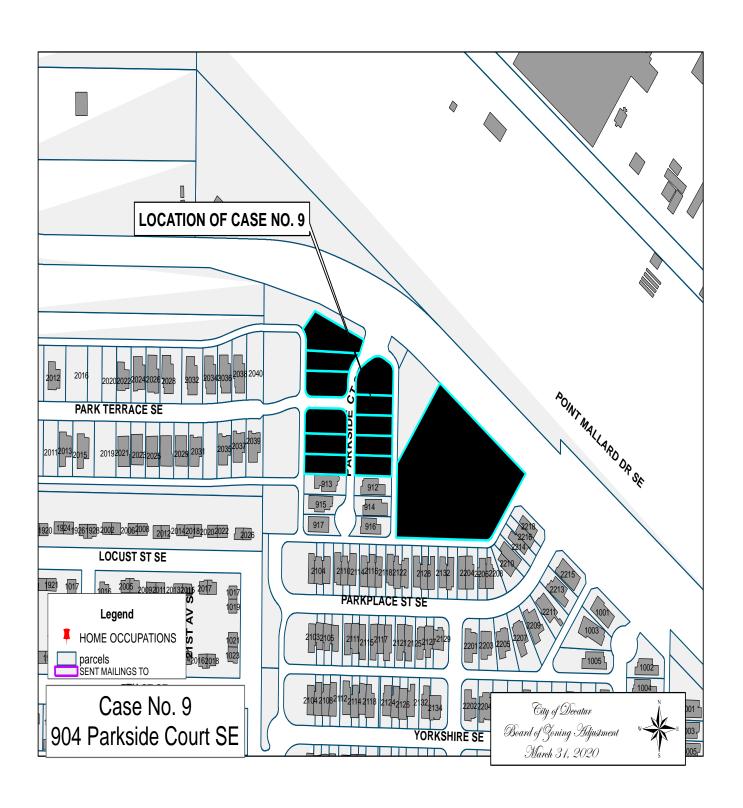

#### CASE NO. 9

Application and appeal of Leon Felts requesting a setback variance for a 3 foot reduction in a structure separation, from Section 25-10.3 (1) (c) as amended and adopted, of the Zoning Ordinance located at 904 Parkside Court SE, property is located in a R-5 Single-Family Patio Home Residential District.