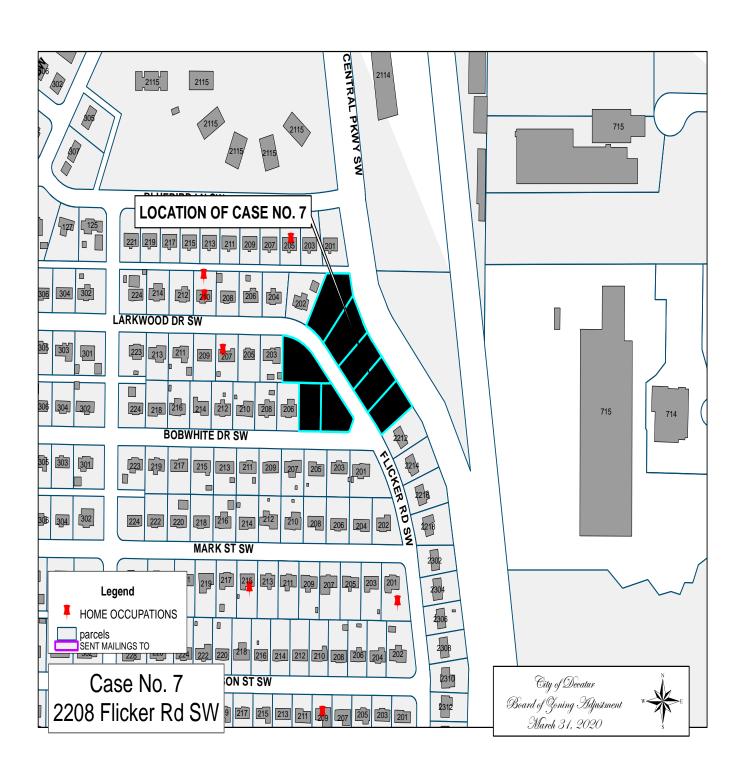

#### CASE NO. 7

Application and appeal of Jhon Orlando Baquero Pinzon for a determination as a use permitted on appeal as allowed in Section 25-10 and as defined in Article VI, as amended and adopted, of the Zoning Ordinance to have an administrative office for a painting business located at 2208 Flicker Rd SW, property is located in a R-2 Single-Family Residential District.

#### CASE NO. 7

Application and appeal of Francisco Fuentes for a determination as a use permitted on appeal as allowed in Section 25-10 and as defined in Article VI, as amended and adopted, of the Zoning Ordinance to have an administrative office for a floor installation business located at 1427 Danville Rd. SW, property is located in a R-3 Single-Family Zoning District.

Mr. Jorge A. Monzon was interpreter for Mr. Fuentes. Mr. Monzon stated that Mr. Fuentes lived at 1427 Danville Rd SW and was wanting to obtain a business license to use one room in his home for administrative purposes for a floor installation business. Mr. Monzon states that there are not any signs at the home nor on the vehicles. Mr Monzon states that Mr. Fuentes has one part time employee.

Chairperson, Delayne Dean asked Mr. Monzon if Mr. Fuemtes understood that his employees could not meet him at his home. Any employees would need to meet Mr. Fuentes at the job site. Mr. Monzon stated that Mr. Fuentes understood.

Chairperson, Delayne Dean, asked where the supplies would be kept. Mr. Monzon stated that there would not be any supplies only small tools which would be kept in his work vehicle.

Chairperson, Delayne Dean verified that all of the supplies would be delivered to the job site. Mr. Monzon stated that was correct.

Chairperson, Delayne Dean, asked for further questions.

Mr. Bob Sims, Building Department, had no comment.

Mrs. Karen Smith, Planning Department, recommended approval.

Ms. Susana Salcido motioned to approve this case as submitted. Rev. George Allen seconded the motion. On a roll-call vote the motion carried.