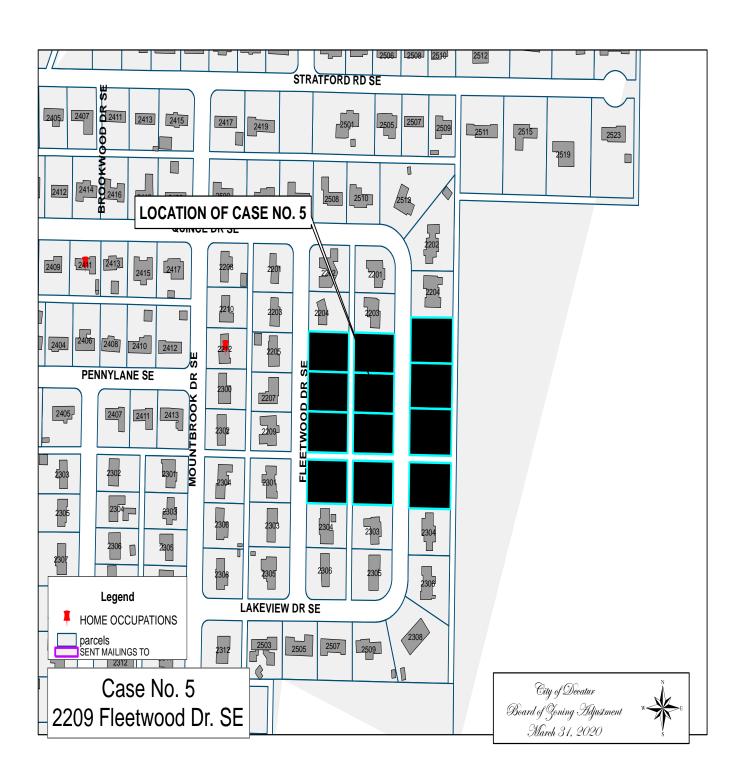

#### CASE NO. 5

Application and appeal of Mary Ward for a determination as a use permitted on appeal as allowed in Section 25-10 and as defined in Article VI, as amended and adopted, of the Zoning Ordinance to have an administrative office for software business located at 2209 Fleetwood Dr. SE, property is located in a R-1 Single-Family Residential District.

#### CASE NO. 5

Application and appeal of Allison Akins for a determination as a use permitted on appeal as allowed in Section 25-10 and as defined in Article VI, as amended and adopted, of the Zoning Ordinance to have an administrative office for a law practice located at 1905 Weatherly Cr. SW, property is located in a R-2 Single-Family Residential Zoning District.

Ms. Allison Akins presented this case to the Board. Ms. Akins stated her name was Allison Blackburn Akins and her address was 1905 Weatherly Cr. SW. Ms. Akins stated her request was a little unusual to be requesting a business license in a residential area to operate a law office. Ms. Akins explained that all of her work was strictly court appointed and she would only be representing minors who were abused or neglected.