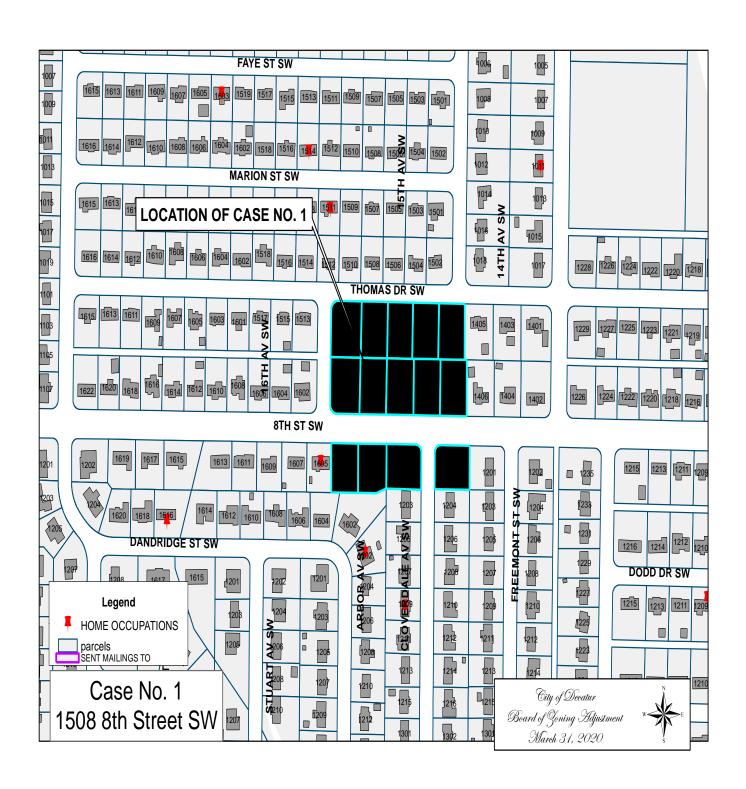

#### CASE NO. 1

Application and appeal of Alejandro Gabriel Juarez for a determination as a use permitted on appeal as allowed in Section 25-10 and as defined in Article VI, as amended and adopted, of the Zoning Ordinance to have an administrative office for a foundation repair business located at 1508 8<sup>th</sup> Street SW property is located in a R-2 Single-Family Residential District.