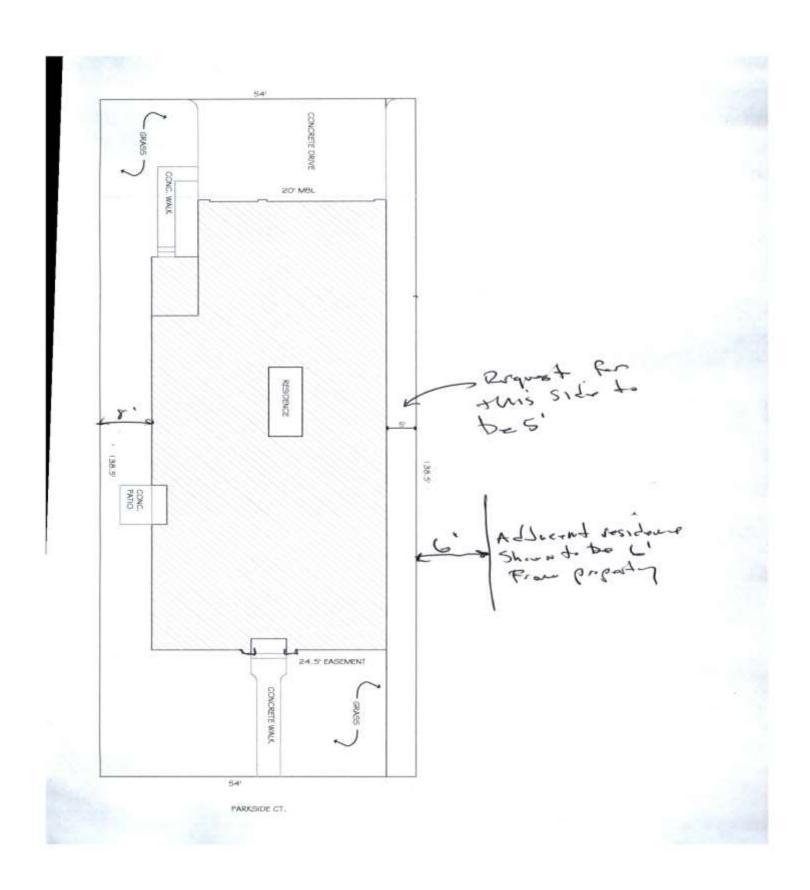

#### CASE NO. 9

Application and appeal of Leon Felts requesting a setback variance for a 3 foot reduction in a structure separation, from Section 25-10.3 (1) (c) as amended and adopted, of the Zoning Ordinance located at 904 Parkside Court SE, property is located in a R-5 Single-Family Patio Home Residential District.