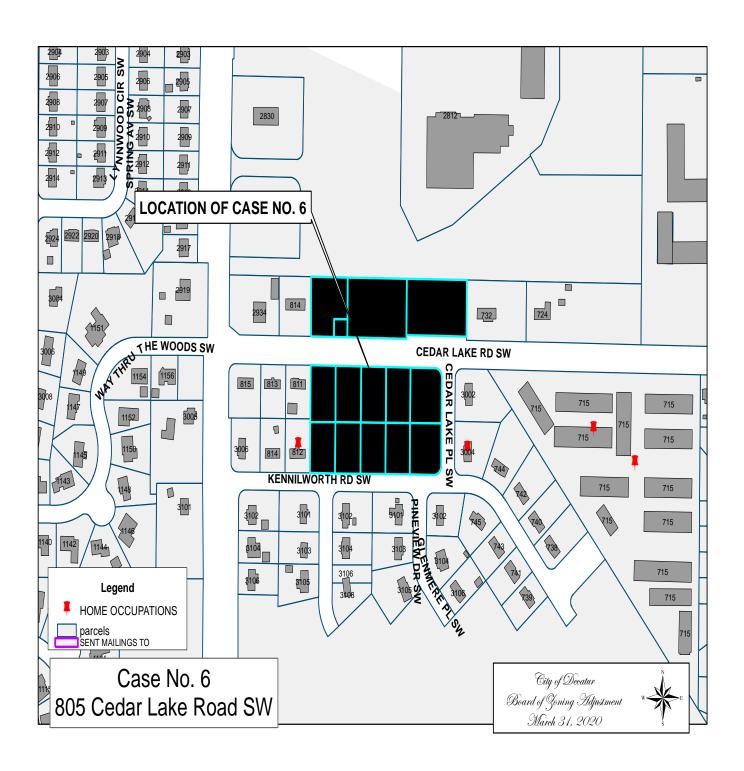

#### CASE NO. 6

Application and appeal of Brandon Edwards for a determination as a use permitted on appeal as allowed in Section 25-10 and as defined in Article VI, as amended and adopted, of the Zoning Ordinance to have an administrative office for a lawn care business located at 805 Cedar Lake Road SW, property is located in a R-2 Single-Family Residential District.