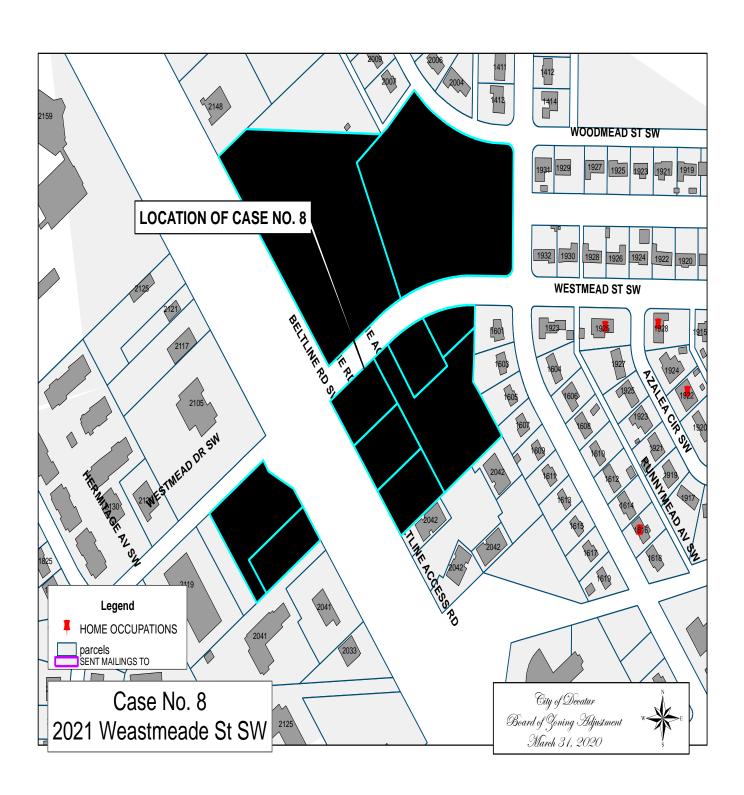

#### CASE NO. 8

Application and appeal of Courtland Czerno for a determination as a use permitted on appeal as allowed in Section 25-113 and as defined in Article VI, as amended and adopted, of the Zoning Ordinance to operate a temporary occupancy snowball business located at 2021 Westmeade St SW, property is located in a M-1A Expressway Commercial District.