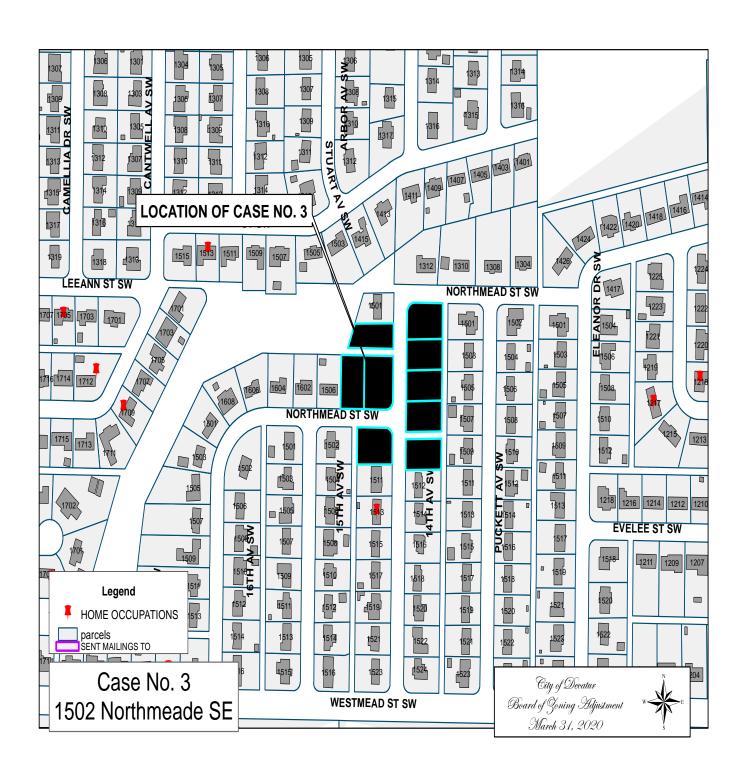

#### CASE NO. 3

Application and appeal of Donivan Wheeler for a determination as a use permitted on appeal as allowed in Section 25-10 and as defined in Article VI, as amended and adopted, of the Zoning Ordinance to have an administrative office for a lawn care business located at 1502 Northmeade Street SW, property is located in a R-2 Single-Family Residential District.