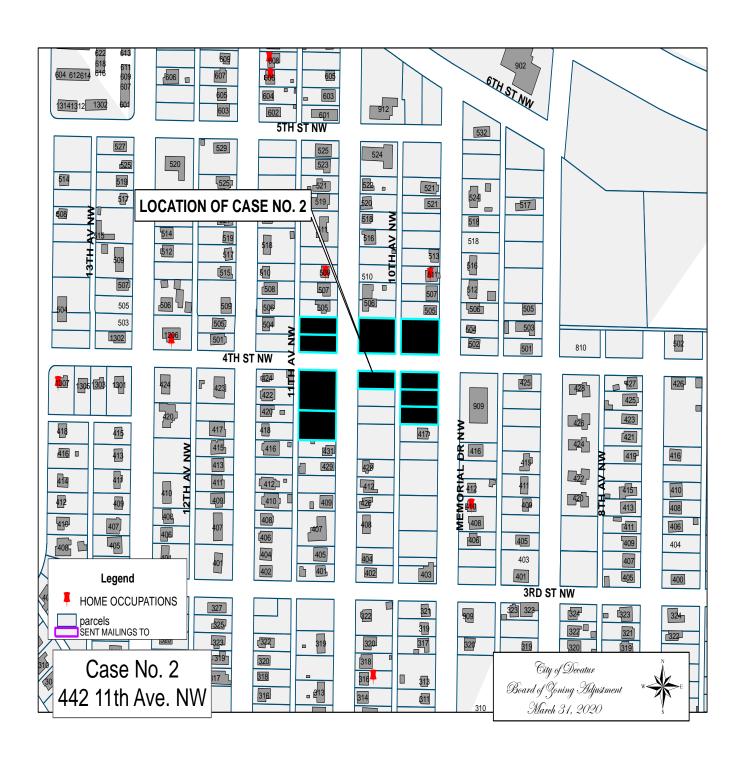

### CASE NO. 2

Application and appeal of Don Donald for a determination as a use permitted on appeal as allowed in Section 25-10 and as defined in Article VI, as amended and adopted, of the Zoning Ordinance to have an administrative office for a lawn care business located at 442 11<sup>th</sup> Ave. NW, property is located in a R-3 Single-Family Residential District.