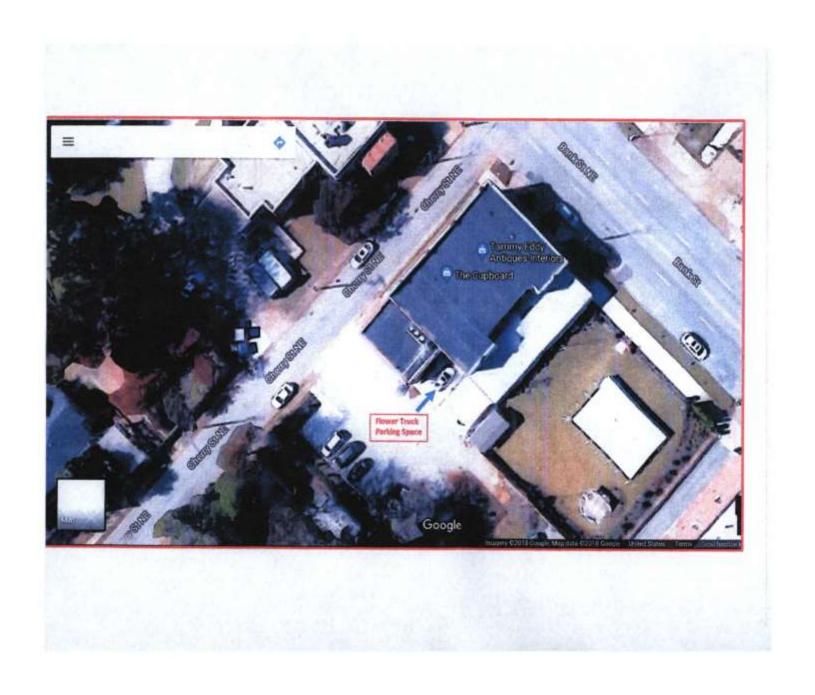

#### CASE NO. 11

Application and appeal of Natasha McCrary dba 1818 Farms LLC, for determination as a use permitted on appeal as allowed in Section 25-113 in order to have a temporary business to sell cut flowers and plants at 502 and 504 Bank St. N.E., property located in a B-5 Central Business Zoning District.