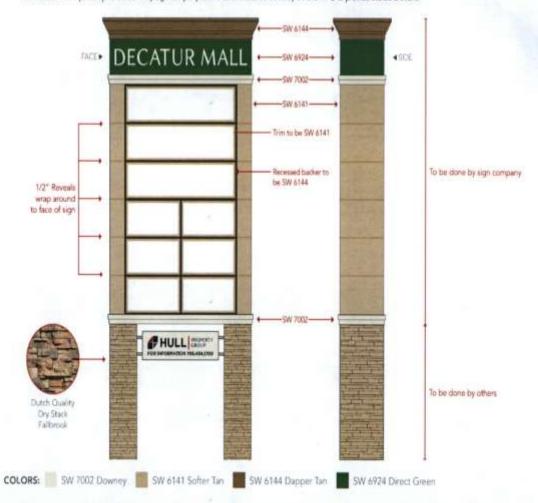

#### CASE NO. 10

Application and appeal of Decatur Mall, Hull Property Group seeking the following variances in order to install a business center sign located at 1801 Beltline Rd. SW property is located in a B-4 Regional Shopping Business District.

- A. 17' setback variance from Section 25-78 (d).
- B. 11' height variance from Section 25-76 (a)(2).
- C. 3 Squared area variance from Section 25-77 (d)(4).