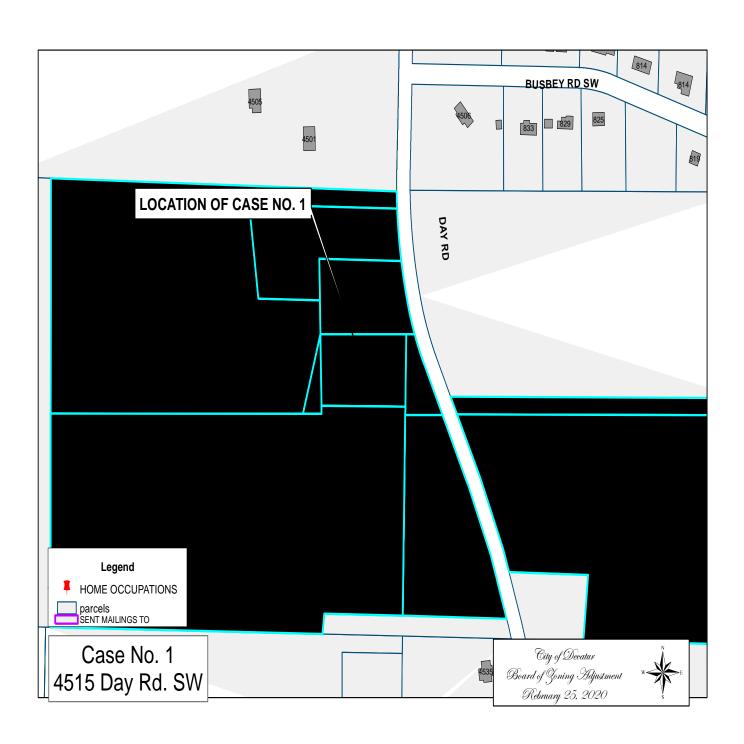

#### CASE NO. 1

Application and appeal of Rachel and Ben Landers for a determination as a use permitted on appeal as allowed in Section 25-10 and as defined in Article VI, as amended and adopted, of the Zoning Ordinance to have an administrative office for a public relations business located at 4515 Day Rd. SW, property is located in a AG-1 Agricultural Zoning District.