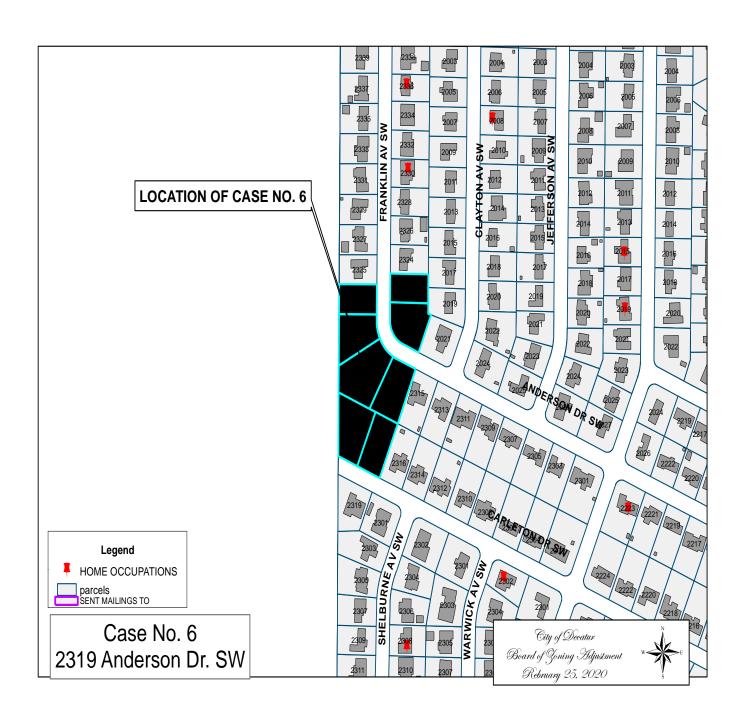

#### CASE NO. 6

Application and appeal of Juan Ramon Landaverde for a determination as a use permitted on appeal as allowed in Section 25-10 and as defined in Article VI, as amended and adopted, of the Zoning Ordinance to have an administrative office for a telephone/internet business for installation of hardwood flooring located at 303 Austinville Rd SW Apt # 18, property is located in a R-4 Multi-Family Residential Zoning District.

#### CASE NO. 6

Application and appeal of David Haywood for a determination as a use permitted on appeal as allowed in Section 25-10 and as defined in Article VI, as amended and adopted, of the Zoning Ordinance to have an administrative office for a plumbing business located at 2319 Anderson Dr. SW, property is located in a R-2 Single-Family Zoning District.