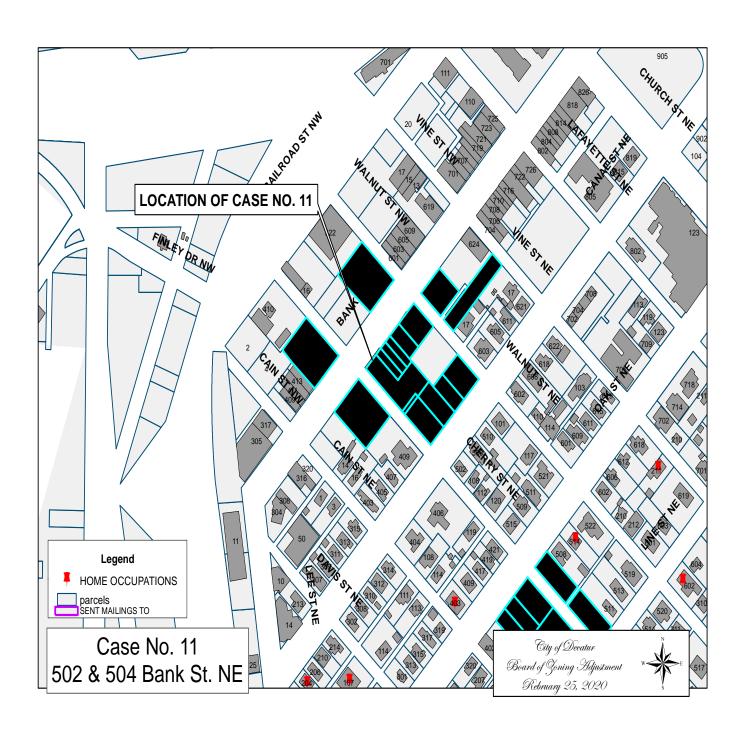

#### CASE NO. 11

Application and appeal of Natasha McCrary dba 1818 Farms LLC, for determination as a use permitted on appeal as allowed in Section 25-113 in order to have a temporary business to sell cut flowers and plants at 502 and 504 Bank St. N.E., property located in a B-5 Central Business Zoning District.