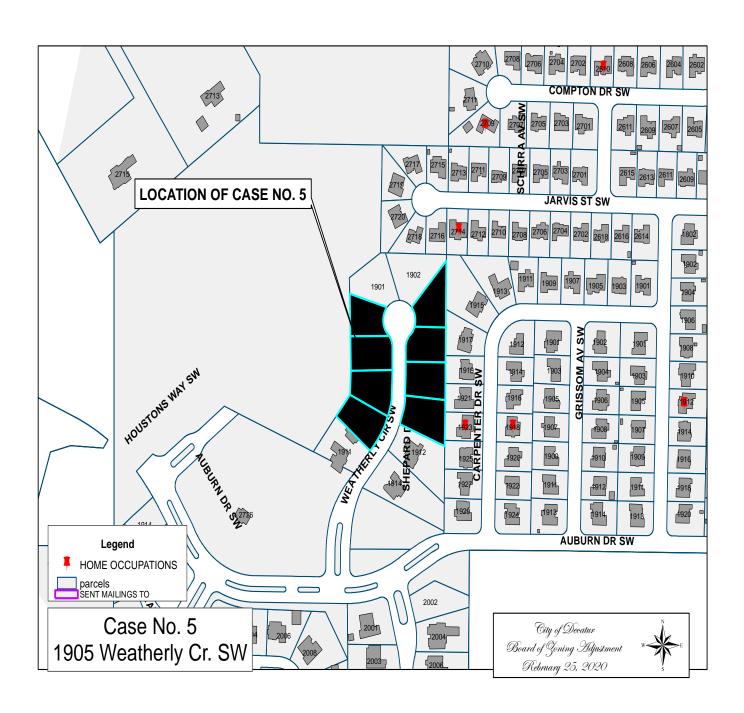

#### CASE NO. 5

Application and appeal of Philda Starks for a determination as a use permitted on appeal as allowed in Section 25-10 and as defined in Article VI, as amended and adopted, of the Zoning Ordinance to use one room in home for a flower planting and potting business located at 715 4<sup>th</sup> Av SE, property is located in a R-4 Multi-Family Residential Zoning District.

#### CASE NO. 5

Application and appeal of Allison Akins for a determination as a use permitted on appeal as allowed in Section 25-10 and as defined in Article VI, as amended and adopted, of the Zoning Ordinance to have an administrative office for a law practice located at 1905 Weatherly Cr. SW, property is located in a R-2 Single-Family Residential Zoning District.