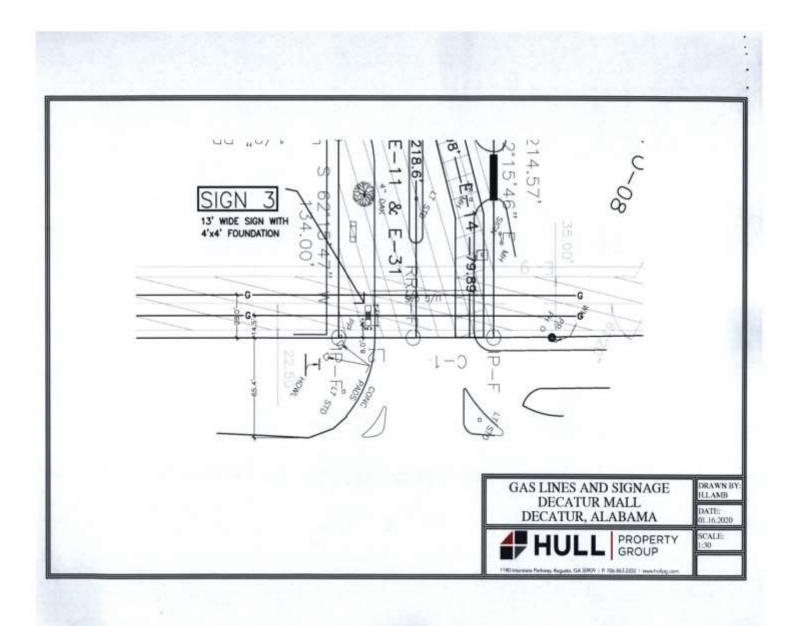

#### CASE NO. 10

Application and appeal of Decatur Mall, Hull Property Group seeking the following variances in order to install a business center sign located at 1801 Beltline Rd. SW property is located in a B-4 Regional Shopping Business District.

- A. 17' setback variance from Section 25-78 (d).
- B. 11' height variance from Section 25-76 (a)(2).
- C. 3 Squared area variance from Section 25-77 (d)(4).