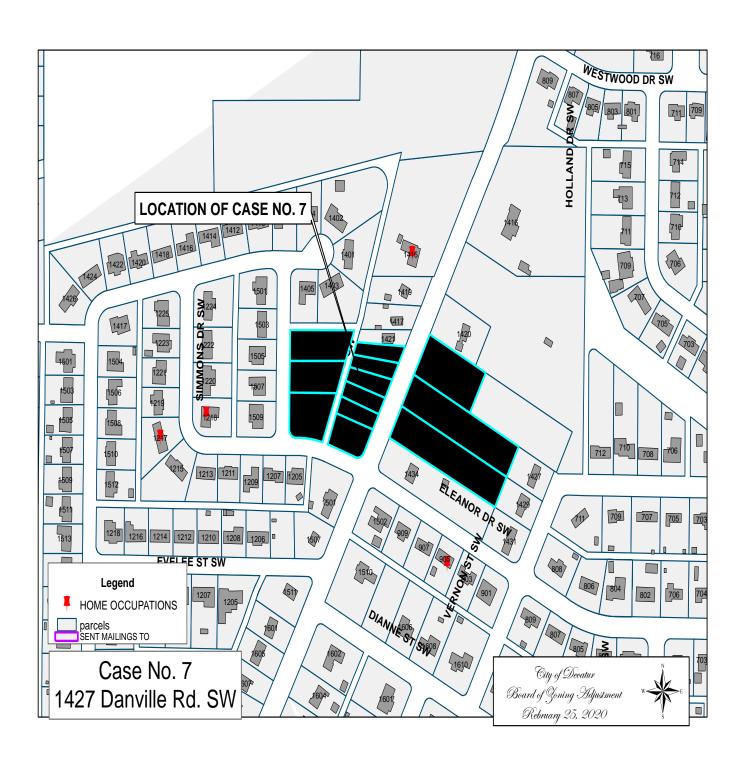

#### CASE NO. 7

Application and appeal of Francisco Fuentes for a determination as a use permitted on appeal as allowed in Section 25-10 and as defined in Article VI, as amended and adopted, of the Zoning Ordinance to have an administrative office for a floor installation business located at 1427 Danville Rd. SW, property is located in a R-3 Single-Family Zoning District.