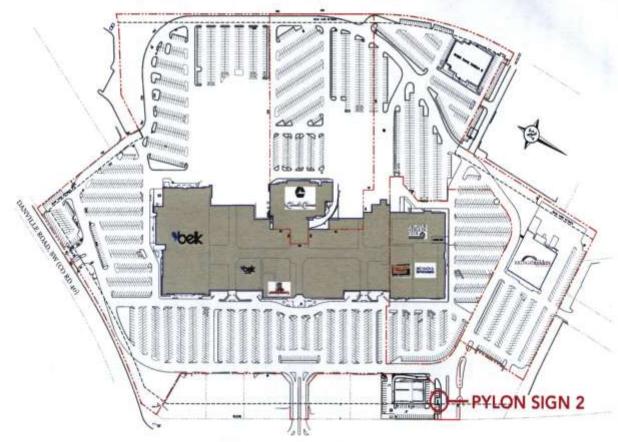

#### CASE NO. 10

Application and appeal of Decatur Mall, Hull Property Group seeking the following variances in order to install a business center sign located at 1801 Beltline Rd. SW property is located in a B-4 Regional Shopping Business District.

- A. 17' setback variance from Section 25-78 (d).
- B. 11' height variance from Section 25-76 (a)(2).
- C. 3 Squared area variance from Section 25-77 (d)(4).