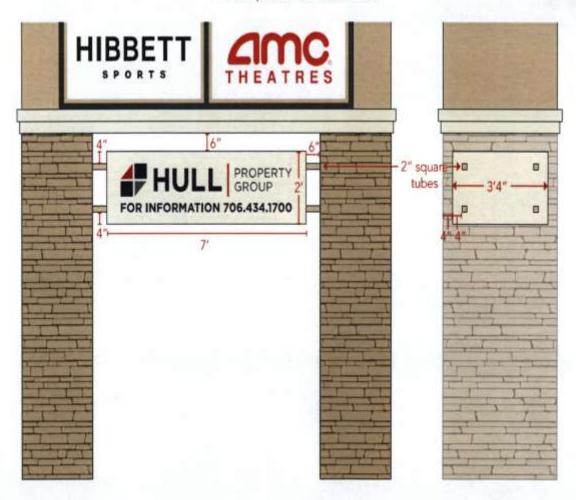

#### CASE NO. 10

Application and appeal of Decatur Mall, Hull Property Group seeking the following variances in order to install a business center sign located at 1801 Beltline Rd. SW property is located in a B-4 Regional Shopping Business District.

- A. 17' setback variance from Section 25-78 (d).
- B. 11' height variance from Section 25-76 (a)(2).
- C. 3 Squared area variance from Section 25-77 (d)(4).