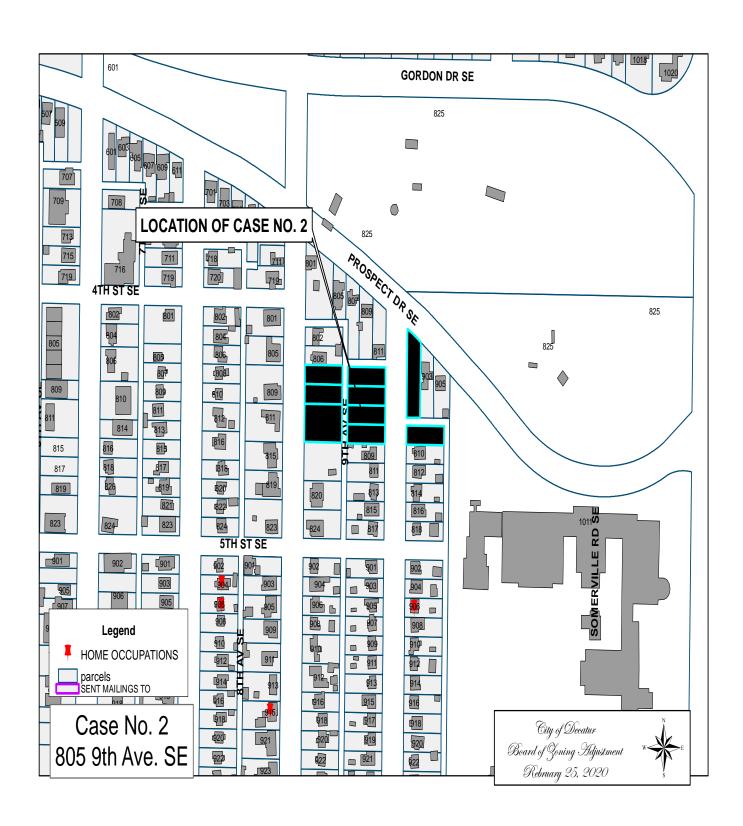

#### CASE NO. 2

Application and appeal of Kathy Sherrill for a determination as a use permitted on appeal as allowed in Section 25-10 and as defined in Article VI, as amended and adopted, of the Zoning Ordinance to have an administrative office for a mobile dog grooming business located at 805 9<sup>th</sup> Ave. SE, property is located in a R-3 Single-Family Zoning District.