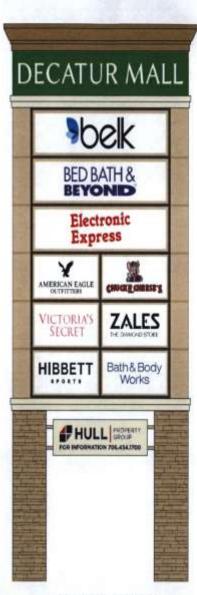

#### CASE NO. 10

Application and appeal of Decatur Mall, Hull Property Group seeking the following variances in order to install a business center sign located at 1801 Beltline Rd. SW property is located in a B-4 Regional Shopping Business District.

- A. 17' setback variance from Section 25-78 (d).
- B. 11' height variance from Section 25-76 (a)(2).
- C. 3 Squared area variance from Section 25-77 (d)(4).