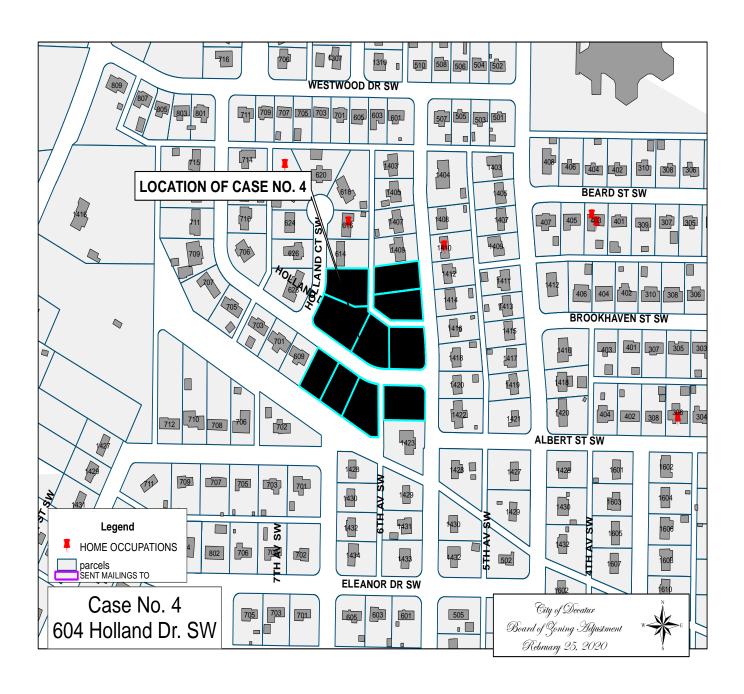

#### CASE NO. 4

Application and appeal of Lakeshia Baker for a determination as a use permitted on appeal as allowed in Section 25-10 and as defined in Article VI, as amended and adopted, of the Zoning Ordinance to have an administrative office for a mobile medical uniform sales business located at 604 Holland Dr. SW, property is located in a R-2 Single-Family Residential Zoning District.