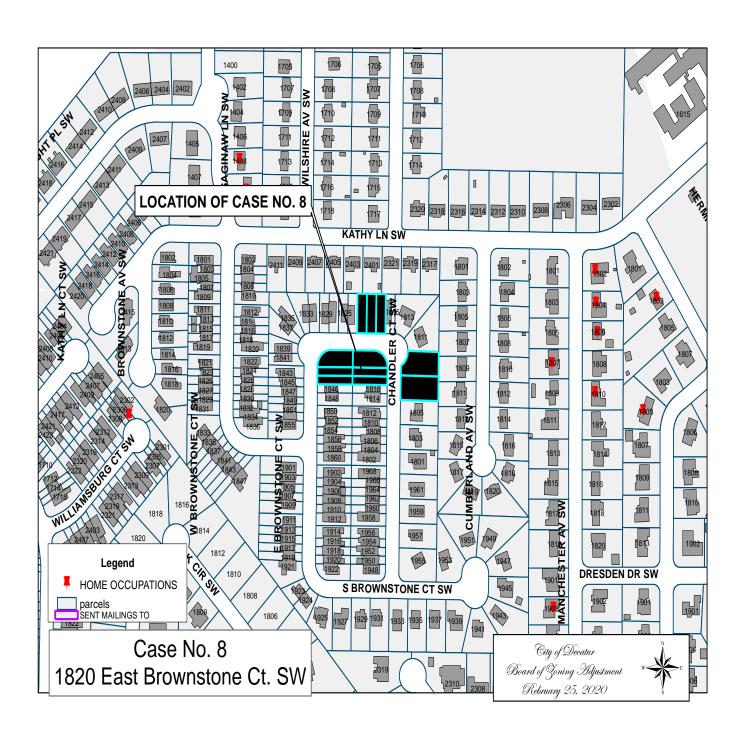

#### CASE NO. 9

Application and appeal of Tony Tippett for a determination as a use permitted on appeal as allowed in Section 25-10 and as defined in Article VI, as amended and adopted, of the Zoning Ordinance to have an administrative office for a painting business located at 628 Longbow Dr. SW, property is located in a R-2 Single-Family Zoning District.