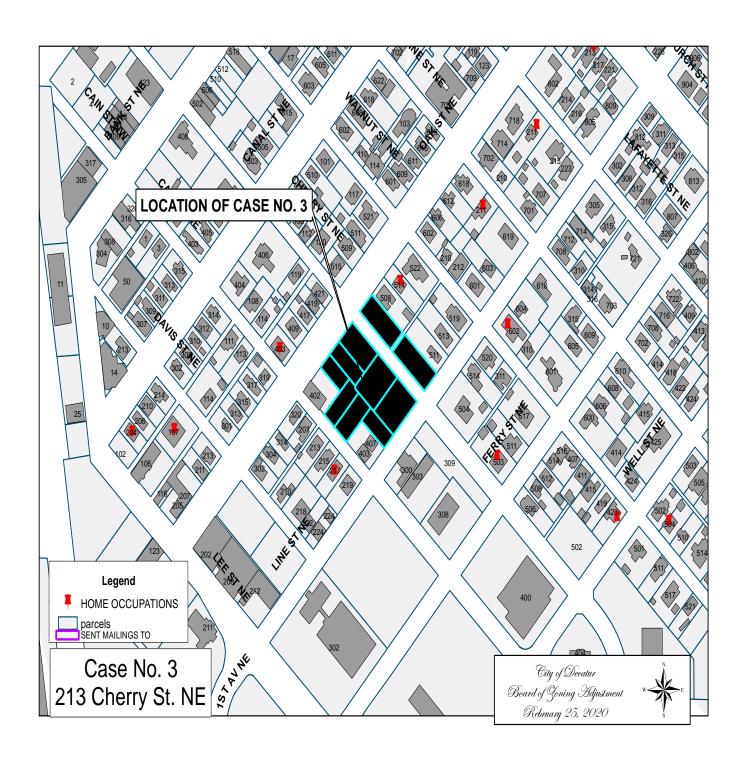

#### CASE NO. 3

Application and appeal of Justin Hall for a determination as a use permitted on appeal as allowed in Section 25-10 and as defined in Article VI, as amended and adopted, of the Zoning Ordinance to have an administrative office for an interior design business located at 213 Cherry St NE, property is located in a R-3H Single-Family Historical Zoning District.