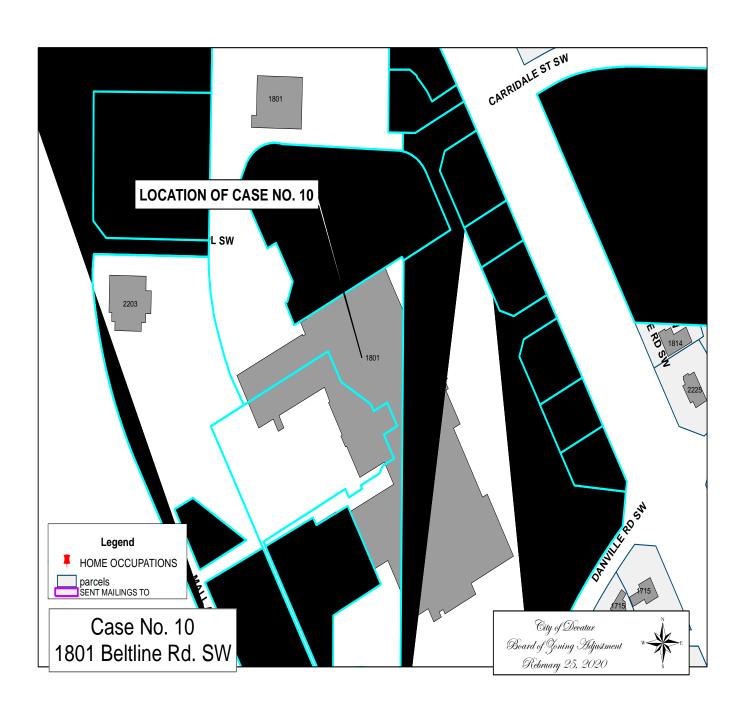

#### CASE NO. 10

Application and appeal of Decatur Mall, Hull Property Group seeking the following variances in order to install a business center sign located at 1801 Beltline Rd. SW property is located in a B-4 Regional Shopping Business District.

- A. 17' setback variance from Section 25-78 (d).
- B. 11' height variance from Section 25-76 (a)(2).
- C. 3 Squared area variance from Section 25-77 (d)(4).