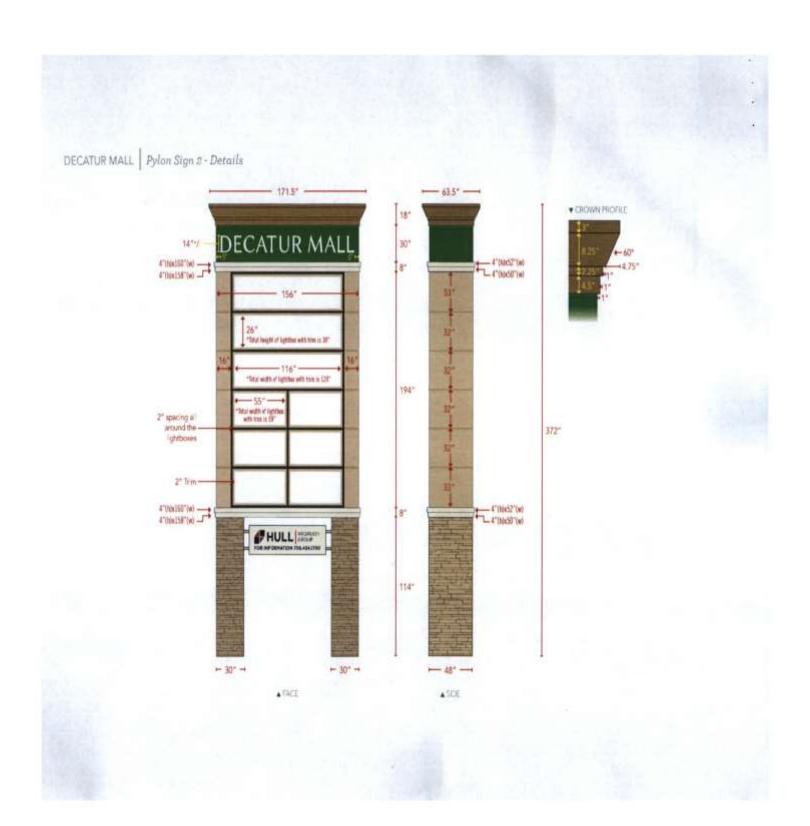

#### CASE NO. 10

Application and appeal of Decatur Mall, Hull Property Group seeking the following variances in order to install a business center sign located at 1801 Beltline Rd. SW property is located in a B-4 Regional Shopping Business District.

- A. 17' setback variance from Section 25-78 (d).
- B. 11' height variance from Section 25-76 (a)(2).
- C. 3 Squared area variance from Section 25-77 (d)(4).