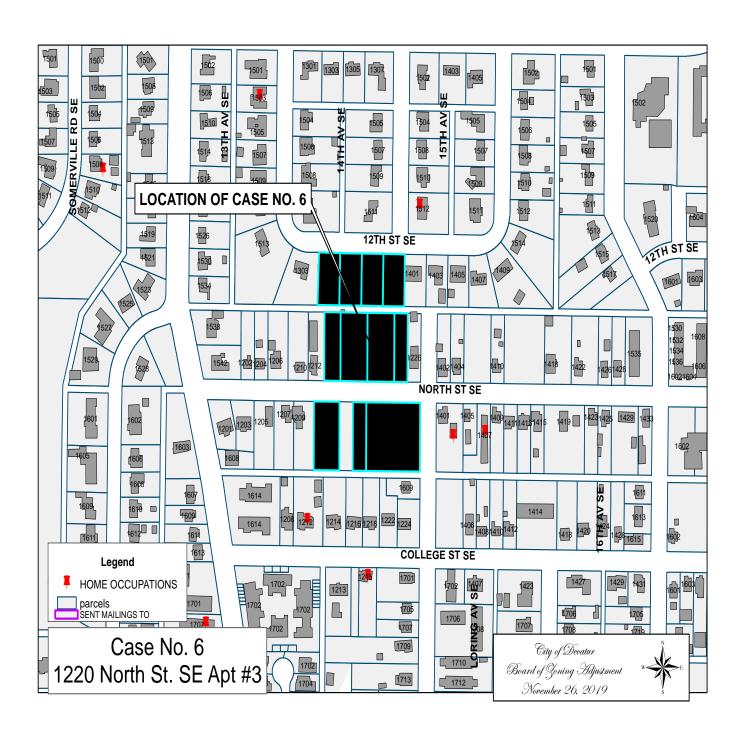

#### CASE NO. 6

Application and appeal of Jordon Wood for a determination as a use permitted on appeal as allowed in Section 25-10 and as defined in Article VI, as amended and adopted, of the Zoning Ordinance to have an administrative office for an on-line adult clothing boutique located at 1220 North St SE Apt #3, property is located in a R-4 Residential Multifamily Zoning District.