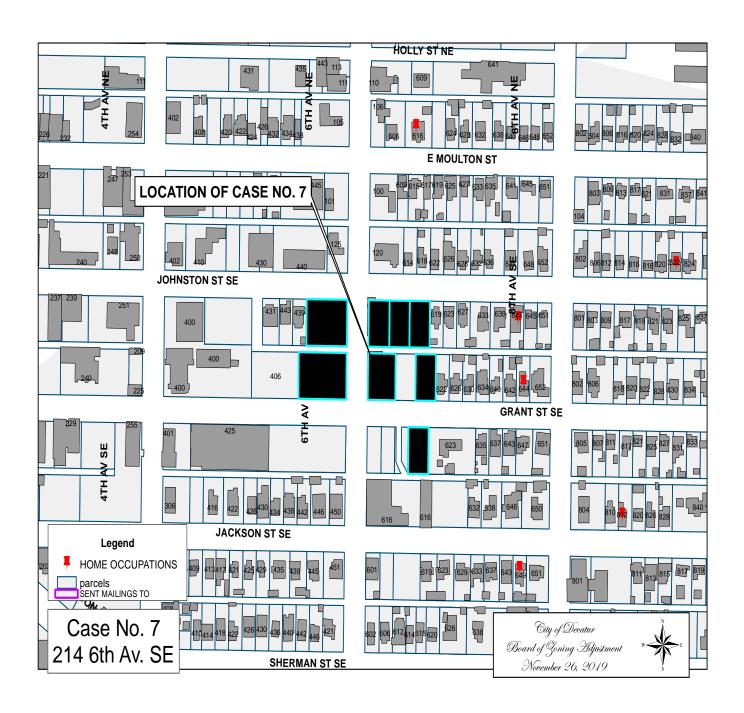

#### CASE NO. 7

Application and appeal of Jackie Letson for a use permitted on appeal from Section 25-11(a) in order to have a temporary business to sell produce at 214 6<sup>th</sup> Av SE, property is located in a B-2 General Business District.