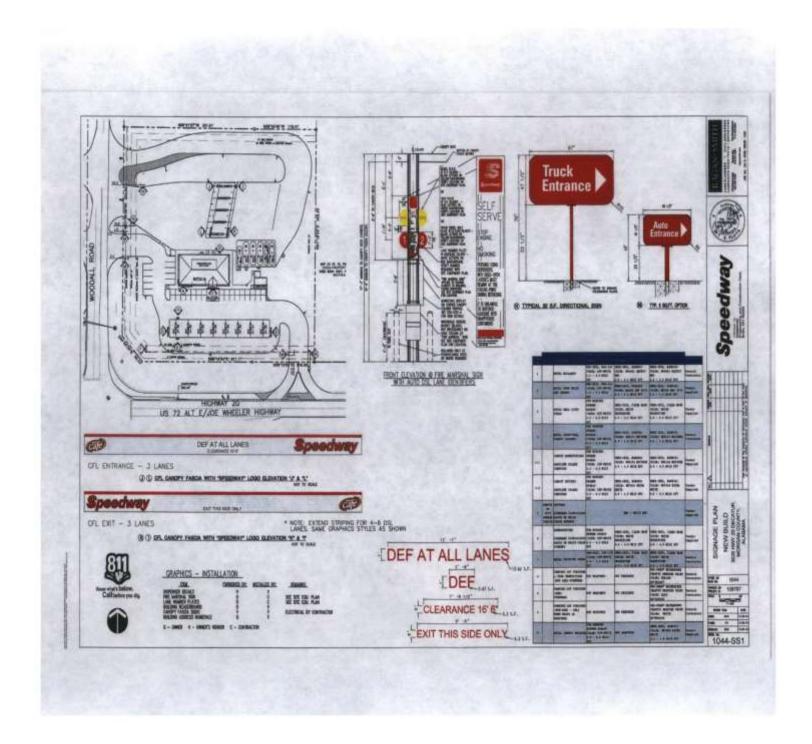

#### CASE NO. 9

Application and appeal of Jonathan Wocher, for the following sign variances at 3026 Highway 20 & Woodall Road, property is located in a B-2 General Business District:

- 1. To allow a reduction in the setback requirement to 15 feet for a 29'5" tall, 150 SF sign from Section 25-77 (e) (3).
- 2. To allow a 28.3 SF increase in the sign area on the truck fuel canopy from Section 25-77 (e) (1).
- 3. To allow directional signs for auto traffic for 1 SF sign area increase and 2"height increase from Section 25-73.
- 4. To allow directional signs for truck traffic for 28 SF sign area increase and 30" height increase from Section 25-73.