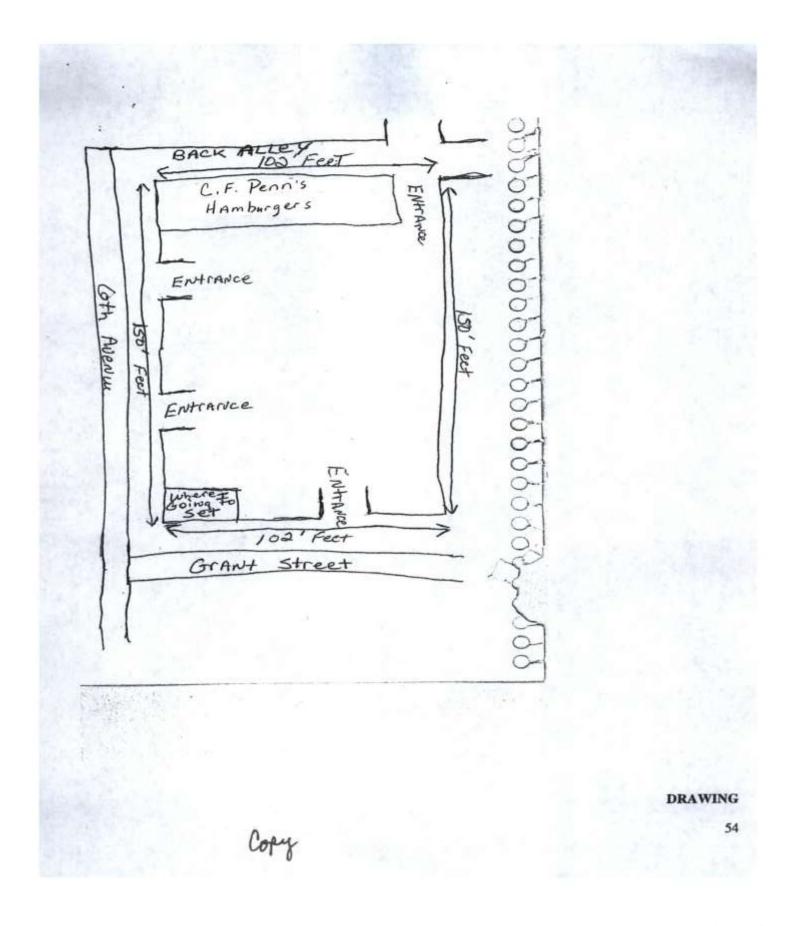

#### CASE NO. 7

Application and appeal of Jackie Letson for a use permitted on appeal from Section 25-11(a) in order to have a temporary business to sell produce at 214 6<sup>th</sup> Av SE, property is located in a B-2 General Business District.