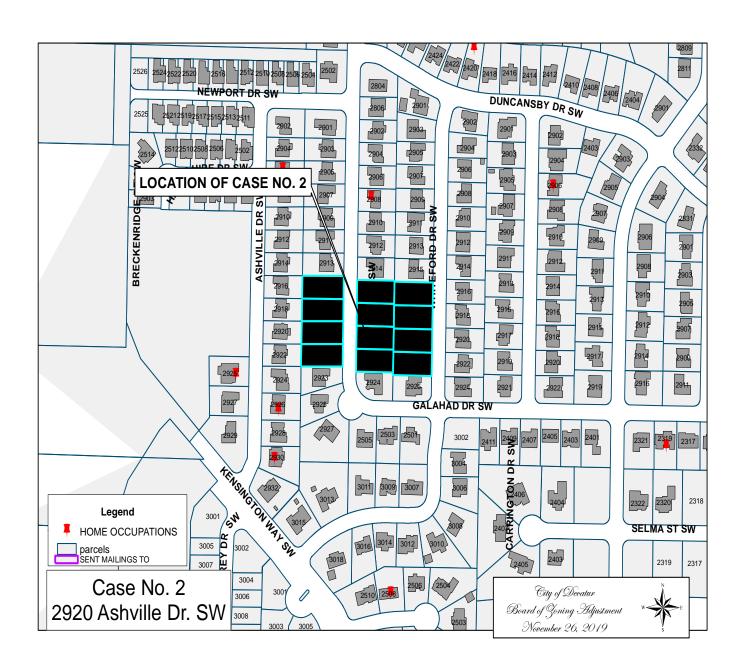

#### CASE NO. 2

Application and appeal of Chasity Green for a determination as a use permitted on appeal as allowed in Section 25-10 and as defined in Article VI, as amended and adopted, of the Zoning Ordinance to have an administrative office for an on-line clothing boutique business located at 2920 Ashville Dr. SW, property is located in a R-2 Residential Single-Family Zoning District.