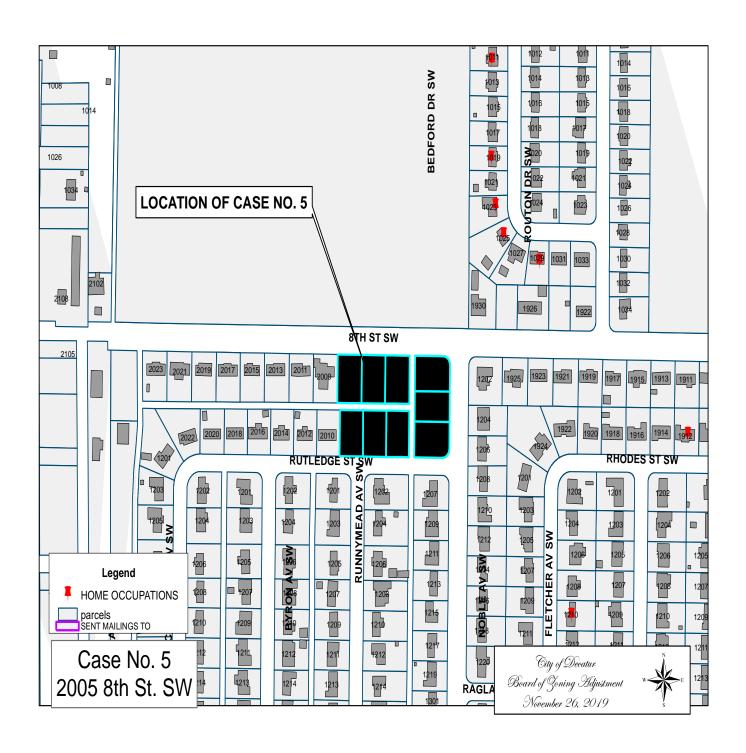

#### CASE NO. 5

Application and appeal of Niel Aguiar for a determination as a use permitted on appeal as allowed in Section 25-10 and as defined in Article VI, as amended and adopted, of the Zoning Ordinance to have an administrative office for a tow truck business located at 2005 8<sup>th</sup> St SW, property is located in a R-2 Residential Single-Family Zoning District.