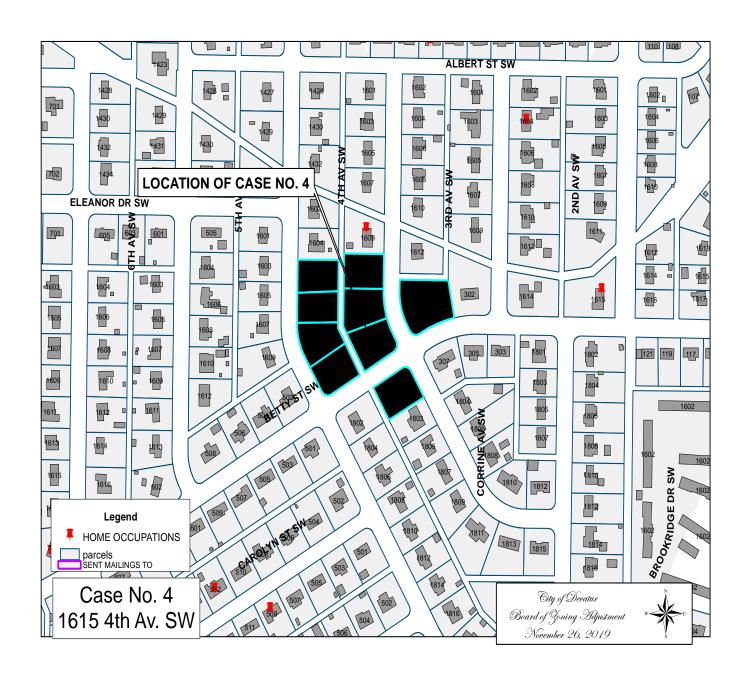

#### CASE NO. 4

Application and appeal of Ginger Carter for a determination as a use permitted on appeal as allowed in Section 25-10 and as defined in Article VI, as amended and adopted, of the Zoning Ordinance to have an administrative office for miscellaneous keyboarding work through various contractors on the web. Also, miscellaneous craft work/quilting to be sold at craft fairs, located at 1615 4<sup>th</sup> Av. SW, property is located in a R-1 Residential Single-Family Zoning District.