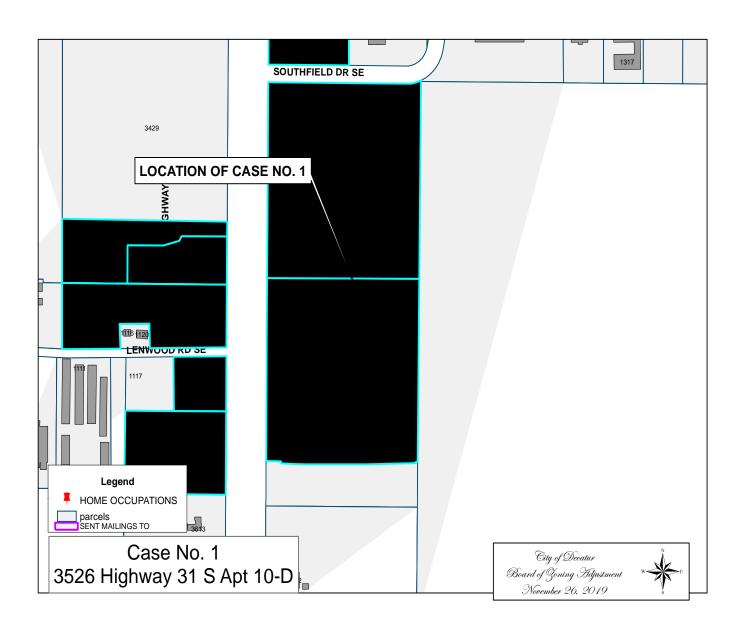

#### CASE NO. 1

Application and appeal of Christine Reedus for a determination as a use permitted on appeal as allowed in Section 25-10 and as defined in Article VI, as amended and adopted, of the Zoning Ordinance to have an administrative office for a commercial cleaning business located at 3526 Highway 31 S Apt 10-D, property is located in a R-4 Multi-Family Zoning District.