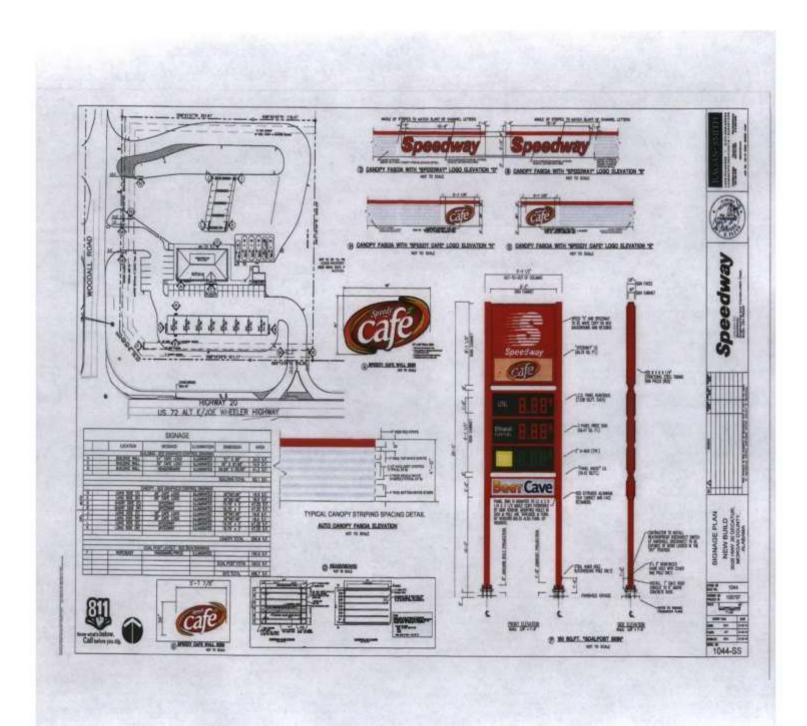

#### CASE NO. 9

Application and appeal of Jonathan Wocher, for the following sign variances at 3026 Highway 20 & Woodall Road, property is located in a B-2 General Business District:

- 1. To allow a reduction in the setback requirement to 15 feet for a 29'5" tall, 150 SF sign from Section 25-77 (e) (3).
- 2. To allow a 28.3 SF increase in the sign area on the truck fuel canopy from Section 25-77 (e) (1).
- 3. To allow directional signs for auto traffic for 1 SF sign area increase and 2"height increase from Section 25-73.
- 4. To allow directional signs for truck traffic for 28 SF sign area increase and 30" height increase from Section 25-73.