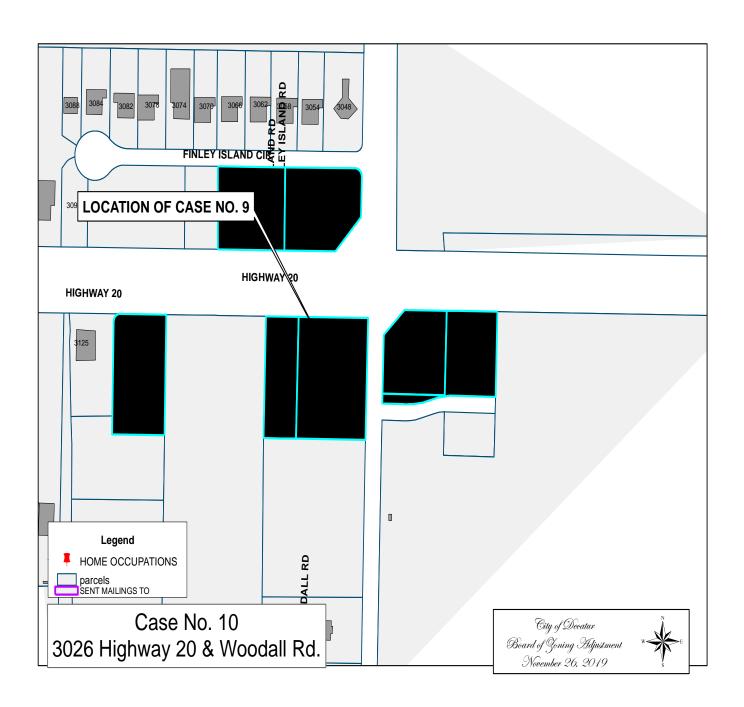

#### CASE NO. 9

Application and appeal of Jonathan Wocher, for the following sign variances at 3026 Highway 20 & Woodall Road, property is located in a B-2 General Business District:

- 1. To allow a reduction in the setback requirement to 15 feet for a 29'5" tall, 150 SF sign from Section 25-77 (e) (3).
- 2. To allow a 28.3 SF increase in the sign area on the truck fuel canopy from Section 25-77 (e) (1).
- 3. To allow directional signs for auto traffic for 1 SF sign area increase and 2"height increase from Section 25-73.
- 4. To allow directional signs for truck traffic for 28 SF sign area increase and 30" height increase from Section 25-73.