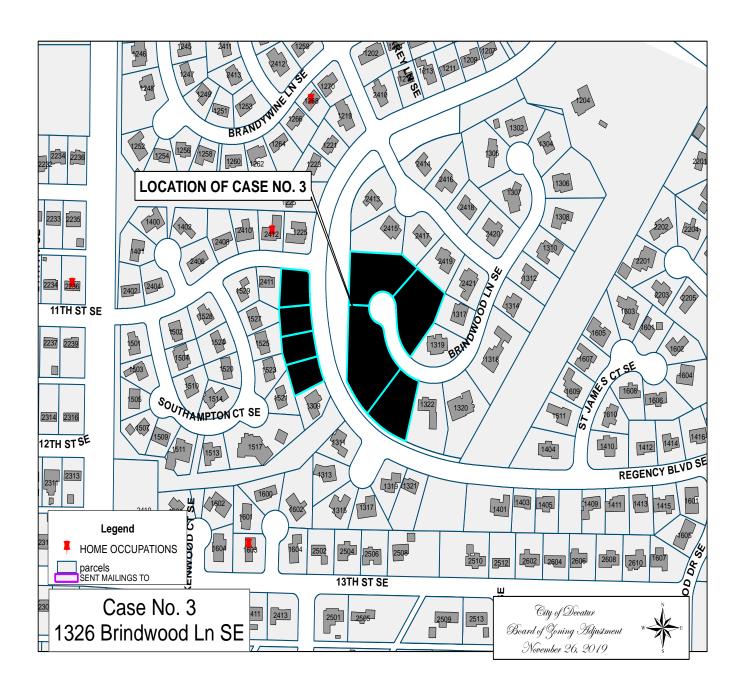

#### CASE NO. 3

Application and appeal of Traci McCormick for a determination as a use permitted on appeal as allowed in Section 25-10 and as defined in Article VI, as amended and adopted, of the Zoning Ordinance to have an administrative office for an on-line health coaching business located at 1326 Brindwood Ln SE, property is located in a PRD-6 Planned Residential Development District.