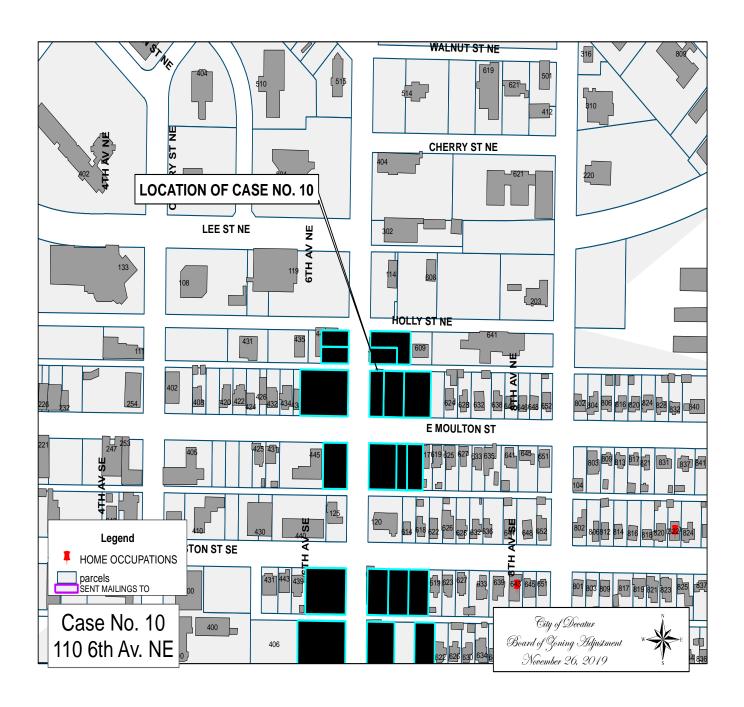

#### CASE NO. 10

Application and appeal of Taylor Jones for an administrative decision from Section 25-76 (p) to keep an off premises sign at 110 6<sup>th</sup> Av NE, property is located in a M-1 Light Industrial District.