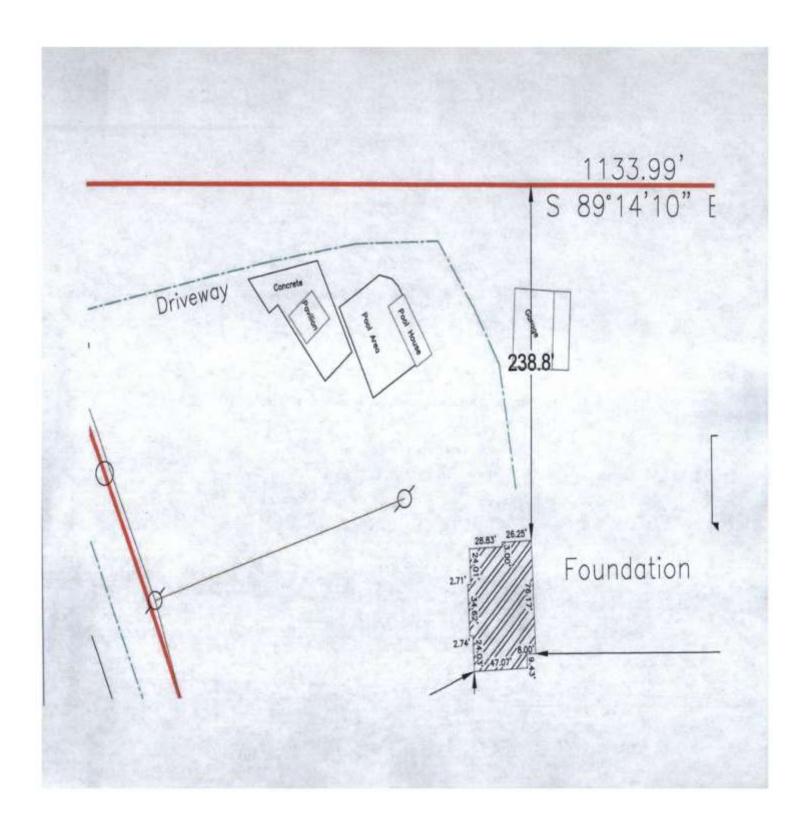

## CASE NO. 8

Application and appeal of Patrick Zalusky for determination as a use permitted on appeal as allowed in Section 25-2 (1) of the Zoning Ordinance to allow an existing structure in the side yard located at 4522 Day Rd SW, due to restrictive elevations, property is located in an AG-1 Agricultural District.