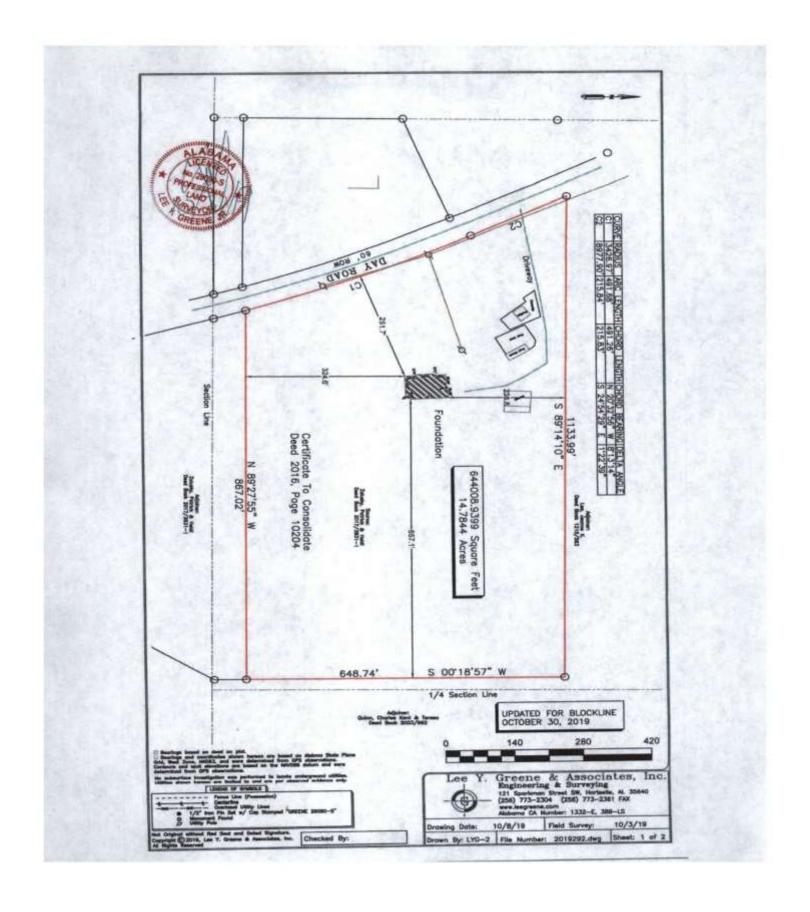

## CASE NO. 8

Application and appeal of Patrick Zalusky for determination as a use permitted on appeal as allowed in Section 25-2 (1) of the Zoning Ordinance to allow an existing structure in the side yard located at 4522 Day Rd SW, due to restrictive elevations, property is located in an AG-1 Agricultural District.