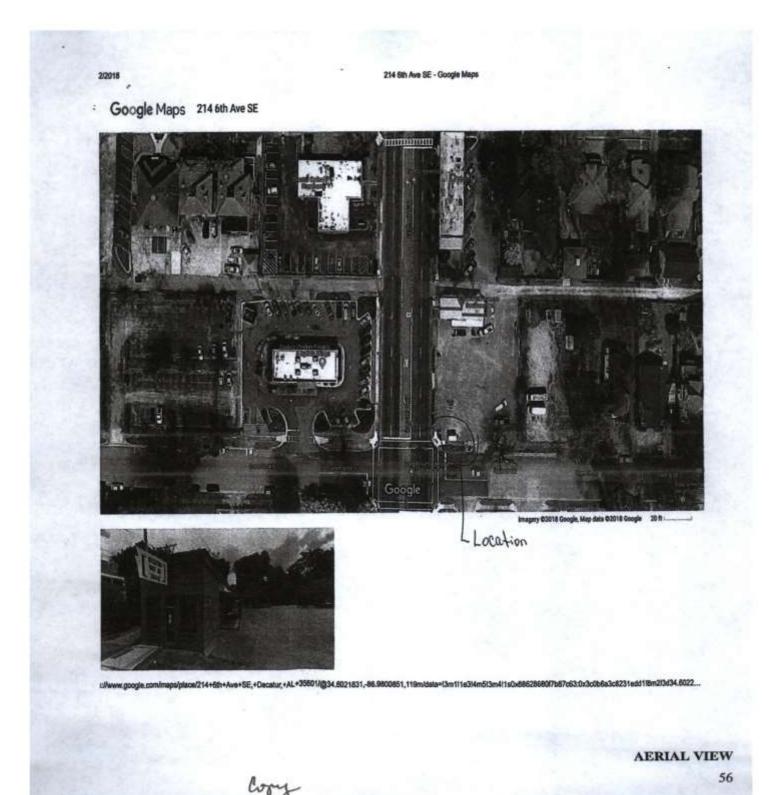

#### CASE NO. 7

Application and appeal of Jackie Letson for a use permitted on appeal from Section 25-11(a) in order to have a temporary business to sell produce at 214 6<sup>th</sup> Av SE, property is located in a B-2 General Business District.