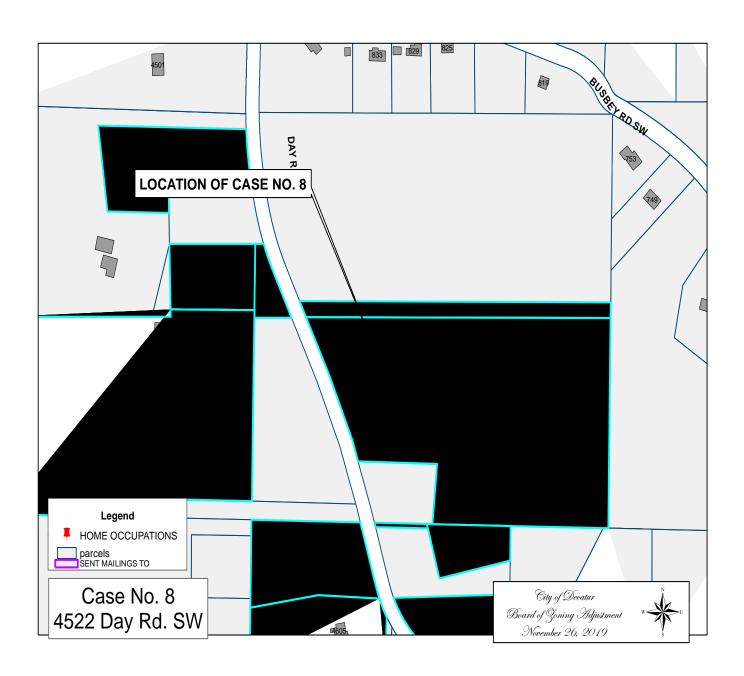

## CASE NO. 8

Application and appeal of Patrick Zalusky for determination as a use permitted on appeal as allowed in Section 25-2 (1) of the Zoning Ordinance to allow an existing structure in the side yard located at 4522 Day Rd SW, due to restrictive elevations, property is located in an AG-1 Agricultural District.