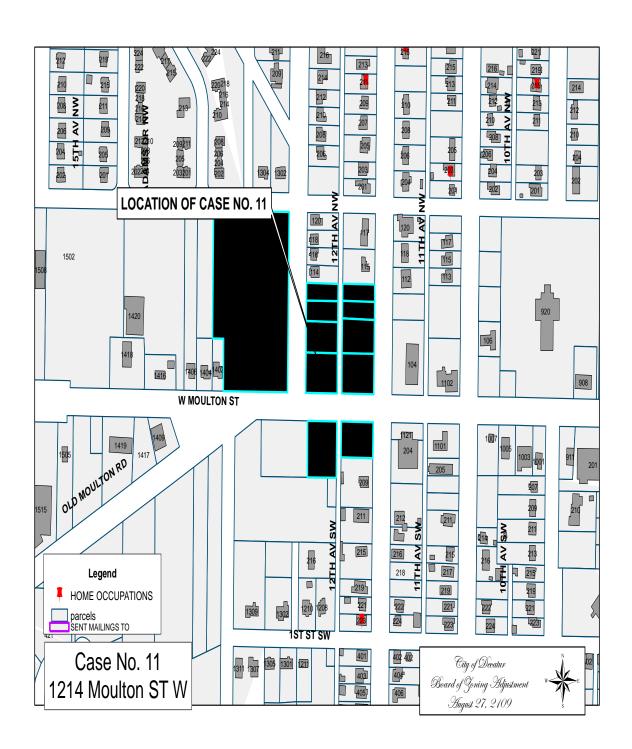

### CASE NO 11

Application and appeal of Reyno Contreras for a parking space variance from Section 25-16 (2) (f) in order to reduce the required number of parking spaces from 36 to 28 therefore needing an 8 space variance at 1214 W. Moulton St, property is located in a B-1 Local Shopping Business District.