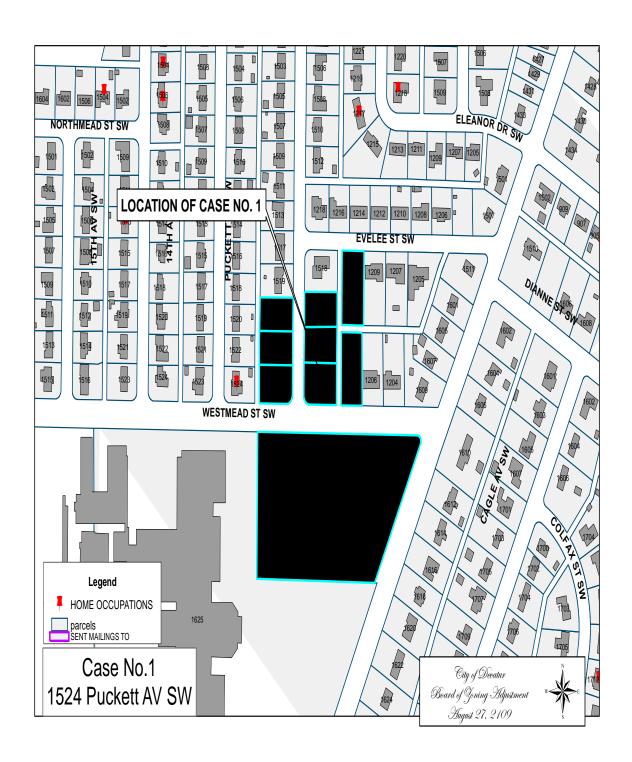

#### CASE NO. 2

Application and appeal of Courtney Bolden for a determination as a use permitted on appeal as allowed in Section 25-10 and as defined in Article VI, as amended and adopted, of the Zoning Ordinance to have an administrative office for a painting business located at 413 Denver Place SW, property is located in a R-6 Single Family Semi-Attached Residential Zoning District.