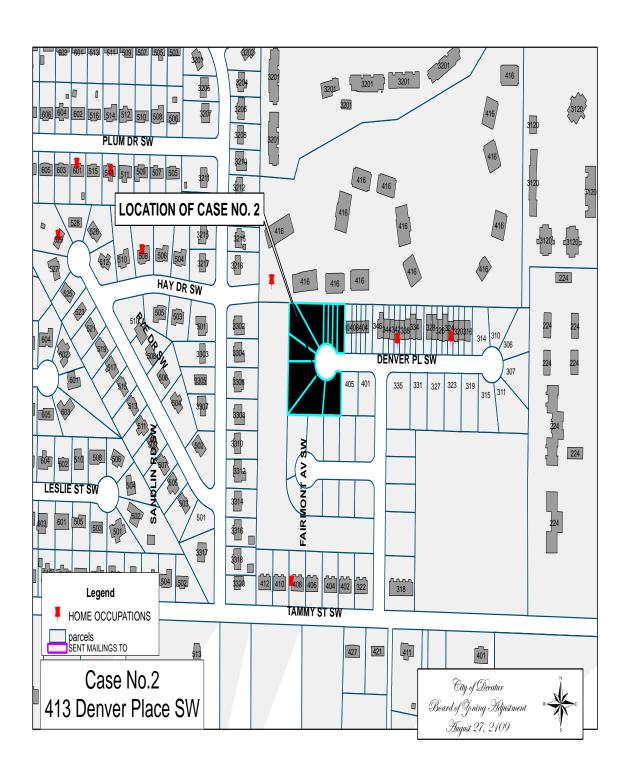

### CASE NO. 3

Application and appeal of Travon Daloney for a determination as a use permitted on appeal as allowed in Section 25-10 and as defined in Article VI, as amended and adopted, of the Zoning Ordinance to have an administrative office for a lawn care business located at 630 Sunset Dr NW, property is located in a R-4 Multifamily Residential Zoning District.