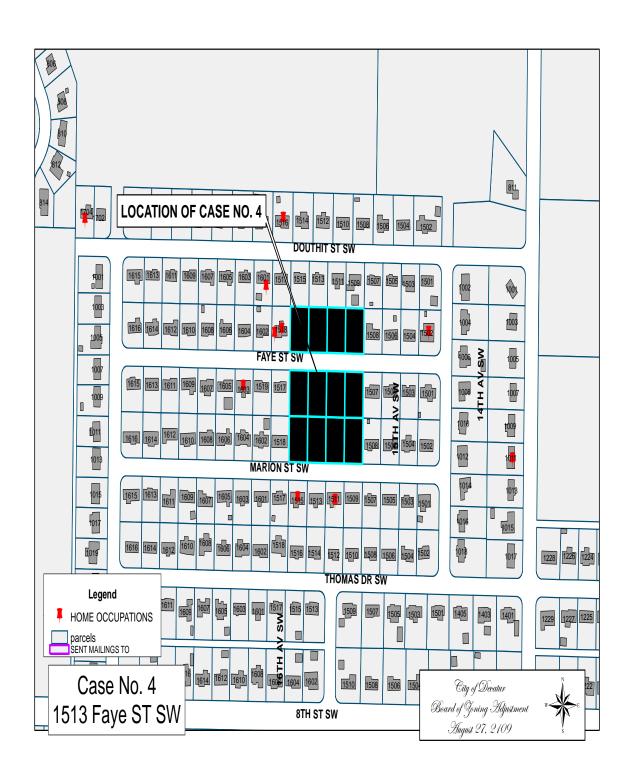

#### CASE NO. 4

Application and appeal of Ketrina Jones for a determination as a use permitted on appeal as allowed in Section 25-10 and as defined in Article VI, as amended and adopted, of the Zoning Ordinance to have an administrative office for a cleaning service located at 1904 Cumberland Av SW, property is located in a R-2 Single Family Zoning District.

### CASE NO. 4

Application and appeal of Justin Moody for a determination as a use permitted on appeal as allowed in Section 25-10 and as defined in Article VI, as amended and adopted, of the Zoning Ordinance to have an administrative office for a TV installation business located at 1513 Faye St SW, property is located in aR-2 Single-Family Residential Zoning District.