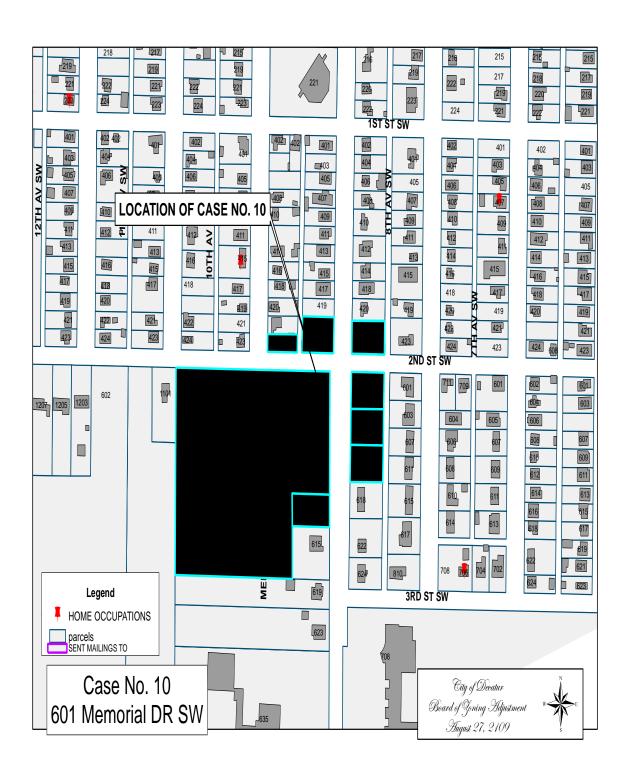

### CASE NO. 10

Application and appeal of Quentin Gillette for a determination as a use permitted on appeal as allowed in Section 25-10 in order to have a church located at 601 Memorial Dr. SW, property is located in a R-2 Single Family Residential Zoning District.