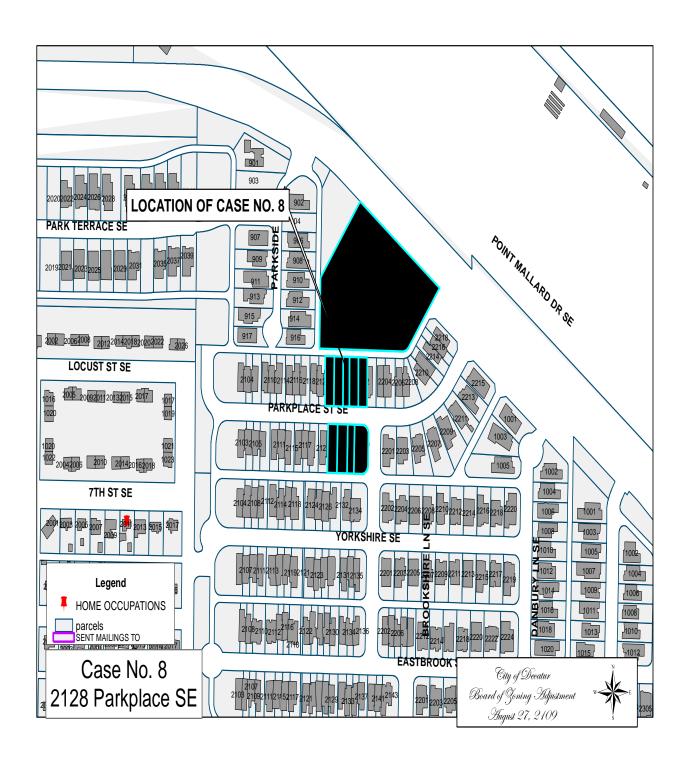

#### CASE NO. 8

Application and appeal of Christopher H. Litto for a determination as a use permitted on appeal as allowed in Section 25-10 and as defined in Article VI, as amended and adopted, of the Zoning Ordinance to have an administrative office for a painting business located at 2128 Parkplace SE, property is located in a R-6 Single Family Semi-Attached Residential District.