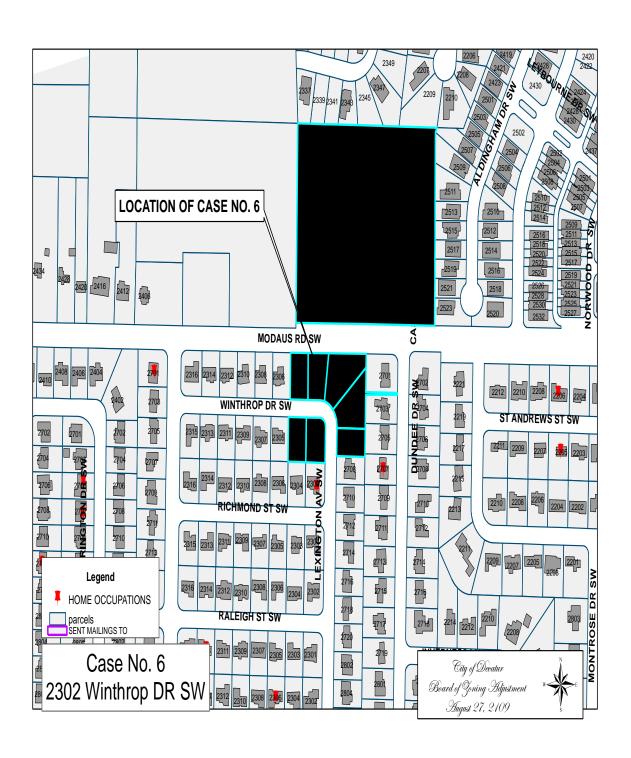

### CASE NO. 6

Application and appeal of Nicholas Martin for a determination as a use permitted on appeal as allowed in Section 25-10 and as defined in Article VI, as amended and adopted, of the Zoning Ordinance to have an administrative office for a handyman service located at 413 Lafayette St NE Apt #2, property is located in a R-3H, Historic Single-Family Zoning District.

#### CASE NO. 6

Application and appeal of Billy R. Bates for a determination as a use permitted on appeal as allowed in Section 25-10 and as defined in Article VI, as amended and adopted, of the Zoning Ordinance to have an administrative office for an artistic engraving business located at 2302 Winthrop Dr. SW, property is located in a R-2 Single-Family Residential Zoning District.