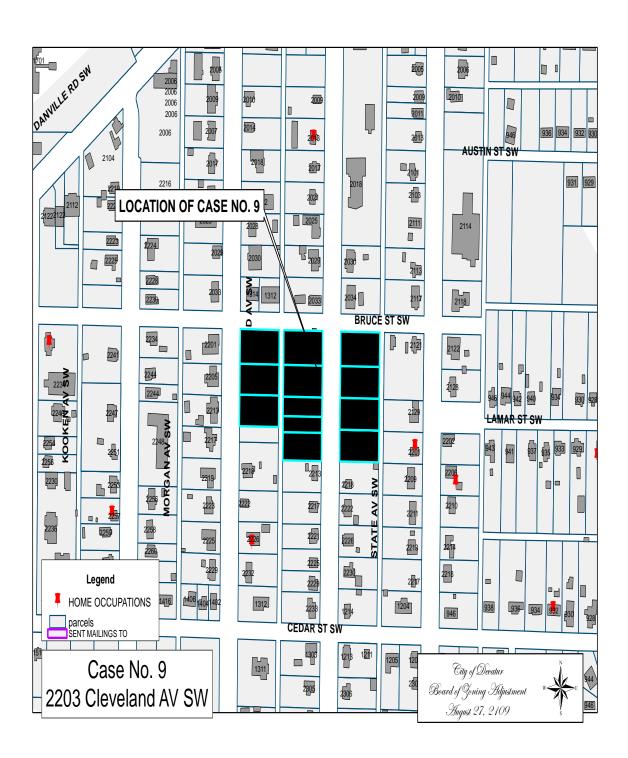

### CASE NO. 9

Application and appeal of Maria Mendez for the following setback at 2203 Cleveland Av SW, property is located in a R-3 Single Family Residential Zoning District.

• 13 foot setback variance from Section 25-10.10 (2) (c) to add a 3 foot long porch to the house preventing rain from entering the house.