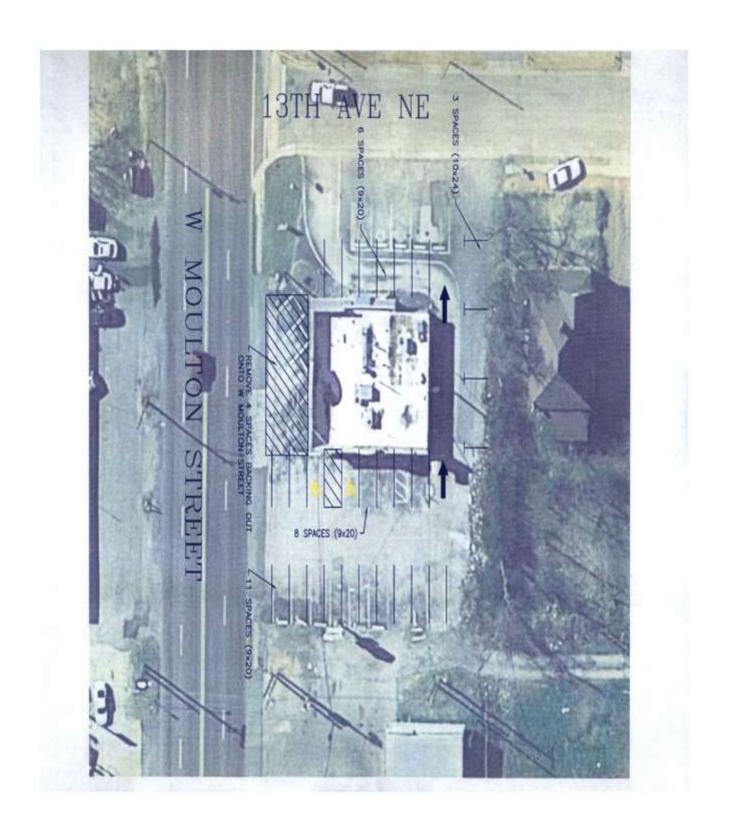

### CASE NO 11

Application and appeal of Reyno Contreras for a parking space variance from Section 25-16 (2) (f) in order to reduce the required number of parking spaces from 36 to 28 therefore needing an 8 space variance at 1214 W. Moulton St, property is located in a B-1 Local Shopping Business District.