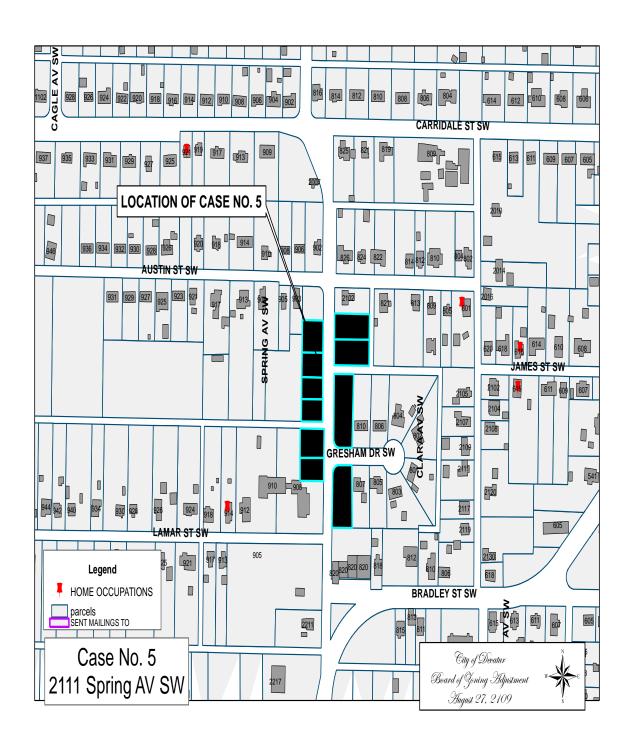

#### CASE NO. 5

Application and appeal of Karen Rosas for a determination as a use permitted on appeal as allowed in Section 25-10 and as defined in Article VI, as amended and adopted, of the Zoning Ordinance to have an administrative office for an event planning business located at 809 Clearview St SW, property is located in a R-2 Single Family Zoning District.

### CASE NO. 5

Application and appeal of David Donald for a determination as a use permitted on appeal as allowed in Section 25-10 and as defined in Article VI, as amended and adopted, of the Zoning Ordinance to have an administrative office for a cleaning service located at 2111 Spring Av SW, property is located in a R-5 Single-Family Patio Home Residential Zoning District.