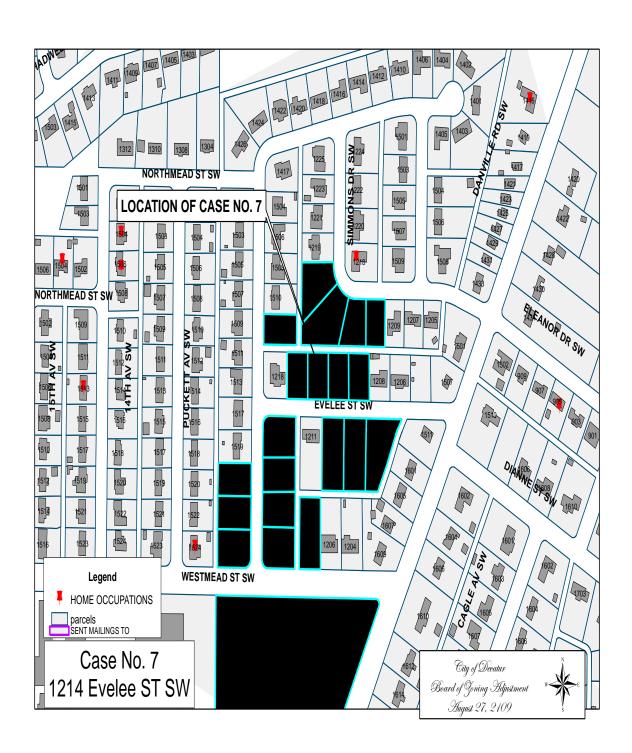

#### CASE NO. 7

Application and appeal of Richard Kral for a determination as a use permitted on appeal as allowed in Section 25-10 and as defined in Article VI, as amended and adopted, of the Zoning Ordinance to have an administrative office for a mobile seafood business located at 1802 Milligan St SW Apt #708, property is located in a R-4 Multifamily Residential Zoning District.

#### CASE NO. 7

Application and appeal of Richard Karl for a determination as a use permitted on appeal as allowed in Section 25-10 and as defined in Article VI, as amended and adopted, of the Zoning Ordinance to have an administrative office for a mobile seafood business located at 1802 Milligan St SW Apt #708, property is located in a R-4 Multifamily Residential Zoning District.

### CASE NO. 7

Application and appeal of Allean R Doss for a determination as a use permitted on appeal as allowed in Section 25-10 and as defined in Article VI, as amended and adopted, of the Zoning Ordinance to have an administrative office for a personal assistant business located at 1214 Evelee St SW, property is located in a R-2 Single Family Residential Zoning District.