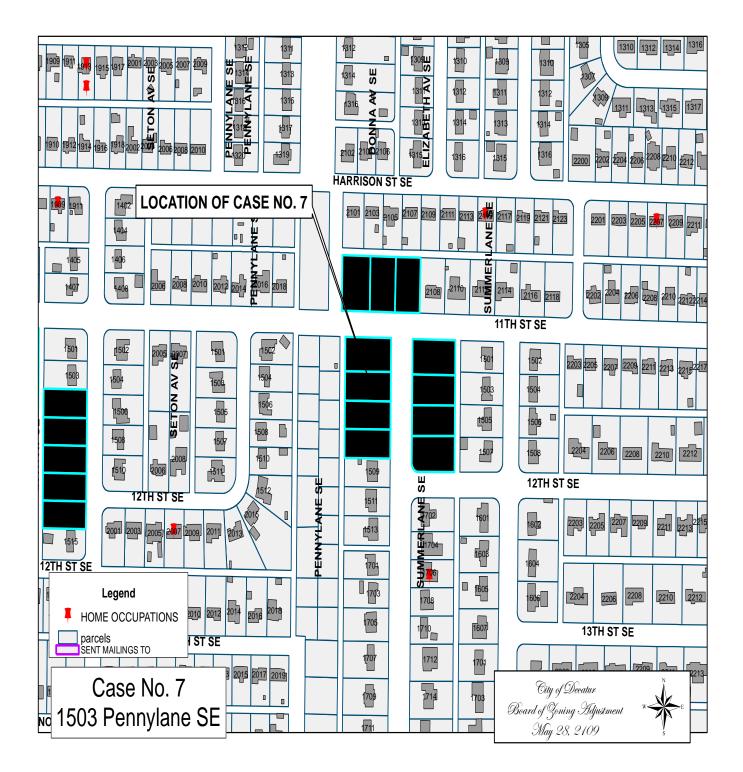

Application and appeal of Shelby Sasser for a determination as a use permitted on appeal as allowed in Section 25-10 and as defined in Article VI, as amended and adopted, of the Zoning Ordinance to have an administrative office for an event planning business located at 1503 Pennylane SE, property is located in a R-2 Single Family Residential District.