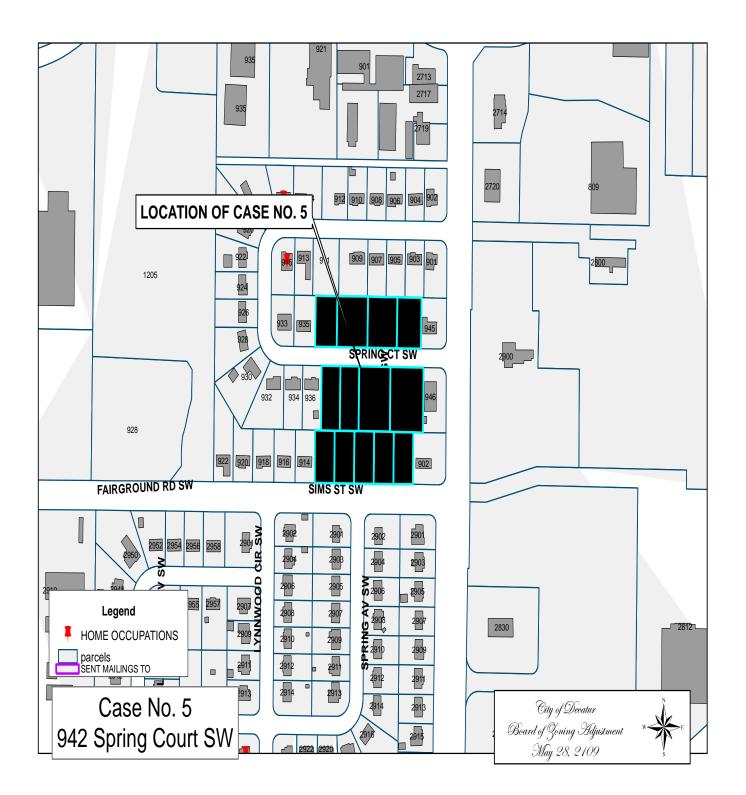

# CASE NO. 5

Application and appeal of Gustava A. Valero Bahena for a determination as a use permitted on appeal as allowed in Section 25-10 and as defined in Article VI, as amended and adopted, of the Zoning Ordinance to have an administrative office for a post construction cleaning service located at 942 Spring Court SW, property is located in a R-2 Single Family Residential District.