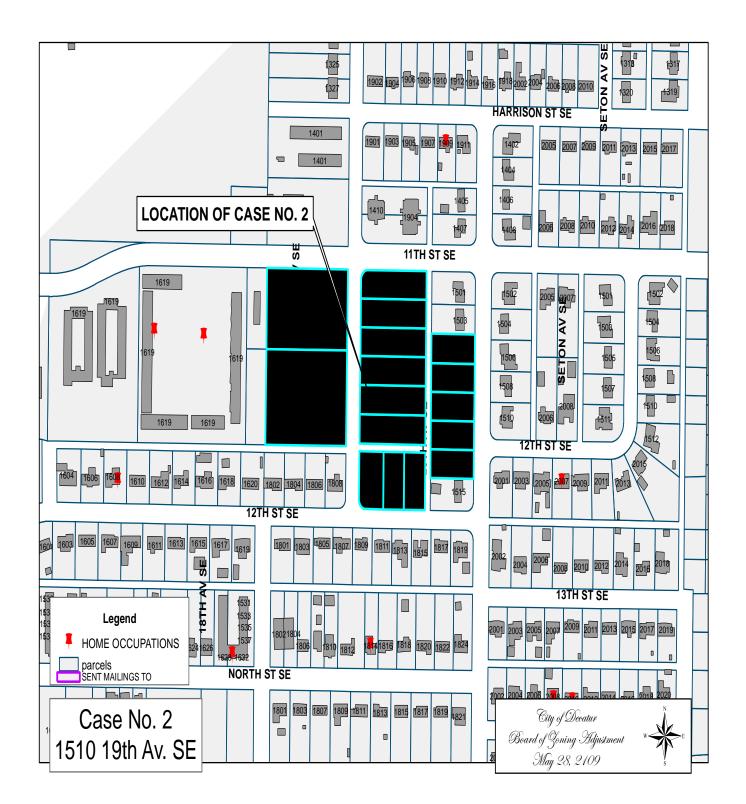

# CASE NO. 2

Application and appeal of Paulina Loaeza Parra for a determination as a use permitted on appeal as allowed in Section 25-10 and as defined in Article VI, as amended and adopted, of the Zoning Ordinance to have an administrative office for a handyman service located at 1510 19<sup>th</sup> Av SE, property is located in a R-4 Multifamily Residential District.