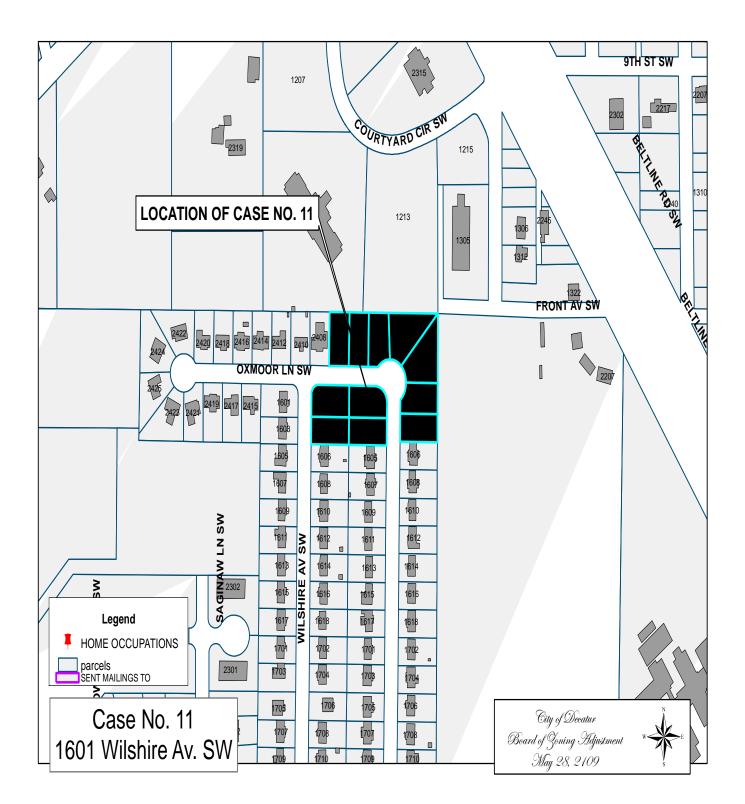

# CASE NO. 11

Application and appeal of April Finch for a determination as a use permitted on appeal as allowed in Section 25-10 and as defined in Article VI, as amended and adopted, of the Zoning Ordinance to have an administrative office for an on-line children's clothing business located at 1601 Wilshire Av SW, property is located in a R-2 Single Family Residential District.