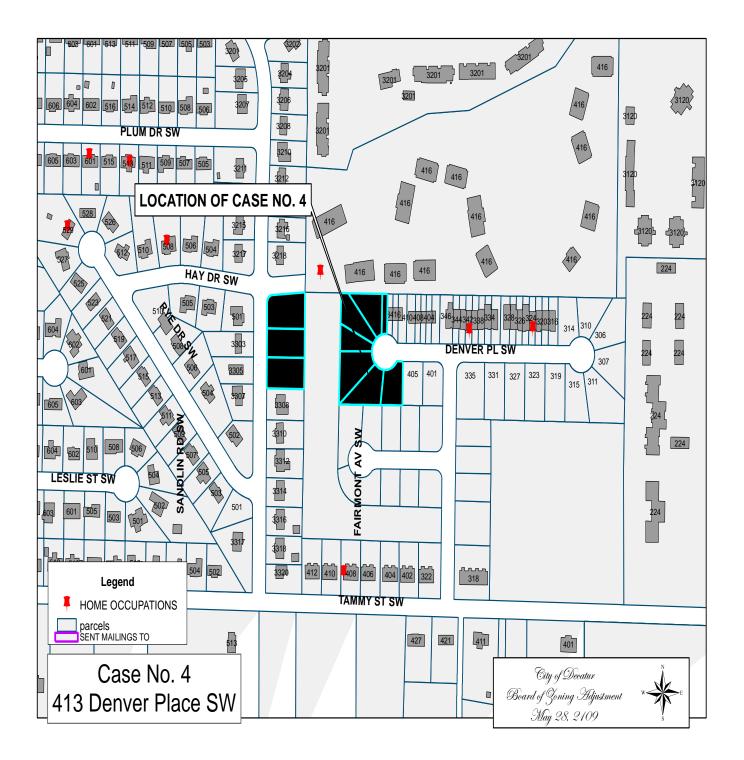

# CASE NO. 4

Application and appeal of Courtney Bolden for a determination as a use permitted on appeal as allowed in Section 25-10 and as defined in Article VI, as amended and adopted, of the Zoning Ordinance to have an administrative office for a painting business located at 413 Denver Place SW, property is located in a R-5 Single Family Patio Home Residential District.