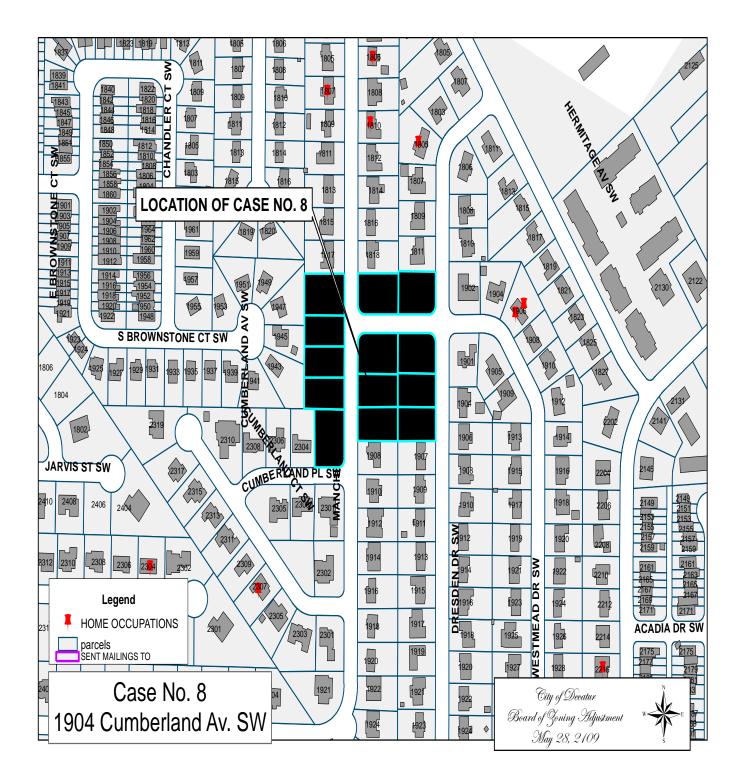

# CASE NO. 8

Application and appeal of Ketrina Kay Jones for a determination as a use permitted on appeal as allowed in Section 25-10 and as defined in Article VI, as amended and adopted, of the Zoning Ordinance to have an administrative office for a cleaning business located at 1904 Cumberland Av SW, property is located in a R-2 Single Family Residential District.