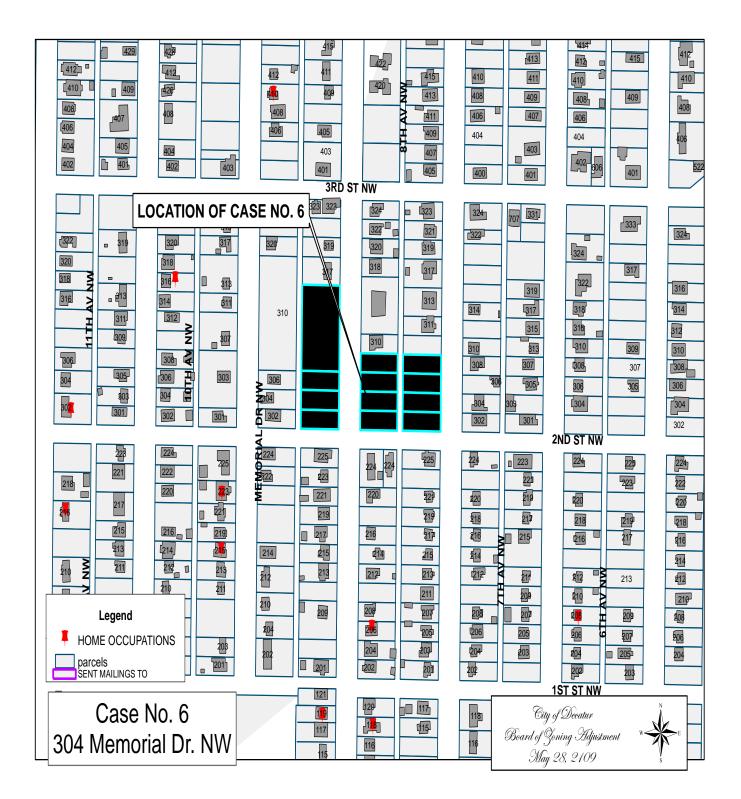

# CASE NO. 6

Application and appeal of Charles Harris for a determination as a use permitted on appeal as allowed in Section 25-10 and as defined in Article VI, as amended and adopted, of the Zoning Ordinance to have an administrative office for an on-line garment sales business located at 304 Memorial Dr. NW, property is located in a R-3 Single Family Residential District.