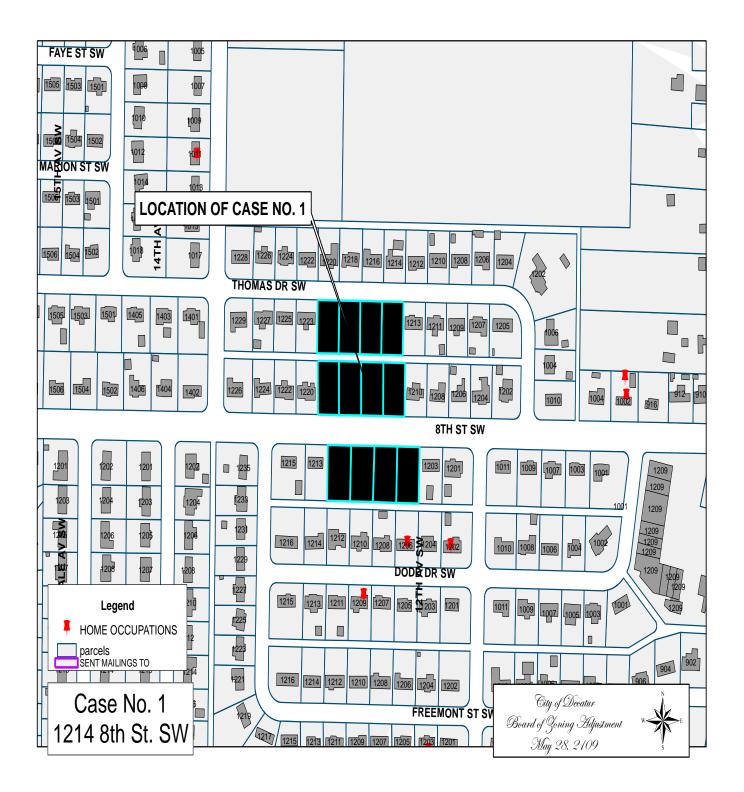

# CASE NO. 1

Application and appeal of Shannon X. Steele for a determination as a use permitted on appeal as allowed in Section 25-10 and as defined in Article VI, as amended and adopted, of the Zoning Ordinance to have an administrative office for a janitorial business located at 1214 8<sup>th</sup> St. SW, property is located in a R-2 Single Family Residential District.