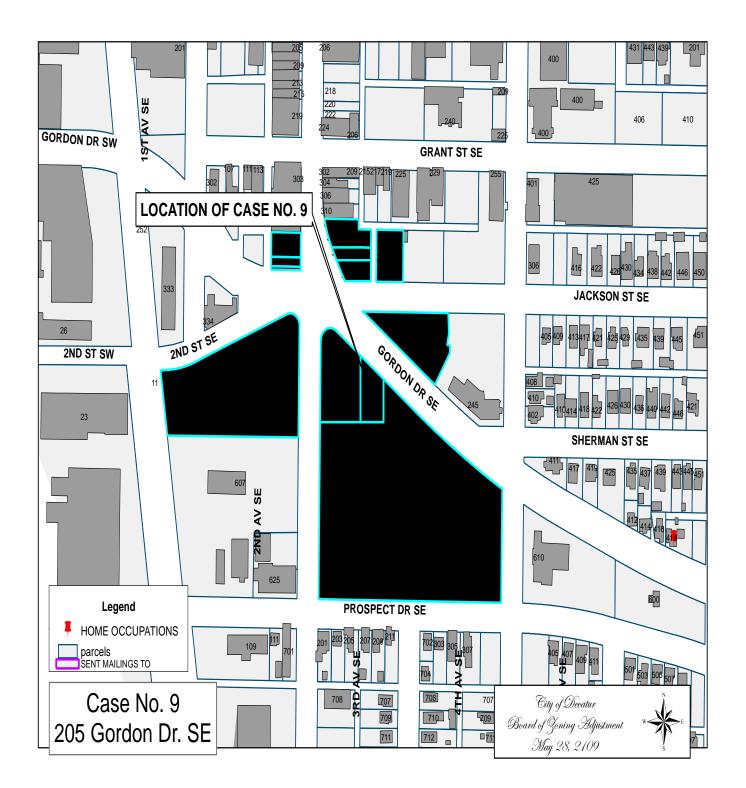

# CASE NO. 9

Application and appeal of Megan Morrow for a determination as a use permitted on appeal as allowed in Section 25-12.2 to use an existing structure as a residence located at 205 Gordon Dr. SE, property is located in a I-D Institutional District.