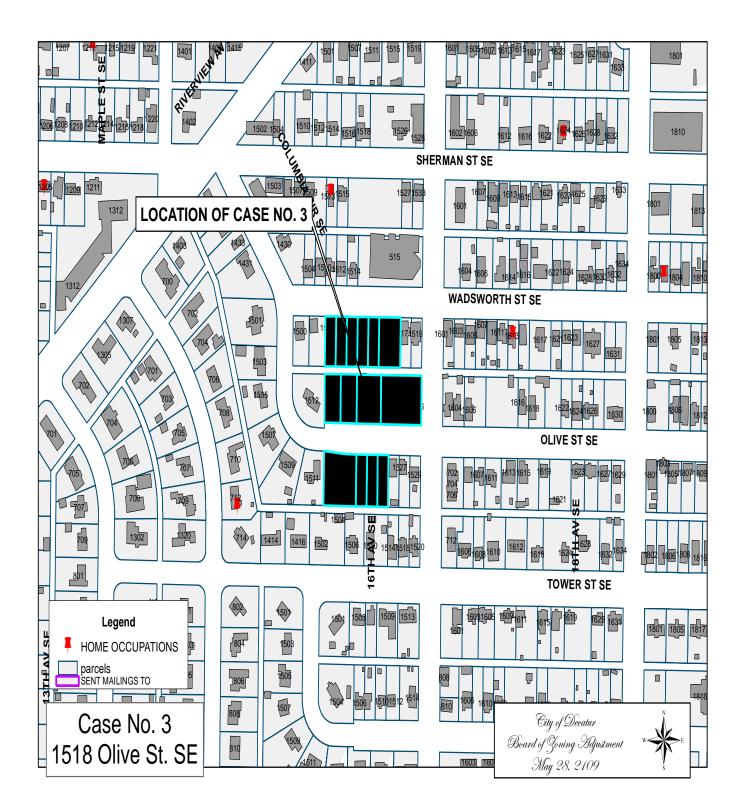

# CASE NO. 3

Application and appeal of Jennifer Tavarez for a determination as a use permitted on appeal as allowed in Section 25-10 and as defined in Article VI, as amended and adopted, of the Zoning Ordinance to have an administrative office for a masonry business located at 1518 Olive St. SE, property is located in a R-4 Multifamily Residential District.