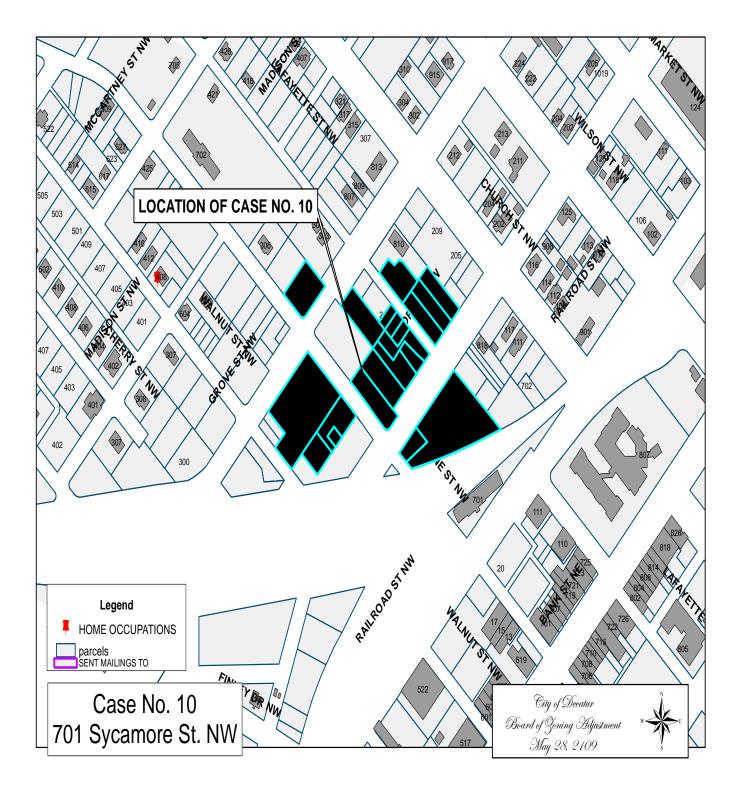

# CASE NO. 10

Application and appeal of Billy and Erica Allen for a determination as a use permitted on appeal as allowed in Section 25-80 (a)(4) in order to use an existing illegal sign located at 701 Sycamore St NW, property is located in a B-1 Local Shopping Business District.