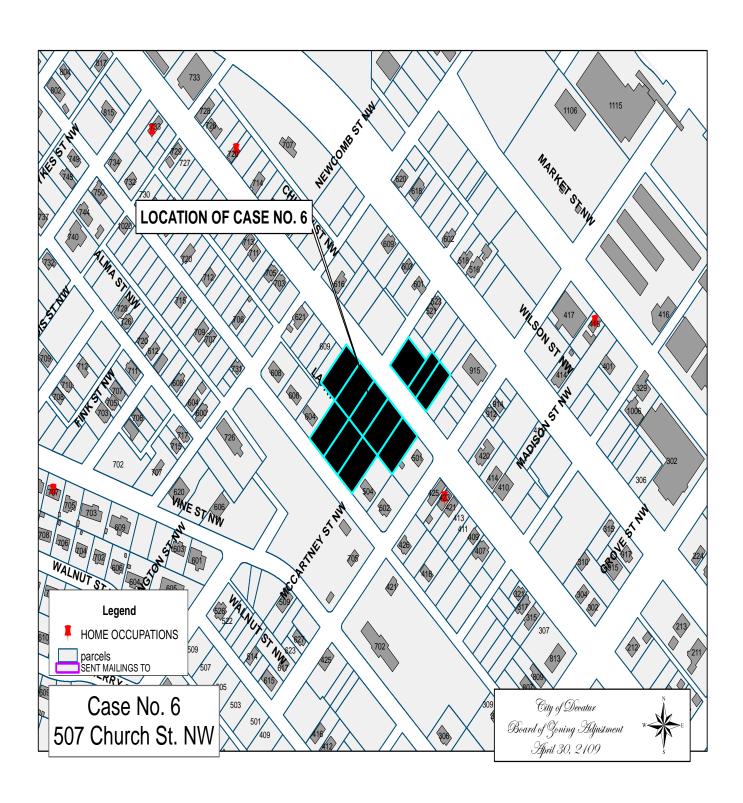

#### CASE NO. 6

Application and appeal of Jacqualine Harris for a determination as a use permitted on appeal as allowed in Section 25-10 and as defined in Article VI, as amended and adopted, of the Zoning Ordinance to have an administrative office for an elder care business located at 507 Church St NW, property is located in a R-3 Single Family Residential District.