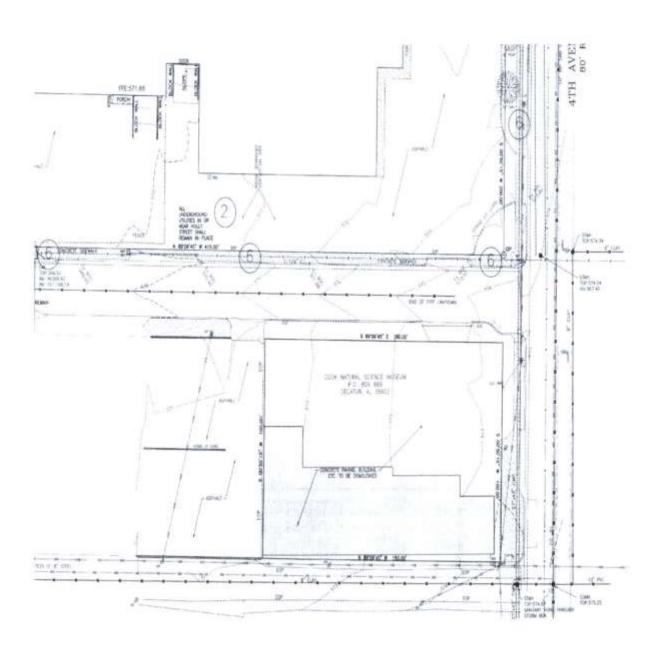

#### CASE NO. 15

Application and appeal of Cooks Museum for the following sign variances at 133 4<sup>th</sup> Av NE, property is located in a B-5 Central Business Zoning District.

- **Sign A**-requesting a 14.33 square foot area variance from Section 25-73 (2) to install an 11 foot tall 18.33 square foot sign.
- **Sign B** requesting a 6.5 foot height variance from Section 25-73 (2) ii and a 6 square foot area variance from Section 25-73 (2) to install a 10 foot tall 10 square foot sign on the 4<sup>th</sup> Av side of the property.
- **Sign C**-requesting a 3.5 square foot area variance from Section 25-73 (2) to install a 30" tall 7.5 square foot sign.