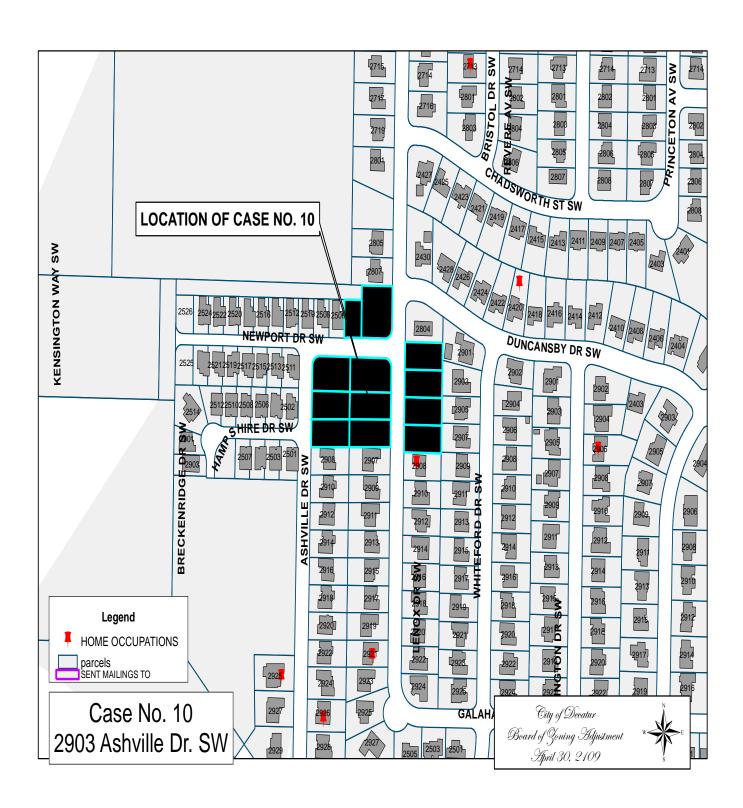

#### CASE NO. 10

Application and appeal of Christopher Cottingham. for a determination as a use permitted on appeal as allowed in Section 25-10 and as defined in Article VI, as amended and adopted, of the Zoning Ordinance to have an administrative office for an offsite firearms business located at 2903 Ashville Dr. SW, property is located in a R-2 Single Family Residential District.