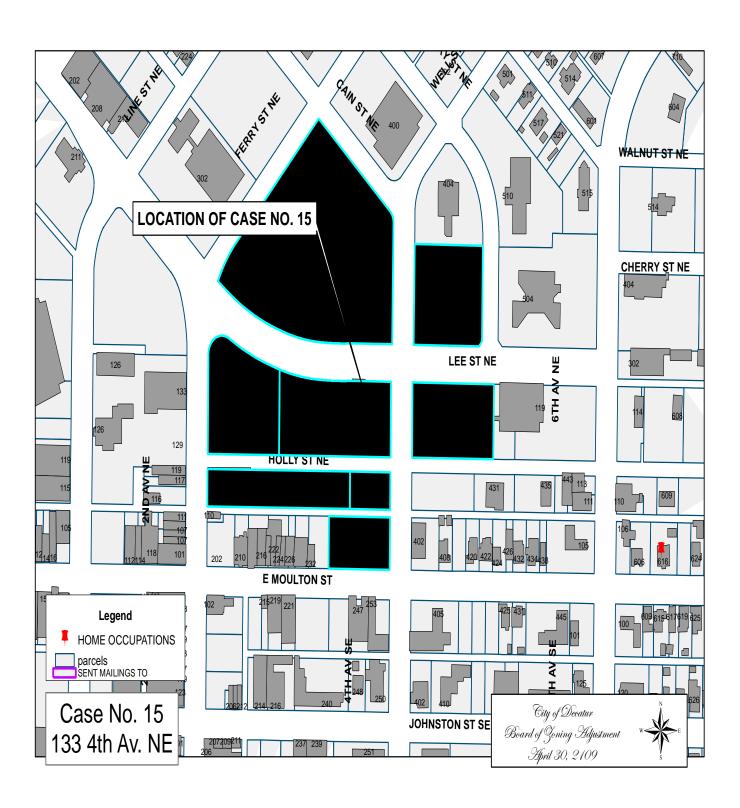

#### CASE NO. 15

Application and appeal of Cooks Museum for the following sign variances at 133 4<sup>th</sup> Av NE, property is located in a B-5 Central Business Zoning District.

- **Sign A**-requesting a 14.33 square foot area variance from Section 25-73 (2) to install an 11 foot tall 18.33 square foot sign.
- **Sign B** requesting a 6.5 foot height variance from Section 25-73 (2) ii and a 6 square foot area variance from Section 25-73 (2) to install a 10 foot tall 10 square foot sign on the 4<sup>th</sup> Av side of the property.
- **Sign C**-requesting a 3.5 square foot area variance from Section 25-73 (2) to install a 30" tall 7.5 square foot sign.