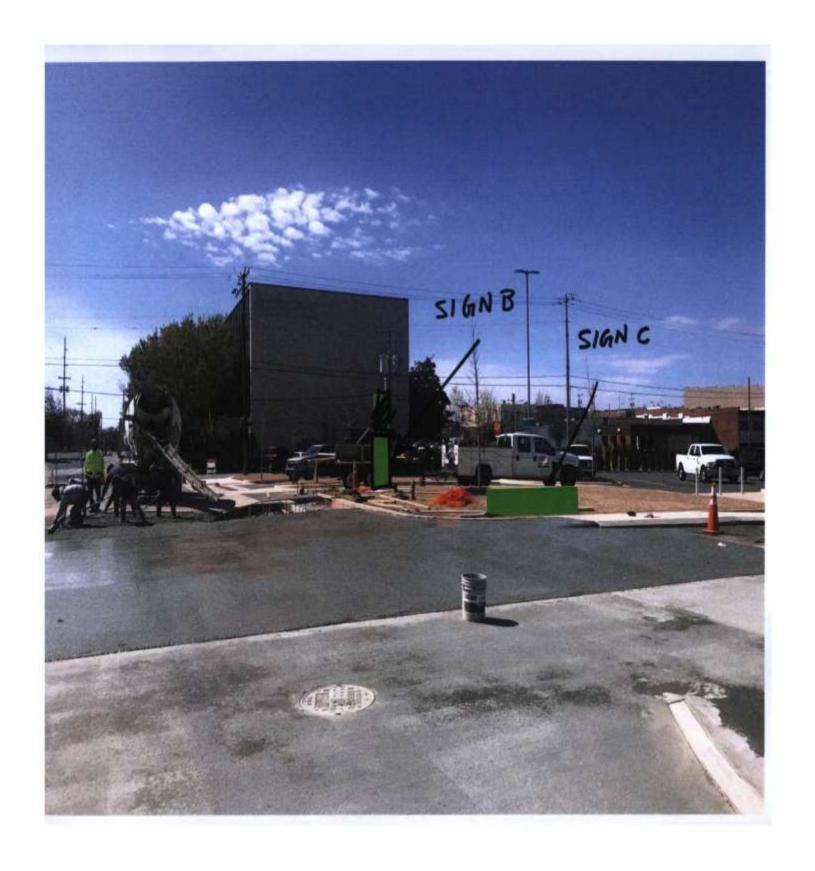

#### CASE NO. 15

Application and appeal of Cooks Museum for the following sign variances at 133 4<sup>th</sup> Av NE, property is located in a B-5 Central Business Zoning District.

- **Sign A**-requesting a 14.33 square foot area variance from Section 25-73 (2) to install an 11 foot tall 18.33 square foot sign.
- **Sign B** requesting a 6.5 foot height variance from Section 25-73 (2) ii and a 6 square foot area variance from Section 25-73 (2) to install a 10 foot tall 10 square foot sign on the 4<sup>th</sup> Av side of the property.
- **Sign C**-requesting a 3.5 square foot area variance from Section 25-73 (2) to install a 30" tall 7.5 square foot sign.