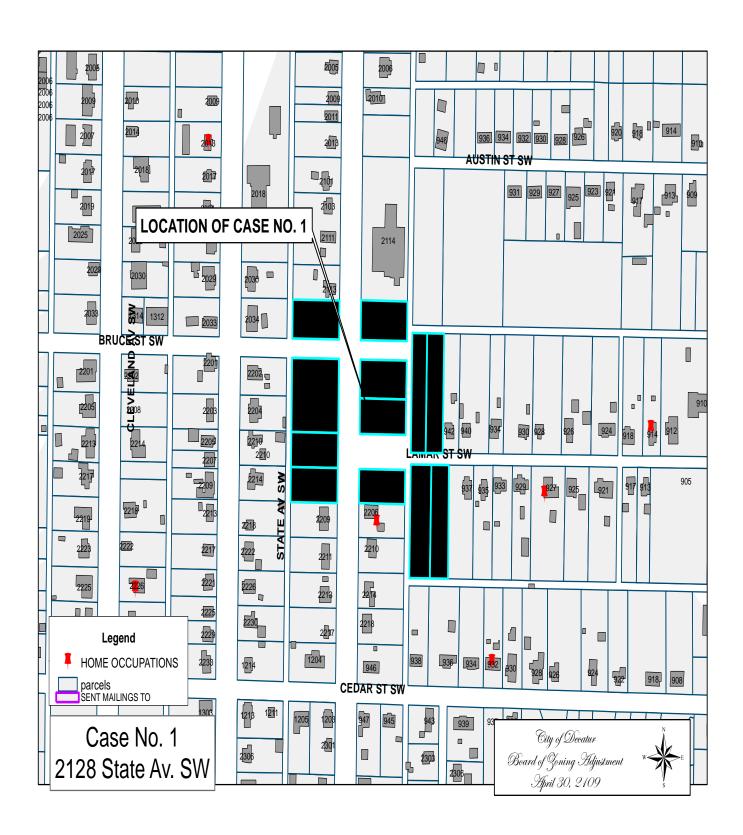

#### CASE NO. 1

Application and appeal of Jesus Delgado for a determination as a use permitted on appeal as allowed in Section 25-10 and as defined in Article VI, as amended and adopted, of the Zoning Ordinance to have an administrative office for a wholesale auto dealer located at 2128 State Av SW, property is located in a R-2 Single Family Residential District.