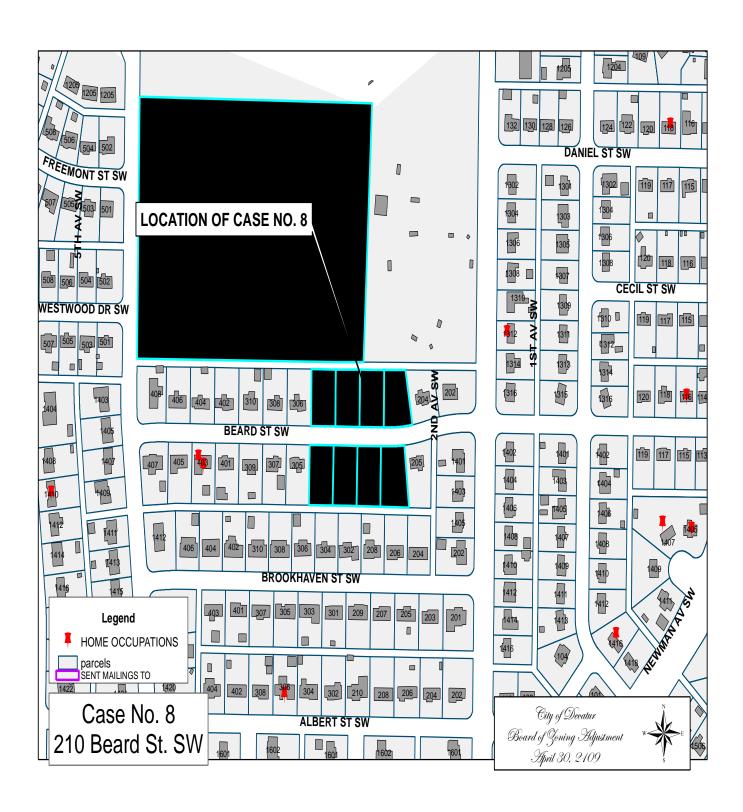

#### CASE NO. 8

Application and appeal of Francisco Recinos Vargas for a determination as a use permitted on appeal as allowed in Section 25-10 and as defined in Article VI, as amended and adopted, of the Zoning Ordinance to have an administrative office for a brick masonry business located at 210 Beard St. SW, property located in a R-2 Single Family Residential District.