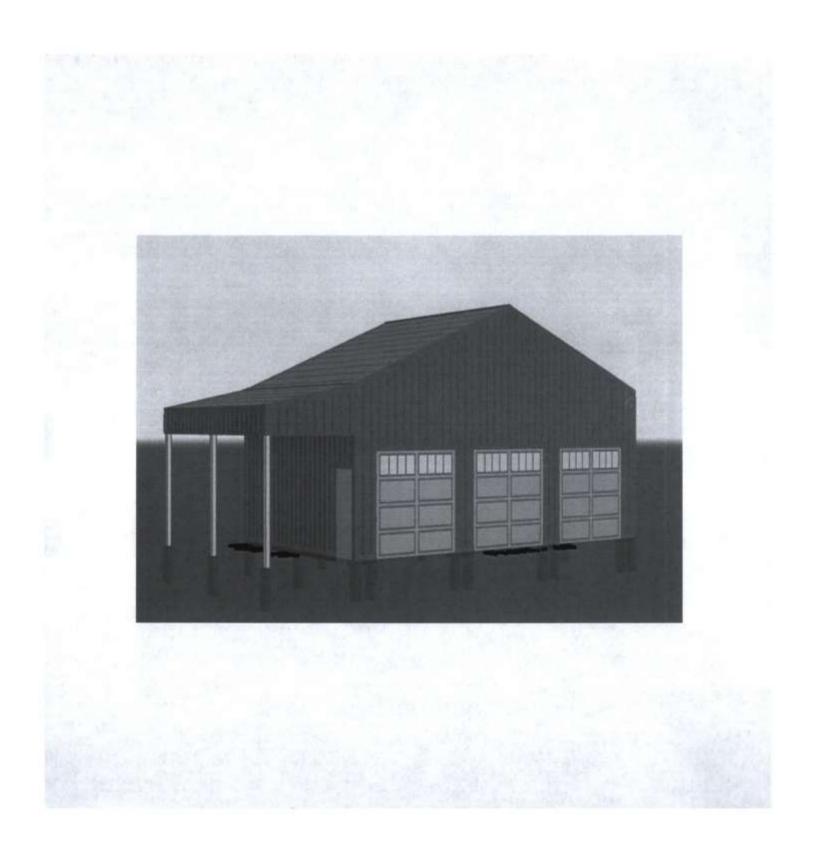

| SURVEY PG. 2                           | 53 |
|----------------------------------------|----|
| SURVEY PG. 3                           | 54 |
| POST LAYOUT                            | 55 |
| PICTURE                                | 56 |
| PICTURE                                | 57 |
| RENDERING                              | 58 |
| RENDERING                              | 59 |
| MAP                                    | 60 |
| CASE NO. 13 1423 6 <sup>TH</sup> AV SE | 61 |
| MAP                                    | 62 |
| CASE NO. 14 711 8TH AV SE              | 63 |
| SURVEY                                 | 64 |
| DRAWING                                |    |
| MAP                                    | 66 |
| CASE NO. 15 133 4 <sup>TH</sup> AV NE  | 67 |
| SURVEY                                 | 68 |
| SURVEY                                 | 69 |
| SIGN A ELEVATION                       | 70 |
| SIGN B ELEVATION                       | 71 |
| SIGN C ELEVATION                       | 72 |
| PICTURE                                | 73 |
| PICTURE SIGN A                         | 74 |
| PICTURE SIGN A.2                       | 75 |
| PICTURE SIGN B                         | 76 |
| PICTURE SIGNS A AND B                  |    |
| PICTURE SIGNS B AND C                  | 78 |
| PICTURE SIGN C                         | 79 |
| MAP                                    |    |