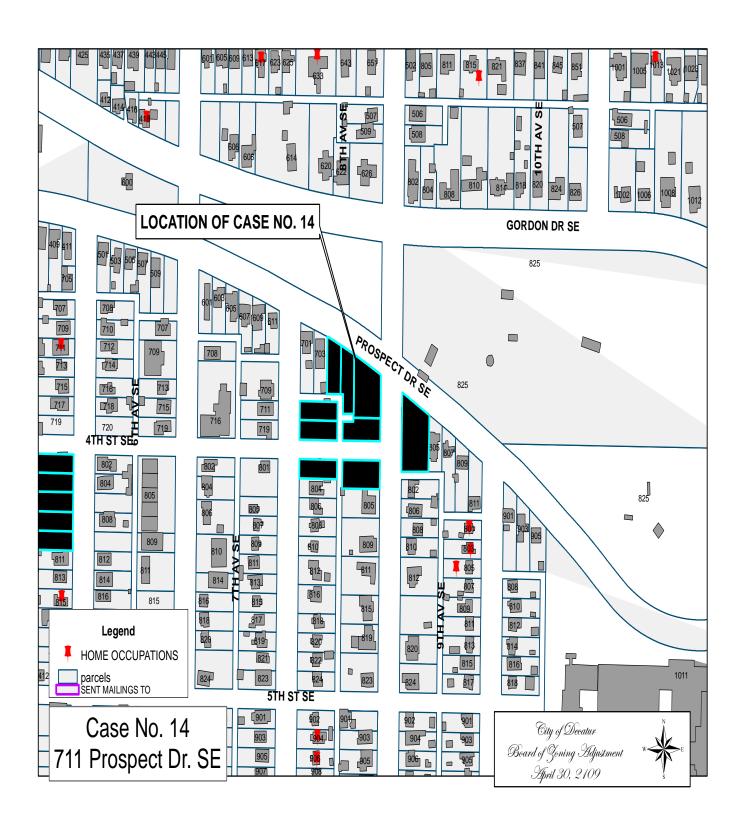

#### CASE NO. 14

Application and appeal of JEG Investments (Jimmy and Gina Smith) for a 7 foot rear yard setback variance from Section 25-10.10 (2) (d) in order to add on to the back of the existing house, property is located at 711 8<sup>th</sup> Av Dr. SE in a R-3 Single Family Residential District.