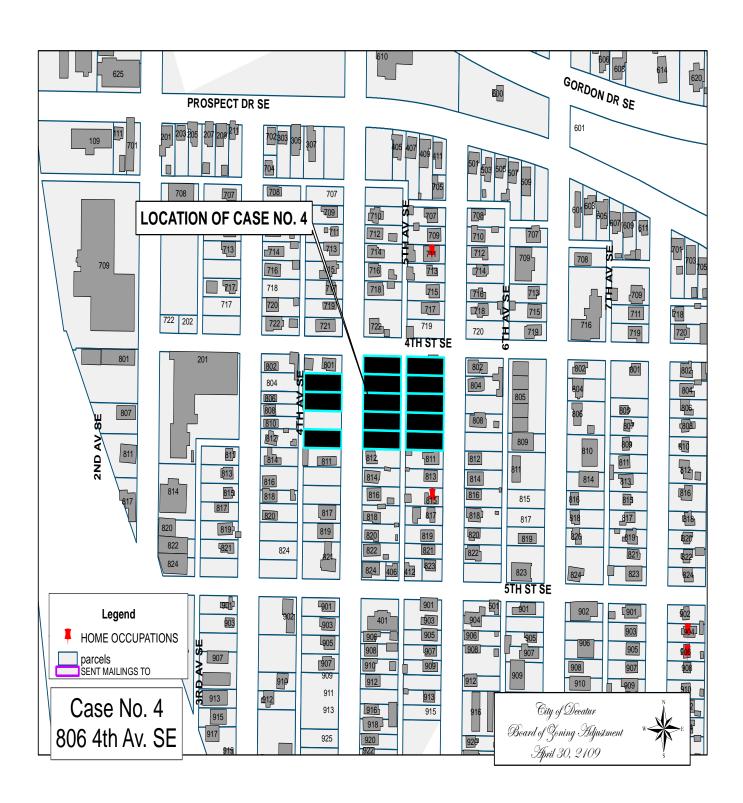

#### CASE NO. 4

Application and appeal of Raymond D. Dupree, Jr. for a determination as a use permitted on appeal as allowed in Section 25-10 and as defined in Article VI, as amended and adopted, of the Zoning Ordinance to have an administrative office for a fire arms dealer located at 806 4<sup>th</sup> Av SE, property is located in a R-4 Multifamily Residential District.