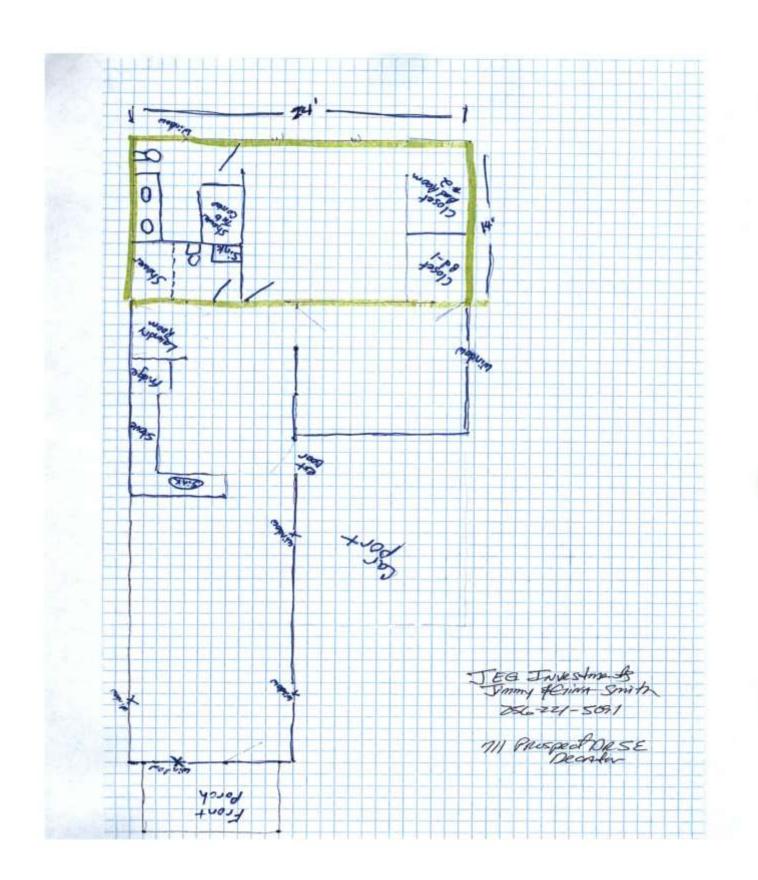

#### CASE NO. 14

Application and appeal of JEG Investments (Jimmy and Gina Smith) for a 7 foot rear yard setback variance from Section 25-10.10 (2) (d) in order to add on to the back of the existing house, property is located at 711 8<sup>th</sup> Av Dr. SE in a R-3 Single Family Residential District.