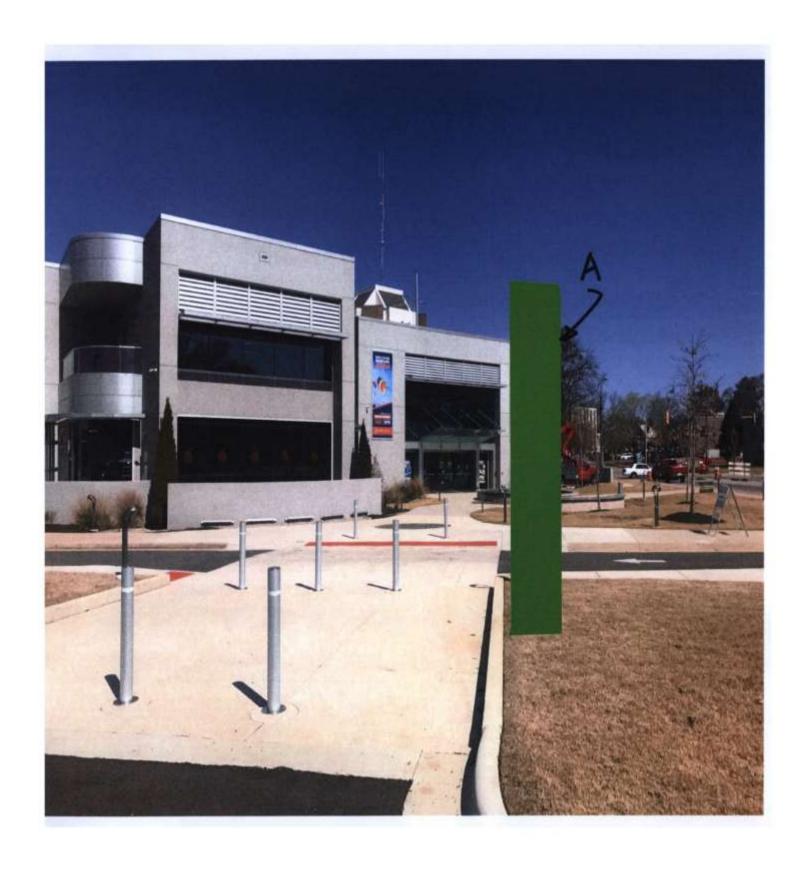

#### CASE NO. 15

Application and appeal of Cooks Museum for the following sign variances at 133 4<sup>th</sup> Av NE, property is located in a B-5 Central Business Zoning District.

- **Sign A**-requesting a 14.33 square foot area variance from Section 25-73 (2) to install an 11 foot tall 18.33 square foot sign.
- **Sign B** requesting a 6.5 foot height variance from Section 25-73 (2) ii and a 6 square foot area variance from Section 25-73 (2) to install a 10 foot tall 10 square foot sign on the 4<sup>th</sup> Av side of the property.
- **Sign C**-requesting a 3.5 square foot area variance from Section 25-73 (2) to install a 30" tall 7.5 square foot sign.