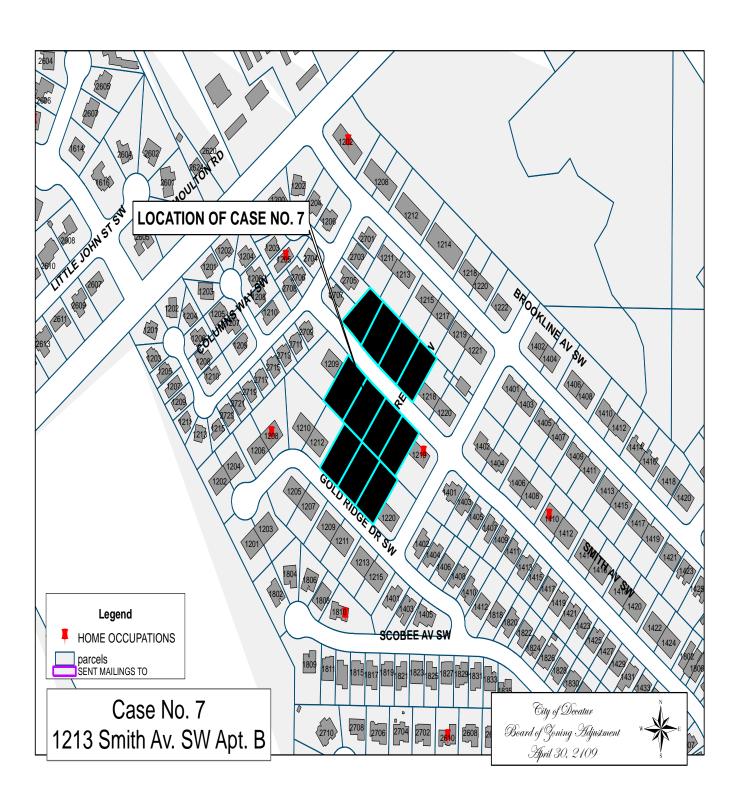

#### CASE NO. 7

Application and appeal of Melad Mansour for a determination as a use permitted on appeal as allowed in Section 25-10 and as defined in Article VI, as amended and adopted, of the Zoning Ordinance to have an administrative office for a photography business located at 1213 Smith Av SW Apt. B, property is located in a R-4 Multifamily Residential District.