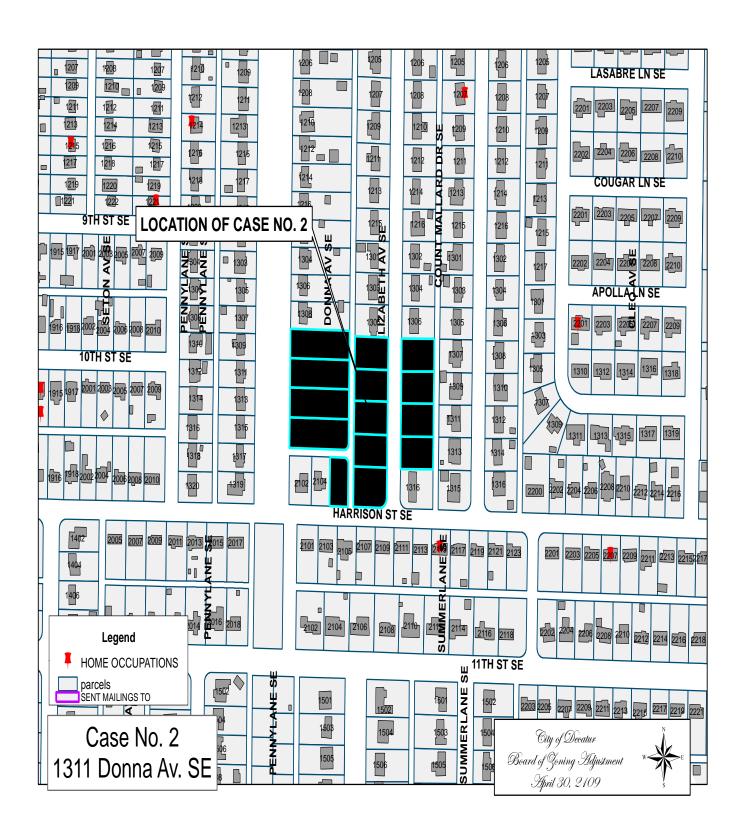

#### CASE NO. 2

Application and appeal of Brett A. Atwood for a determination as a use permitted on appeal as allowed in Section 25-10 and as defined in Article VI, as amended and adopted, of the Zoning Ordinance to have an administrative office for a lawn care business located at 1311 Donna Av SE, property is located in a R-2 Single Family Residential District.