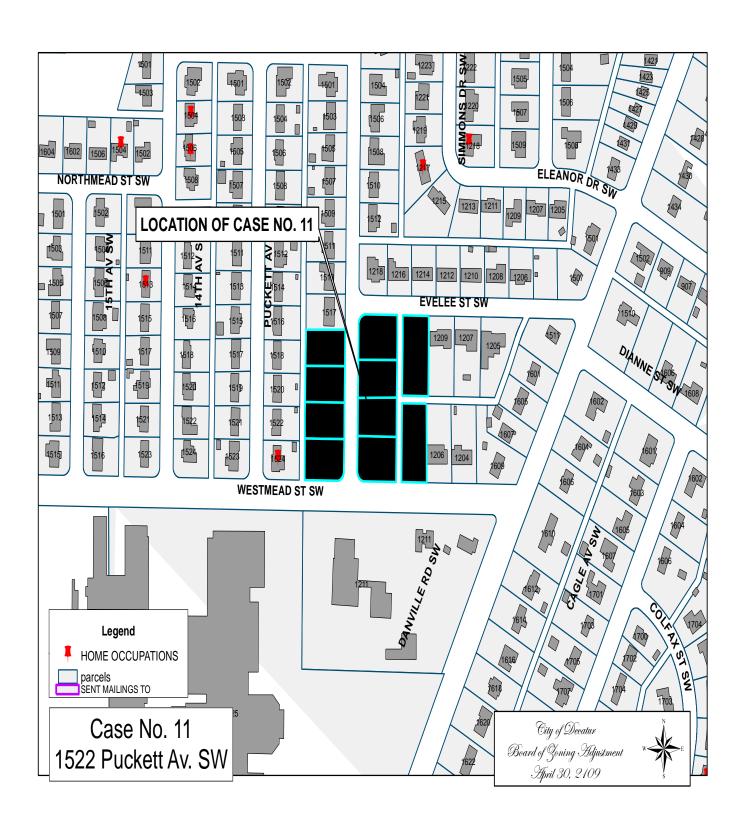

#### CASE NO. 11

Application and appeal of Joseph Manz for a determination as a use permitted on appeal as allowed in Section 25-10 and as defined in Article VI, as amended and adopted, of the Zoning Ordinance to have an administrative office for a mobile detailing business located at 1522 Puckett Av. SW, property is located in a R-2 Single Family Residential District.