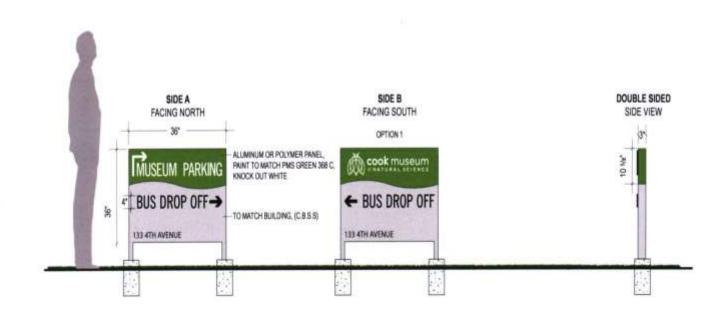

#### CASE NO. 15

Application and appeal of Cooks Museum for the following sign variances at 133 4<sup>th</sup> Av NE, property is located in a B-5 Central Business Zoning District.

- **Sign A**-requesting a 14.33 square foot area variance from Section 25-73 (2) to install an 11 foot tall 18.33 square foot sign.
- **Sign B** requesting a 6.5 foot height variance from Section 25-73 (2) ii and a 6 square foot area variance from Section 25-73 (2) to install a 10 foot tall 10 square foot sign on the 4<sup>th</sup> Av side of the property.
- **Sign C**-requesting a 3.5 square foot area variance from Section 25-73 (2) to install a 30" tall 7.5 square foot sign.