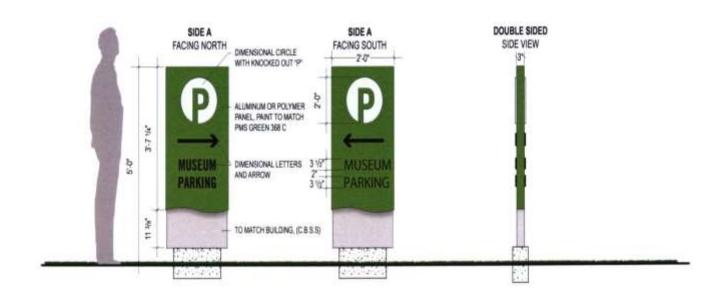

#### CASE NO. 15

Application and appeal of Cooks Museum for the following sign variances at 133 4<sup>th</sup> Av NE, property is located in a B-5 Central Business Zoning District.

- **Sign A**-requesting a 14.33 square foot area variance from Section 25-73 (2) to install an 11 foot tall 18.33 square foot sign.
- **Sign B** requesting a 6.5 foot height variance from Section 25-73 (2) ii and a 6 square foot area variance from Section 25-73 (2) to install a 10 foot tall 10 square foot sign on the 4<sup>th</sup> Av side of the property.
- **Sign C**-requesting a 3.5 square foot area variance from Section 25-73 (2) to install a 30" tall 7.5 square foot sign.