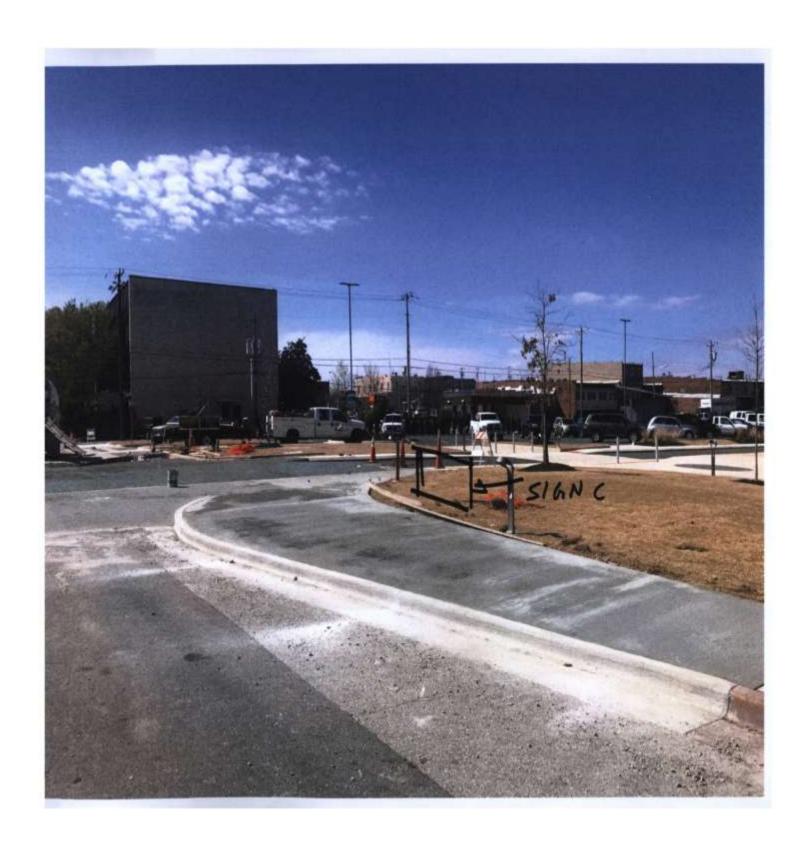

#### CASE NO. 15

Application and appeal of Cooks Museum for the following sign variances at 133 4<sup>th</sup> Av NE, property is located in a B-5 Central Business Zoning District.

- **Sign A**-requesting a 14.33 square foot area variance from Section 25-73 (2) to install an 11 foot tall 18.33 square foot sign.
- **Sign B** requesting a 6.5 foot height variance from Section 25-73 (2) ii and a 6 square foot area variance from Section 25-73 (2) to install a 10 foot tall 10 square foot sign on the 4<sup>th</sup> Av side of the property.
- **Sign C**-requesting a 3.5 square foot area variance from Section 25-73 (2) to install a 30" tall 7.5 square foot sign.