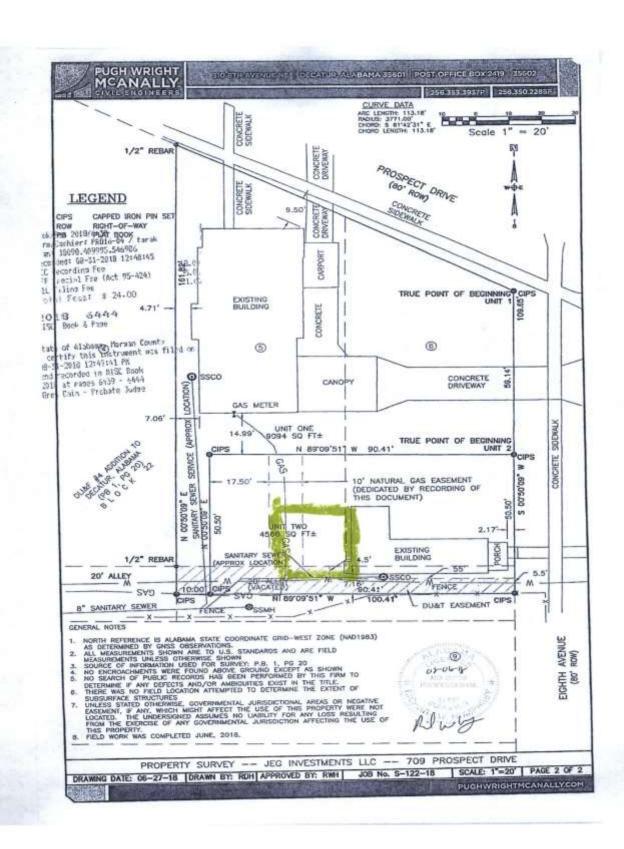

#### CASE NO. 14

Application and appeal of JEG Investments (Jimmy and Gina Smith) for a 7 foot rear yard setback variance from Section 25-10.10 (2) (d) in order to add on to the back of the existing house, property is located at 711 8<sup>th</sup> Av Dr. SE in a R-3 Single Family Residential District.