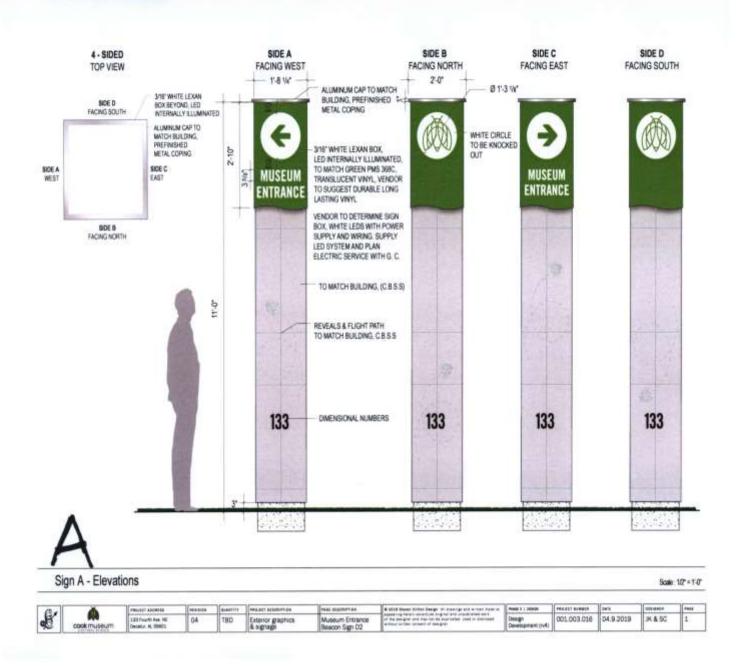

#### CASE NO. 15

Application and appeal of Cooks Museum for the following sign variances at 133 4<sup>th</sup> Av NE, property is located in a B-5 Central Business Zoning District.

- **Sign A**-requesting a 14.33 square foot area variance from Section 25-73 (2) to install an 11 foot tall 18.33 square foot sign.
- **Sign B** requesting a 6.5 foot height variance from Section 25-73 (2) ii and a 6 square foot area variance from Section 25-73 (2) to install a 10 foot tall 10 square foot sign on the 4<sup>th</sup> Av side of the property.
- **Sign C**-requesting a 3.5 square foot area variance from Section 25-73 (2) to install a 30" tall 7.5 square foot sign.