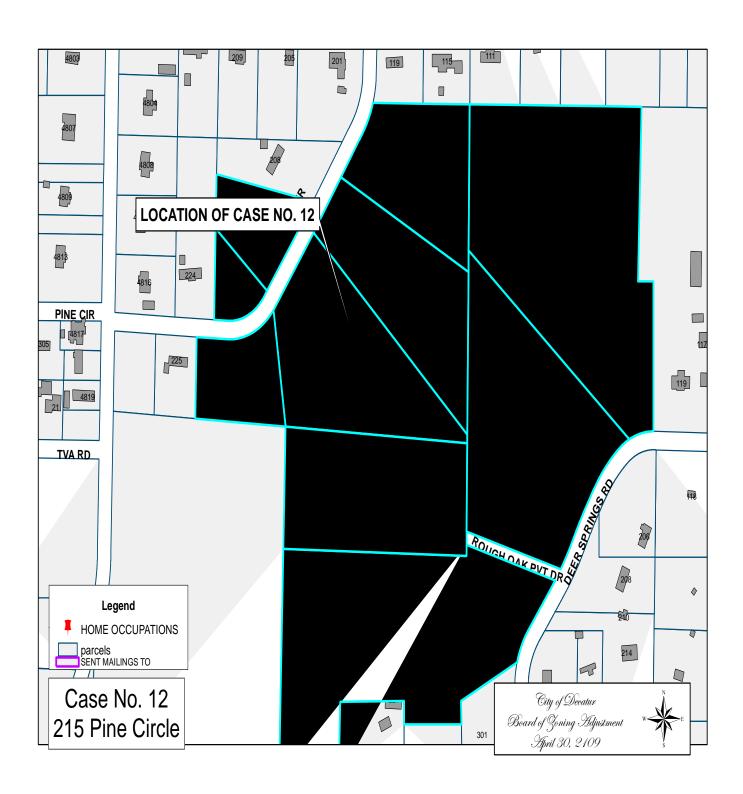

#### CASE NO. 12

Application and appeal of David Carle in order to place an accessory structure in the side yard from Section 25-2 (1) of the Zoning Ordinance located at 215 Pine Circle, property is located in a R-1 Single Family Residential District.