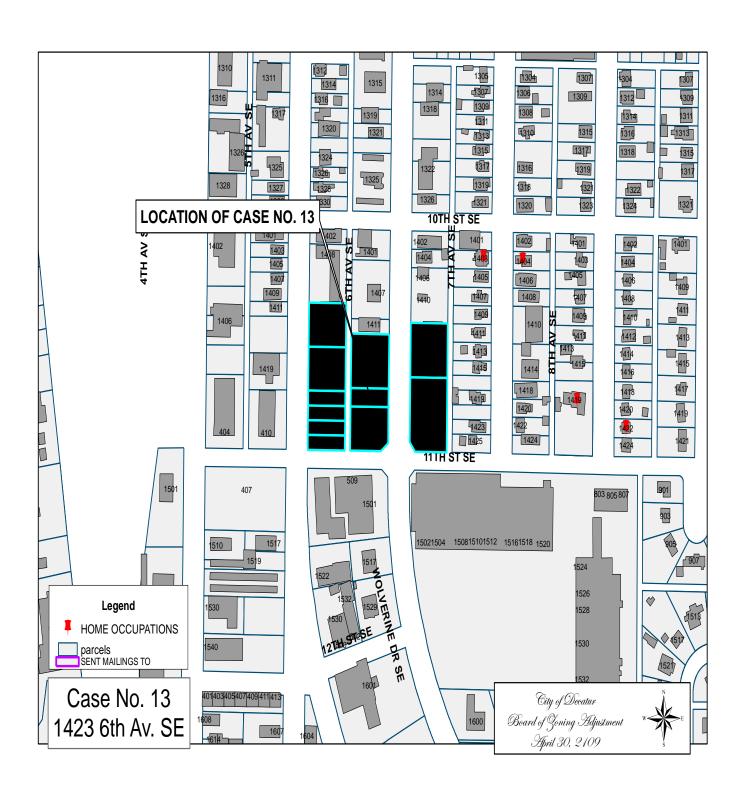

#### **CASE NO. 13**

Application and appeal of Barran Investments, LLC from Section 25-80 of the Zoning Ordinance in order to continue to use an illegal sign, property is located at 1423  $6^{th}$  Av SE in a RD-Redevelopment Zoning District.