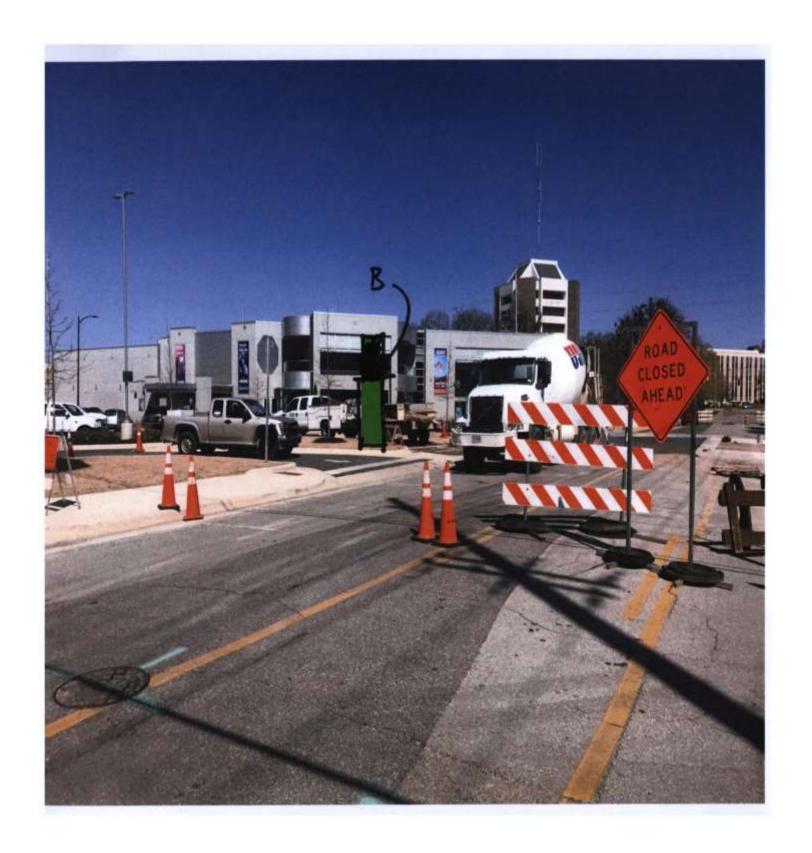

#### CASE NO. 15

Application and appeal of Cooks Museum for the following sign variances at 133 4<sup>th</sup> Av NE, property is located in a B-5 Central Business Zoning District.

- **Sign A**-requesting a 14.33 square foot area variance from Section 25-73 (2) to install an 11 foot tall 18.33 square foot sign.
- **Sign B** requesting a 6.5 foot height variance from Section 25-73 (2) ii and a 6 square foot area variance from Section 25-73 (2) to install a 10 foot tall 10 square foot sign on the 4<sup>th</sup> Av side of the property.
- **Sign C**-requesting a 3.5 square foot area variance from Section 25-73 (2) to install a 30" tall 7.5 square foot sign.