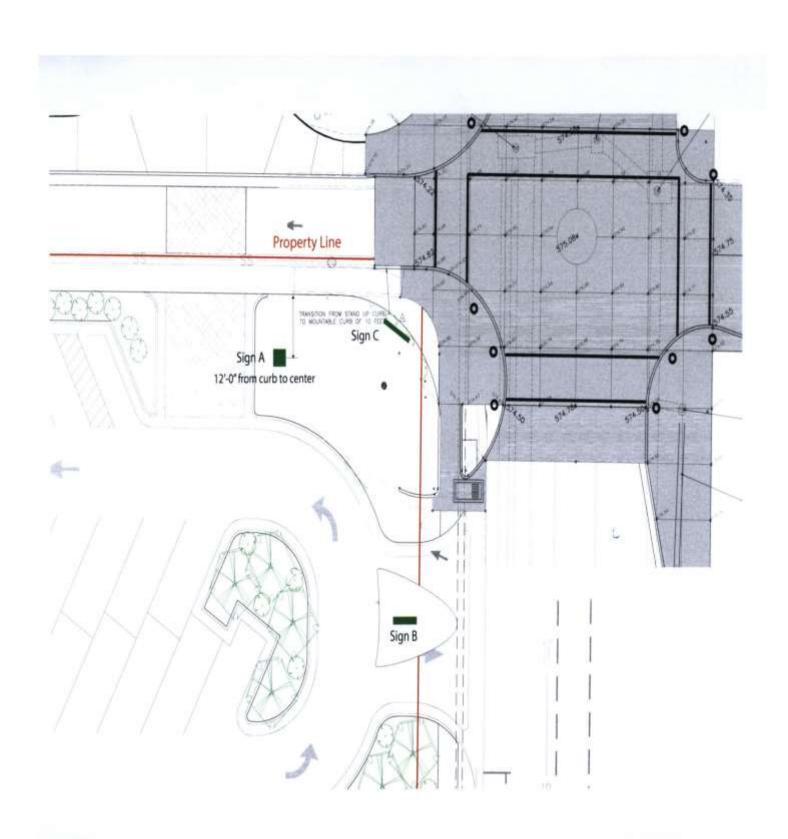

#### CASE NO. 15

Application and appeal of Cooks Museum for the following sign variances at 133 4<sup>th</sup> Av NE, property is located in a B-5 Central Business Zoning District.

- **Sign A**-requesting a 14.33 square foot area variance from Section 25-73 (2) to install an 11 foot tall 18.33 square foot sign.
- **Sign B** requesting a 6.5 foot height variance from Section 25-73 (2) ii and a 6 square foot area variance from Section 25-73 (2) to install a 10 foot tall 10 square foot sign on the 4<sup>th</sup> Av side of the property.
- **Sign C**-requesting a 3.5 square foot area variance from Section 25-73 (2) to install a 30" tall 7.5 square foot sign.