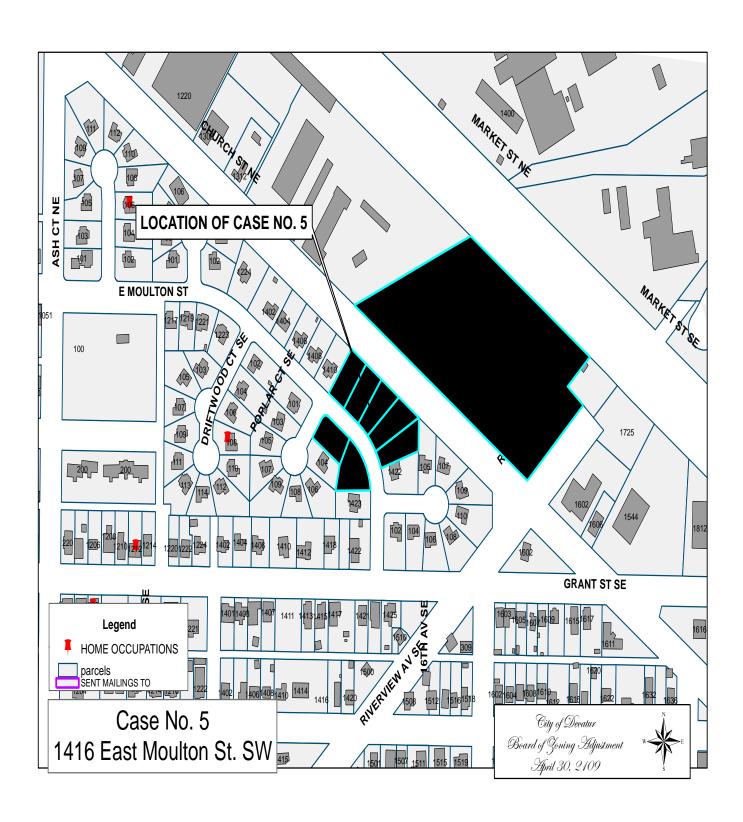

#### CASE NO. 5

Application and appeal of Fabian Bell for a determination as a use permitted on appeal as allowed in Section 25-10 and as defined in Article VI, as amended and adopted, of the Zoning Ordinance to have an administrative office for a lawn care business located at 1416 East Moulton St SE, property is located in a R-3 Single Family Residential District.