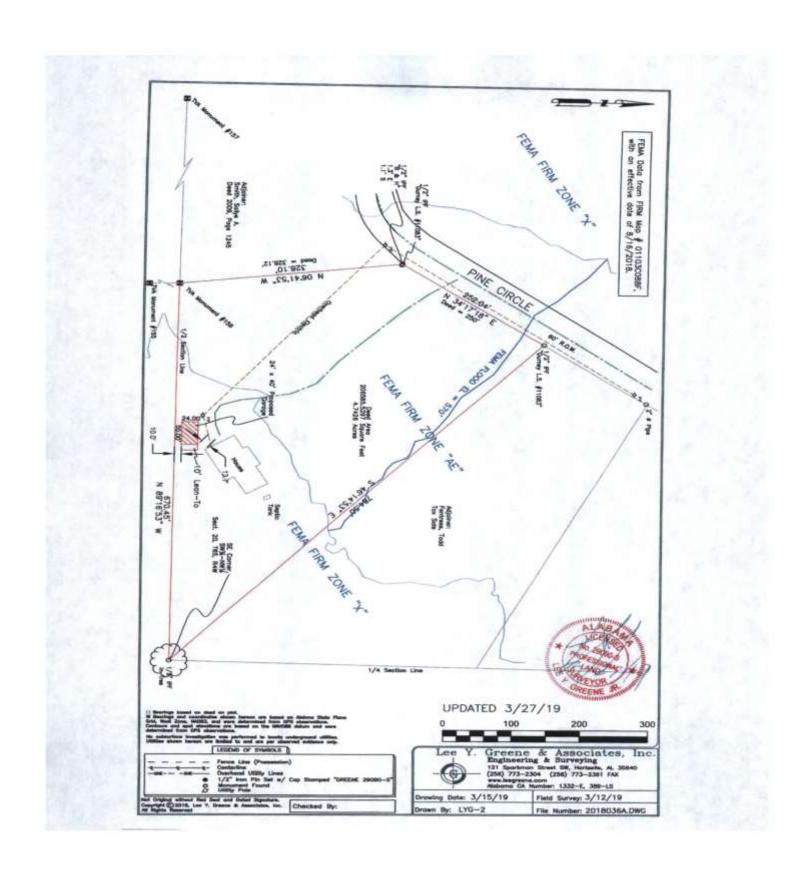

#### CASE NO. 12

Application and appeal of David Carle in order to place an accessory structure in the side yard from Section 25-2 (1) of the Zoning Ordinance located at 215 Pine Circle, property is located in a R-1 Single Family Residential District.