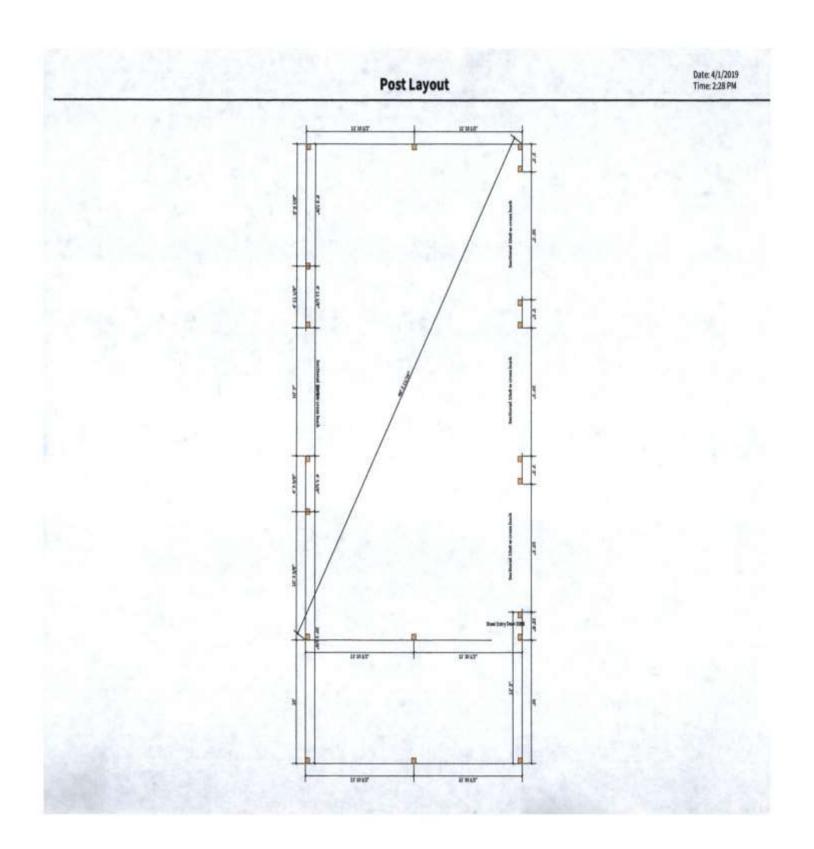

#### CASE NO. 12

Application and appeal of David Carle in order to place an accessory structure in the side yard from Section 25-2 (1) of the Zoning Ordinance located at 215 Pine Circle, property is located in a R-1 Single Family Residential District.