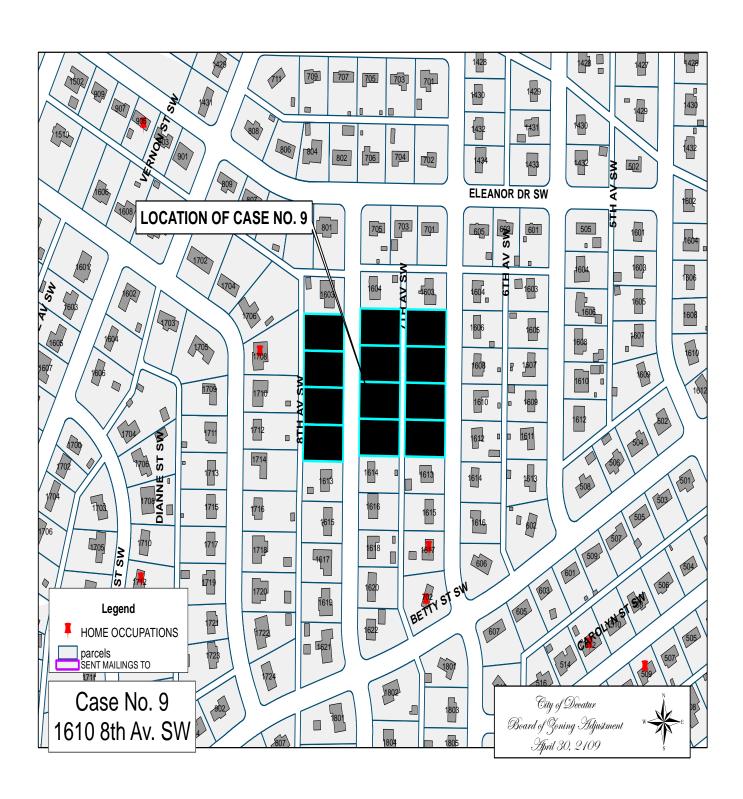

#### CASE NO. 9

Application and appeal of Jorge Abelardo Sanchez Jr. for a determination as a use permitted on appeal as allowed in Section 25-10 and as defined in Article VI, as amended and adopted, of the Zoning Ordinance to have an administrative office for an online clothing sales located at 1610 8<sup>th</sup> Av. SW, property is located in a R-2 Single Family Residential District.