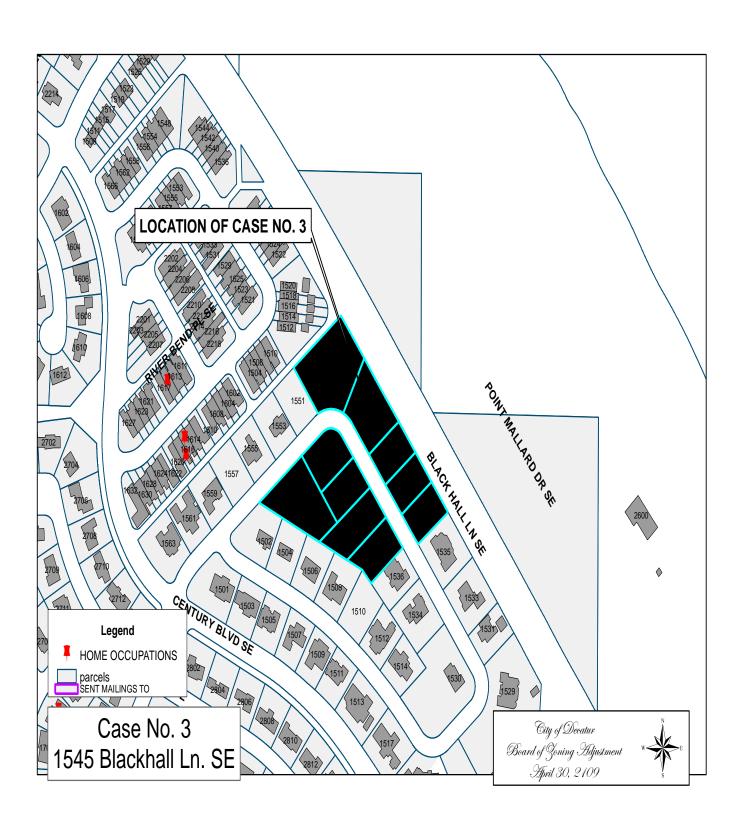

#### CASE NO. 3

Application and appeal of Julie Albright for a determination as a use permitted on appeal as allowed in Section 25-10 and as defined in Article VI, as amended and adopted, of the Zoning Ordinance to have an administrative office for a medical billing service located at 1545 Blackhall Ln SE, property is located in a PRD-6, Planned Residential Development District.