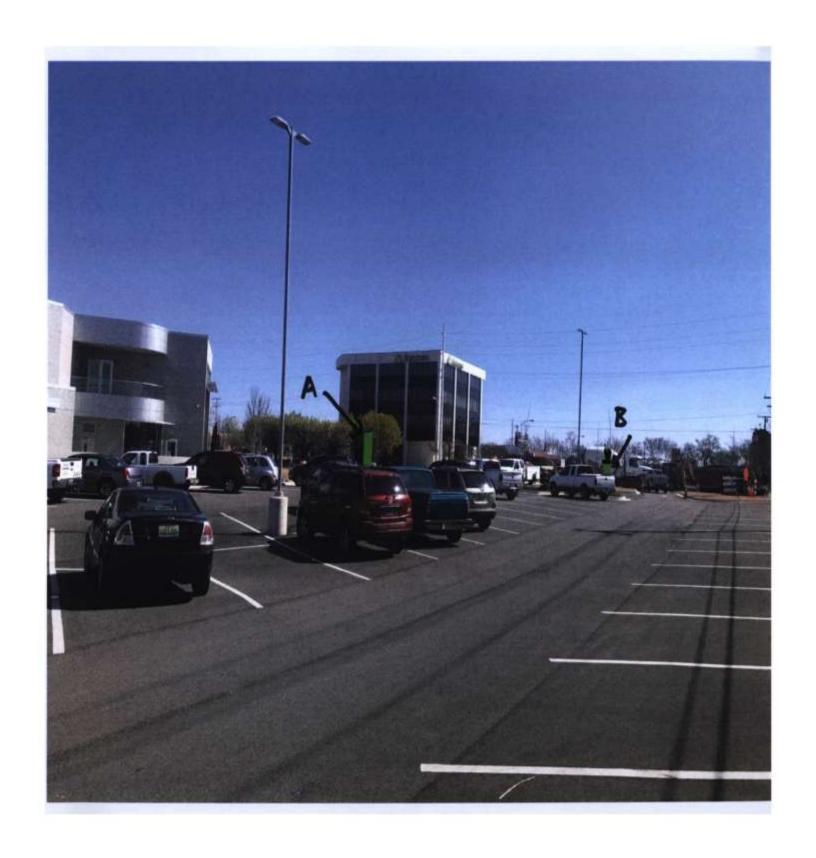

#### CASE NO. 15

Application and appeal of Cooks Museum for the following sign variances at 133 4<sup>th</sup> Av NE, property is located in a B-5 Central Business Zoning District.

- **Sign A**-requesting a 14.33 square foot area variance from Section 25-73 (2) to install an 11 foot tall 18.33 square foot sign.
- **Sign B** requesting a 6.5 foot height variance from Section 25-73 (2) ii and a 6 square foot area variance from Section 25-73 (2) to install a 10 foot tall 10 square foot sign on the 4<sup>th</sup> Av side of the property.
- **Sign C**-requesting a 3.5 square foot area variance from Section 25-73 (2) to install a 30" tall 7.5 square foot sign.