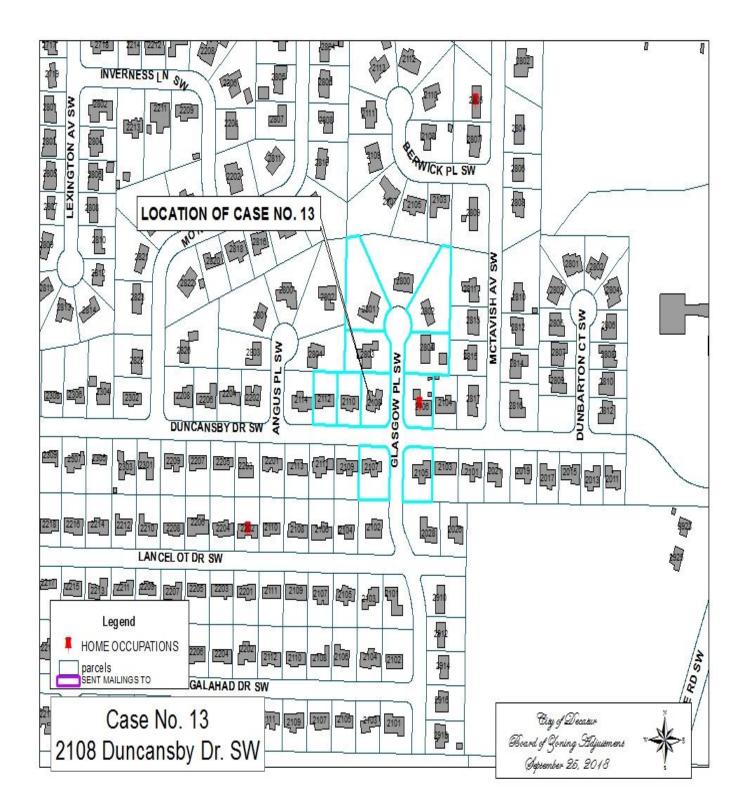

# CASE NO. 13

Application and appeal of Douglas Clark for the following variances at 2108 Duncansby Dr. SW in order to construct an accessory structure in the side and rear yards, property is located in a R-2 Residential Single-Family Zoning District.

- A) Too allow the placement of an accessory structure in the side yard not in the rear yard from Section 25-2(a).
- B) A 3 foot side yard setback variance from Section 25-10(2)( e) (2).

| DECATUR                                                                                                                                                                                                                                                                                                                                                                                                                                                                                                                                                                                                                                                                                                                                                                                                                                                                                                                                                                                                                                                                                                                                                                                                                                                                                                                                                                                                                                                                                                                                                                                                                                                                                                                                                                                                                                                                                                                                                                                                                                                                                                                        | A                                                                                    | Prand City on a Charming Scale                                                                                         |
|--------------------------------------------------------------------------------------------------------------------------------------------------------------------------------------------------------------------------------------------------------------------------------------------------------------------------------------------------------------------------------------------------------------------------------------------------------------------------------------------------------------------------------------------------------------------------------------------------------------------------------------------------------------------------------------------------------------------------------------------------------------------------------------------------------------------------------------------------------------------------------------------------------------------------------------------------------------------------------------------------------------------------------------------------------------------------------------------------------------------------------------------------------------------------------------------------------------------------------------------------------------------------------------------------------------------------------------------------------------------------------------------------------------------------------------------------------------------------------------------------------------------------------------------------------------------------------------------------------------------------------------------------------------------------------------------------------------------------------------------------------------------------------------------------------------------------------------------------------------------------------------------------------------------------------------------------------------------------------------------------------------------------------------------------------------------------------------------------------------------------------|--------------------------------------------------------------------------------------|------------------------------------------------------------------------------------------------------------------------|
| Station in the second s | Board of Zo                                                                          | oning Adjustment                                                                                                       |
| APPLICANT: <u>Esteban</u> <u>Jonzulez</u><br>MAILING ADDR: <u>829</u> <u>445</u> <u>AU</u><br>CITY STATE ZIP: <u>Decayfor</u> <u>AL</u> <u>3</u><br>PHONE: <u>256-257-207</u>                                                                                                                                                                                                                                                                                                                                                                                                                                                                                                                                                                                                                                                                                                                                                                                                                                                                                                                                                                                                                                                                                                                                                                                                                                                                                                                                                                                                                                                                                                                                                                                                                                                                                                                                                                                                                                                                                                                                                  |                                                                                      |                                                                                                                        |
| PROPERTY OWNER: Esteban gone<br>OWNER ADDR: 824 4th AV 5<br>CITY STATE ZIP: Decartor AC 35<br>OWNER PHONE: 256-257 2071                                                                                                                                                                                                                                                                                                                                                                                                                                                                                                                                                                                                                                                                                                                                                                                                                                                                                                                                                                                                                                                                                                                                                                                                                                                                                                                                                                                                                                                                                                                                                                                                                                                                                                                                                                                                                                                                                                                                                                                                        | E. I                                                                                 |                                                                                                                        |
| ADDRESS FOR APPEAL: 824 4th                                                                                                                                                                                                                                                                                                                                                                                                                                                                                                                                                                                                                                                                                                                                                                                                                                                                                                                                                                                                                                                                                                                                                                                                                                                                                                                                                                                                                                                                                                                                                                                                                                                                                                                                                                                                                                                                                                                                                                                                                                                                                                    | AU. SE                                                                               | /                                                                                                                      |
| HOME OCCUPATION                                                                                                                                                                                                                                                                                                                                                                                                                                                                                                                                                                                                                                                                                                                                                                                                                                                                                                                                                                                                                                                                                                                                                                                                                                                                                                                                                                                                                                                                                                                                                                                                                                                                                                                                                                                                                                                                                                                                                                                                                                                                                                                |                                                                                      | WINGS FOR VARIANCES ATTACHED                                                                                           |
| *****Applicants or Duly Appoint<br>for the ca                                                                                                                                                                                                                                                                                                                                                                                                                                                                                                                                                                                                                                                                                                                                                                                                                                                                                                                                                                                                                                                                                                                                                                                                                                                                                                                                                                                                                                                                                                                                                                                                                                                                                                                                                                                                                                                                                                                                                                                                                                                                                  | ted Representative M<br>use to be heard*****                                         | <b>UST</b> be present in order                                                                                         |
| for my painting                                                                                                                                                                                                                                                                                                                                                                                                                                                                                                                                                                                                                                                                                                                                                                                                                                                                                                                                                                                                                                                                                                                                                                                                                                                                                                                                                                                                                                                                                                                                                                                                                                                                                                                                                                                                                                                                                                                                                                                                                                                                                                                | my home as                                                                           | a office<br>supplies will                                                                                              |
| Signature     Image: Control of the second seco                                 | If applicant is using a representative for the request both signatures are required. | Office Use<br>Received By<br>Zone <u>K-4</u><br>Hearing Date <u><b>9</b></u> [18] 4:6<br>Approved/Disapproved <b>P</b> |