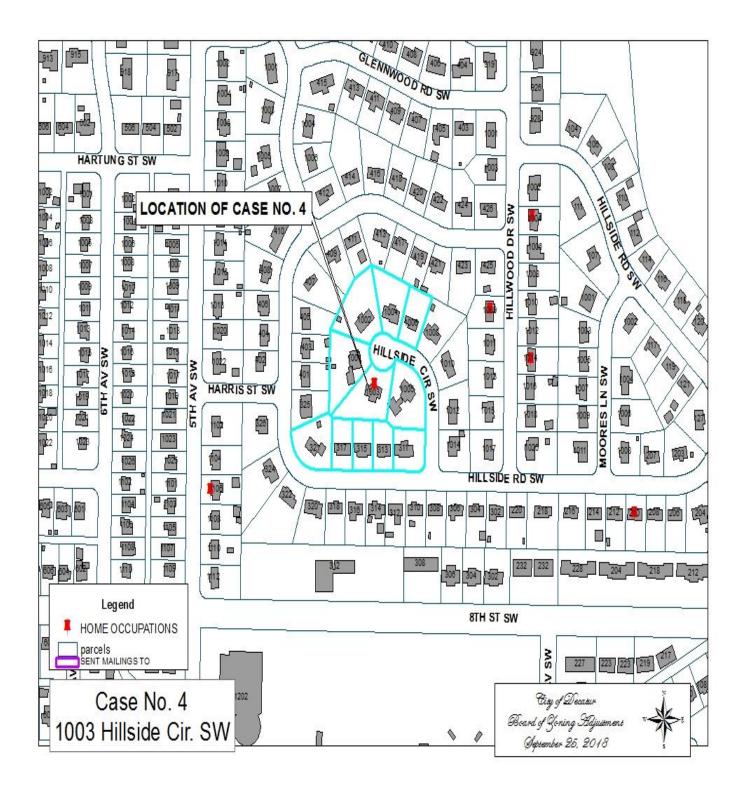

# CASE NO. 4

Application and appeal of Pamela Y. Reynolds for a determination as a use permitted on appeal as allowed in Section 25-10 and as defined in Article VI, as amended and adopted, of the Zoning Ordinance to have an administrative office for a janitorial service located at 1003 Hillside Cir. SW, property located in a R-2 Single-Family Zoning District.