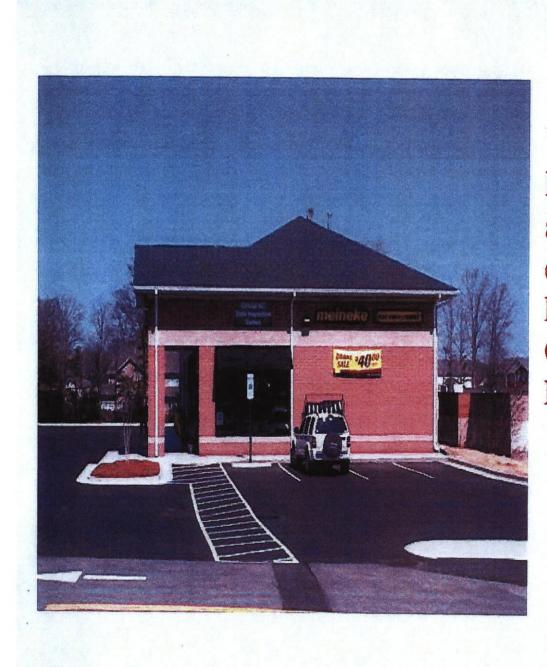

# CASE NO. 11

Application and appeal of Jonathan Young for anappeal on an administrative decision of the Building official to conduct a non-conforming use for an auto repair business, located at 1010 6<sup>th</sup> Av. SE, property located in a RD-2 Redevelopment Zoning District.