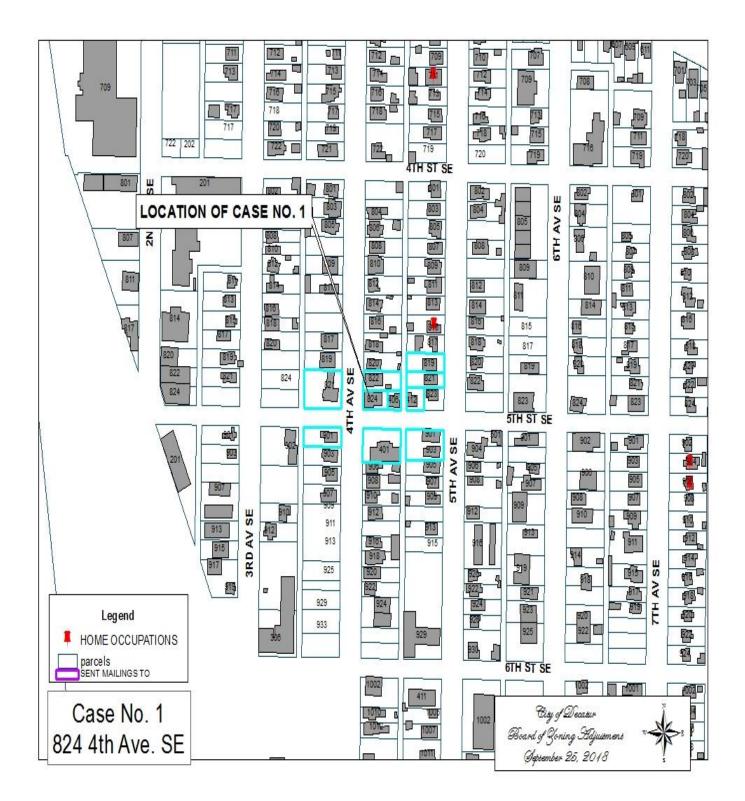

# CASE NO. 1

Application and appeal of Esteban Gonzalez for a determination as a use permitted on appeal as allowed in Section 25-10 and as defined in Article VI, as amended and adopted, of the Zoning Ordinance to have an administrative office for a painting business located at 824 4<sup>th</sup> Av SE, property located in a R-4 Residential Multi-Family Zoning District.