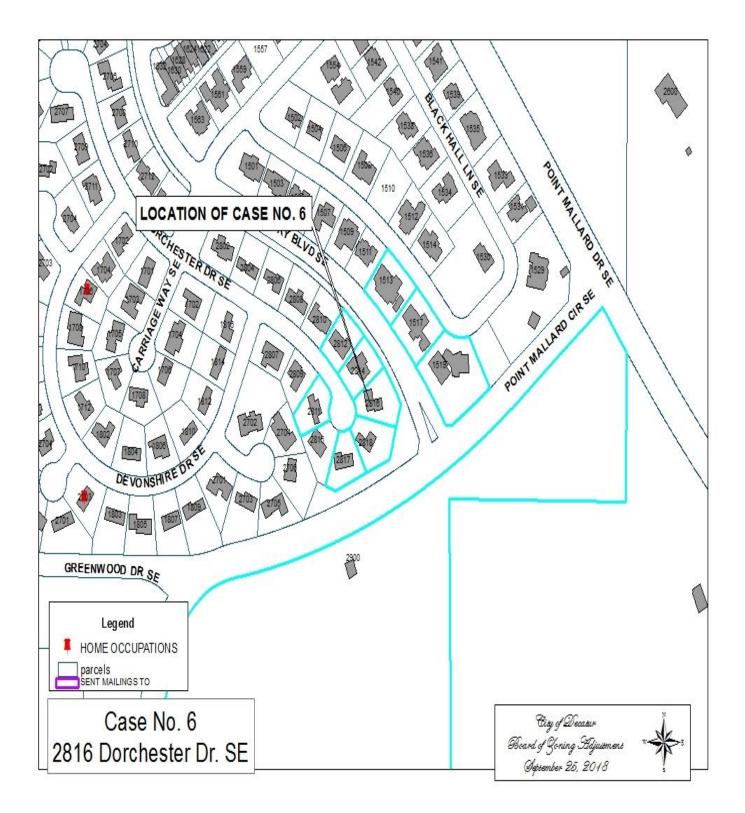

# CASE NO. 6

Application and appeal of Elizabeth Britt for a determination as a use permitted on appeal as allowed in Section 25-10 and as defined in Article VI, as amended and adopted, of the Zoning Ordinance to have an administrative office as a style consultant located at 2816 Dorchester Dr. SE, property located in the PDR-6 Planned Residential Development Zoning District.