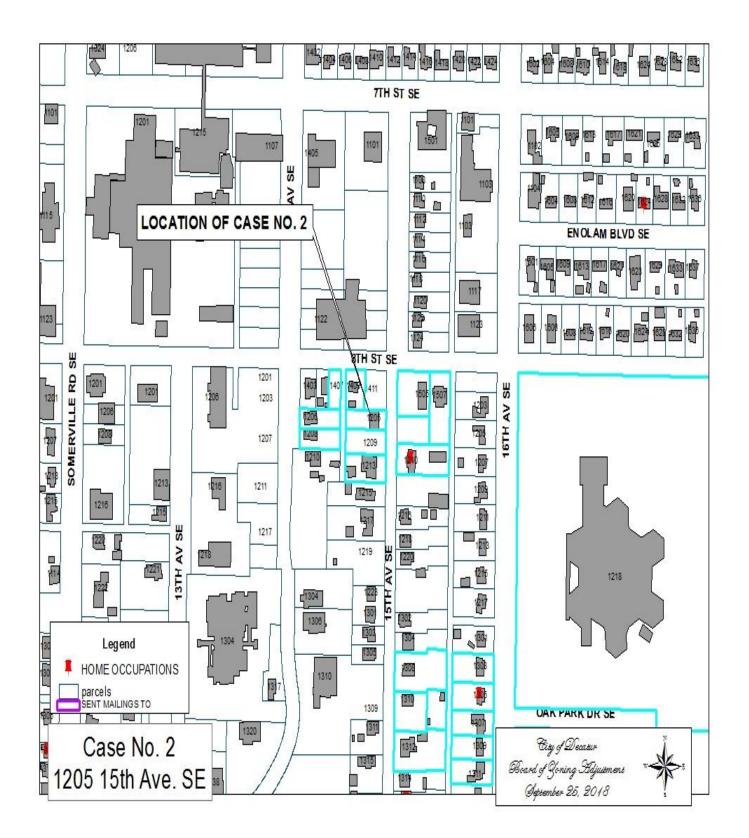

# CASE NO. 2

Application and appeal of Joel Britnell for a determination as a use permitted on appeal as allowed in Section 25-10 and as defined in Article VI, as amended and adopted, of the Zoning Ordinance to have an administrative office for a flooring installation business located at 1205 15<sup>th</sup> Av SE, property located in a R-3 Residential Single-Family Zoning District.