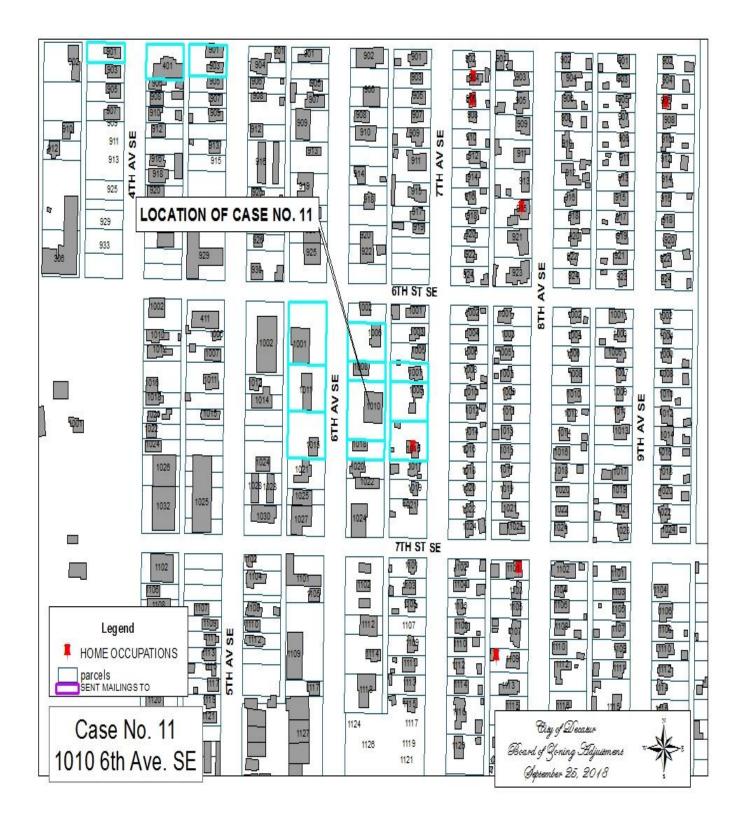

# CASE NO. 11

Application and appeal of Jonathan Young for anappeal on an administrative decision of the Building official to conduct a non-conforming use for an auto repair business, located at 1010 6<sup>th</sup> Av. SE, property located in a RD-2 Redevelopment Zoning District.