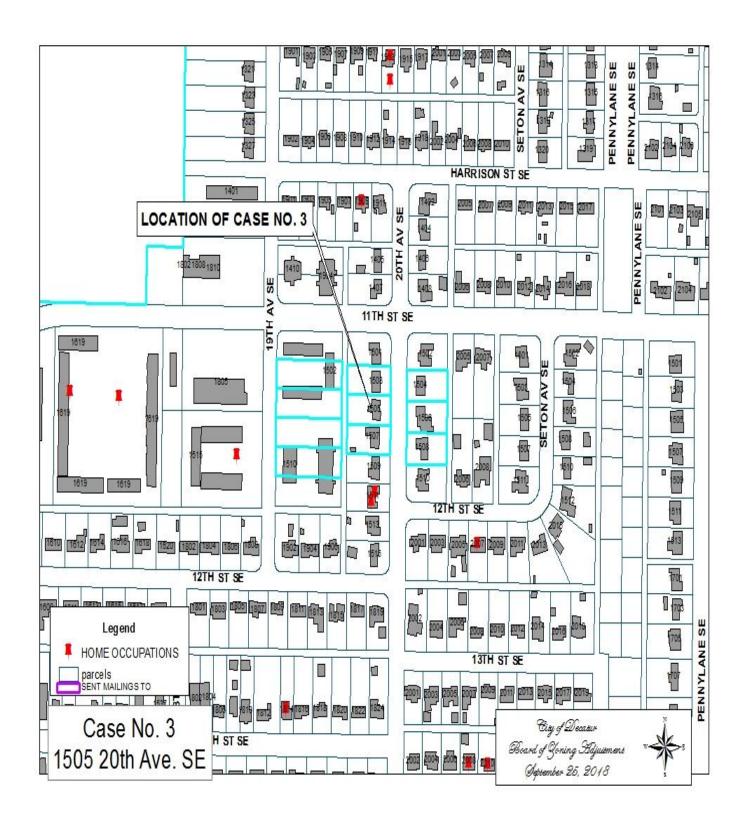

# CASE NO. 3

Application and appeal of Corina Meza for a determination as a use permitted on appeal as allowed in Section 25-10 and as defined in Article VI, as amended and adopted, of the Zoning Ordinance to have an administrative office for a painting and pressure washing business located at 1505 20<sup>th</sup> Av SE, property located in a R-2 Single-Family Zoning District.