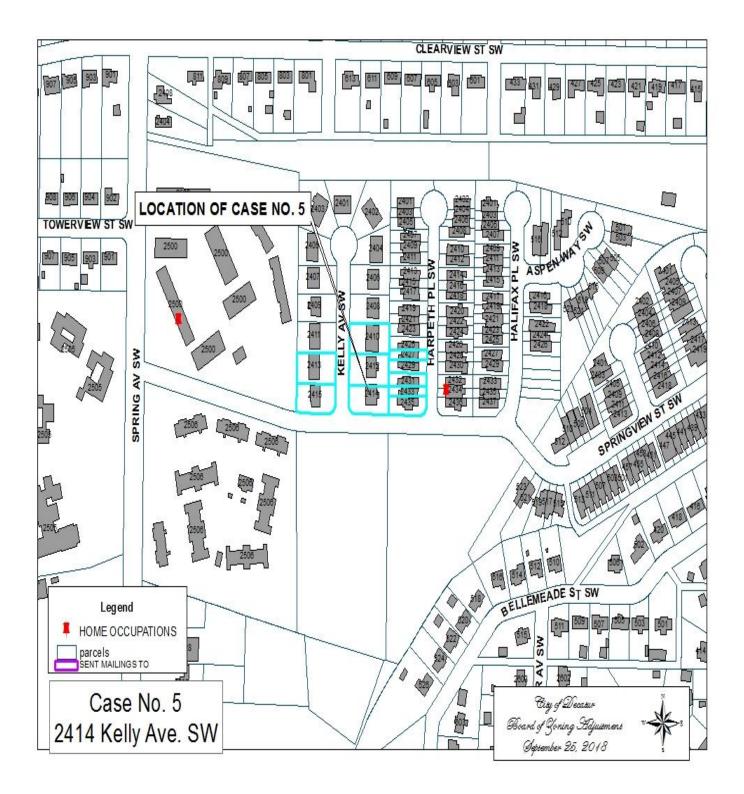

# CASE NO. 5

Application and appeal of Shirley Harden for a determination as a use permitted on appeal as allowed in Section 25-10 and as defined in Article VI, as amended and adopted, of the Zoning Ordinance to have an administrative office as an independent elder care giver located at 2414 Kelly Av SW, property located in a R-4 Multi-Family Residential Zoning District.