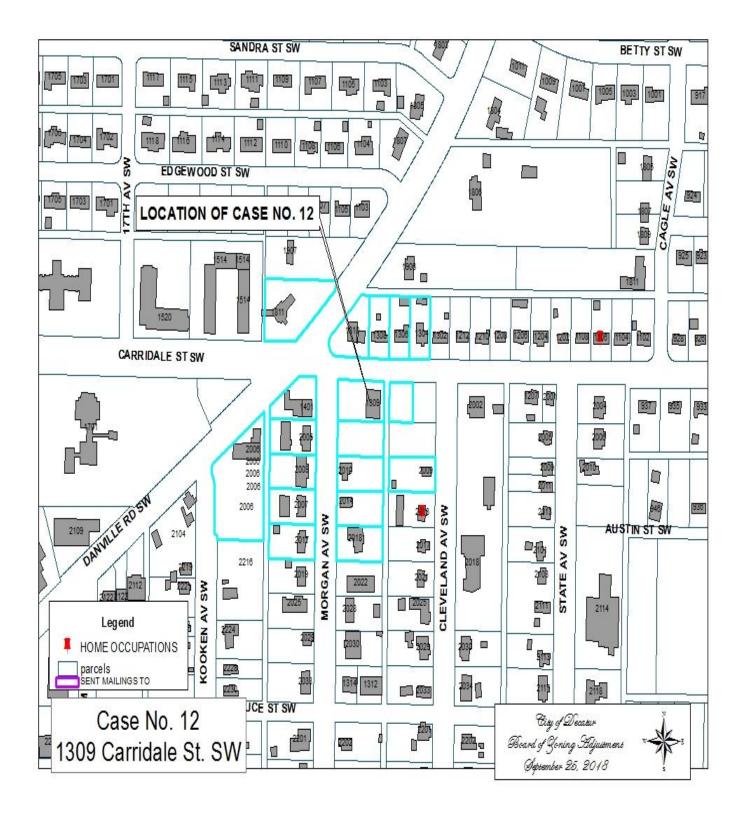

# CASE NO. 12

Application and appeal of J & M Signs for a 21 foot setback variance from Section 25-78(d) of the Zoning Ordinance, from Carridale St. SW and Morgan Av. SW, in order to install 14.8 foot tall 46square foot sign at 1309 Carridale St. SW, property is located in a B-1 Local Shopping Business District.