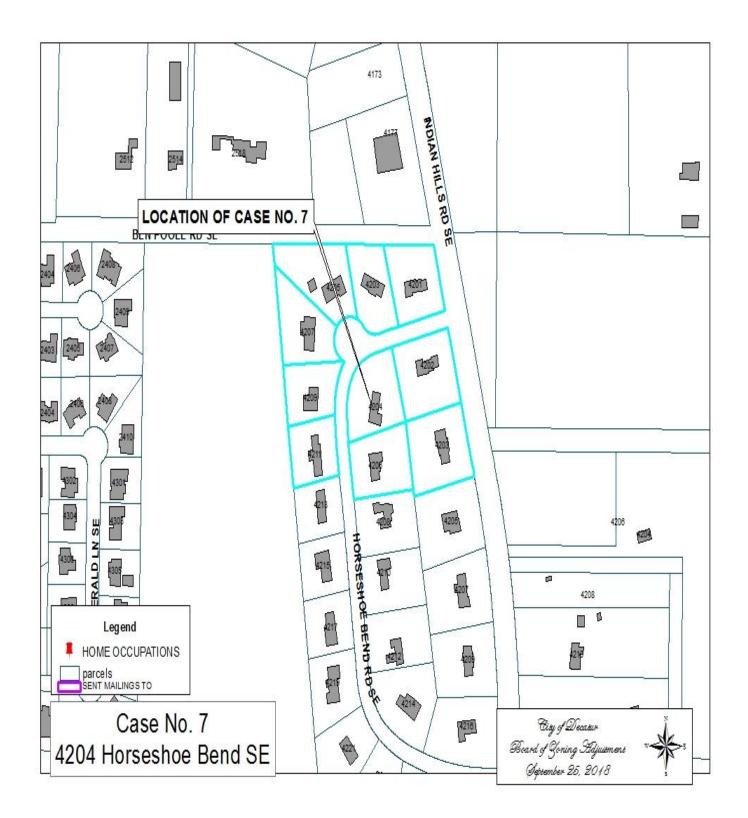

# CASE NO. 7

Application and appeal of Jodi Suggs for a determination as a use permitted on appeal as allowed in Section 25-10 and as defined in Article VI, as amended and adopted, of the Zoning Ordinance to have an administrative office for an on-line monogramming business located at 4204 Horseshoe Bend SE, property located in a R-1 Single-Family Residential Zoning District.