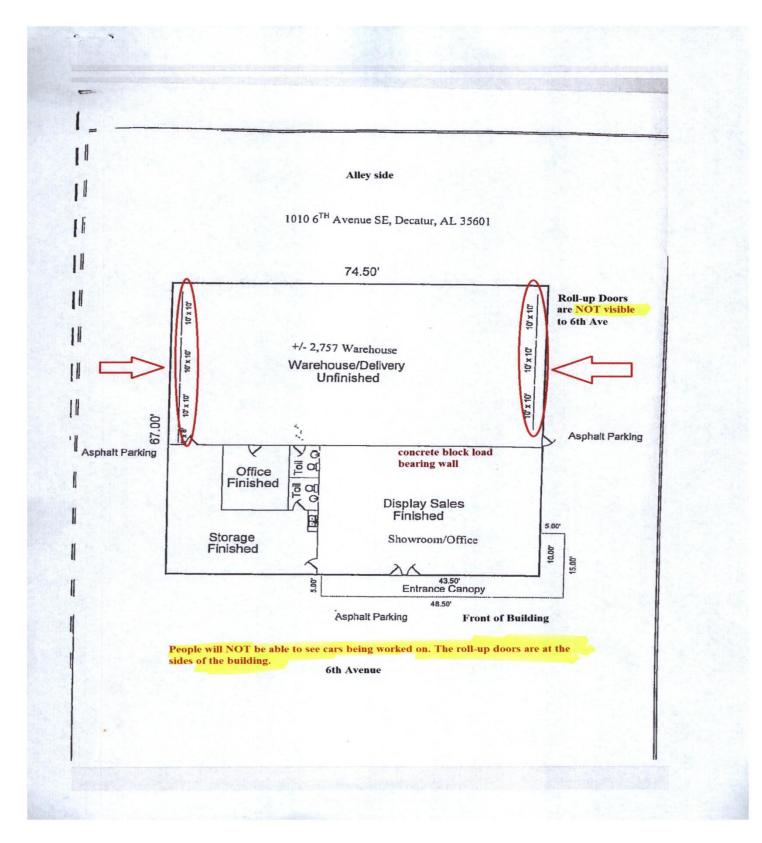

# CASE NO. 11

Application and appeal of Jonathan Young for anappeal on an administrative decision of the Building official to conduct a non-conforming use for an auto repair business, located at 1010 6<sup>th</sup> Av. SE, property located in a RD-2 Redevelopment Zoning District.