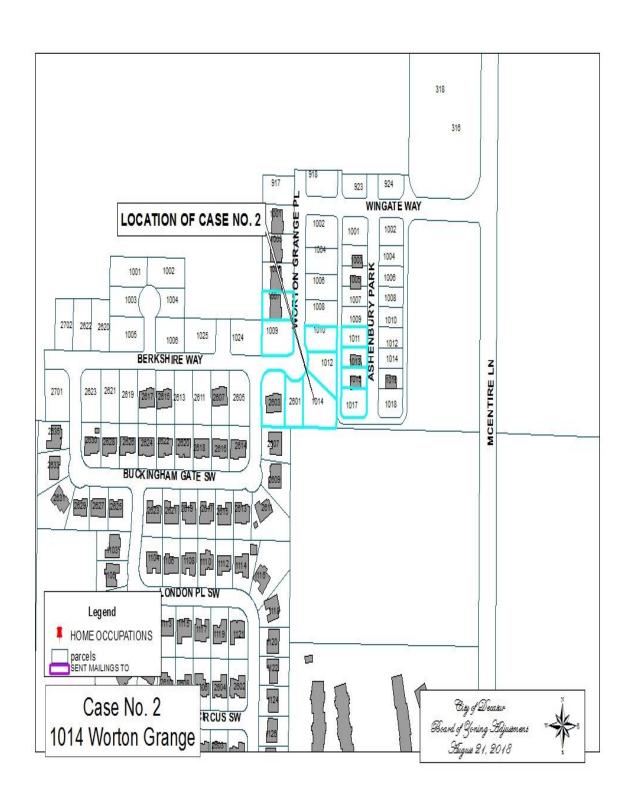

#### CASE NO 2

Application and appeal of Randall Helms for a 1 foot 8 inch rear yard setback variance from Section 25-10.10(2)(d) at 1014 Worton Grange. The property is located in a R-3 Single-Family Residential Zoning District.