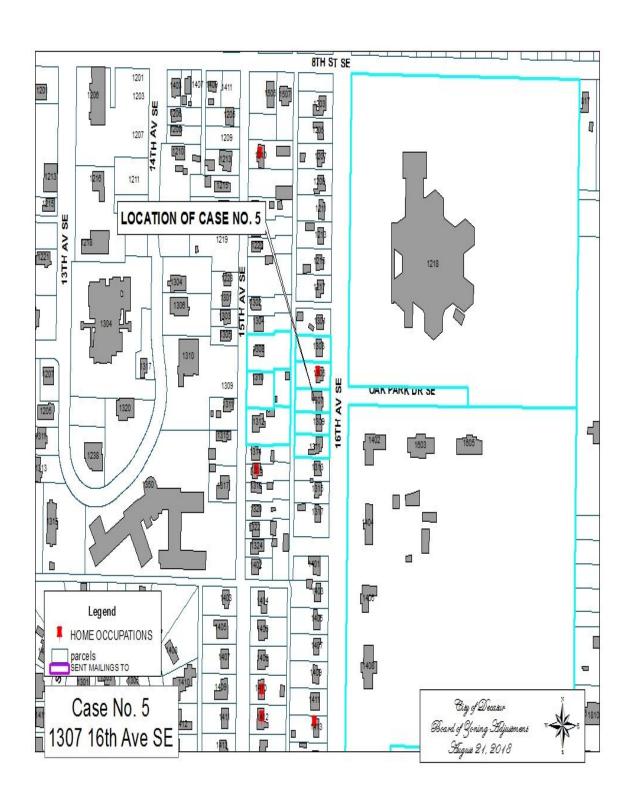

#### CASE NO 5

Application and appeal of Juan Delgado for a 4 foot 6 inch side yard set back variance from Section 25-10.10(2) (e) in order to rebuild a carport at 1307 16<sup>th</sup> Av SE, property located in a R-3 Single-Family Zoning Residential District.