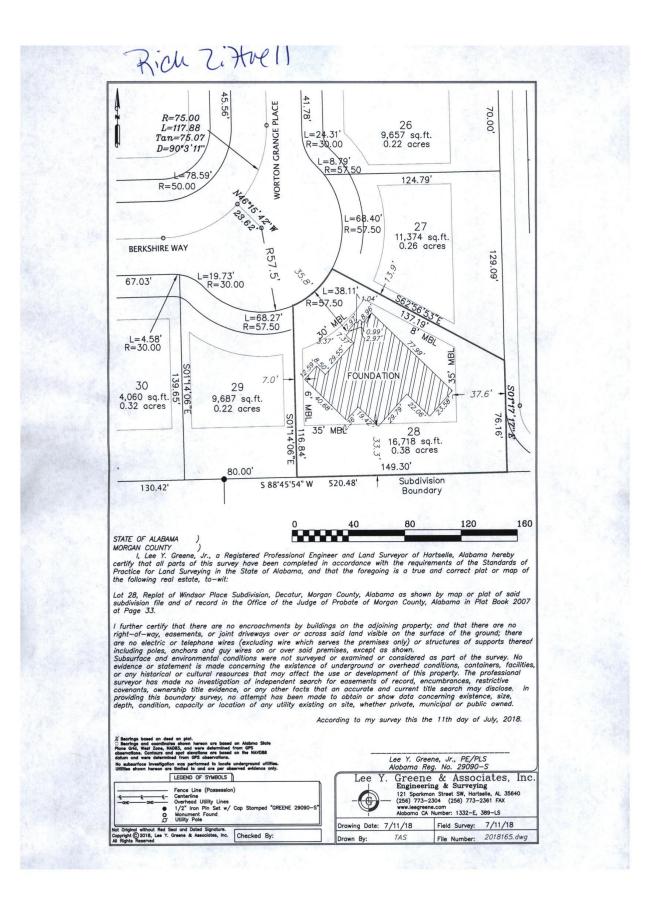

#### CASE NO 2

Application and appeal of Randall Helms for a 1 foot 8 inch rear yard setback variance from Section 25-10.10(2)(d) at 1014 Worton Grange. The property is located in a R-3 Single-Family Residential Zoning District.

Decatur City Hall • 402 Lee Street, NE • Post Office Box 488 • Decatur, AL 35602-0488 (256) 341-4500 • www.DecaturAlabamaUSA.com

on a Charming Scale

| Stlabama                                           | Board of 2                                         | Zoning Adjustment                                                |
|----------------------------------------------------|----------------------------------------------------|------------------------------------------------------------------|
|                                                    |                                                    |                                                                  |
| APPLICANT: Randall Helms                           | ?                                                  |                                                                  |
| MAILING ADDR: 786 CO Rd                            | 214 moulton                                        | alg                                                              |
| 24142                                              |                                                    |                                                                  |
| PHONE: 256-974-1176                                | cell 286-227-3                                     | 3165                                                             |
| PROPERTY OWNER: Tucker L                           | ittrell littr                                      | all development                                                  |
| PROPERTY OWNER: Tucker L<br>OWNER ADDR: 945 Little | li ave. Decatur                                    | alg 35602                                                        |
| CITY STATE ZIP: Pecatyr 9                          |                                                    |                                                                  |
| OWNER PHONE: 355-1468                              |                                                    |                                                                  |
|                                                    |                                                    |                                                                  |
| ADDRESS FOR APPEAL: 1014 W                         | arton Granca                                       | Deater 96 256                                                    |
| 707                                                | or or wige r                                       | - Eau 119 - 300                                                  |
|                                                    | FOR VARIANCES ATTACHED DR                          | SIGN VARIANCE NISTRATIVE DECISION RAWINGS FOR VARIANCES ATTACHED |
| *****Applicants or Duly Appe<br>for th             | ointed Representative I<br>e case to be heard***** | MUST be present in order                                         |
| DESCRIBE APPEAL IN DETAIL: (INCLUDE:DIN            | MENSIONS, # FT FOR VARIANCES; # FOR PA             | ARKING; HARDSHIP; TYPE OF BUSINESS.)                             |
| back parch or                                      | n the oute                                         | er corner                                                        |
| is over 1'6                                        | 11 and 2'10'                                       | isset on the                                                     |
| corner of por                                      | 1-h                                                | 13,011                                                           |
| COVNEY OF POR                                      | rcn                                                |                                                                  |
|                                                    |                                                    |                                                                  |
|                                                    |                                                    |                                                                  |
| Applicant Name(print) Randall Helms                | If applicant is using a                            | Office Use                                                       |
| Signature Rendell Stolve                           | representative for the                             | Received By Cindy Zone                                           |
| Representaive Name(print)                          | request both signatures                            | Hearing Date 8/28/18                                             |
| Signature                                          | are required.                                      | Approved/Disapproved 420                                         |
| Date                                               |                                                    |                                                                  |