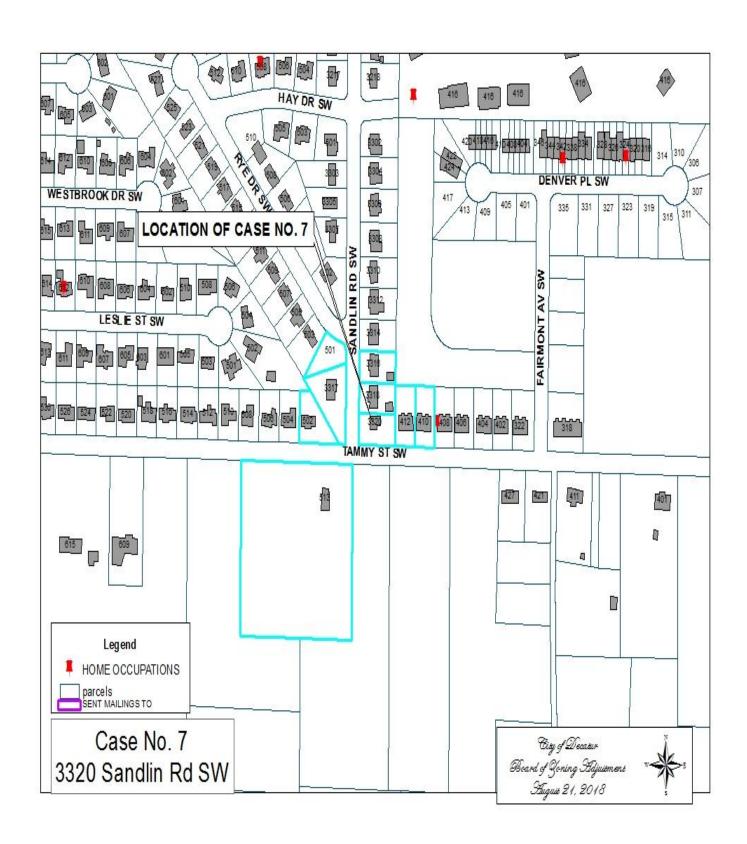

### CASE NO 7

Application and appeal of Joycelyn Garner for a determination as a use permitted on appeal as allowed in Section 25-10 and as defined in Article VI, as amended and adopted, of the Zoning Ordinance to have an administrative office for a daycare center located at 3320 Sandlin Rd SW, property located in a R-2 Single Family Zoning Residential District.