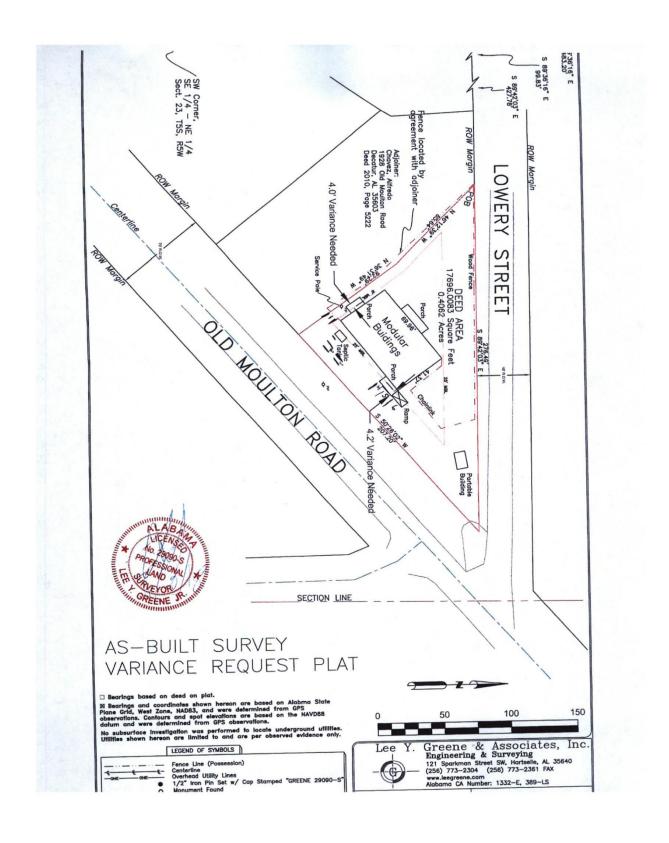

#### CASE NO 4

Application and appeal of Karen D. Elliott for a 4 foot 3 inch front yard variance from Section 25-11 in order to keep the attached canopy for a day care center, located at 1926 Old Moulton Rd SW, property located in a B-1 Local Shopping Business District.