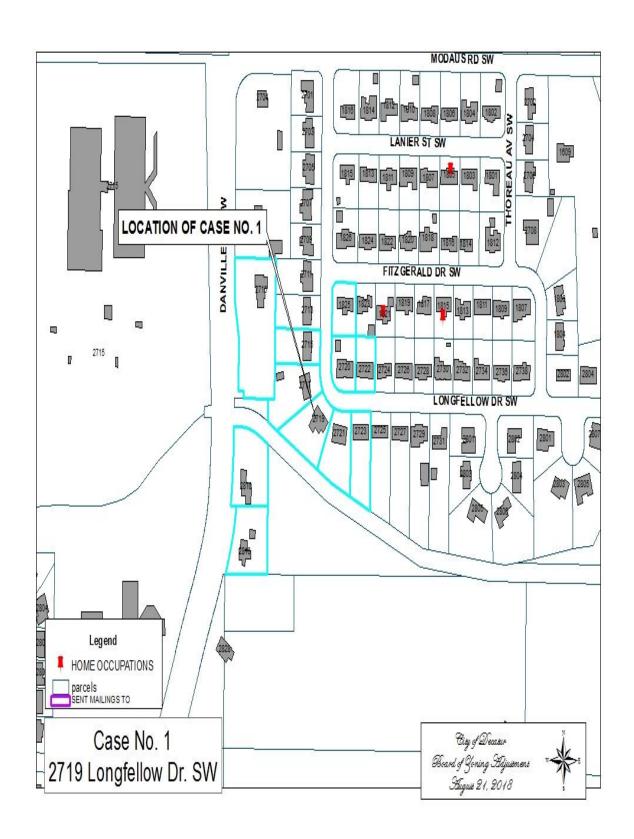

#### CASE NO 1

Application and appeal of Robert Griffin for a determination as a use permitted on appeal as allowed in Section 25-10 and as defined in Article VI, as amended and adopted, of the Zoning Ordinance to have an internet based on line consulting service located at 2719 Longfellow Dr. SW, property located in a R-2 Residential Single Family Zoning District.