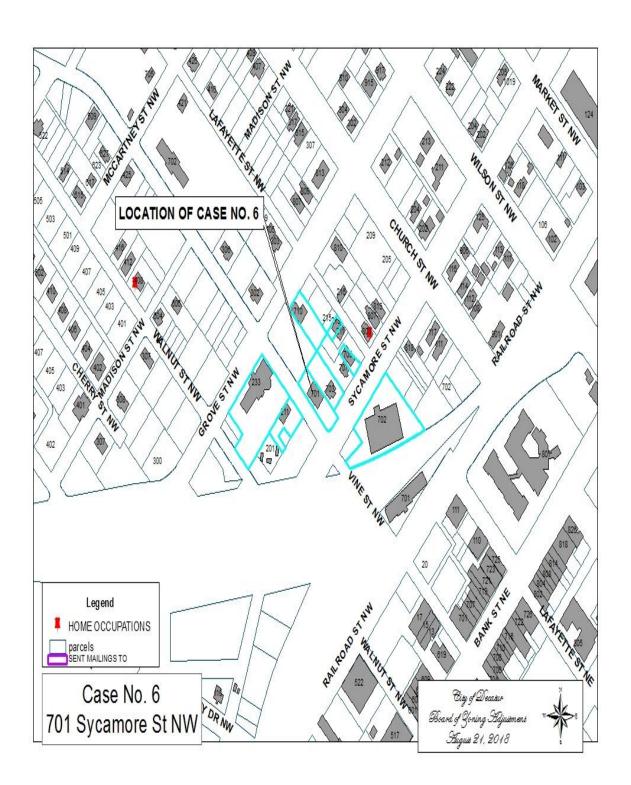

#### CASE NO 6

Application and appeal of Pugh Wright McAnally, Inc., for a 35 foot setback variance from Section 25-21 (1) for 2 parcels, 03093130002076.000 and parcel 0309313002075.000 on Beltline Rd SW, in order to reduce the front yard setback from 60 feet to 25 feet from the Beltline right of way. Property located in a B-2 General Business District.

#### CASE NO 6

Application and appeal of Billy and Erica Allen for a use permitted on appeal from Section 25-11 to operate a restaurant at 701 Sycamore St NW, property is located in a B-1 Local Shopping Business District.