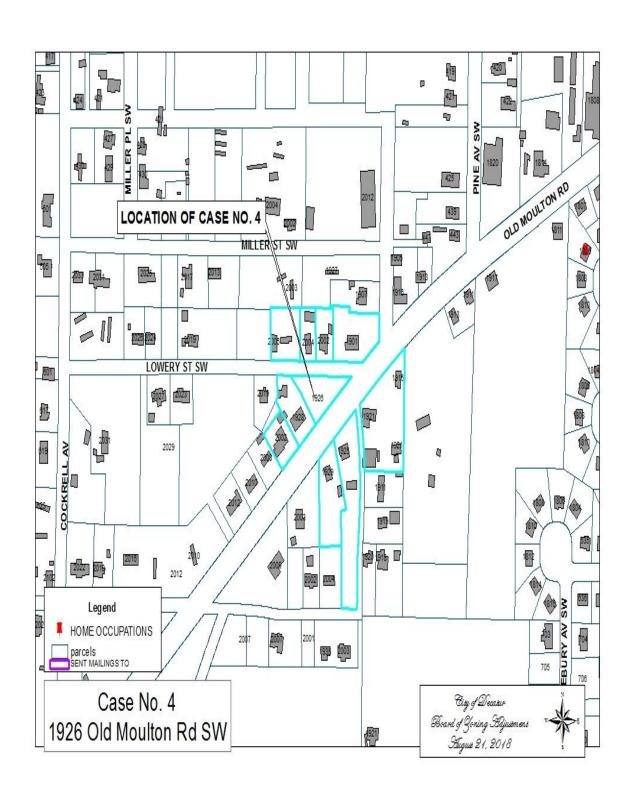

#### CASE NO 4

Application and appeal of Karen D. Elliott for a 4 foot 3 inch front yard variance from Section 25-11 in order to keep the attached canopy for a day care center, located at 1926 Old Moulton Rd SW, property located in a B-1 Local Shopping Business District.