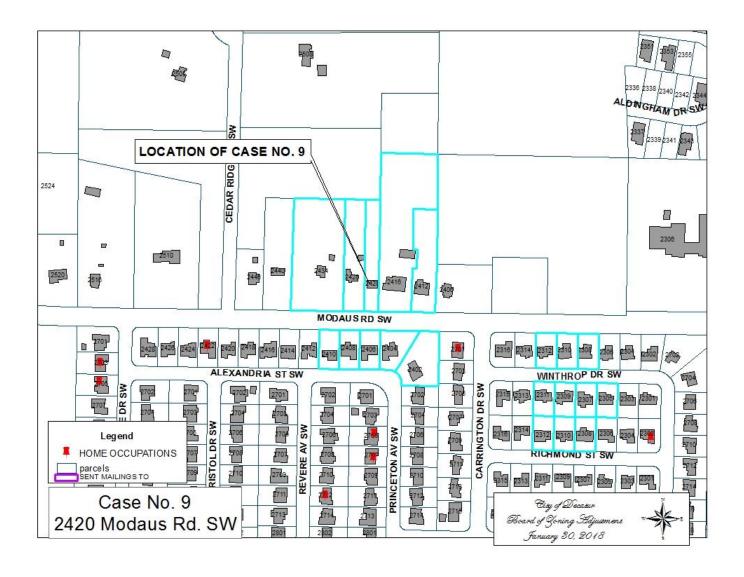

## CASE 9

Application and appeal of Jeffery S. Curtis for the following two width variances at 2420Modaus Rd. SW, property located in an AG-1 Agricultural District.

- 1. 39 foot lot width variance from Section 23-10.8(f) of the Zoning Ordinance.
- 2. 3 foot side yard variance on the east side from Section 25-10.8(e). And 9 feet on the west side from Section 25-10.8(e) of the Zoning Ordinance.