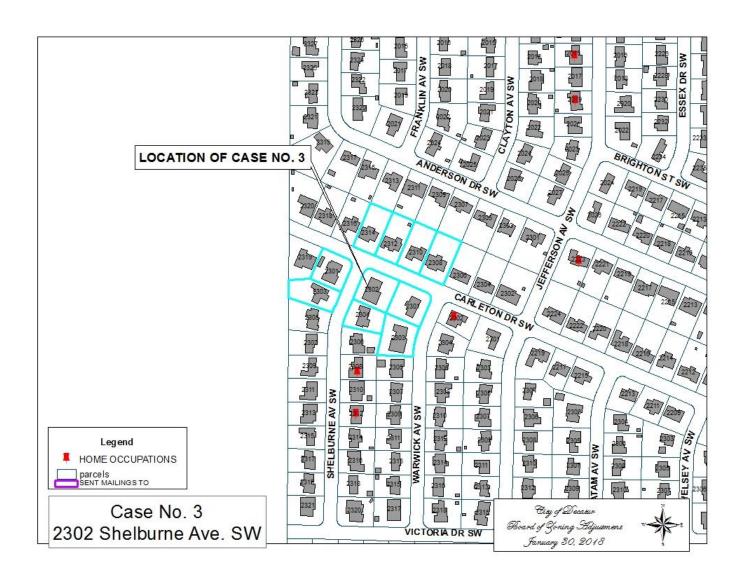

#### CASE NO 3

Application and appeal of Virginia Janelle Brown for a determination as a use permitted on appeal as allowed in Section 25-10 and as defined in Article VI, as amended and adopted, of the Zoning Ordinance to have an administrative office for a real estate photography business located at 2302 Shelburne Av. SW, property located in a R-2 Residential Single-Family Zoning District.