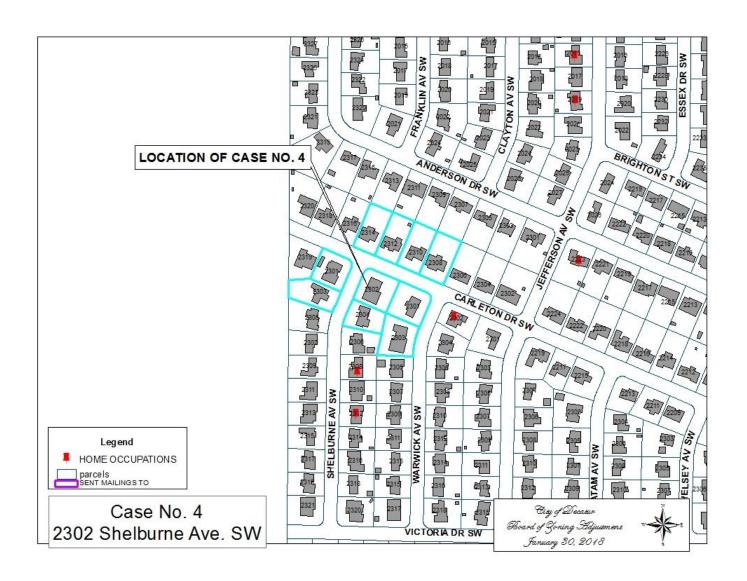

#### CASE NO 4

Application and appeal of Virginia Janelle Brown for a determination as a use permitted on appeal as allowed in Section 25-10 and as defined in Article VI, as amended and adopted, of the Zoning Ordinance to have an administrative office for a book/gift store located at 2302 Shelburne Av. SW, property located in a R-2 Residential Single Family Zoning District.