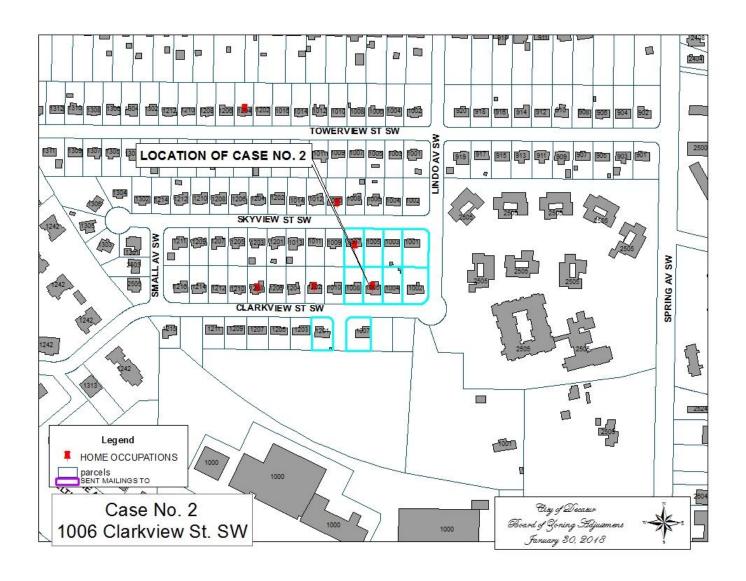

#### CASE NO 2

Application and appeal of Ivan M. Verdugo for a determination as a use permitted on appeal as allowed in Section 25-10 and as defined in Article VI, as amended and adopted, of the Zoning Ordinance to have an administrative office for a lawn service business located at 1006 Clarkview St. SW, property located in a R-2 Residential Single-Family Zoning District.