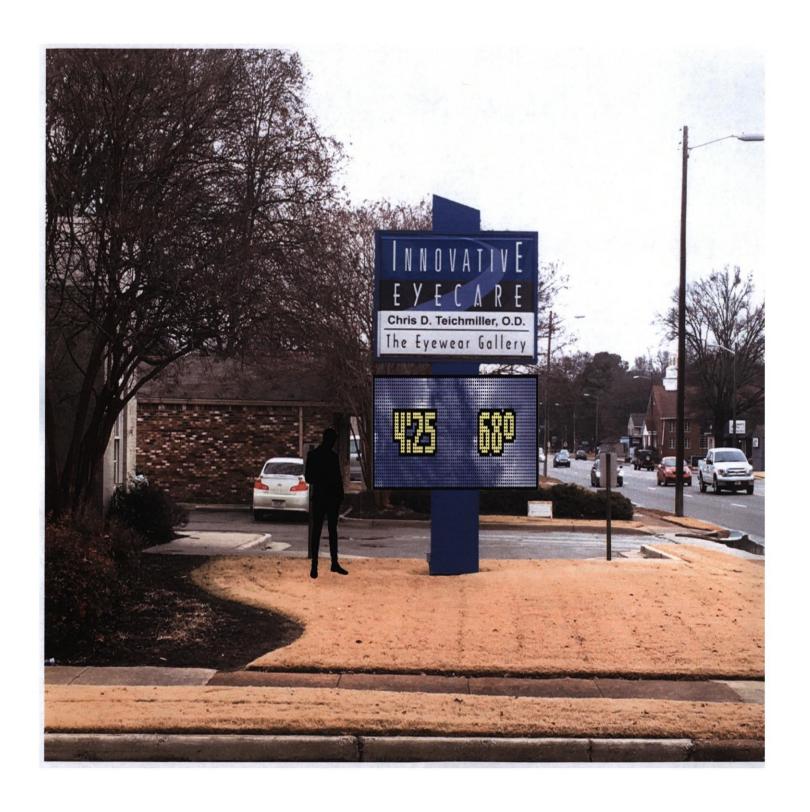

## CASE 8

Application and appeal of J & M Signs for relief from Section 25-80 of the Zoning Ordinance in order to add a 32 foot Electronic Message Center to an existing non-conforming detached sign at 823 6<sup>th</sup> Av SE, property located in a B-1 Local Shopping Zoning District.