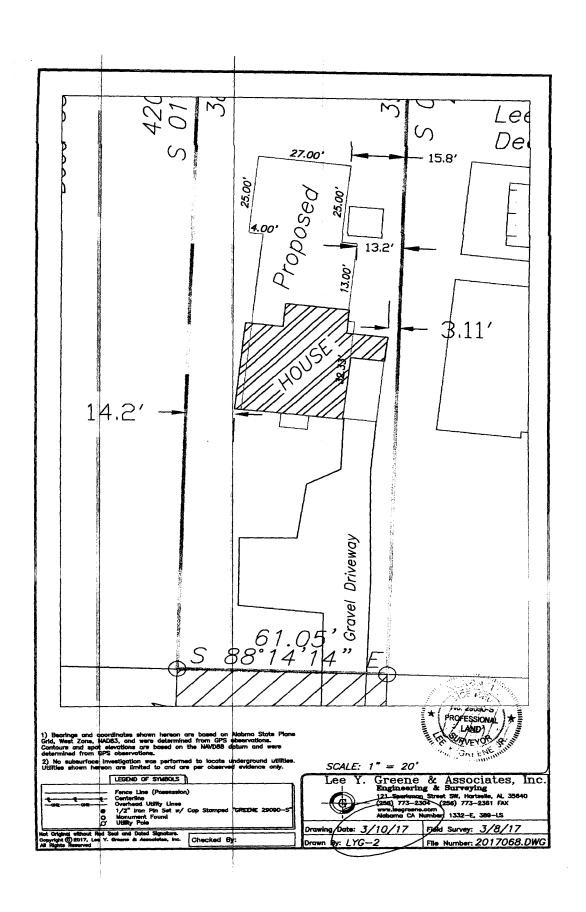

## CASE 9

Application and appeal of Jeffery S. Curtis for the following two width variances at 2420Modaus Rd. SW, property located in an AG-1 Agricultural District.

- 1. 39 foot lot width variance from Section 23-10.8(f) of the Zoning Ordinance.
- 2. 3 foot side yard variance on the east side from Section 25-10.8(e). And 9 feet on the west side from Section 25-10.8(e) of the Zoning Ordinance.