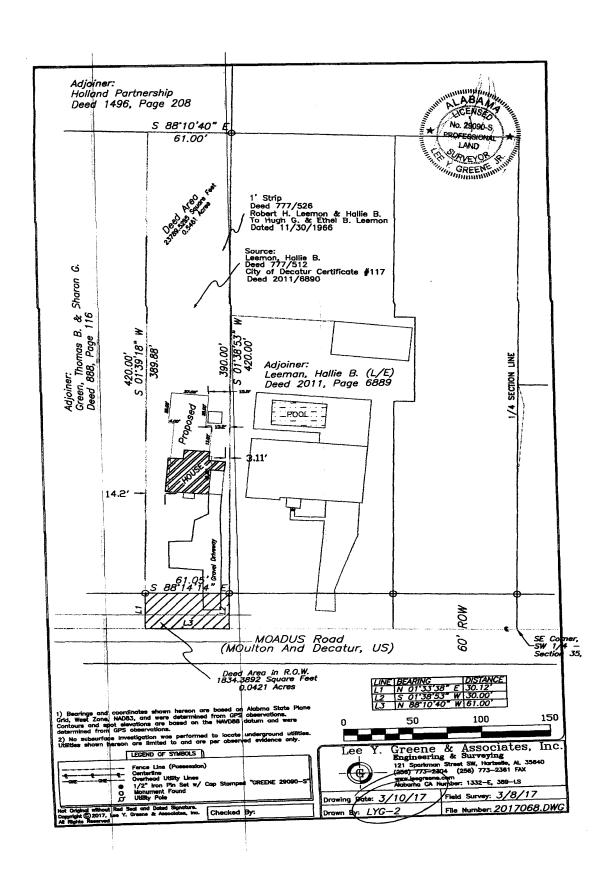

## CASE 9

Application and appeal of Jeffery S. Curtis for the following two width variances at 2420Modaus Rd. SW, property located in an AG-1 Agricultural District.

- 1. 39 foot lot width variance from Section 23-10.8(f) of the Zoning Ordinance.
- 2. 3 foot side yard variance on the east side from Section 25-10.8(e). And 9 feet on the west side from Section 25-10.8(e) of the Zoning Ordinance.