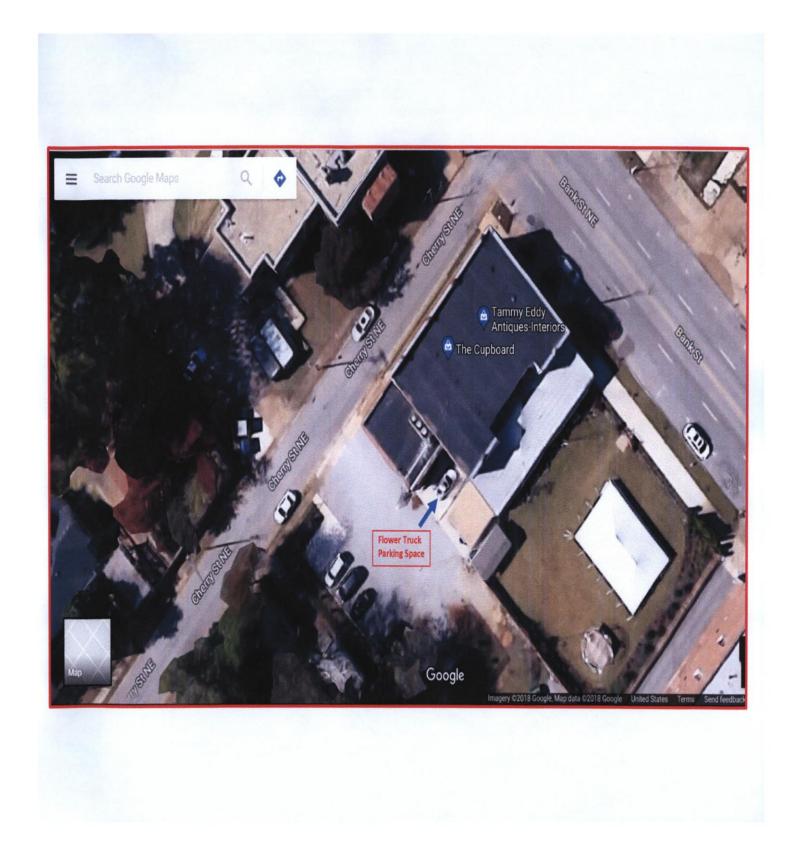

#### CASE 7

Application and appeal of Natasha McCrary dba 1818 Farms LLC, for a determination as a use permitted on appeal as allowed in Section 25-113 in order to have a temporary business to sell cut flowers and plants at 504 Bank St. NE, property located in a B-5 Central Business District.