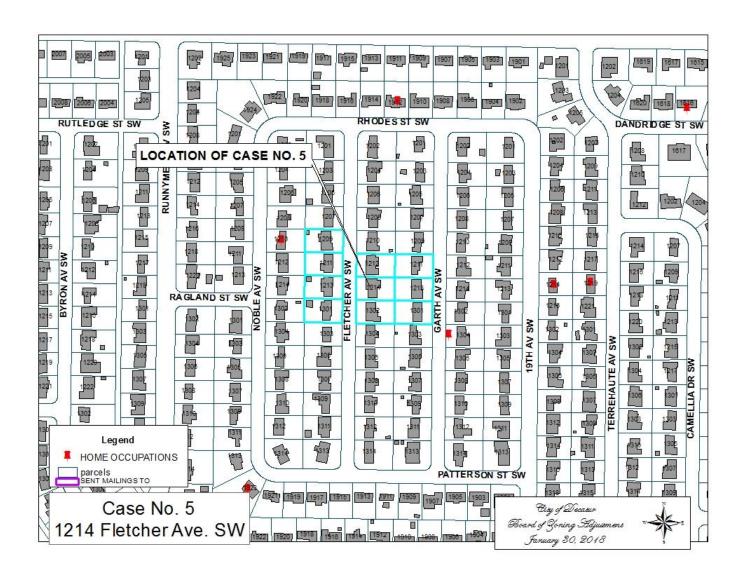

#### CASE NO 5

Application and appeal of Juan C. Salazar for a determination as a use permitted on appeal as allowed in Section 25-10 and as defined in Article VI, as amended and adopted, of the Zoning Ordinance to have an administrative office for an income tax preparation service, located at 1214 Fletcher Av SW, property located in a R-2 Single Family Zoning District.