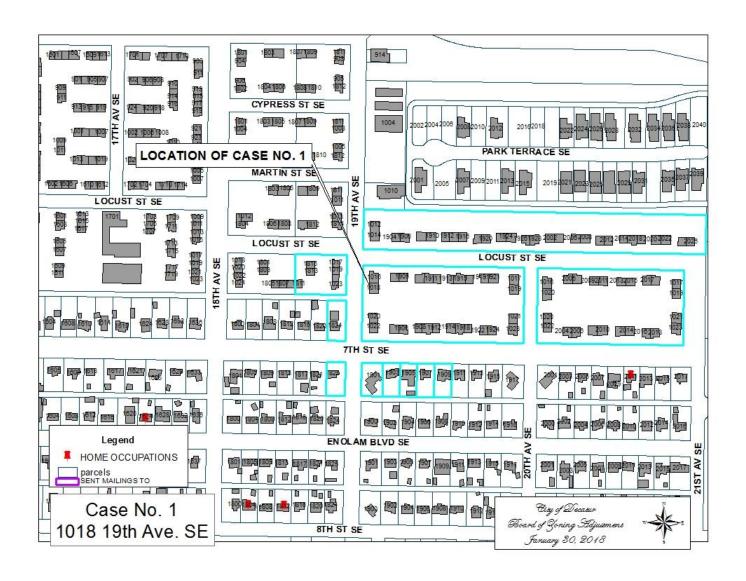

#### CASE NO 1

Application and appeal of Jamie Moore for a determination as a use permitted on appeal as allowed in Section 25-10 and as defined in Article VI, as amended and adopted, of the Zoning Ordinance to have an administrative office for a janitorial business located at 1018 19<sup>th</sup> Av. SE, property located in a R-4 Residential Multi-Family Zoning District.