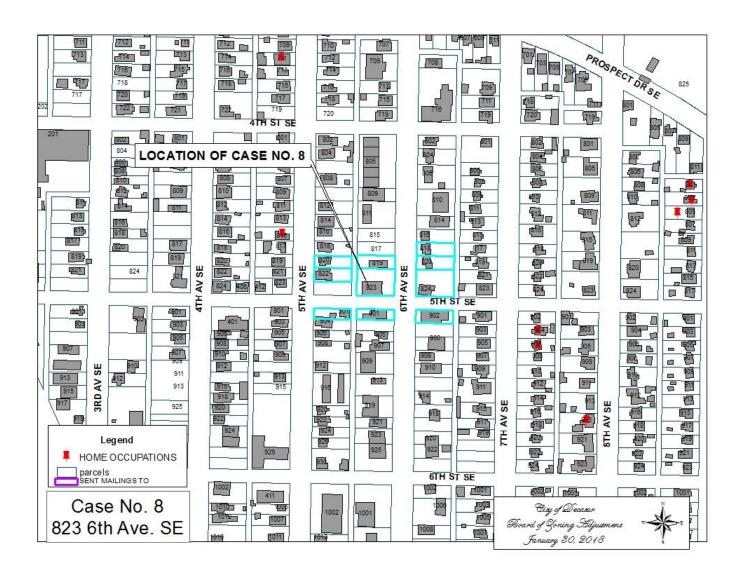

## CASE 8

Application and appeal of J & M Signs for relief from Section 25-80 of the Zoning Ordinance in order to add a 32 foot Electronic Message Center to an existing non-conforming detached sign at 823 6<sup>th</sup> Av SE, property located in a B-1 Local Shopping Zoning District.