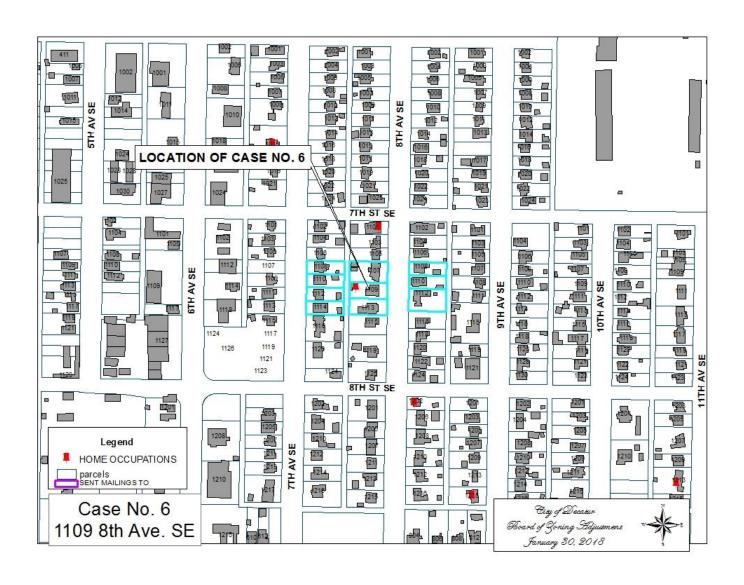

## CASE NO 6

Application and appeal of Emilie J. Smith for a determination as a use permitted on appeal as allowed in Section 25-10 and as defined in Article VI, as amended and adopted, of the Zoning Ordinance to have an administrative office for a handyman business located at 1109 8<sup>th</sup> Av SE, property located in a R-3 Single Family Zoning District.