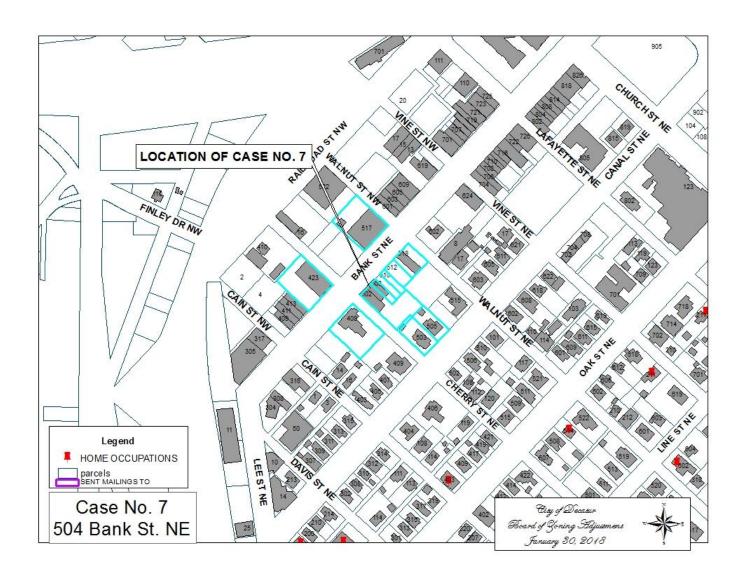

#### CASE NO 7

Application and appeal of Demetrius M Stevenson II for a determination as a use permitted on appeal as allowed in Section 25-10 and as defined in Article VI, as amended and adopted, of the Zoning Ordinance to have an administrative office for a commercial cleaning business at 1410 Grant St SE, property located in a R-4 Residential Multi-Family Zoning District.