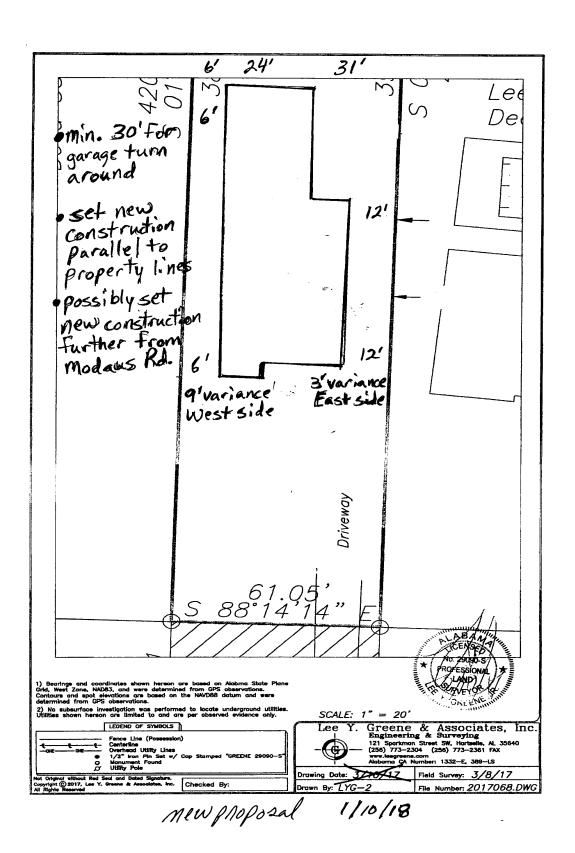

## CASE 9

Application and appeal of Jeffery S. Curtis for the following two width variances at 2420Modaus Rd. SW, property located in an AG-1 Agricultural District.

- 1. 39 foot lot width variance from Section 23-10.8(f) of the Zoning Ordinance.
- 2. 3 foot side yard variance on the east side from Section 25-10.8(e). And 9 feet on the west side from Section 25-10.8(e) of the Zoning Ordinance.