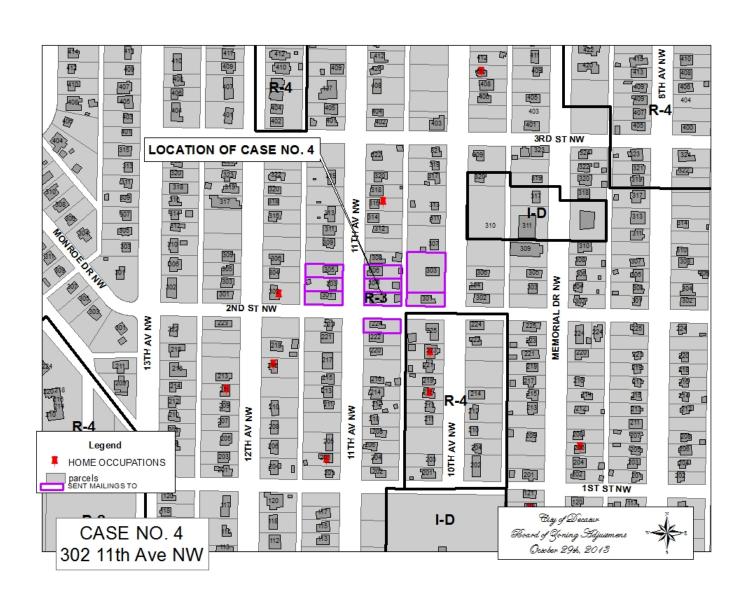

## CASE NO 4

Application and appeal of Kristin Patton for a determination as a use permitted on appeal as allowed in Section 25-10 and as defined in Article VI, as amended and adopted, of the Zoning Ordinance to have an administrative office for a website design business located at 302 11<sup>th</sup> Ave NW, property located in an R-3 Single-Family Zoning District.