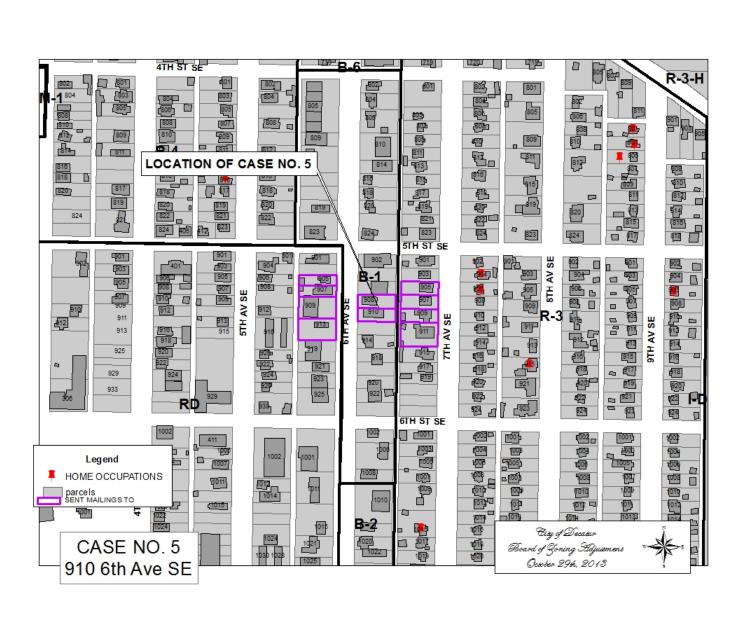

## CASE NO 5

Application and appeal of Trevor Butcher for a variance from section 25-80 and as defined in Article III, as amended and adopted, of the Zoning Ordinance to allow for the use of an existing nonconforming sign at 910 6<sup>th</sup> Ave SE, property located in a B-1 Local Shopping Zoning District.