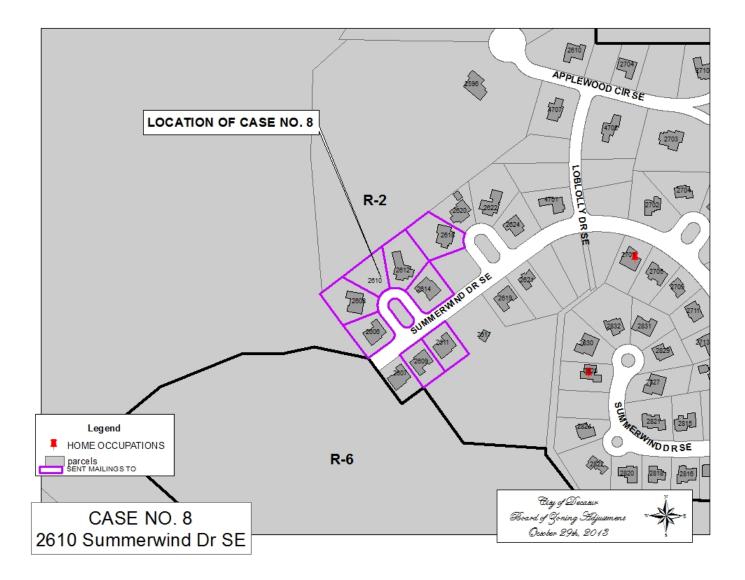

## CASE NO 8

Application and appeal of Bryan Wallace for an eight foot rear yard setback variance from section 25-10.9(d) and as defined in Article I, as amended and adopted, of the Zoning Ordinance to allow for the construction of a new residence at 2610 Summerwind Dr. SE, property located in an R-2 Single Family Zoning District.