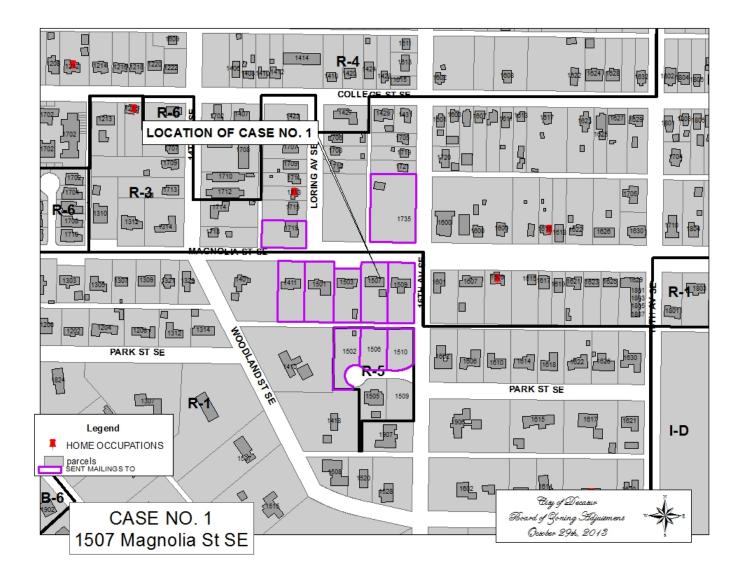

# CASE NO 1

Application and appeal of Rickey L. Johnson for a determination as a use permitted on appeal as allowed in Section 25-10 and as defined in Article VI, as amended and adopted, of the Zoning Ordinance to have an administrative office for a window cleaning business located at 1507 Magnolia St SE property located in an R-1 Single-Family Zoning District.

## CASE NO 1 1507 MAGNOLIA ST SE