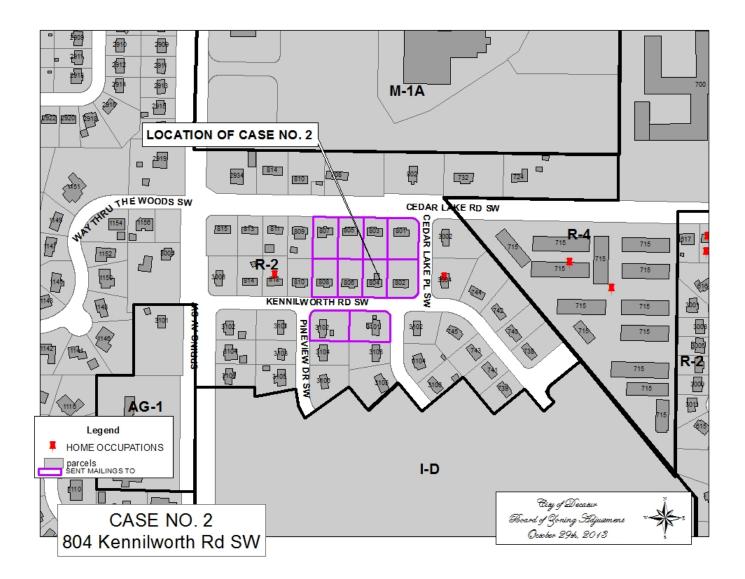

## CASE NO 2

Application and appeal of Wendy Turner for a determination as a use permitted on appeal as allowed in Section 25-10 and as defined in Article VI, as amended and adopted, of the Zoning Ordinance to have an administrative office for music lessons and individual instruction conducted offsite and the creation of paintings, mixed media art and graphic design to be sold on the internet at 804 Kennilworth Rd SW, property located in a R-2 Single-Family Zoning District.

# CASE NO 2 804 KENNILWORTH RD SW