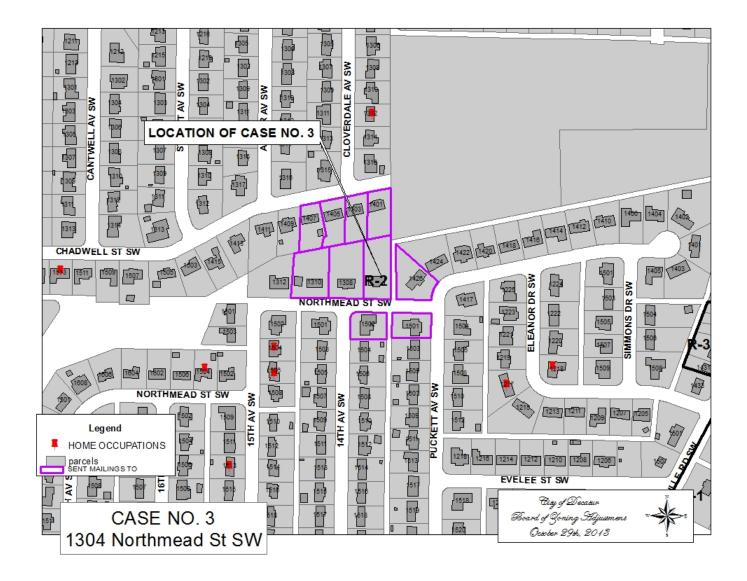

# CASE NO 3

Application and appeal of Matt Heirlein for a determination as a use permitted on appeal as allowed in Section 25-10 and as defined in Article VI, as amended and adopted, of the Zoning Ordinance to have an administrative office for a tree service business at 1304 Northmead St SW, property located in an R-2 Single-Family Zoning District.