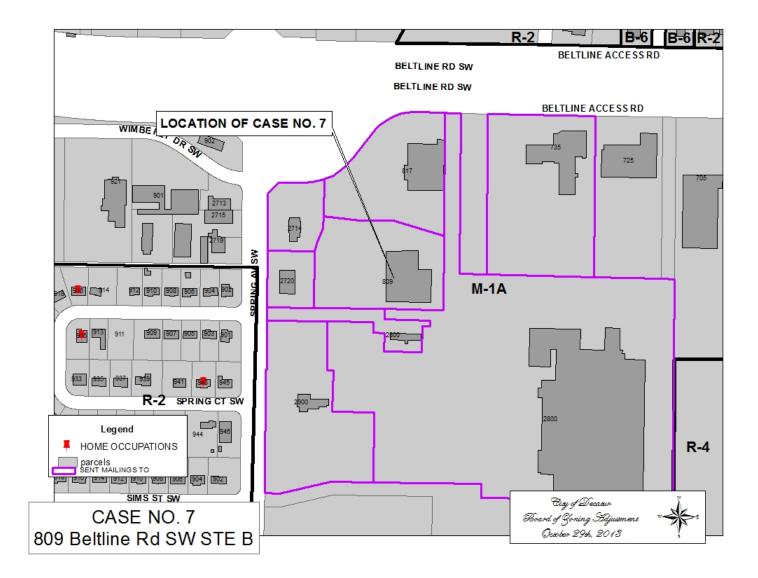

## CASE NO 6

Application and appeal of Mark Manion for a use permitted on appeal from section 25-113 and as defined in Article V, as amended and adopted, of the Zoning Ordinance to allow the use of an temporary sales office trailer for a period of 60 days not to exceed 90 days at 809

Beltline Rd SW STE B, property is located in a M-1A Expressway Commercial Zoning District.

# CASE NO 7

Application and appeal of Mark Manion for a 60 square foot area variance from section 25-77(e)(2) and as defined in Article III, as amended and adopted, of the Zoning Ordinance to allow for a 194 square-foot attached sign at 809 Beltline Rd SW STE B, property is located in a M-1A Expressway Commercial Zoning District.