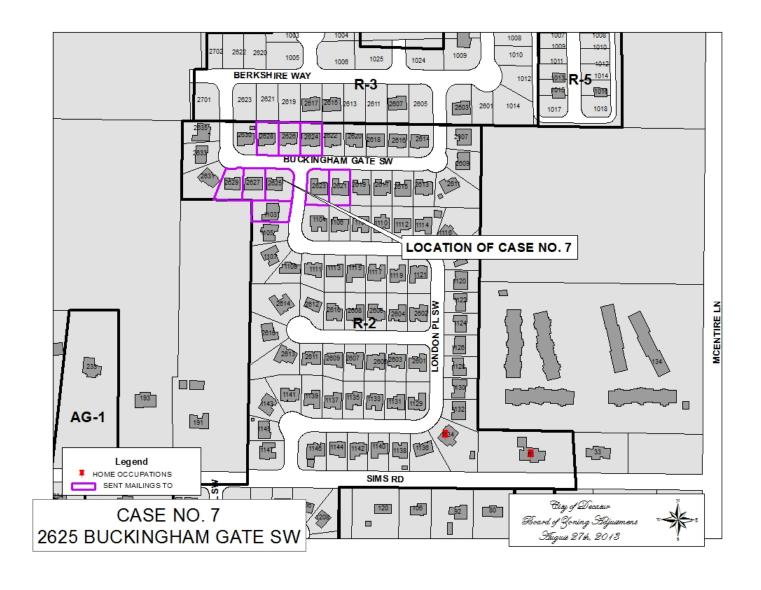

#### CASE NO 7

Application and appeal of Caudice Hayes for a determination as a use permitted on appeal as allowed in Section 25-10 and as defined in Article VI, as amended and adopted, of the Zoning Ordinance to have an administrative office for a cleaning business at 2625 Buckingham Gate SW, property located in a R-2 Single-Family Zoning District.