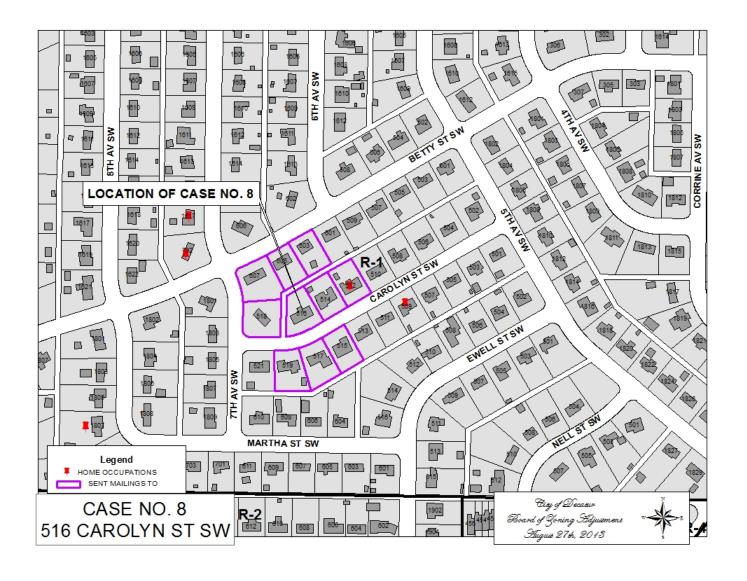

### CASE NO 8

Application and appeal of Tristan Ross for a determination as a use permitted on appeal as allowed in Section 25-10 and as defined in Article VI, as amended and adopted, of the Zoning Ordinance to have an administrative office for a janitorial business at 516 Carolyn ST SW, property located in a R-1 Single-Family Zoning District.