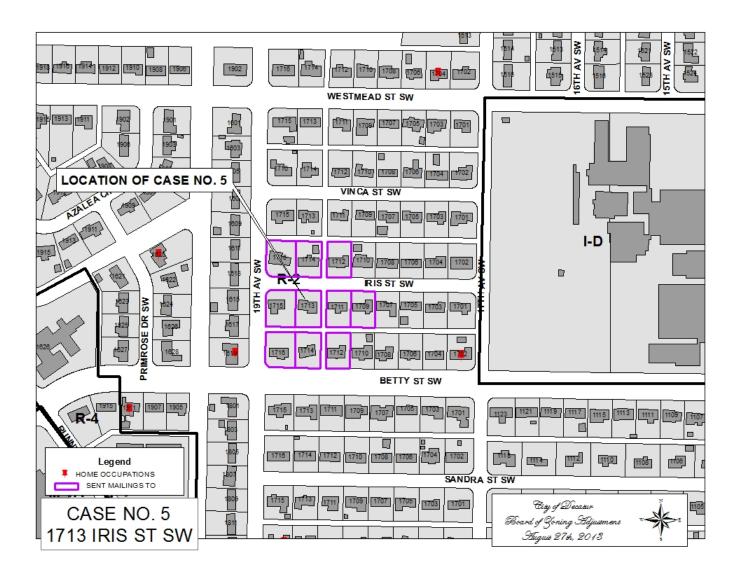

#### CASE NO 5

Application and appeal of Faustino Hernandez for a determination as a use permitted on appeal as allowed in Section 25-10 and as defined in Article VI, as amended and adopted, of the Zoning Ordinance to have an administrative office for a landscaping business at 1713 Iris St SW, property located in a R-2 Single-Family Zoning District.