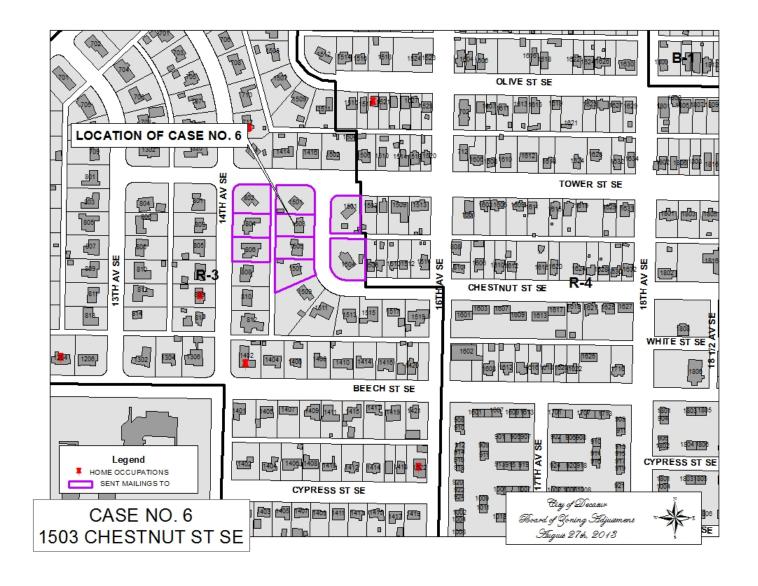

#### CASE NO 6

Application and appeal of Raul de Quesada for a determination as a use permitted on appeal as allowed in Section 25-10 and as defined in Article VI, as amended and adopted, of the Zoning Ordinance to have an administrative office for a lawn care business at 1503 Chestnut ST SE, property located in a R-3 Single-Family Zoning District.