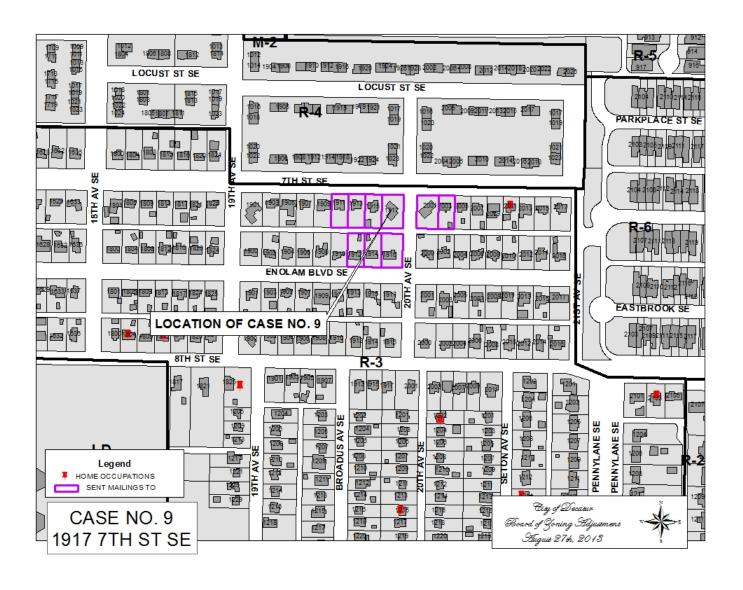

### Case 9

Application and appeal of Carolyn Cole for a determination as a use permitted on appeal as allowed in Section 25-10 and as defined in Article VI, as amended and adopted, of the Zoning Ordinance to have an administrative office at 1917 7<sup>th</sup> St SE, in order to deliver flowers to various grave sites. The property is located in a R-3 Single-Family Zoning District.