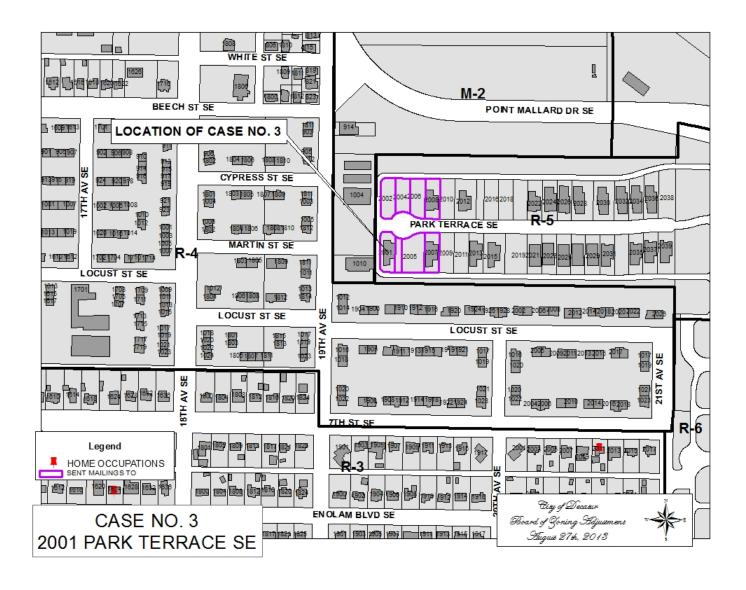

### CASE NO 3

Application and appeal of Alfred J. Keith III for a determination as a use permitted on appeal as allowed in Section 25-10 and as defined in Article VI, as amended and adopted, of the Zoning Ordinance to have an administrative office for a health education company at 2001 Park Terrace SE, property located in a R-5 Single-Family Patio Home Zoning District.