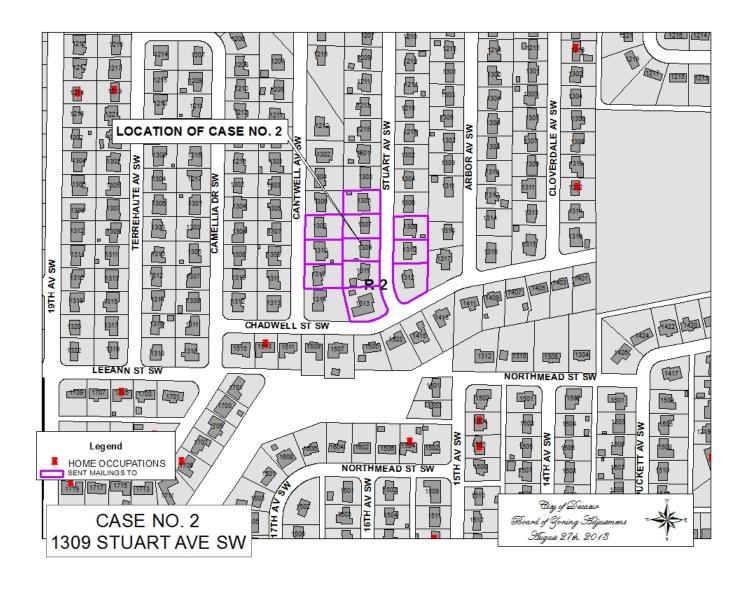

#### CASE NO 2

Application and appeal of Mashaila C. Green for a determination as a use permitted on appeal as allowed in Section 25-10 and as defined in Article VI, as amended and adopted, of the Zoning Ordinance to have an administrative office for a cleaning service at 1309 Stuart Ave SW, property located in R-2 Single-Family Zoning District.