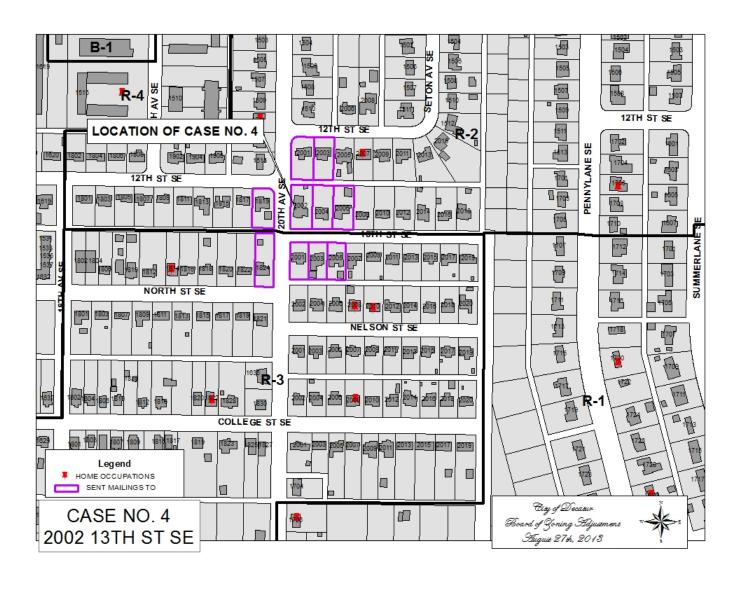

### CASE NO 4

Application and appeal of James Kay for a determination as a use permitted on appeal as allowed in Section 25-10 and as defined in Article VI, as amended and adopted, of the Zoning Ordinance to have an administrative office for a private investigation company at 2002 13<sup>th</sup> ST SE, property located in a R-2 Single-Family Zoning District.