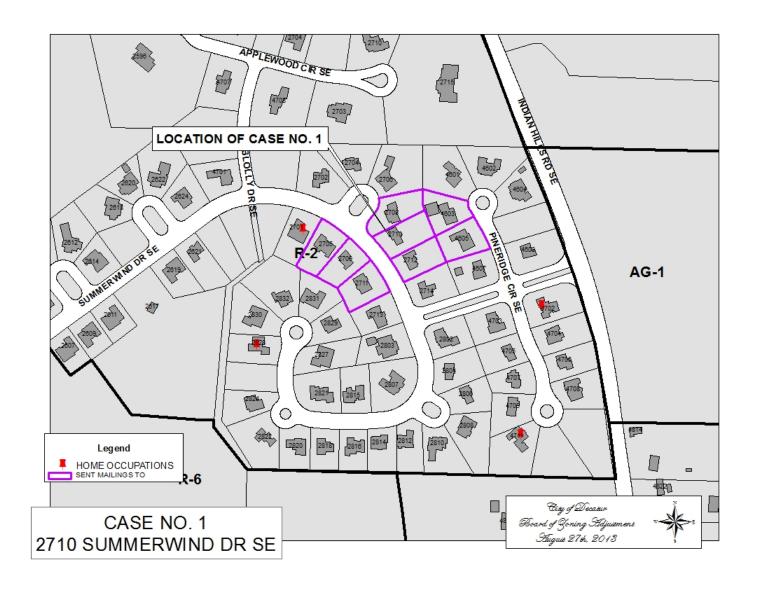

#### CASE NO 1

Application and appeal of Aryn McIntyre for a determination as a use permitted on appeal as allowed in Section 25-10 and as defined in Article VI, as amended and adopted, of the Zoning Ordinance to have an administrative office for an adoption consulting office at 2710 Summerwind Dr SE, property located in a R-2 Single-Family Zoning District.

CASE NO 1 2710 SUMMERWIND DR SE