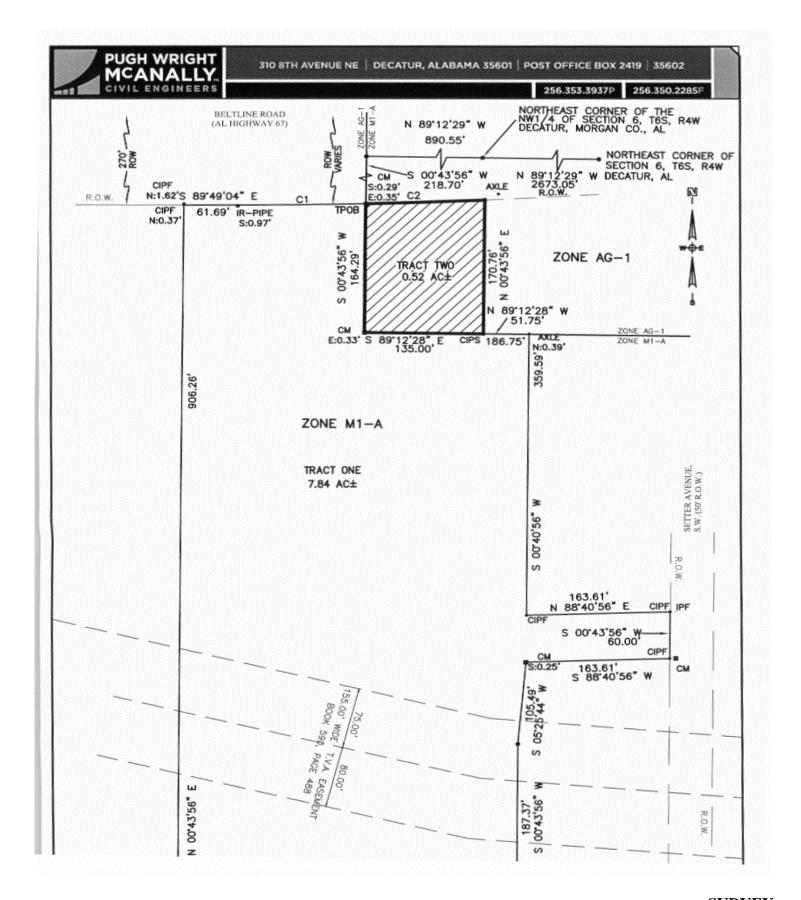

#### CASE NO 13

Application and appeal of Pugh Wright McAnally for a use variance to Section 25-12.1 of the Zoning Ordinance to be able to construct a car wash at 511 Beltline Rd SW, property located in an AG-1 Agricultural Zoning District.