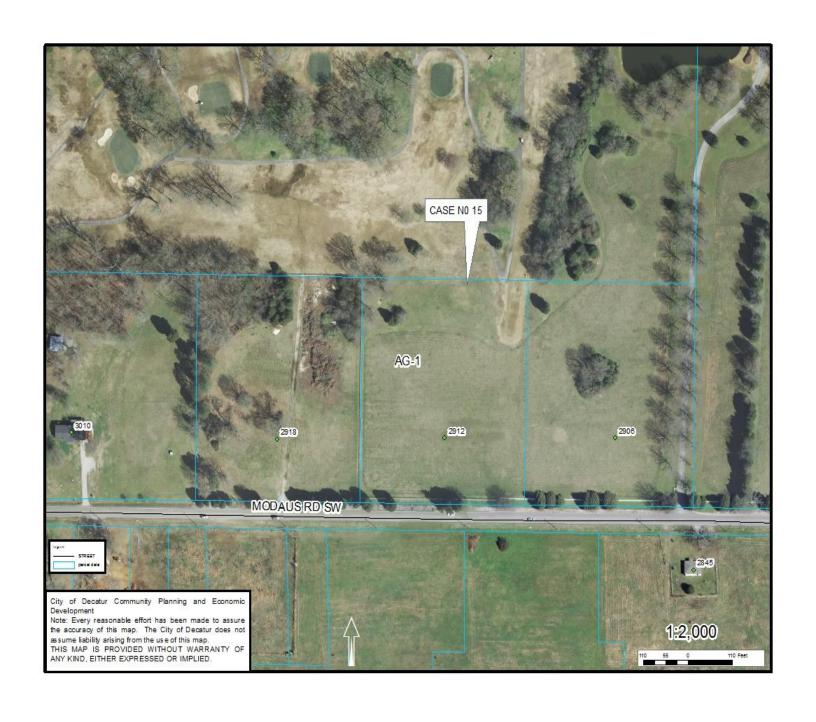

#### CASE NO 15

Application and appeal of Neal Holland for a use permitted on appeal from Section 25-11(a) of the Zoning Ordinance in order to provide training lessons and show dogs and horses and have retail sales of related items at 2906, 2912, and 2918 Modaus Rd SW, property located in an AG-1 Single-Family Zoning District.