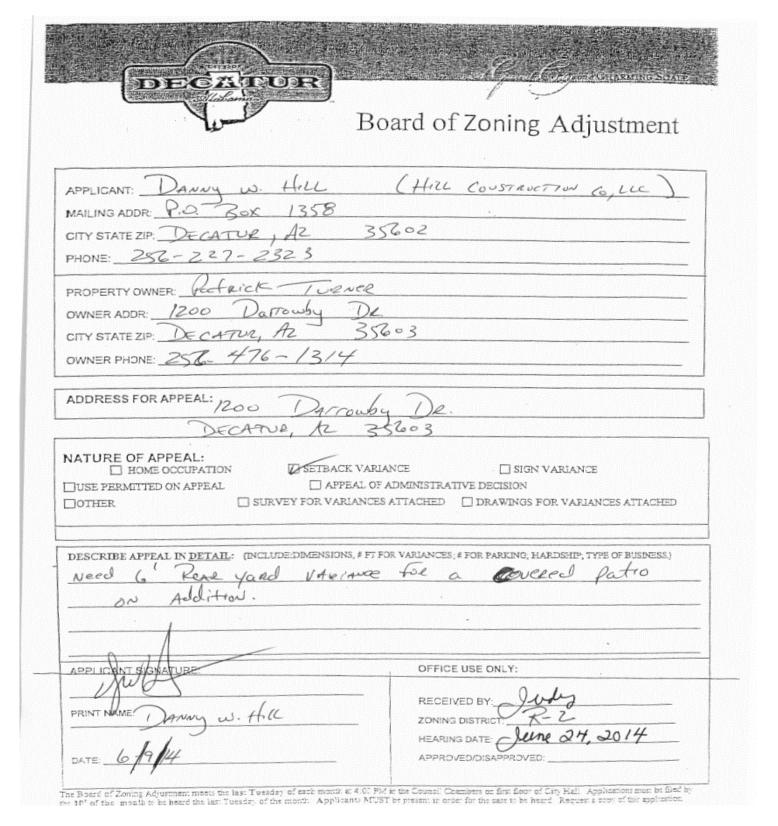

#### CASE NO 12

Application and appeal of Danny W. Hill for a 6 foot rear-yard setback variance to Section 25-10.9(2)(d) of the Zoning Ordinance in order to construct a covered patio at 1200 Darrowby LN SW, property located in a R-2 Single-Family Zoning District.