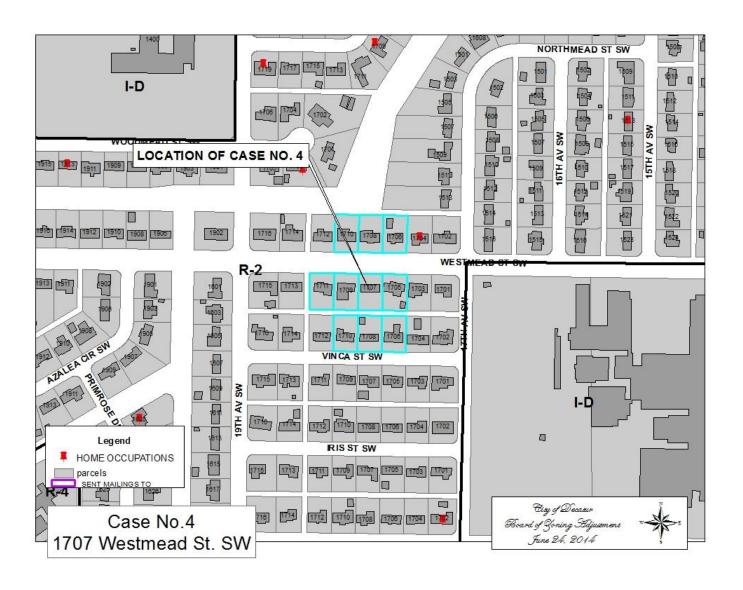

#### CASE NO 4

Application and appeal of Patty J. Darnell for a determination as a use permitted on appeal as allowed in Section 25-10 and as defined in Article VI, as amended and adopted, of the Zoning Ordinance to have an administrative office to act as a travel agent at 1707 Westmeade St SW, property located in a R-2 Single-Family Zoning District.