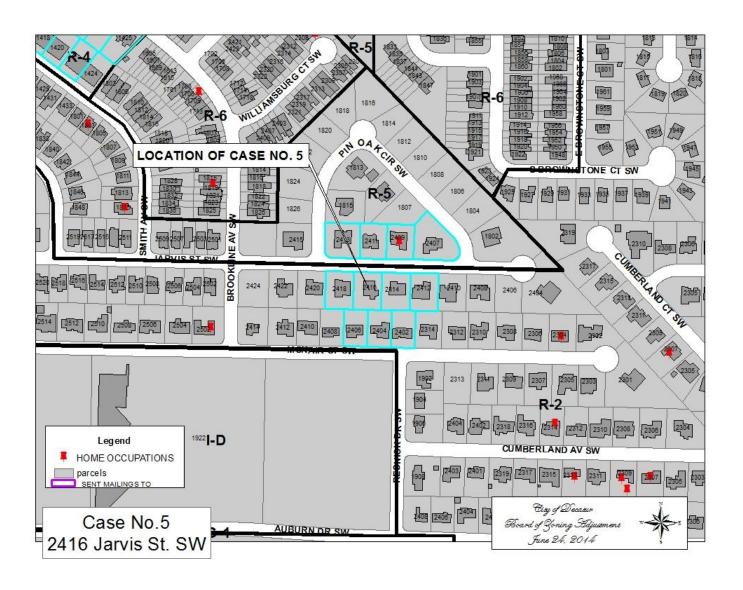

#### CASE NO 5

Application and appeal of James F. Goins for a determination as a use permitted on appeal as allowed in Section 25-10 and as defined in Article VI, as amended and adopted, of the Zoning Ordinance to have an administrative office for a general

contracting/remodeling business at 2416 Jarvis St SW, property located in a R-2 Single-Family Zoning District.