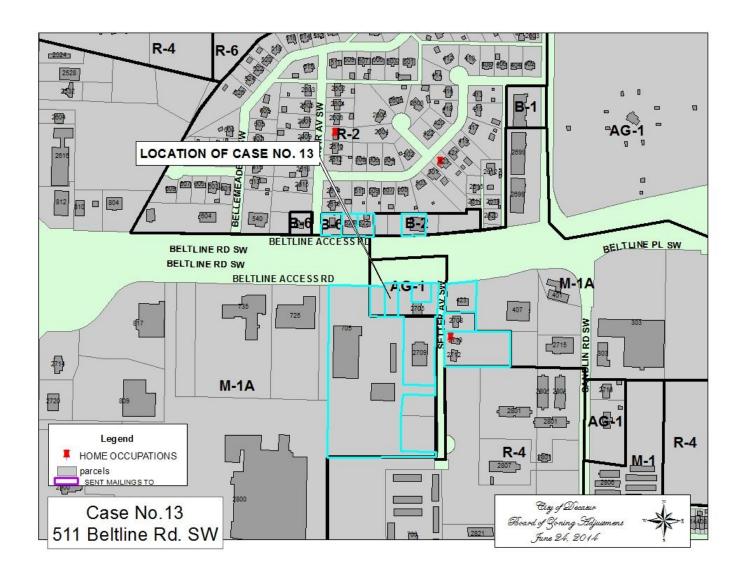

#### CASE NO 13

Application and appeal of Pugh Wright McAnally for a use variance to Section 25-12.1 of the Zoning Ordinance to be able to construct a car wash at 511 Beltline Rd SW, property located in an AG-1 Agricultural Zoning District.