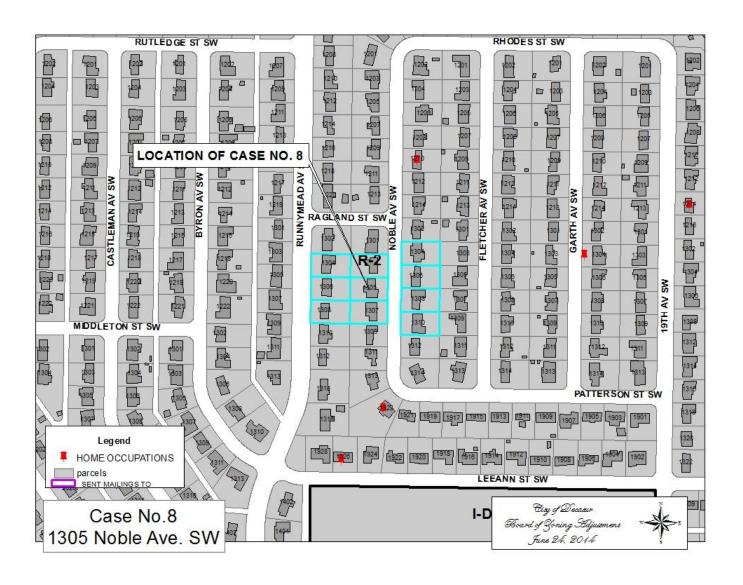

#### CASE NO 8

Application and appeal of Meaghan Thrasher for a determination as a use permitted on appeal as allowed in Section 25-10 and as defined in Article VI, as amended and adopted, of the Zoning Ordinance to have an administrative office for a residential and commercial cleaning service at 1305 Noble Ave SW, property located in a R-2 Single-Family Zoning District.