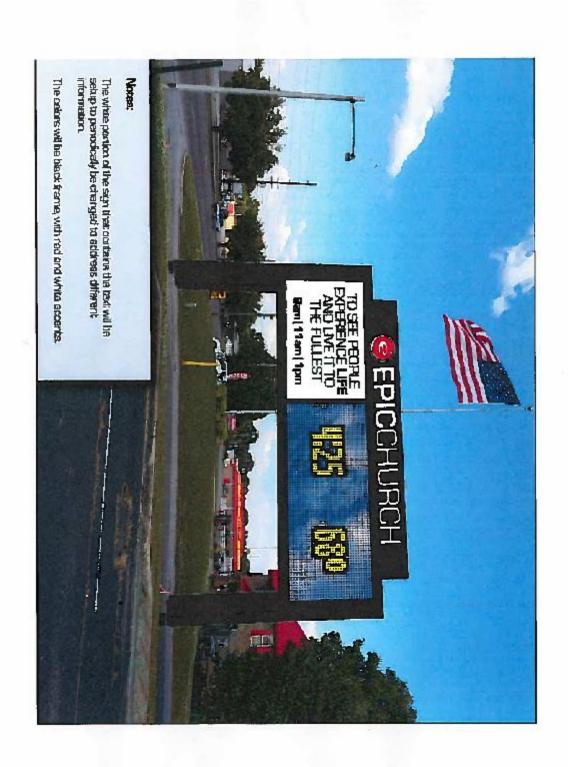

#### CASE NO 14

Application and appeal of Epic Church for a variance from Section 25-80(a) of the Zoning Ordinance to reestablish the grandfather status of the abandoned sign at 607 14<sup>th</sup> St SE, property located in a M-1 Industrial Zoning District.