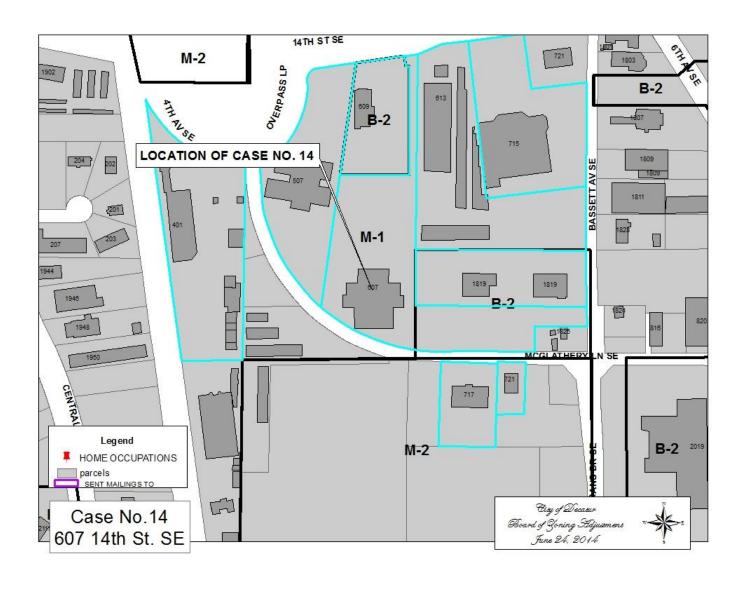

#### CASE NO 14

Application and appeal of Epic Church for a variance from Section 25-80(a) of the Zoning Ordinance to reestablish the grandfather status of the abandoned sign at 607 14<sup>th</sup> St SE, property located in a M-1 Industrial Zoning District.