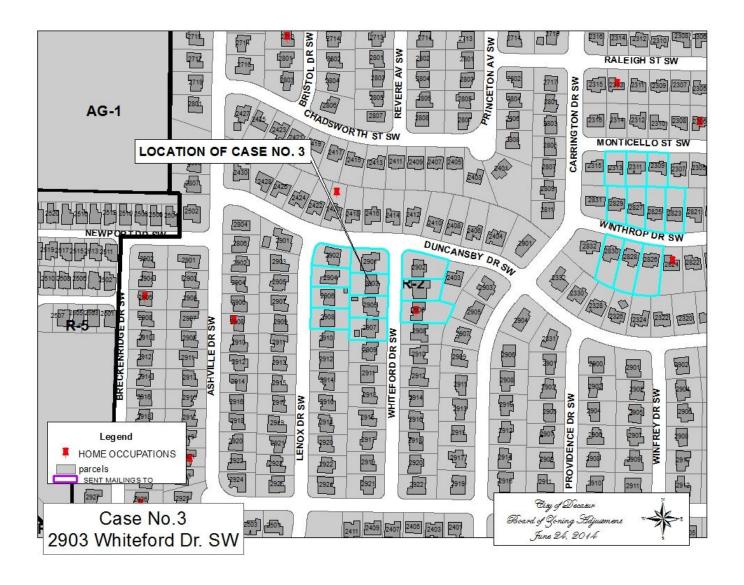

#### CASE NO 3

Application and appeal of Jorge Ramirez for a determination as a use permitted on appeal as allowed in Section 25-10 and as defined in Article VI, as amended and adopted, of the Zoning Ordinance to have an administrative office for a business to rent inflatable's at 2903 Whiteford Dr SW, property located in a R-2 Single-Family Zoning District.