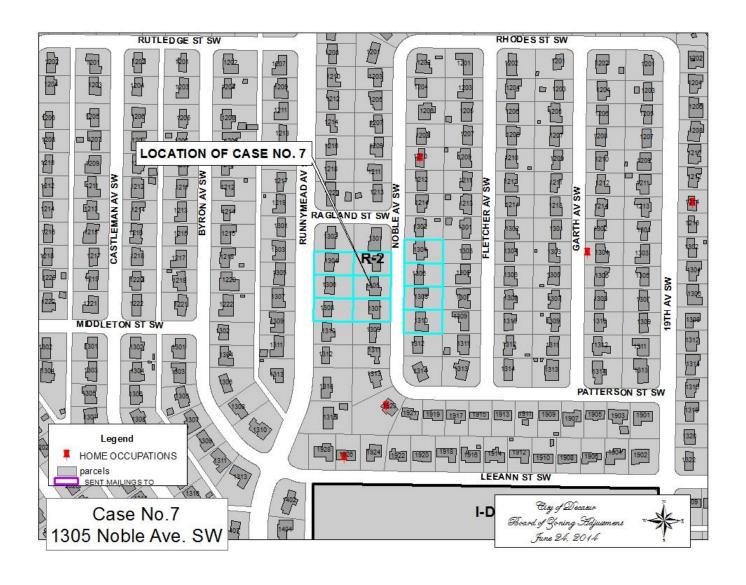

#### CASE NO 7

Application and appeal of Meaghan Thrasher for a determination as a use permitted on appeal as allowed in Section 25-10 and as defined in Article VI, as amended and adopted, of the Zoning Ordinance to have an administrative office for a business to calibrate individual fishing and game scales at 1305 Noble Ave SW, property located in a R-2 Single-Family Zoning District.

#### CASE NO 8

Application and appeal of Meaghan Thrasher for a determination as a use permitted on appeal as allowed in Section 25-10 and as defined in Article VI, as amended and adopted, of the Zoning Ordinance to have an administrative office for a residential and commercial cleaning service at 1305 Noble Ave SW, property located in a R-2 Single-Family Zoning District.