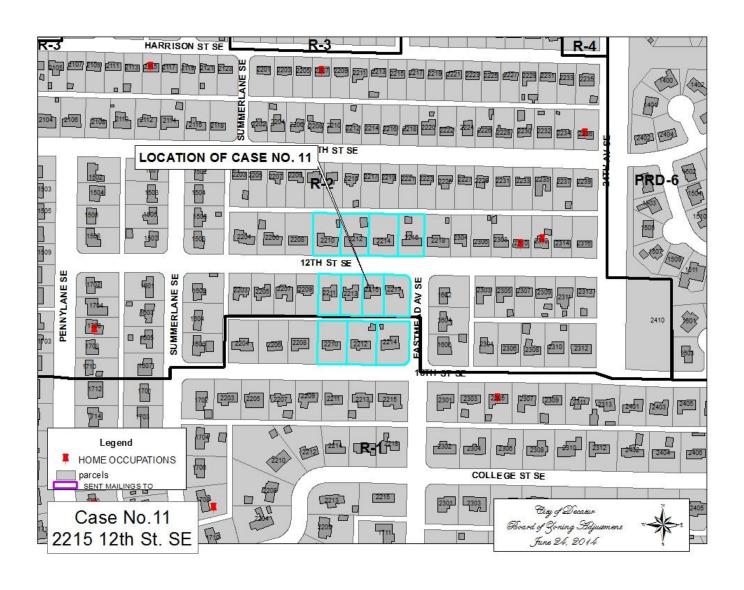

#### CASE NO 11

Application and appeal of David L. Horsley for a determination as a use permitted on appeal as allowed in Section 25-10 and as defined in Article VI, as amended and adopted, of the Zoning Ordinance to have an administrative office to generate financial reports for businesses at 2215 12<sup>th</sup> St SE, property located in a R-2 Single-Family Zoning District.