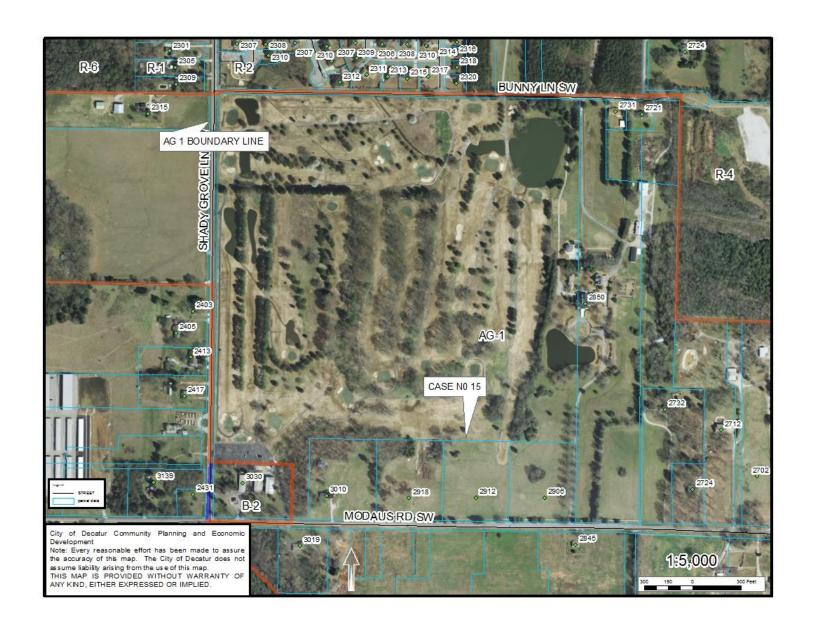

#### CASE NO 15

Application and appeal of Neal Holland for a use permitted on appeal from Section 25-11(a) of the Zoning Ordinance in order to provide training lessons and show dogs and horses and have retail sales of related items at 2906, 2912, and 2918 Modaus Rd SW, property located in an AG-1 Single-Family Zoning District.