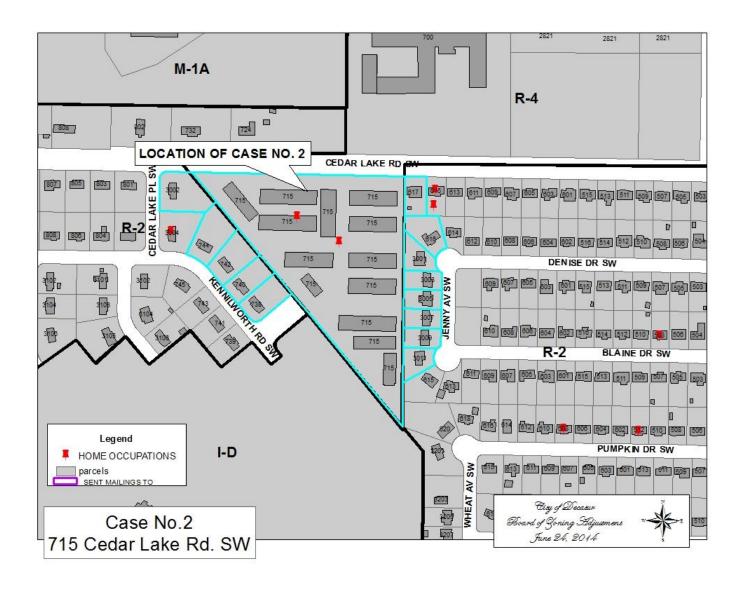

#### CASE NO 2 – Tabled from last month

Application and appeal of Reeves General Contractors, Inc for a 25 foot front-yard setback variance from Section 25-10.11(2)(c) and 25-2(1) of the Zoning Ordinance in order to construct an accessory structure in the front yard at 715 Cedar Lake Rd SW, property located in an R-4 Multi-Family Zoning District.