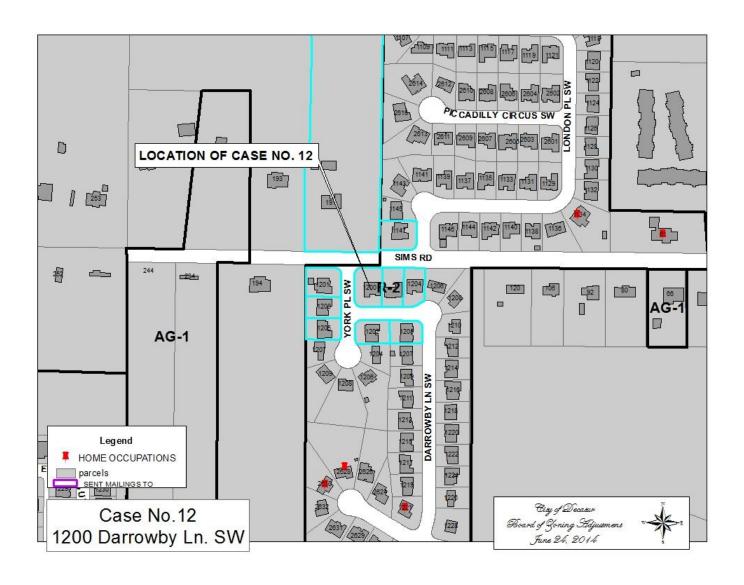

#### CASE NO 12

Application and appeal of Danny W. Hill for a 6 foot rear-yard setback variance to Section 25-10.9(2)(d) of the Zoning Ordinance in order to construct a covered patio at 1200 Darrowby LN SW, property located in a R-2 Single-Family Zoning District.