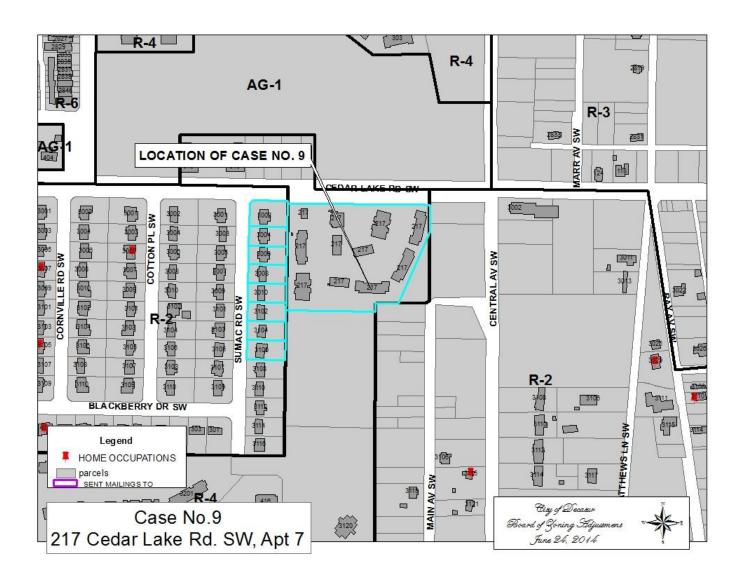

#### CASE NO 9

Application and appeal of April D. Pruitt for a determination as a use permitted on appeal as allowed in Section 25-10 and as defined in Article VI, as amended and adopted, of the Zoning Ordinance to have an administrative office to provide customer service on-line and via telephone for AT & T customers at 217 Cedar Lake Rd SW, Apt 7, property located in a R-4 Single-Family Zoning District.