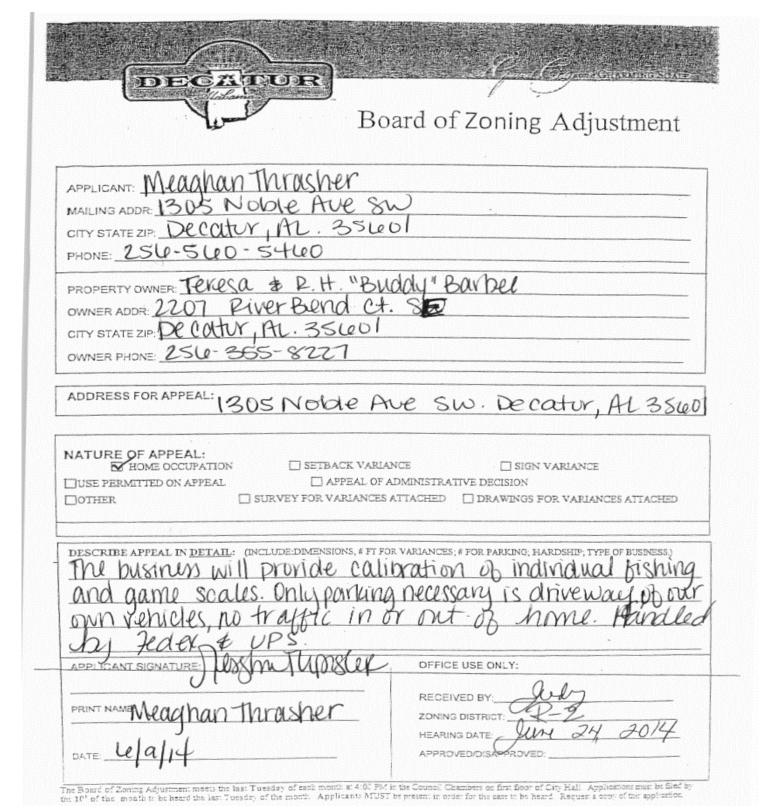

#### CASE NO 7

Application and appeal of Meaghan Thrasher for a determination as a use permitted on appeal as allowed in Section 25-10 and as defined in Article VI, as amended and adopted, of the Zoning Ordinance to have an administrative office for a business to calibrate individual fishing and game scales at 1305 Noble Ave SW, property located in a R-2 Single-Family Zoning District.