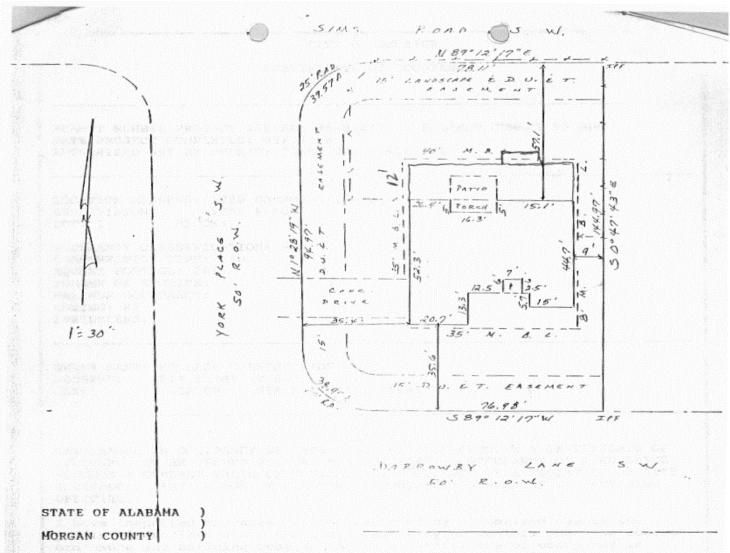

#### CASE NO 12

Application and appeal of Danny W. Hill for a 6 foot rear-yard setback variance to Section 25-10.9(2)(d) of the Zoning Ordinance in order to construct a covered patio at 1200 Darrowby LN SW, property located in a R-2 Single-Family Zoning District.