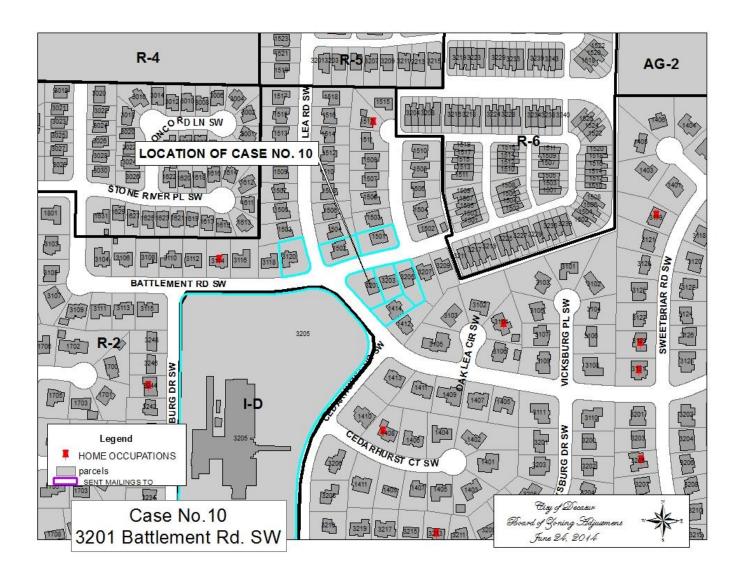

#### CASE NO 10

Application and appeal of Alyson Moody for a determination as a use permitted on appeal as allowed in Section 25-10 and as defined in Article VI, as amended and adopted, of the Zoning Ordinance to have an administrative office for an on-line

embroidery business at 3201 Battlement Rd SW, property located in a R-2 Single-Family Zoning District.