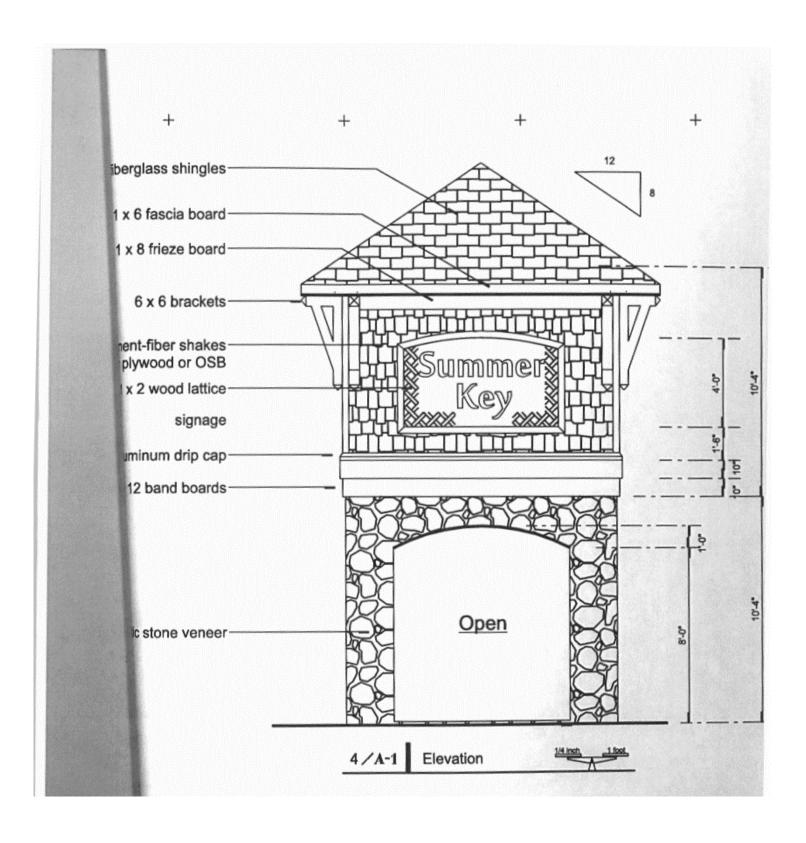

#### CASE NO 8

Application and appeal of Reeves General Contractors, Inc for a 25 foot front-yard setback variance from Section 25-10.11(2)(c) and 25-2(1) of the Zoning Ordinance in order to construct an accessory structure in the front yard at 715 Cedar Lake Rd SW, property located in an R-4 Multi-Family Zoning District.

Mr. Steve Reeves presented this case to the Board. Mr. Reeves stated Summer Key Apartments wanted a bus stop in front of their apartments. Mr. Reeves further stated the structure would be 12 x 12.

The Board asked several questions of Mr. Reeves as to the type bus stop this was intended to be as far as a designated school bus stop or public transportation bus stop or if it was a sign for Summer Key Apartments since their name would be on the structure.

Mr. Reeves stated the plans just stated bus stop.

Mr. Sims stated a sign variance would be needed if they want to leave the Summer Key name on the structure. He also stated several parts of the structure do not meet the reguirements of the Zoning Ordinance for a sign

Mrs. Smith asked Mr. Reeves if there was a large population of school age children located in the apartment complex. Mr. Reeves replied he did not know.

Chairman, George Barran stated the structure could not be used as a sign.

Mr. Sims asked if the structure could be moved to another location on the property to allow more room if it was going to be a designated a school bus stop. Also, Mr. Sims stated information was needed to clarify if this is an accessory structure and/or a sign.

Mr. Reeves replied he felt the structure was intended for the dual purpose of a bus stop and a sign for the apartment complex

Chairman, George Barran suggested the request be tabled until Mr. Reeves could gather more information as to what exactly the applicants were requesting. Additionally, Chairman Barran suggested a letter from the Board of Education be provided stating if this structure was a

designated school bus stop and also stating the number of children to be picked up at this location.

Mr. Reeves stated he would like to Table the request until next month.

Mr. Larry Waye moved to Table this request until next month. Mr. Greg Dobbs seconded the motion. On a roll-call vote, the motion carried.