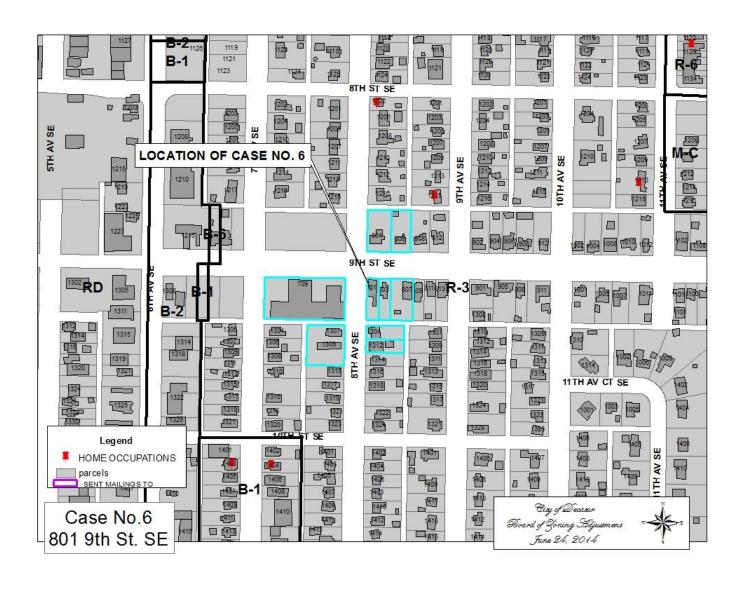

#### CASE NO 6

Application and appeal of Joshua B. Tidwell for a determination as a use permitted on appeal as allowed in Section 25-10 and as defined in Article VI, as amended and adopted, of the Zoning Ordinance to have an administrative office for a pressure washing business at 801 9<sup>th</sup> St SE, property located in a R-3 Single-Family Zoning District.