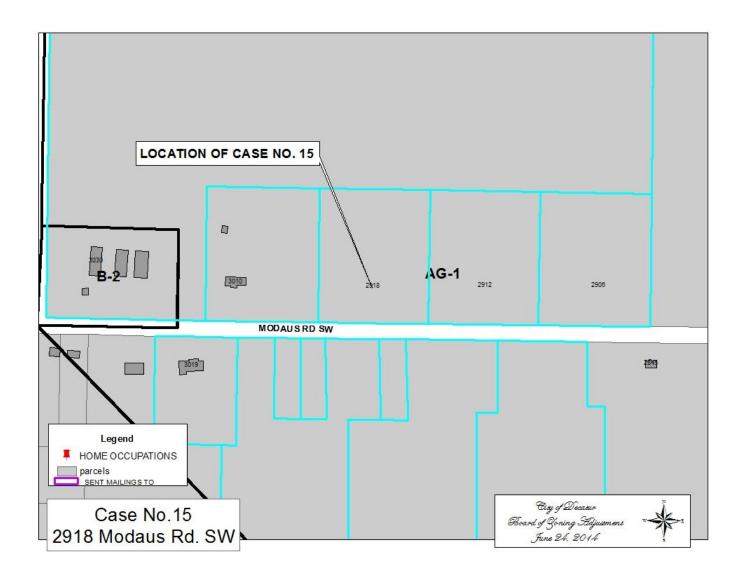

#### CASE NO 15

Application and appeal of Neal Holland for a use permitted on appeal from Section 25-11(a) of the Zoning Ordinance in order to provide training lessons and show dogs and horses and have retail sales of related items at 2906, 2912, and 2918 Modaus Rd SW, property located in an AG-1 Single-Family Zoning District.