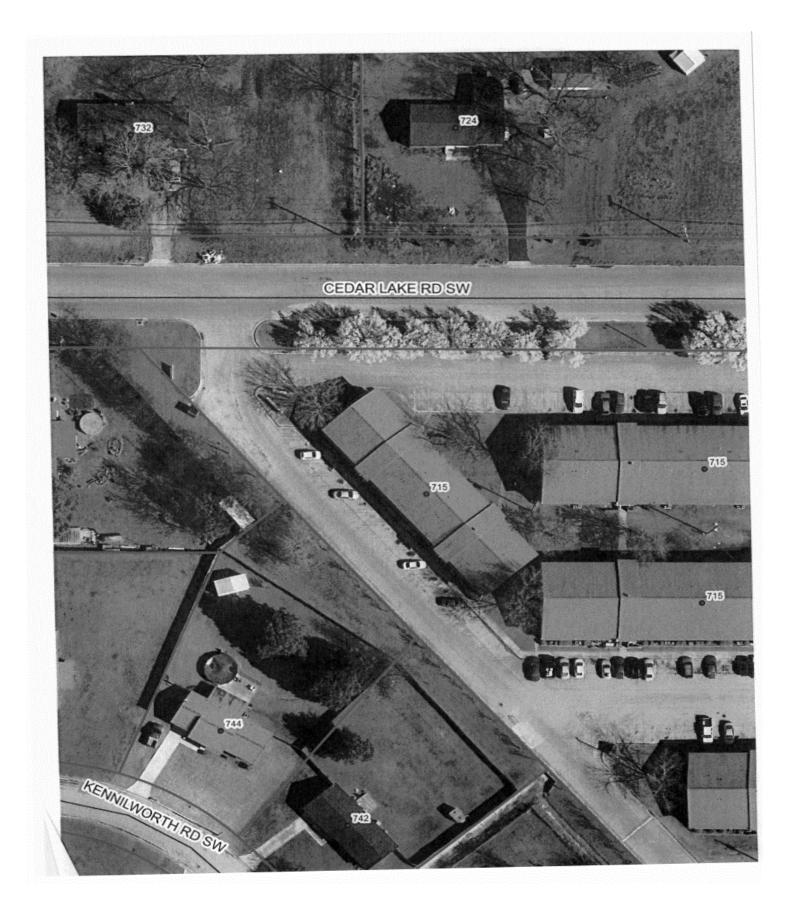

#### CASE NO 8

Application and appeal of Reeves General Contractors, Inc for a 25 foot front-yard setback variance from Section 25-10.11(2)(c) and 25-2(1) of the Zoning Ordinance in order to construct an accessory structure in the front yard at 715 Cedar Lake Rd SW, property located in an R-4 Multi-Family Zoning District.

Mr. Steve Reeves presented this case to the Board. Mr. Reeves stated Summer Key Apartments wanted a bus stop in front of their apartments. Mr. Reeves further stated the structure would be 12 x 12.

The Board asked several questions of Mr. Reeves as to the type bus stop this was intended to be as far as a designated school bus stop or public transportation bus stop or if it was a sign for Summer Key Apartments since their name would be on the structure.

Mr. Reeves stated the plans just stated bus stop.

Mr. Sims stated a sign variance would be needed if they want to leave the Summer Key name on the structure. He also stated several parts of the structure do not meet the reguirements of the Zoning Ordinance for a sign

#### CASE NO 2 – Tabled from last month

Application and appeal of Reeves General Contractors, Inc for a 25 foot front-yard setback variance from Section 25-10.11(2)(c) and 25-2(1) of the Zoning Ordinance in order to construct an accessory structure in the front yard at 715 Cedar Lake Rd SW, property located in an R-4 Multi-Family Zoning District.