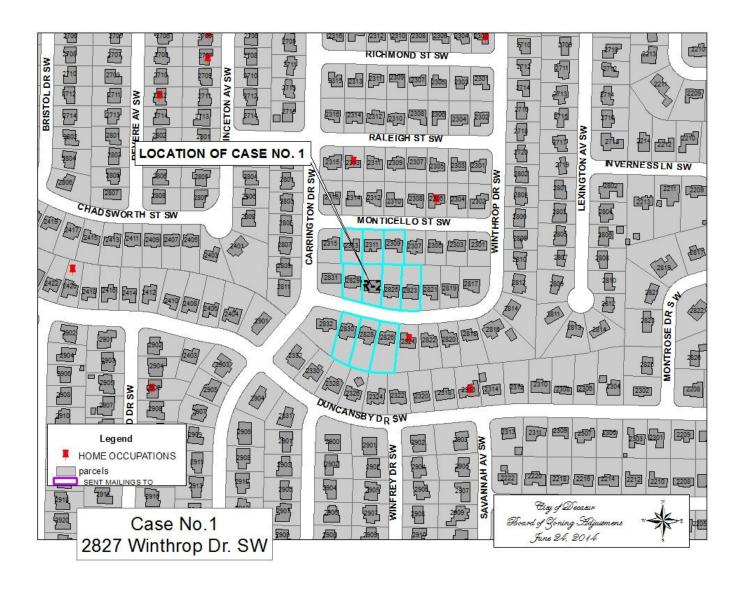

to the home other than the usual common carrier trucks serving a residential area such as UPS, Fed-Ex, Airborne Freight? YES NO |
| 11. | Will there be any employees of this home occupation other than members of the family living in the home? YES NO _                                            |
| SIC | DATE: 5-9-14  DATE: 5-9-14  DERESS: 2827 Winthrop Dr SW Decatur al 35603                                                                                     |
| ΑD  | DRESS: 2827 Winthrop Dr SW Decatur al 35603                                                                                                                  |
|     |                                                                                                                                                              |



#### LOCATION MAP 2827 WINTHROP DR SW



# Board of Zoning Adjustment

| APPLICANT: Reeves Ctener                                                                                                                                                               | ral Contractors Inc