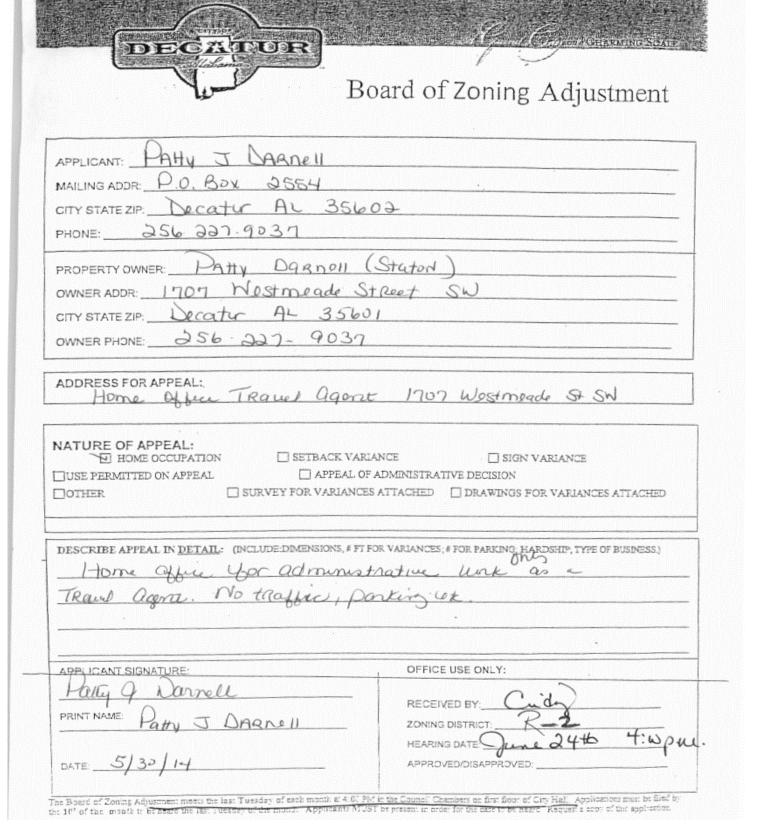

#### CASE NO 4

Application and appeal of Patty J. Darnell for a determination as a use permitted on appeal as allowed in Section 25-10 and as defined in Article VI, as amended and adopted, of the Zoning Ordinance to have an administrative office to act as a travel agent at 1707 Westmeade St SW, property located in a R-2 Single-Family Zoning District.