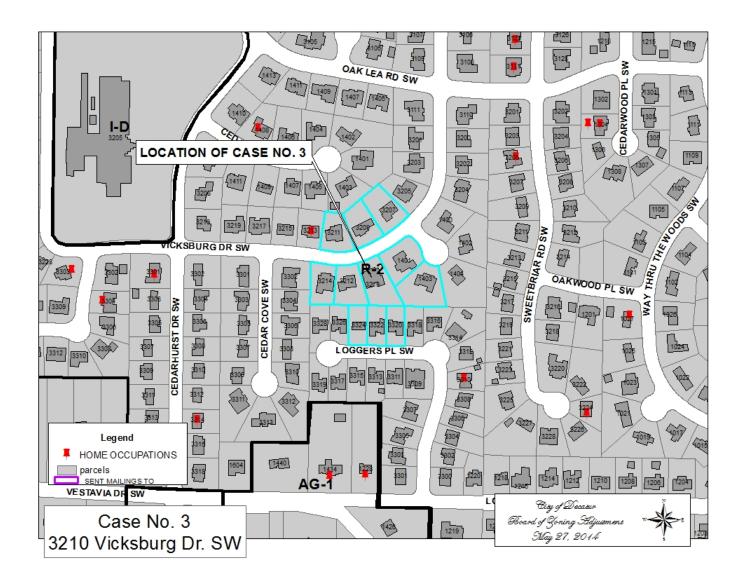

### CASE NO 3

Application and appeal of Stanley T. Wallace for a determination as a use permitted on appeal as allowed in Section 25-10 and as defined in Article VI, as amended and adopted, of the Zoning Ordinance to have an administrative office to sell medical equipment such as drug screen test, pregnancy test, etc. at 3210 Vicksburg DR SW, property located in a R-2 Single-Family Zoning District.