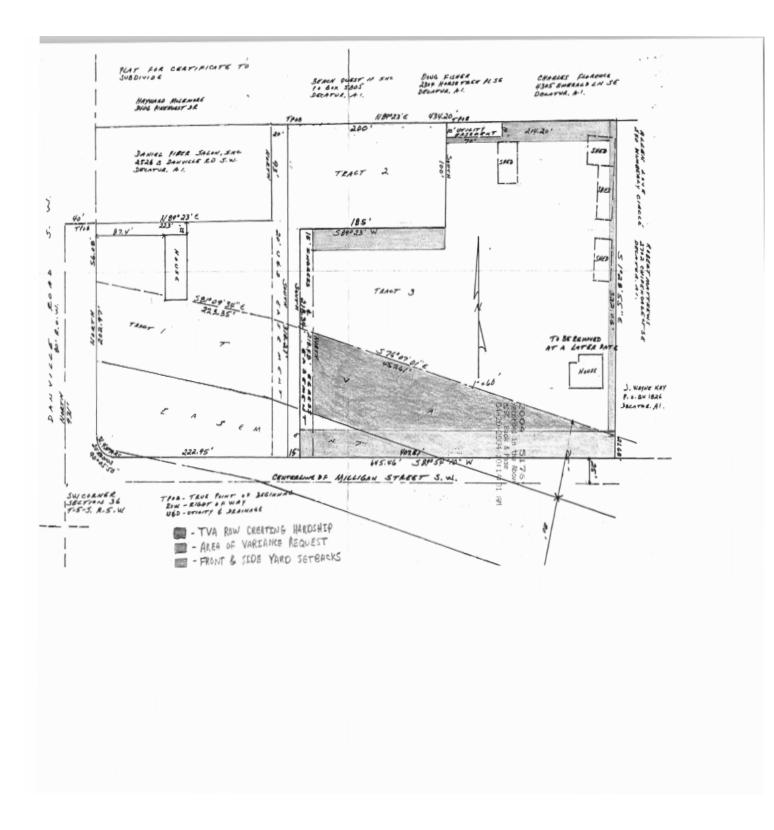

# CASE NO 7

Application and appeal of Harold Lott and Allan Lowman for a 20 foot rear-yard setback variance from Section 25-11 of the Zoning Ordinance in order to construct a self storage facility at 1822 Milligan St SW, property located in a B-2 General Business Zoning District.