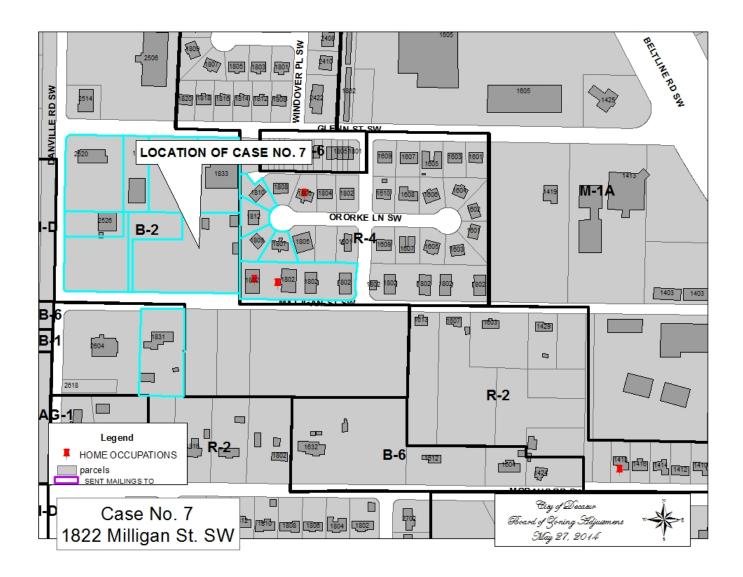

# CASE NO 7

Application and appeal of Harold Lott and Allan Lowman for a 20 foot rear-yard setback variance from Section 25-11 of the Zoning Ordinance in order to construct a self storage facility at 1822 Milligan St SW, property located in a B-2 General Business Zoning District.