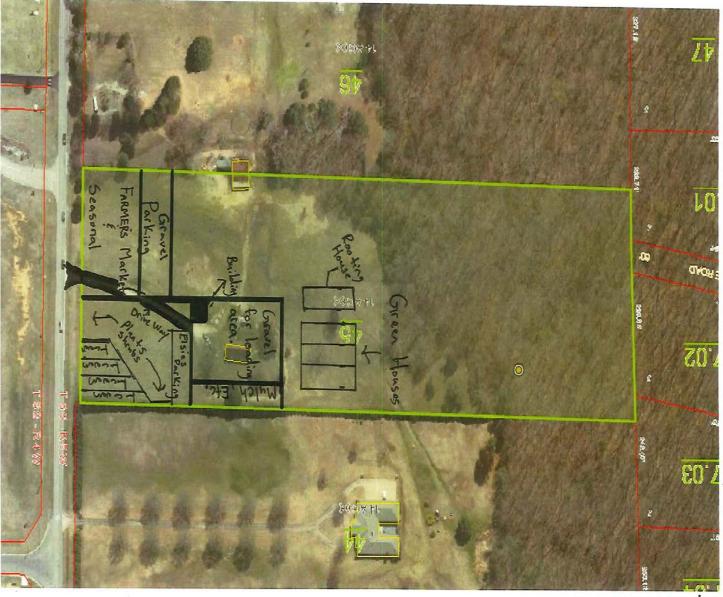

# CASE NO 9

Application and appeal of Jake Jenson for an appeal to the administrative decision from Section 25-12.1 to be able to transition from a temporary license to a permanent license for a garden center at 3907 Spring Ave SW, property located in a AG-1 Agricultural Zoning District.