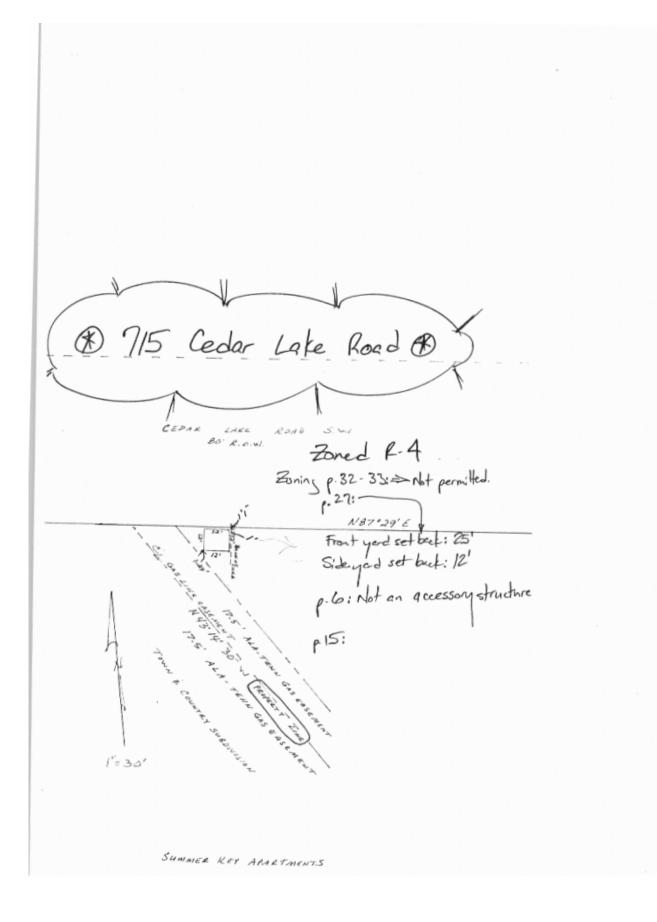

# CASE NO 8

Application and appeal of Reeves General Contractors, Inc for a 25 foot front-yard setback variance from Section 25-10.11(2)(c) and 25-2(1) of the Zoning Ordinance in order to construct an accessory structure in the front yard at 715 Cedar Lake Rd SW, property located in an R-4 Multi-Family Zoning District.