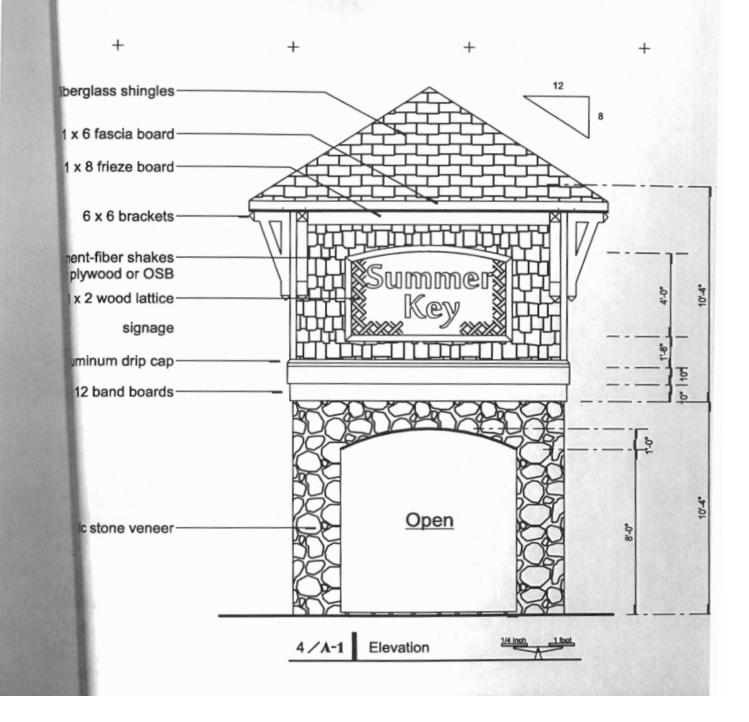

# CASE NO 8

Application and appeal of Reeves General Contractors, Inc for a 25 foot front-yard setback variance from Section 25-10.11(2)(c) and 25-2(1) of the Zoning Ordinance in order to construct an accessory structure in the front yard at 715 Cedar Lake Rd SW, property located in an R-4 Multi-Family Zoning District.