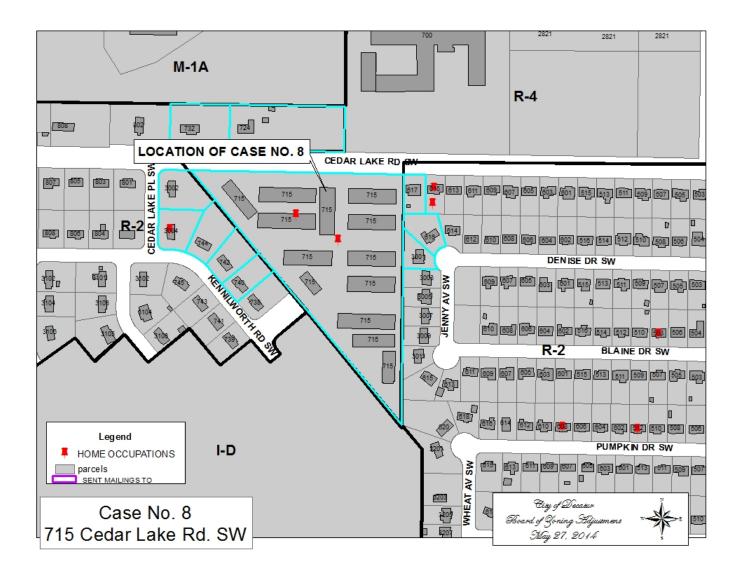

# CASE NO 8

Application and appeal of Reeves General Contractors, Inc for a 25 foot front-yard setback variance from Section 25-10.11(2)(c) and 25-2(1) of the Zoning Ordinance in order to construct an accessory structure in the front yard at 715 Cedar Lake Rd SW, property located in an R-4 Multi-Family Zoning District.