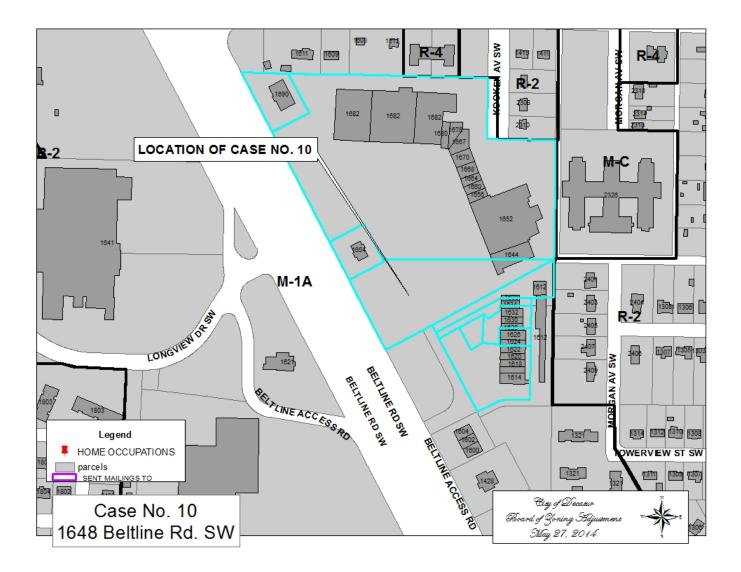

# CASE NO 10

Application and appeal of Pugh Wright McAnally, Inc. for one of the two following variance request in order to construct Peoples Bank at 1648 Beltline Rd SW, property located in an M-1A Expressway Commercial District.

- (A) Requesting an 18 foot front yard setback variance from Section 25-12 and 25-21.1 of the Zoning Ordinance, or;
- (B) Requesting a 20 foot rear-yard setback variance from Section 25-12 of the Zoning Ordinance.