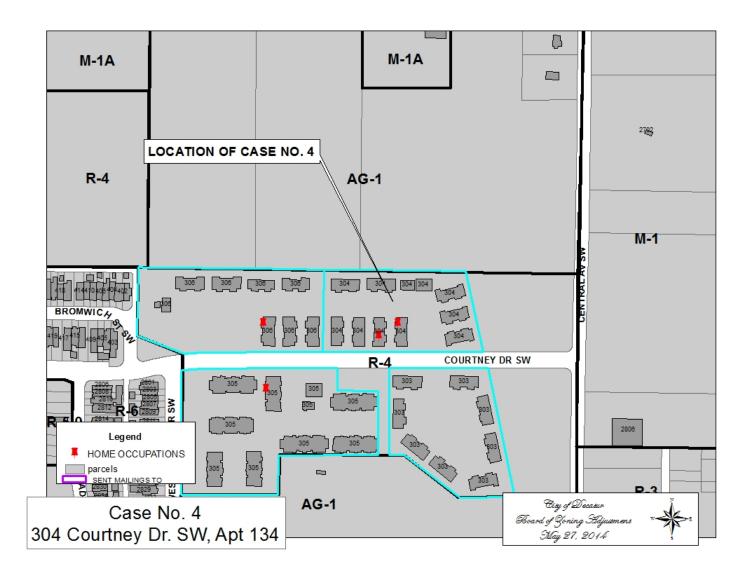

### CASE NO 4

Application and appeal of April Brown for a determination as a use permitted on appeal as allowed in Section 25-10 and as defined in Article VI, as amended and adopted, of the Zoning Ordinance to have an administrative office to sell cosmetic and hair products at 304 Courtney DR SW, Apt 134, property located in a R-4 Multi-Family Zoning District.