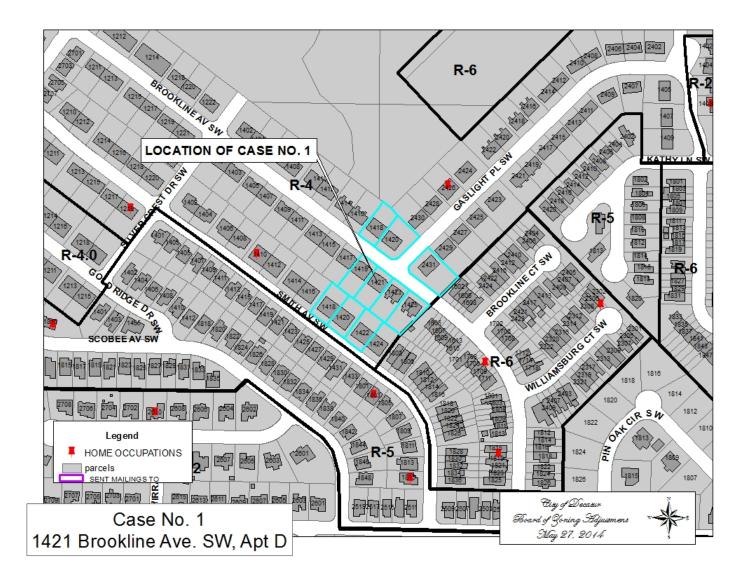

## CASE NO 1

Application and appeal of Teneko Rice for a determination as a use permitted on appeal as allowed in Section 25-10 and as defined in Article VI, as amended and adopted, of the Zoning Ordinance to have an administrative office for a home health business at 1421 Brookline Ave SW, Apt D, property located in an R-4 Multi-Family Zoning District.