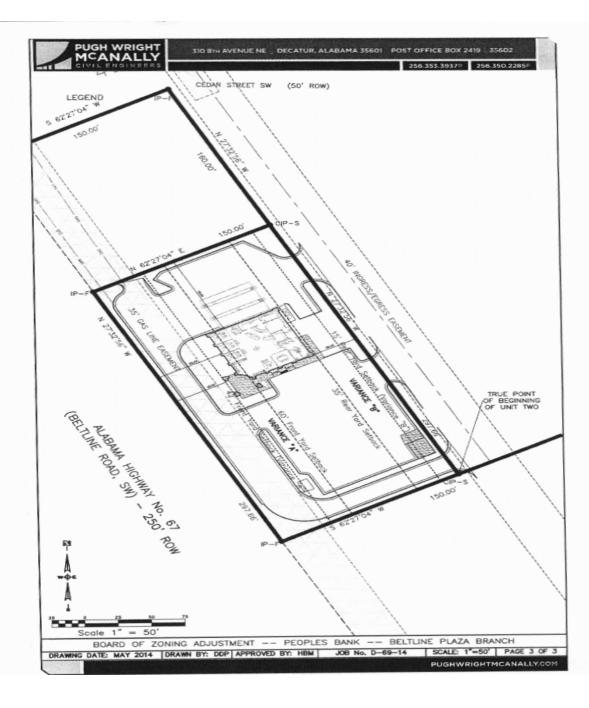

# CASE NO 10

Application and appeal of Pugh Wright McAnally, Inc. for one of the two following variance request in order to construct Peoples Bank at 1648 Beltline Rd SW, property located in an M-1A Expressway Commercial District.

- (A) Requesting an 18 foot front yard setback variance from Section 25-12 and 25-21.1 of the Zoning Ordinance, or;
- (B) Requesting a 20 foot rear-yard setback variance from Section 25-12 of the Zoning Ordinance.