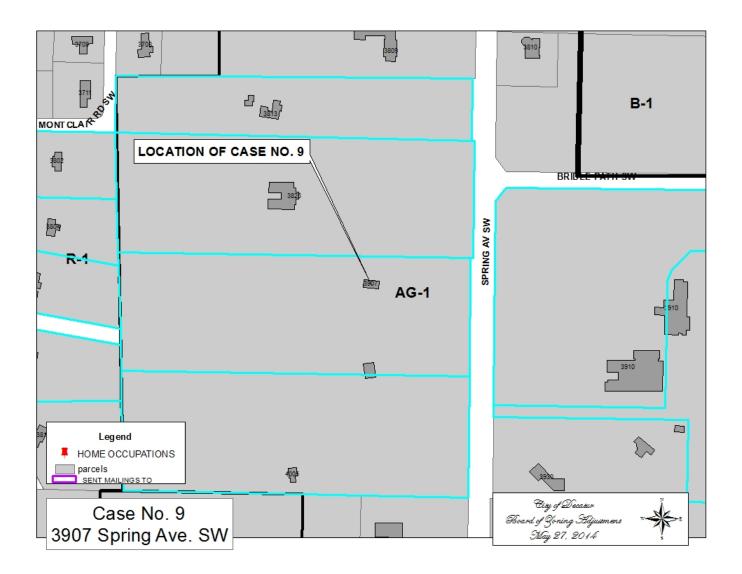

# CASE NO 9

Application and appeal of Jake Jenson for an appeal to the administrative decision from Section 25-12.1 to be able to transition from a temporary license to a permanent license for a garden center at 3907 Spring Ave SW, property located in a AG-1 Agricultural Zoning District.