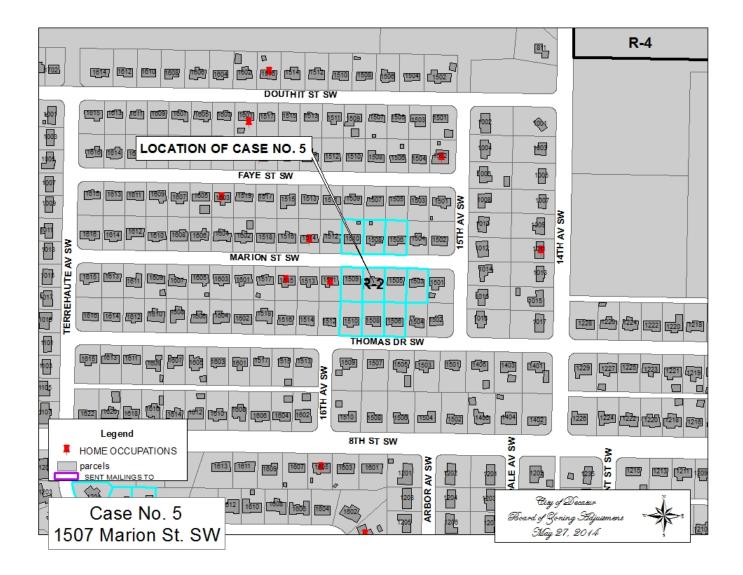

### CASE NO 5

Application and appeal of Levita Johnson for a determination as a use permitted on appeal as allowed in Section 25-10 and as defined in Article VI, as amended and adopted, of the Zoning Ordinance to have an administrative office for a commercial cleaning business at 1507 Marion St SW, property located in a R-2 Single-Family Zoning District.