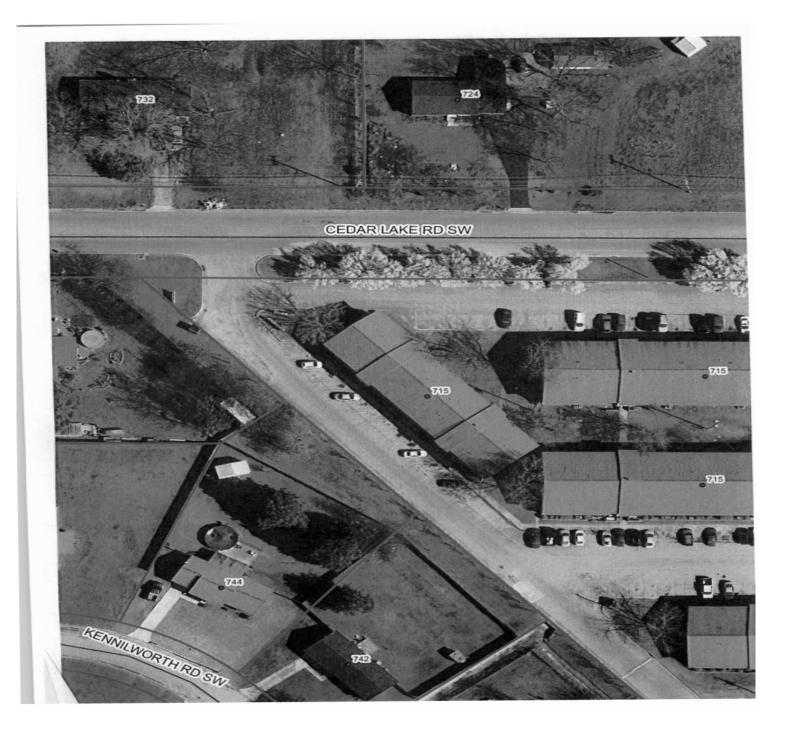

# CASE NO 8

Application and appeal of Reeves General Contractors, Inc for a 25 foot front-yard setback variance from Section 25-10.11(2)(c) and 25-2(1) of the Zoning Ordinance in order to construct an accessory structure in the front yard at 715 Cedar Lake Rd SW, property located in an R-4 Multi-Family Zoning District.