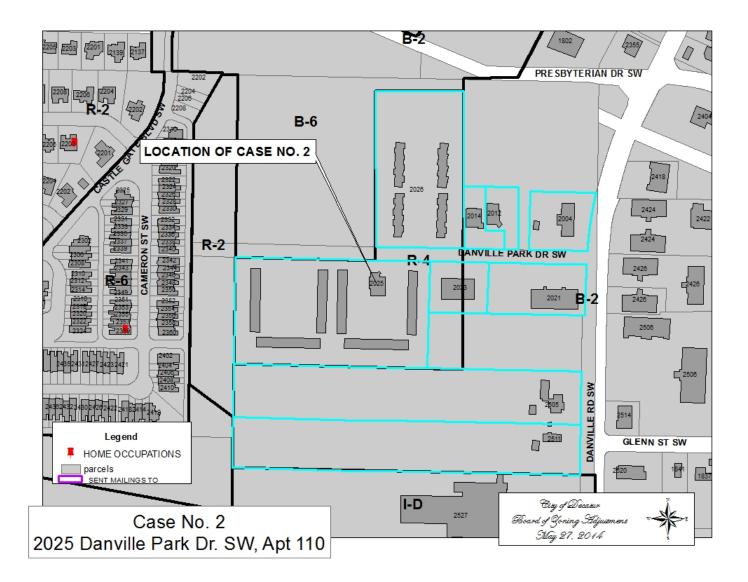

### CASE NO 2

Application and appeal of Theduis Booth for a determination as a use permitted on appeal as allowed in Section 25-10 and as defined in Article VI, as amended and adopted, of the Zoning Ordinance to have an administrative office for a security guard and patrol business at 2025 Danville Park DR SW Apt 110, property located in an R-4 Multi-Family Zoning District.