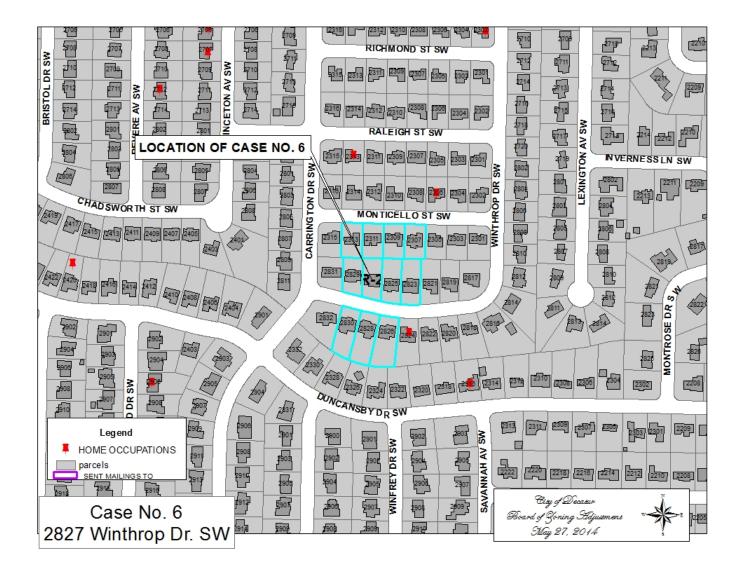

### CASE NO 6

Application and appeal of Amanda Whitley for a determination as a use permitted on appeal as allowed in Section 25-10 and as defined in Article VI, as amended and adopted, of the Zoning Ordinance to have an administrative office for a photography business at 2827 Winthrop DR SW, property located in a R-2 Single-Family Zoning District.