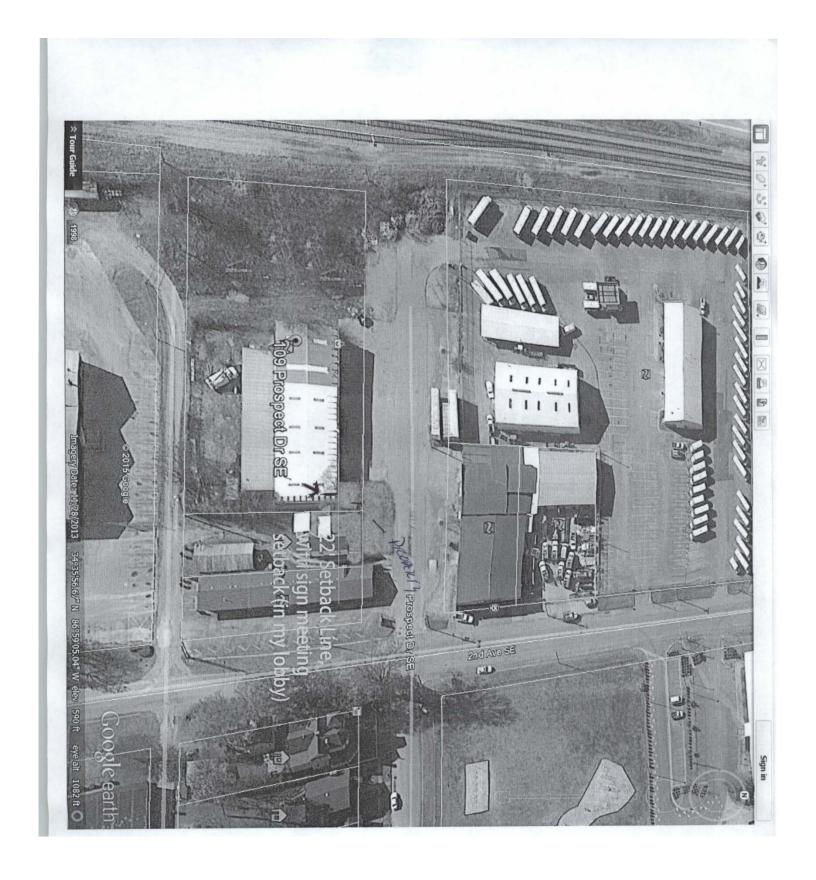

## CASE NO 8

Application and appeal of J & M Signs for a 22 foot setback variance from Section 25-77(e)(3) in order to install a detached 22 foot tall, 120 SF sign at 109 Prospect DR SE, property located in M-1 Light Industrial Zoning District.