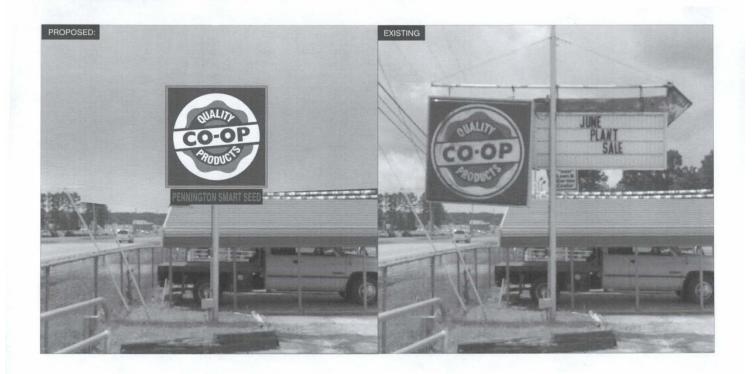

## CASE NO 9

Application and appeal of Complete Signs, LLC for a 10 foot setback variance from Section 25-77(e)(3) of the Zoning Ordinance in order to install a 36 SF digital sign at 3125 Highway 31 S, property located in a M-1 Light Industrical Zoning District.