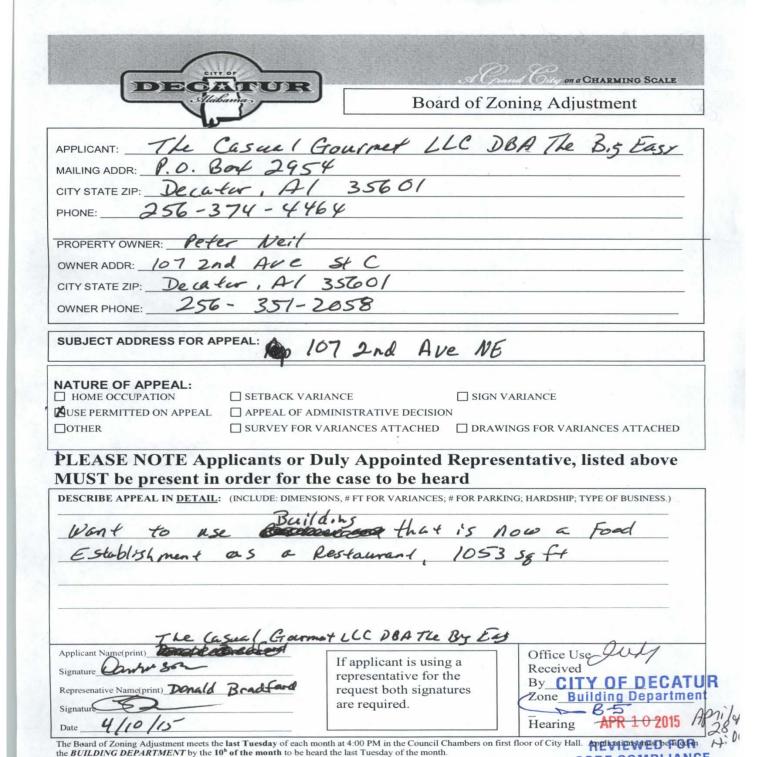

## CASE NO 10

Application and appeal of The Casual Gourmet dba The Big Easy, LLC for a use permitted on appeal from Section 25-11 of the Zoning Ordinance in order to operate as a restaurant at 107 2<sup>nd</sup> Ave NE, property located in a B-5 Central Business District.