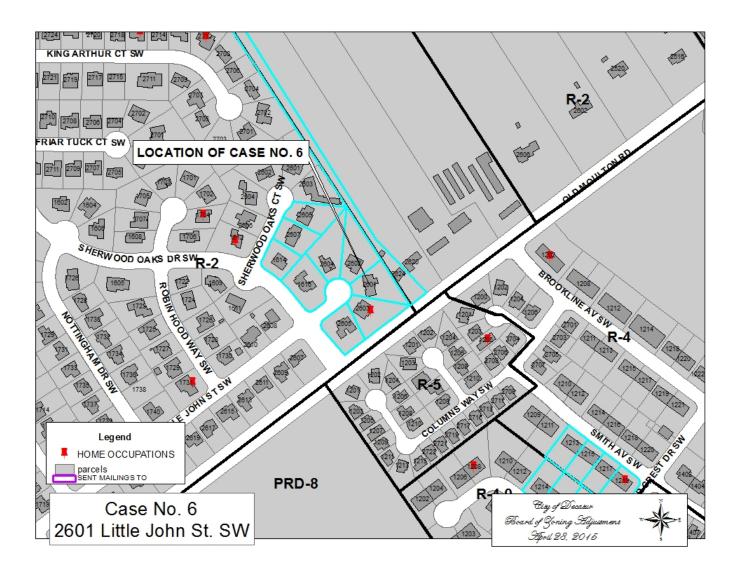

#### CASE NO 6

Application and appeal of Manea Satchel for a determination as a use permitted on appeal as allowed in Section 25-10 and as defined in Article VI, as amended and adopted, of the Zoning Ordinance to have a Home Day Care for 6 children or less from 6 a.m. to 6 p.m. at 2601 Little John ST SW, property located in a R-2 Residential Single-Family Zoning District.