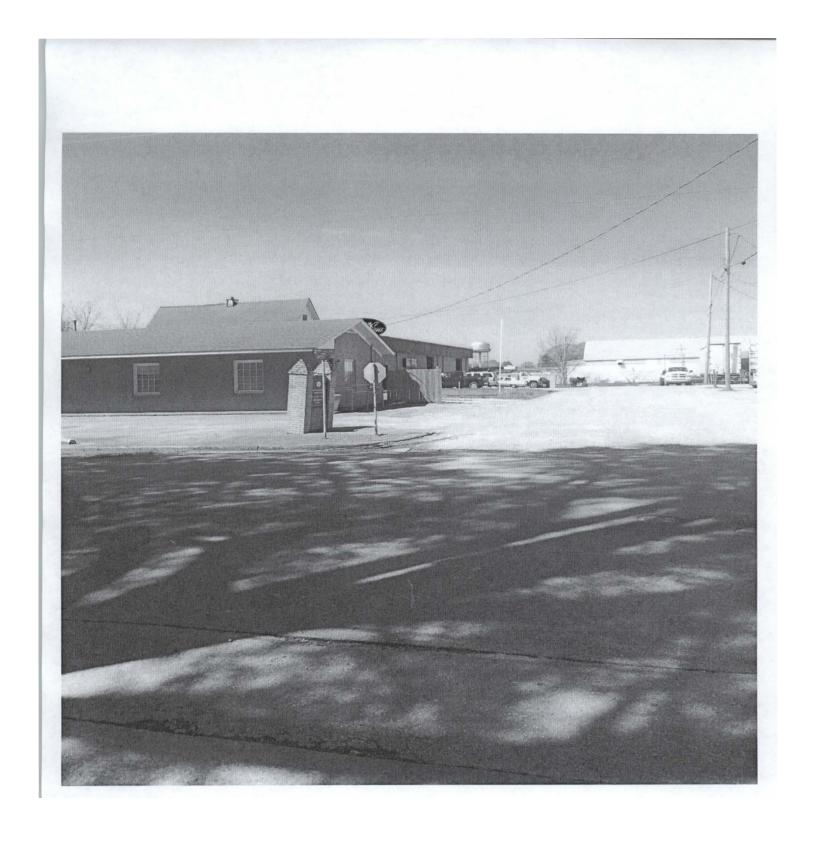

#### CASE NO 7

Application and appeal of Lamar Advertising for a 19 foot rear yard setback variance from Section 25-78(d) of the Zoning Ordinance in order to install a billboard sign at 1042 Beltline RD SE, property located in an M1-A Expressway Commercial Zoning District.