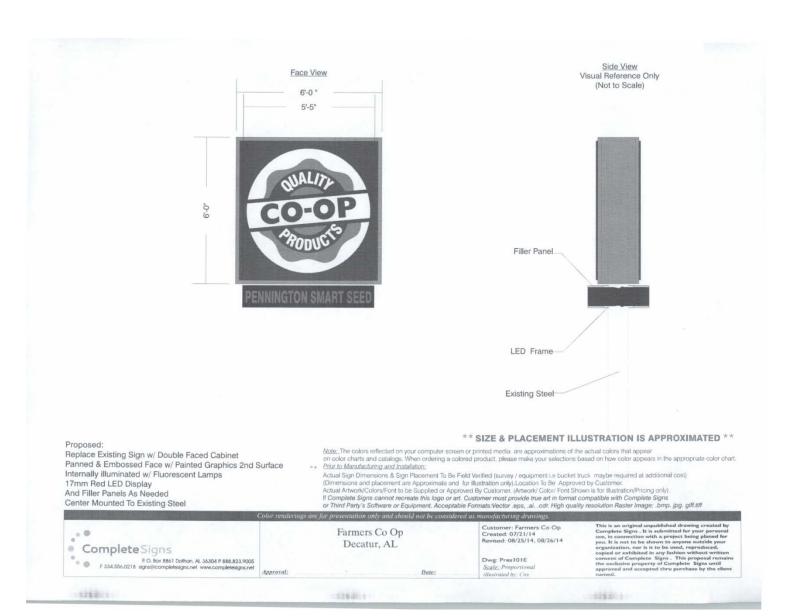

## CASE NO 9

Application and appeal of Complete Signs, LLC for a 10 foot setback variance from Section 25-77(e)(3) of the Zoning Ordinance in order to install a 36 SF digital sign at 3125 Highway 31 S, property located in a M-1 Light Industrical Zoning District.