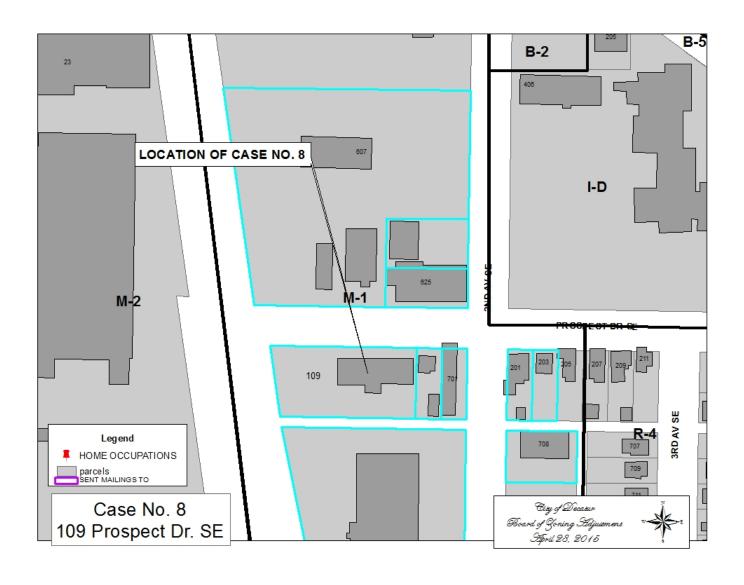

## CASE NO 8

Application and appeal of J & M Signs for a 22 foot setback variance from Section 25-77(e)(3) in order to install a detached 22 foot tall, 120 SF sign at 109 Prospect DR SE, property located in M-1 Light Industrial Zoning District.