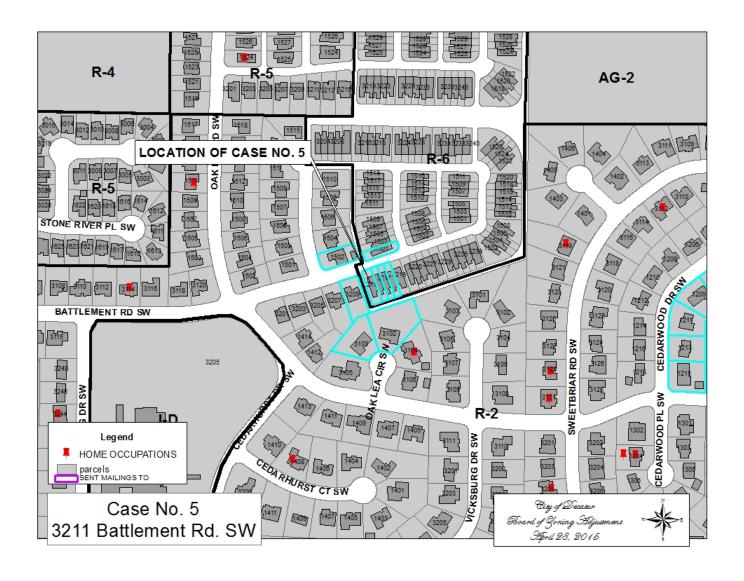

#### CASE NO 5

Application and appeal of John R. Wheatley for a determination as a use permitted on appeal as allowed in Section 25-10 and as defined in Article VI, as amended and adopted, of the Zoning Ordinance to have an administrative office for an on-line computer consulting business at 3211 Battlement RD SW, property located in a R-6 Residential Semi-Attached Zoning District.