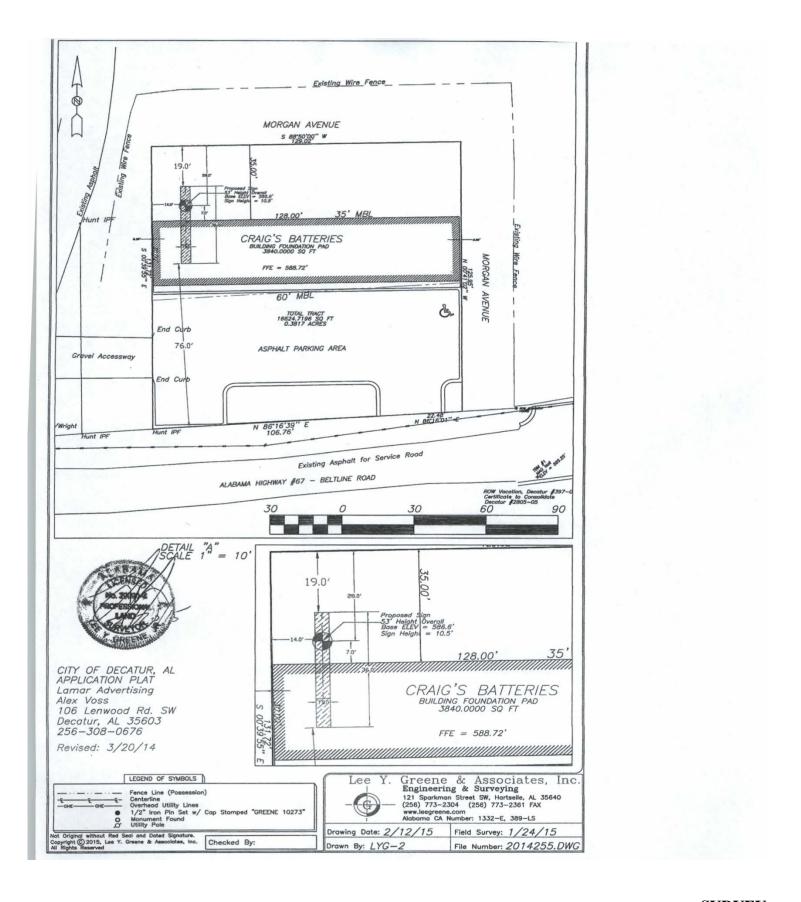

#### CASE NO 7

Application and appeal of Lamar Advertising for a 19 foot rear yard setback variance from Section 25-78(d) of the Zoning Ordinance in order to install a billboard sign at 1042 Beltline RD SE, property located in an M1-A Expressway Commercial Zoning District.