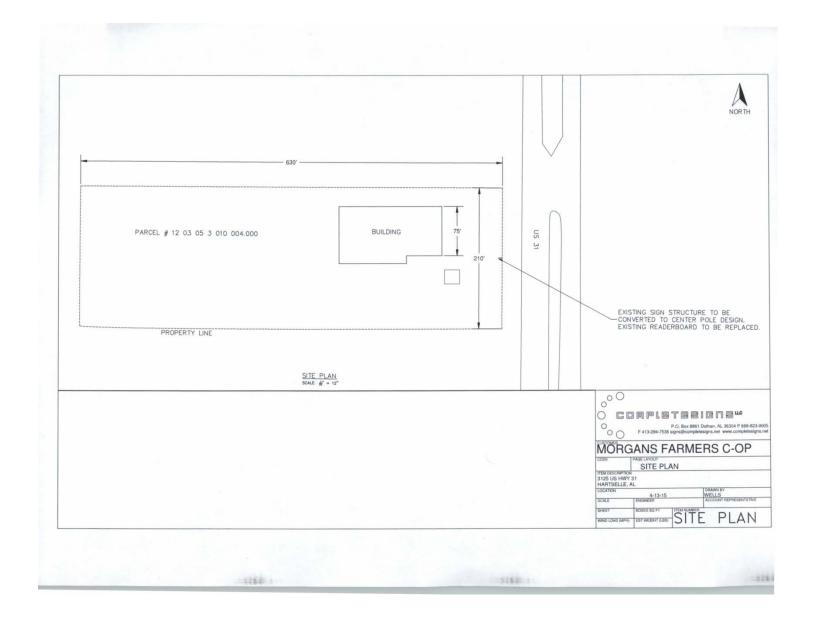

## CASE NO 9

Application and appeal of Complete Signs, LLC for a 10 foot setback variance from Section 25-77(e)(3) of the Zoning Ordinance in order to install a 36 SF digital sign at 3125 Highway 31 S, property located in a M-1 Light Industrical Zoning District.