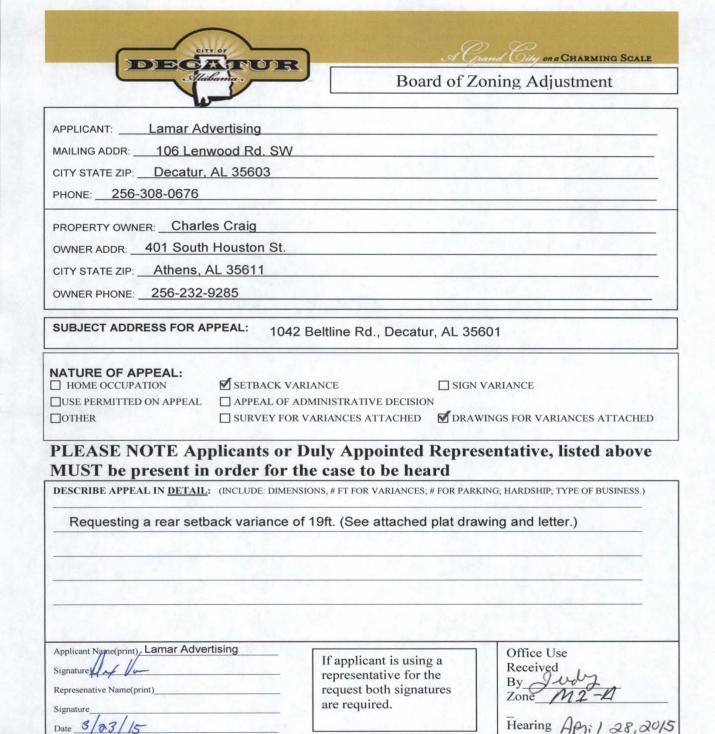

#### CASE NO 7

Application and appeal of Lamar Advertising for a 19 foot rear yard setback variance from Section 25-78(d) of the Zoning Ordinance in order to install a billboard sign at 1042 Beltline RD SE, property located in an M1-A Expressway Commercial Zoning District.