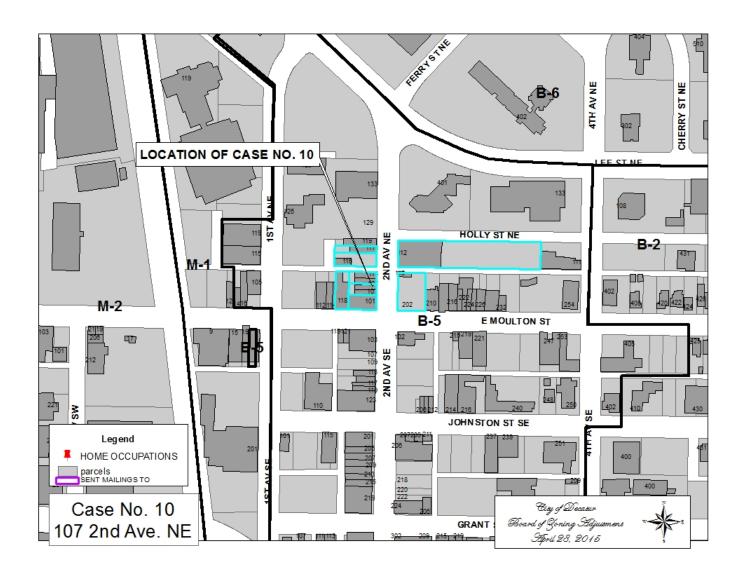

## CASE NO 10

Application and appeal of The Casual Gourmet dba The Big Easy, LLC for a use permitted on appeal from Section 25-11 of the Zoning Ordinance in order to operate as a restaurant at 107 2<sup>nd</sup> Ave NE, property located in a B-5 Central Business District.

## TABLE OF CONTENTS

| MINUTES MARCH 30, 2015                                                                                    | 3        |
|-----------------------------------------------------------------------------------------------------------|----------|
| AGENDA APRIL 28, 2015                                                                                     | 7        |
| CASE NO 1 1117 WAY THRU THE WOODS SW                                                                      | 9        |
| QUESTIONNAIRELOCATION MAP 1117 WAY THRU THE WOODS SW                                                      |          |
| CASE NO 2 3111 NAVAJO DR SE                                                                               | 12       |
| QUESTIONNAIRELOCATION MAP 3111 NAVAJO DR SE                                                               |          |
| CASE NO 3 2511 JARVIS ST SW                                                                               | 15       |
| QUESTIONNAIRELOCATION MAP 2511 JARVIS ST SW                                                               |          |
| CASE NO 4 812 RIGEL DR SW                                                                                 | 18       |
| QUESTIONNAIRELOCATION MAP 812 RIGEL DR SW                                                                 |          |
| CASE NO 5 3211 BATTLEMENT RD SW                                                                           | 21       |
| QUESTIONNAIRELOCATION MAP 3211 BATTLEMENT RD SW                                                           |          |
| CASE NO 6 2601 LITTLE JOHN ST SW                                                                          | 24       |
| LOCATION MAP 2601 LITTLE JOHN ST SW                                                                       | 25       |
| CASE NO 7 1042 BELTLINE RD SE                                                                             | 26       |
| LETTERSURVEYLOCATION MAP 1042 BELTLINE RD SE                                                              | 28       |
| CASE NO 8 109 PROSPECT DR SE                                                                              | 30       |
| DEPICTION OF SIGN PLACEMENT                                                                               | 32<br>33 |
| CASE NO 9 3125 HIGHWAY 31 S                                                                               | 35       |
| PICTURE OF EXISTING AND PROPOSED SIGNAGE SIGN AND PLACEMENT ILLUSTRATION SURVEYLOCATION MAP 3125 Hwy 31 S | 37<br>38 |
| CASE NO 10 107 2 <sup>ND</sup> AVE NE                                                                     | 40       |
| LOCATION MAP 107 2 <sup>ND</sup> AVE SE                                                                   | 41       |