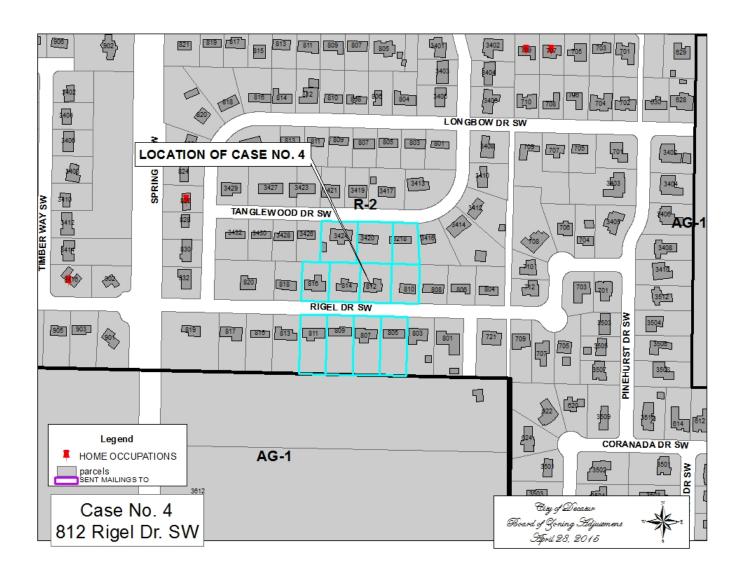

#### CASE NO 4

Application and appeal of Jonathan Mangino for a determination as a use permitted on appeal as allowed in Section 25-10 and as defined in Article VI, as amended and adopted, of the Zoning Ordinance to have an administrative office for a Landscaping business at 812 Rigel Drive SW, property located in a R-2 Residential Single-Family Zoning District.