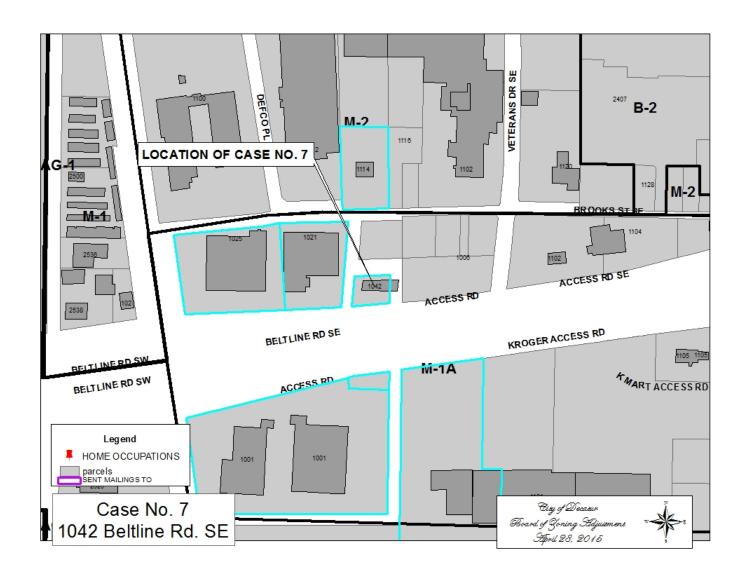

#### CASE NO 7

Application and appeal of Lamar Advertising for a 19 foot rear yard setback variance from Section 25-78(d) of the Zoning Ordinance in order to install a billboard sign at 1042 Beltline RD SE, property located in an M1-A Expressway Commercial Zoning District.