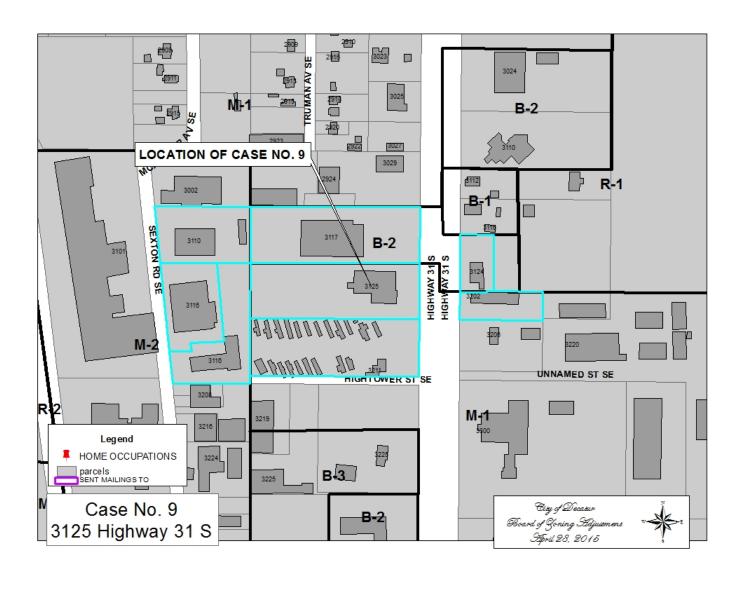

## CASE NO 9

Application and appeal of Complete Signs, LLC for a 10 foot setback variance from Section 25-77(e)(3) of the Zoning Ordinance in order to install a 36 SF digital sign at 3125 Highway 31 S, property located in a M-1 Light Industrical Zoning District.

## TABLE OF CONTENTS

| MINUTES MARCH 30, 2015                                                                                    | 3        |
|-----------------------------------------------------------------------------------------------------------|----------|
| AGENDA APRIL 28, 2015                                                                                     | 7        |
| CASE NO 1 1117 WAY THRU THE WOODS SW                                                                      | 9        |
| QUESTIONNAIRELOCATION MAP 1117 WAY THRU THE WOODS SW                                                      |          |
| CASE NO 2 3111 NAVAJO DR SE                                                                               | 12       |
| QUESTIONNAIRELOCATION MAP 3111 NAVAJO DR SE                                                               |          |
| CASE NO 3 2511 JARVIS ST SW                                                                               | 15       |
| QUESTIONNAIRELOCATION MAP 2511 JARVIS ST SW                                                               |          |
| CASE NO 4 812 RIGEL DR SW                                                                                 | 18       |
| QUESTIONNAIRELOCATION MAP 812 RIGEL DR SW                                                                 |          |
| CASE NO 5 3211 BATTLEMENT RD SW                                                                           | 21       |
| QUESTIONNAIRELOCATION MAP 3211 BATTLEMENT RD SW                                                           |          |
| CASE NO 6 2601 LITTLE JOHN ST SW                                                                          | 24       |
| LOCATION MAP 2601 LITTLE JOHN ST SW                                                                       | 25       |
| CASE NO 7 1042 BELTLINE RD SE                                                                             | 26       |
| LETTERSURVEYLOCATION MAP 1042 BELTLINE RD SE                                                              | 28       |
| CASE NO 8 109 PROSPECT DR SE                                                                              | 30       |
| DEPICTION OF SIGN PLACEMENT                                                                               | 32<br>33 |
| CASE NO 9 3125 HIGHWAY 31 S                                                                               | 35       |
| PICTURE OF EXISTING AND PROPOSED SIGNAGE SIGN AND PLACEMENT ILLUSTRATION SURVEYLOCATION MAP 3125 Hwy 31 S | 37<br>38 |
| CASE NO 10 107 2 <sup>ND</sup> AVE NE                                                                     | 40       |
| LOCATION MAP 107 2 <sup>ND</sup> AVE SE                                                                   | 41       |