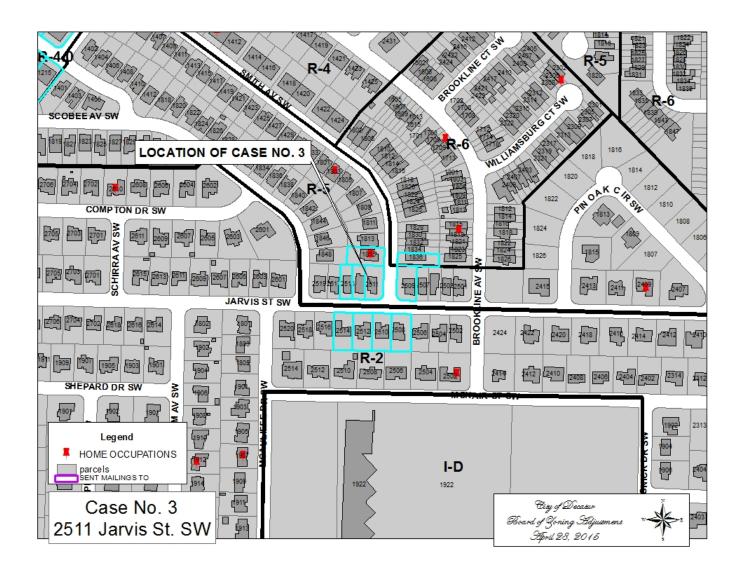

#### CASE NO 3

Application and appeal of Gilbert C. McCutcheon for a determination as a use permitted on appeal as allowed in Section 25-10 and as defined in Article VI, as amended and adopted, of the Zoning Ordinance to have an administrative office for a Lawn Care Service at 2511 Jarvis ST SW, property located in a R-5 Residential Single-Family Patio Home Zoning District.