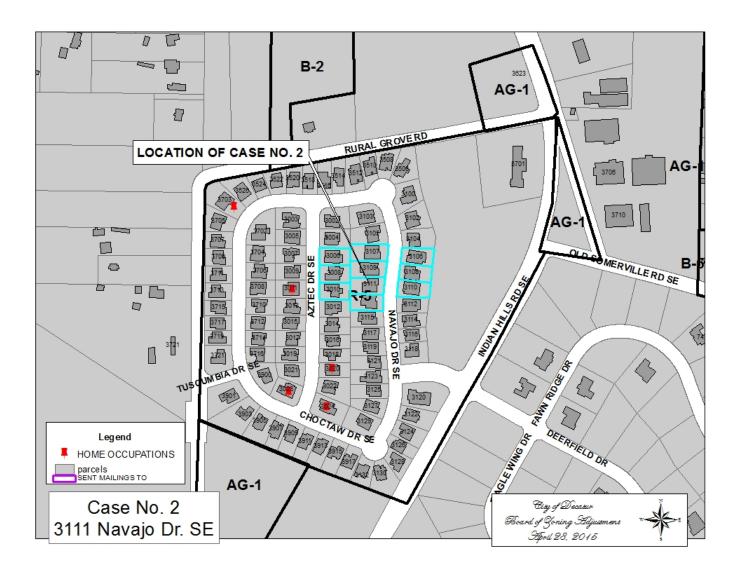

#### CASE NO 2

Application and appeal of R. Erin Cossey for a determination as a use permitted on appeal as allowed in Section 25-10 and as defined in Article VI, as amended and adopted, of the Zoning Ordinance to have an administrative office for a Interior Design business at 3111 Navajo DR SE, property located in a R-5 Residential Single-Family Patio Home Zoning District.