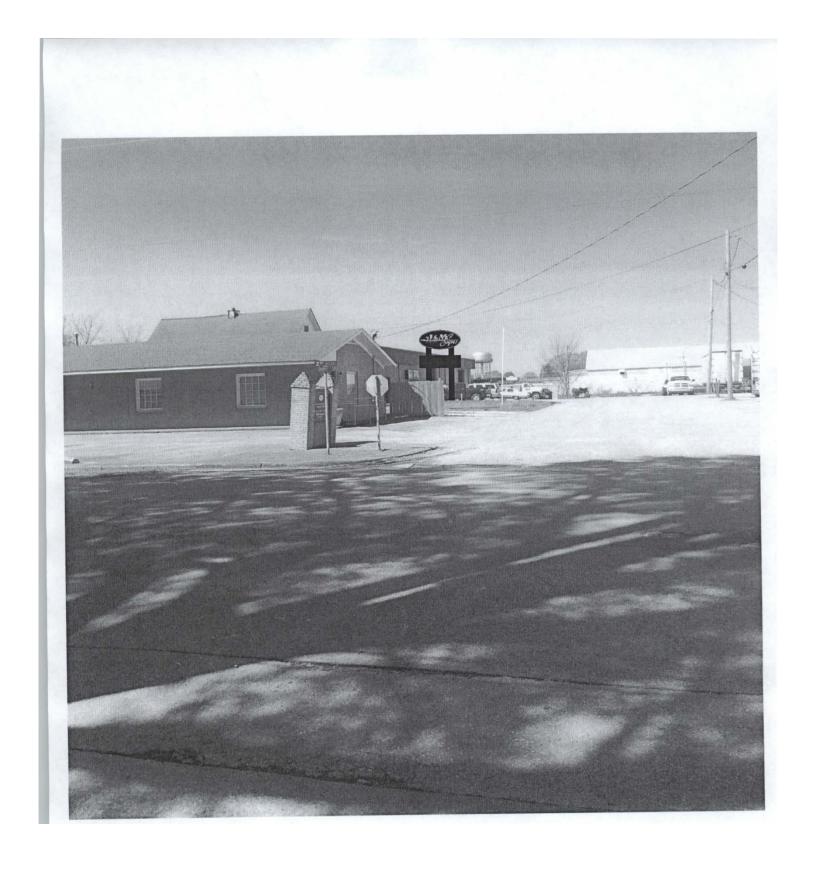

#### CASE NO 7

Application and appeal of Lamar Advertising for a 19 foot rear yard setback variance from Section 25-78(d) of the Zoning Ordinance in order to install a billboard sign at 1042 Beltline RD SE, property located in an M1-A Expressway Commercial Zoning District.