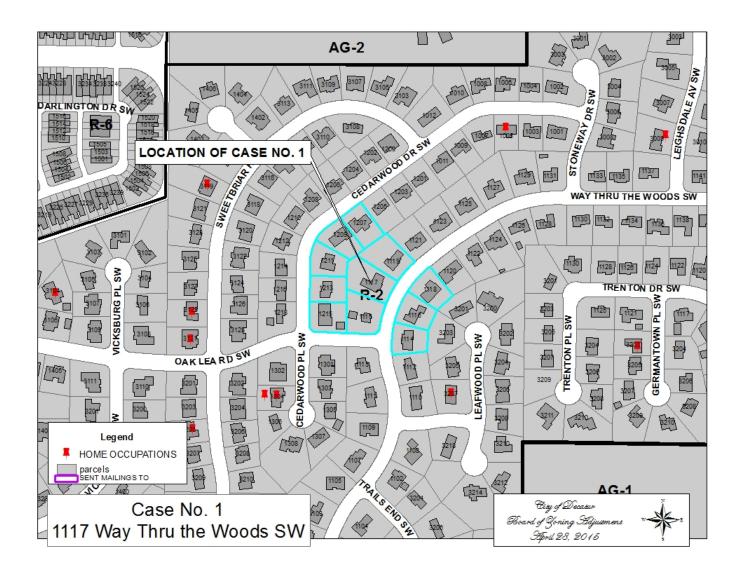

CASE NO 1 1117 WAY THRU THE WOODS SW

## LOCATION MAP 1117 WAY THRU THE WOODS SW