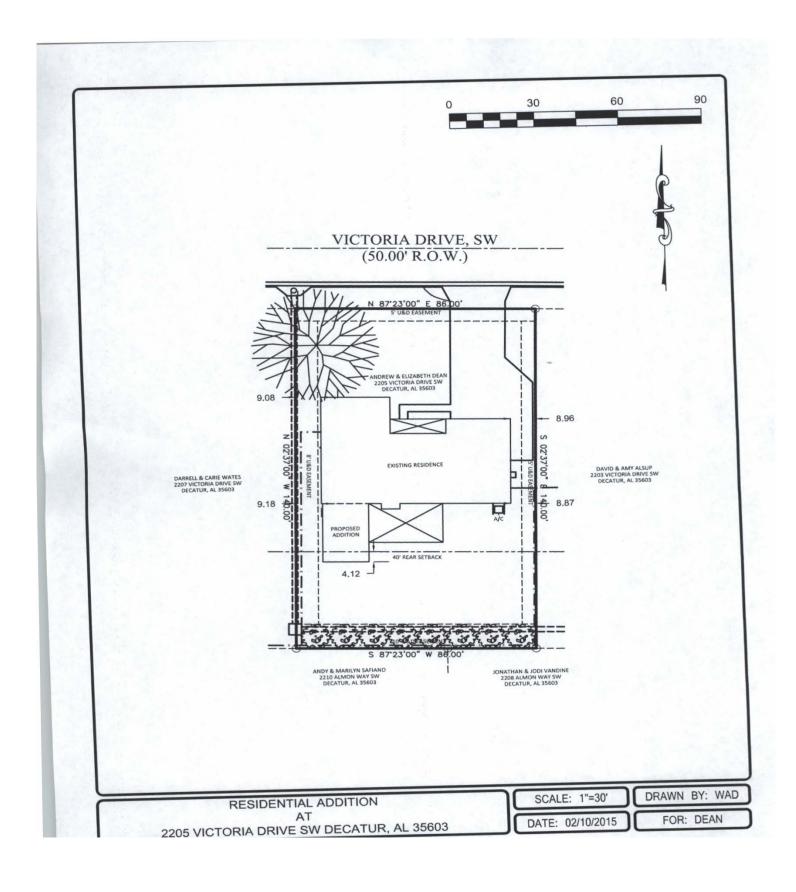

#### CASE NO 5

Application and appeal of Andrew Dean for a 5 foot rear-yard setback variance from Section 25-10.9(2)(d) in order to construct an addition at 2205 Victoria Dr SW, property located in a R-2 Residential Single-Family Zoning District.