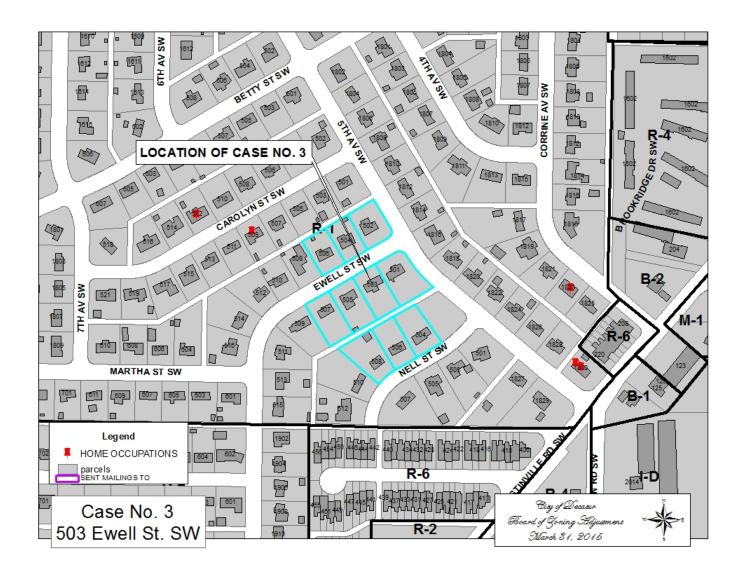

#### CASE NO 3

Application and appeal of Angela Mitchell for a determination as a use permitted on appeal as allowed in Section 25-10 and as defined in Article VI, as amended and adopted, of the Zoning Ordinance to have an administrative office for an off-site sitting business at 503 Ewell St SW, property located in a R-1 Residential Single-Family Zoning District.