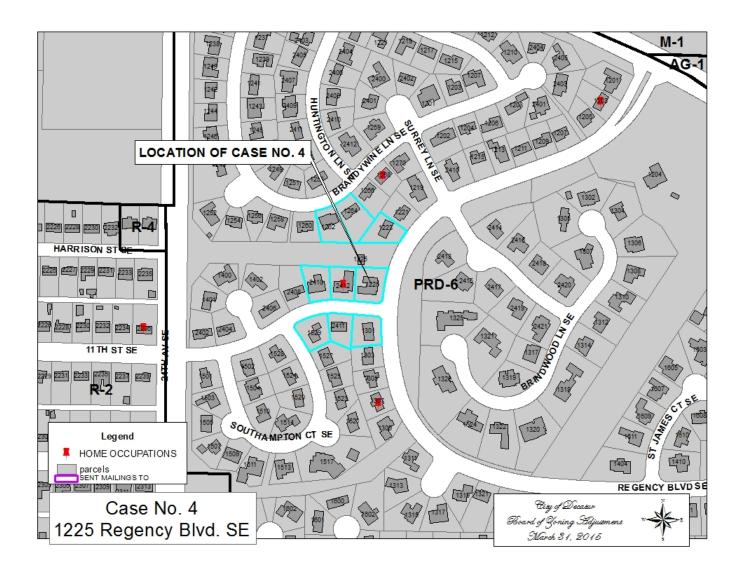

#### CASE NO 4

Application and appeal of Mary Duncan Wahl Davis for a determination as a use permitted on appeal as allowed in Section 25-10 and as defined in Article VI, as amended and adopted, of the Zoning Ordinance to have an administrative office for an online interior design consultation business at 1225 Regency Blvd SE, property located in a PRD-6 Planned Residential Development Zoning District.