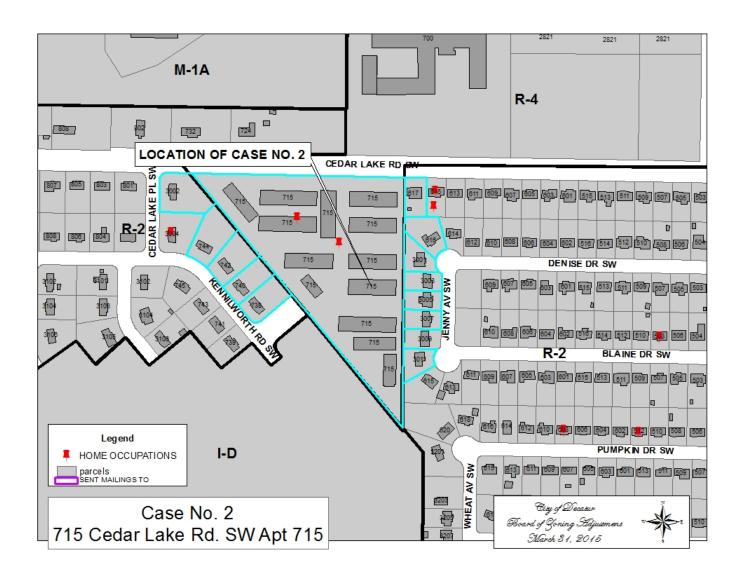

#### CASE NO 2

Application and appeal of Thomas Luckett for a determination as a use permitted on appeal as allowed in Section 25-10 and as defined in Article VI, as amended and adopted, of the Zoning Ordinance to have an administrative office for a commercial floor cleaning service at 715 Cedar Lake Rd SW Apt 715, property located in a R-4 Residential Multi-Family Zoning District.