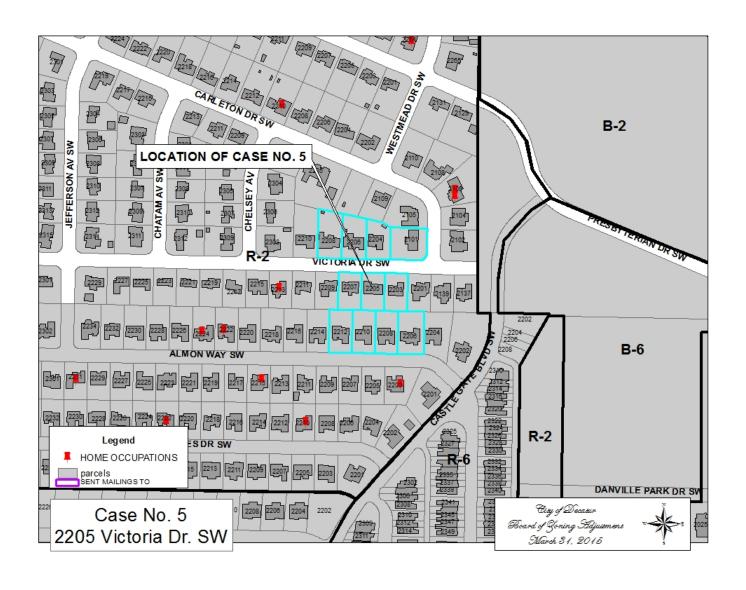

#### CASE NO 5

Application and appeal of Andrew Dean for a 5 foot rear-yard setback variance from Section 25-10.9(2)(d) in order to construct an addition at 2205 Victoria Dr SW, property located in a R-2 Residential Single-Family Zoning District.