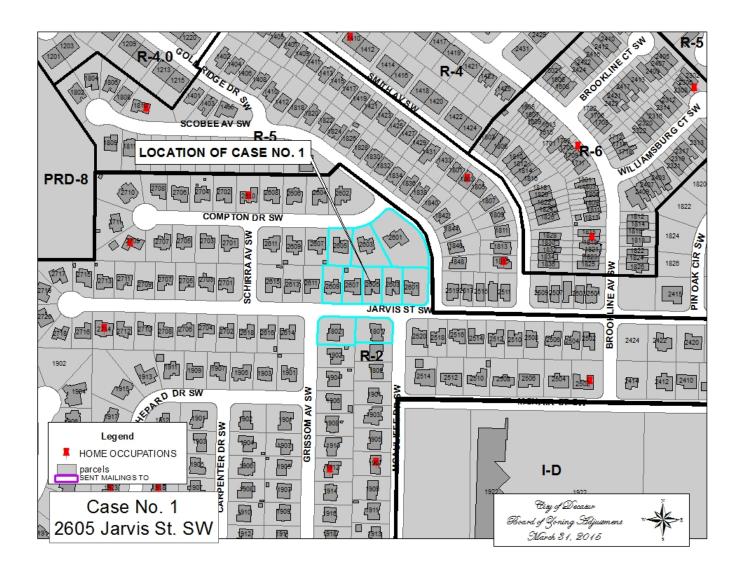

#### CASE NO 1

Application and appeal of Juan Garcia for a determination as a use permitted on appeal as allowed in Section 25-10 and as defined in Article VI, as amended and adopted, of the Zoning Ordinance to have an administrative office for a home remodeling business at 2605 Jarvis St SW, property located in a R-2 Residential Single-Family Zoning District.

#### **LOCATION MAP 2605 JARVIS ST SW**

Some City on a Charming Scale