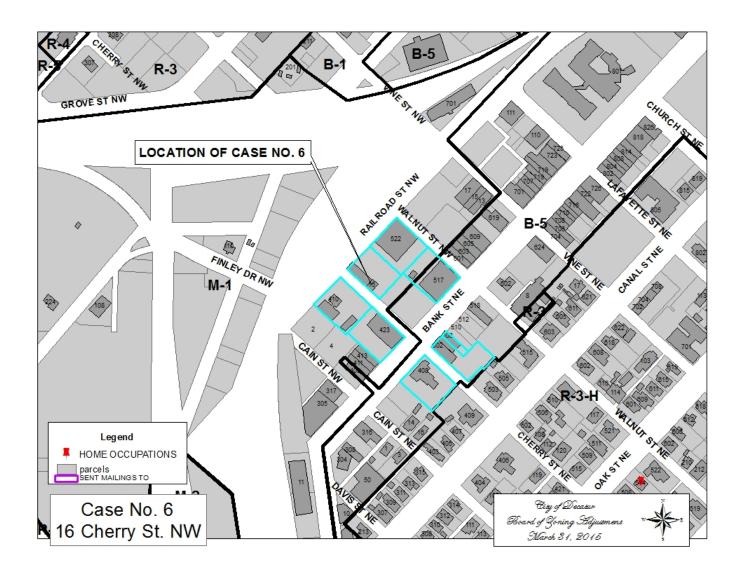

#### CASE 6

Application and appeal of Herb Underwood for a use variance from Section 25-12 of the Zoning Ordinance in order to have a lounge at 16 Cherry ST NW, property located in a M-1 Light Industrial Manufacturing Zoning District.