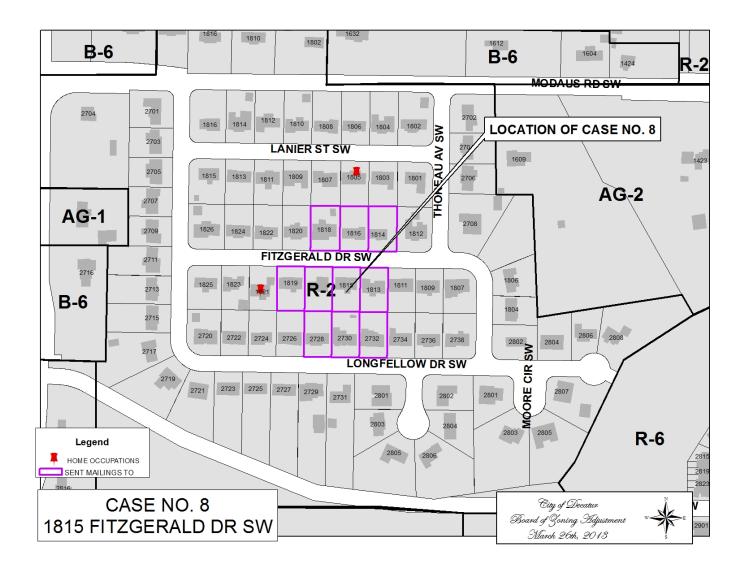

### CASE NO 8

Application and appeal of Delayne Dean for a determination as a use permitted on appeal as allowed in Section 25-10 and as defined in Article VI, as amended and adopted, of the Zoning Ordinance to have an administrative office for an on-line monogramming/sewing & crafts business at 1815 Fitzgerald DR SW, property located in a R-2 Single-Family Zoning District.