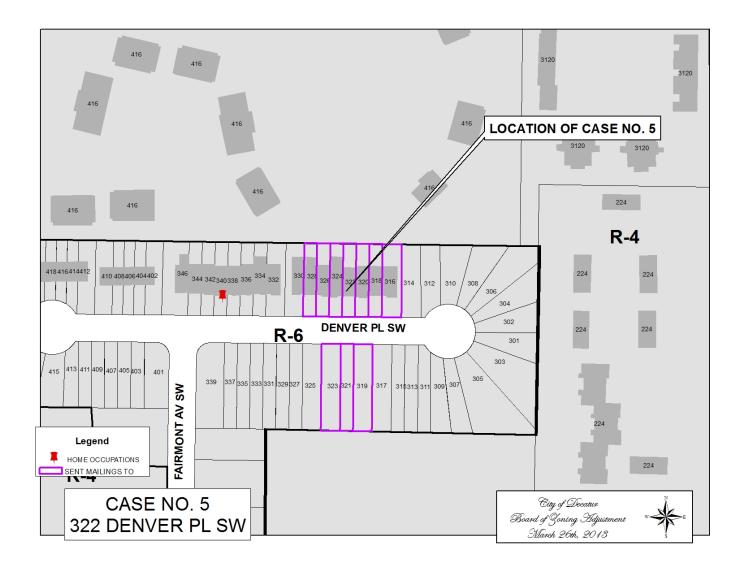

#### CASE NO 5

Application and appeal of Wiley W. Faust, Jr., for a determination as a use permitted on appeal as allowed in Section 25-10 and as defined in Article VI, as amended and adopted, of the Zoning Ordinance to have an administrative office for a technical business at 322 Denver Place SW, property located in a R-6 Single-Family Zoning District.