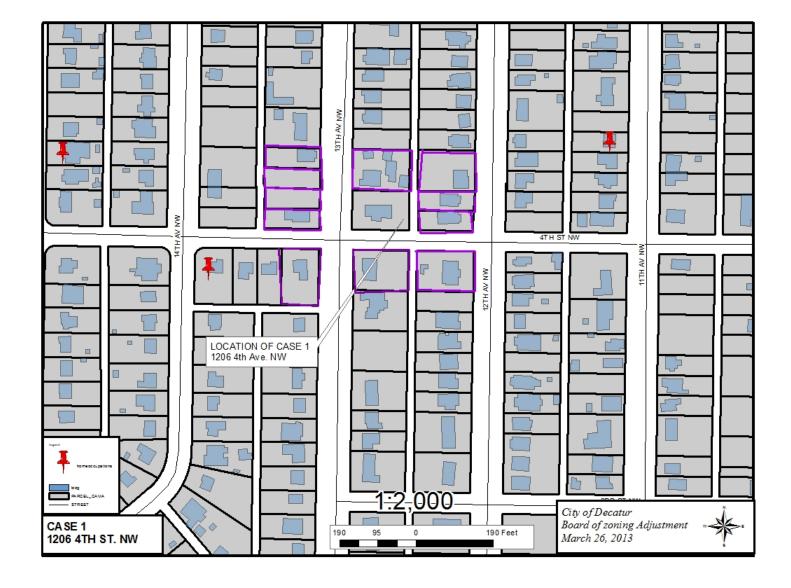

#### CASE NO 1

Application and appeal of Traruan Fuqua for a determination as a use permitted on appeal as allowed in Section 25-10 and as defined in Article VI, as amended and adopted, of the Zoning Ordinance to have an administrative office for a lawn service at 1206 4<sup>th</sup> St NW, property located in a R-4 Multi-Family Residential Zoning District.

CASE NO 1 1206 4<sup>TH</sup> ST NW