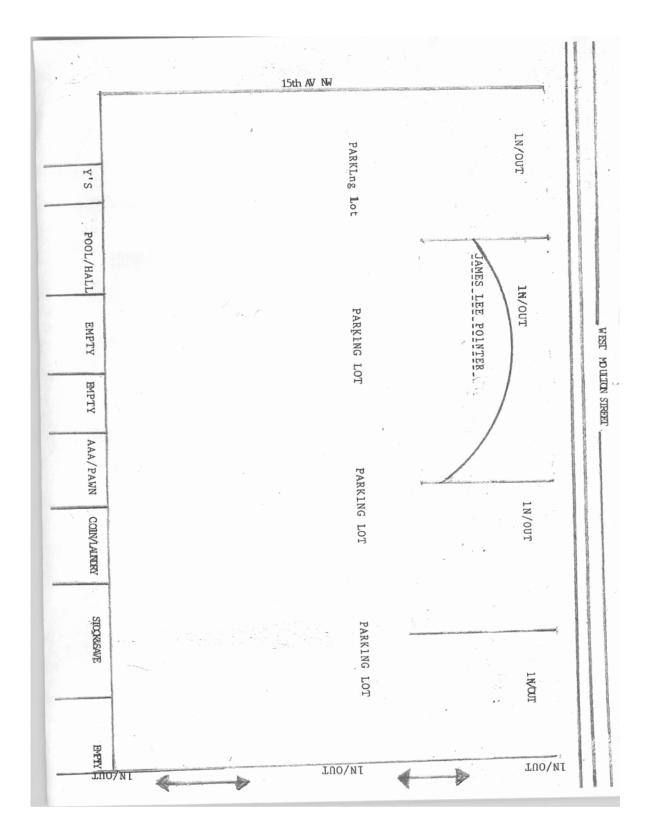

### CASE NO 11

Application and appeal of James Lee Pointer for a use permitted on appeal to Section 25-113 to have a temporary seasonal business to sell produce in the parking lot at 1502 West Moulton ST, property located in a M-1 Light Industry Zoning District.