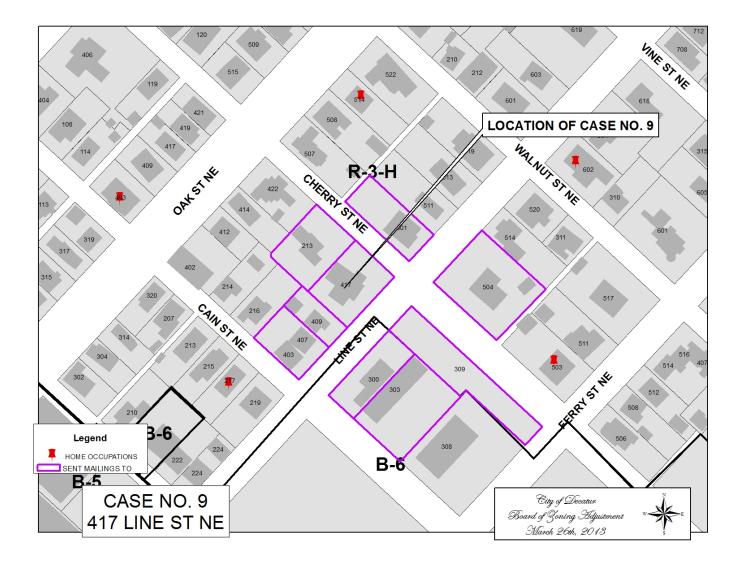

#### CASE NO 9

Application and appeal of Ellis Chenault for a determination as a use permitted on appeal as allowed in Section 25-10 and as defined in Article VI, as amended and adopted, of the Zoning Ordinance to have an administrative office for a commercial photography business at 417 Line ST NE, property located in a R-3H