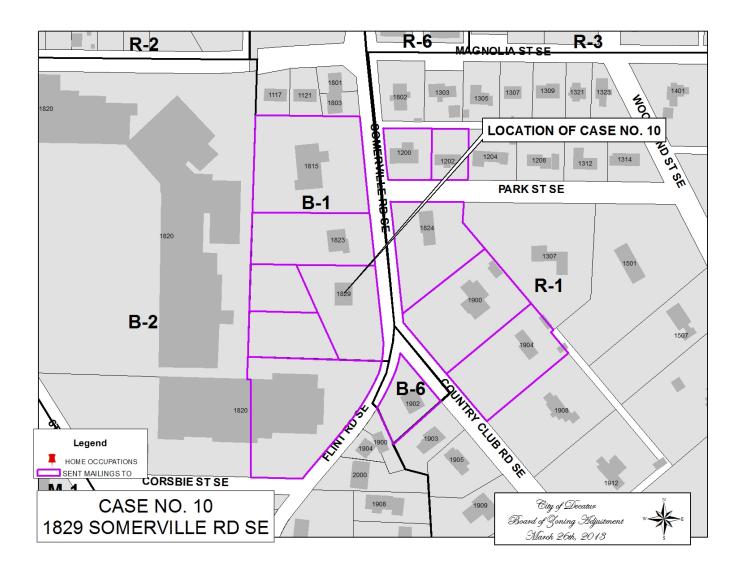

### CASE NO 10

Application and appeal of J & M Signs for a 15 foot front yard setback variance to Section 25-78(d) of the Zoning Ordinance to install a 20 square foot monument sign at 1829 Somerville Rd SE, property located in a B-1 Local Shopping Business District.