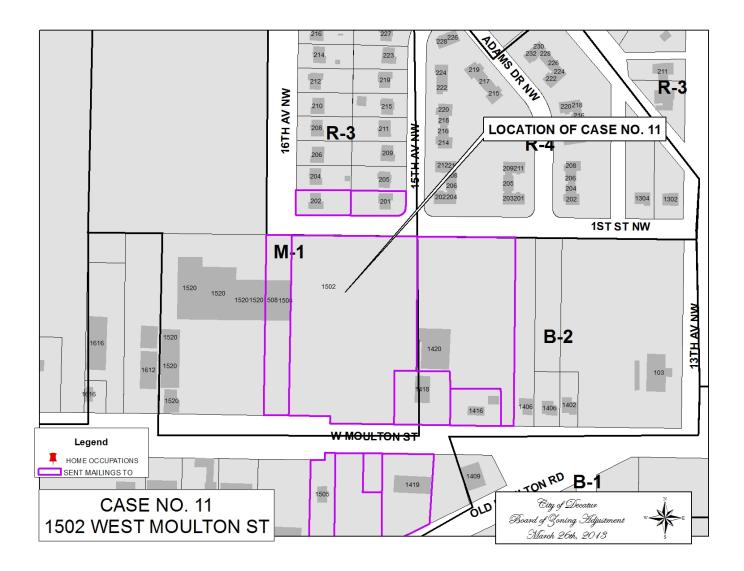

### CASE NO 11

Application and appeal of James Lee Pointer for a use permitted on appeal to Section 25-113 to have a temporary seasonal business to sell produce in the parking lot at 1502 West Moulton ST, property located in a M-1 Light Industry Zoning District.