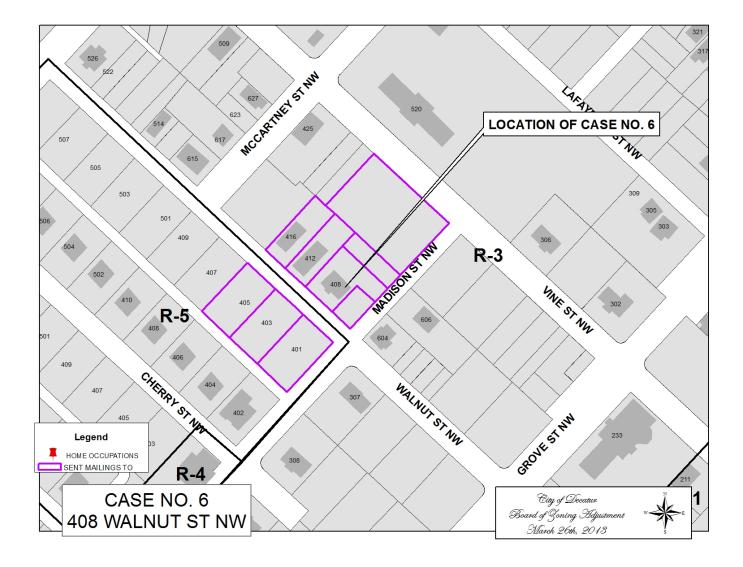

#### CASE NO 6

Application and appeal of Alfreidia V. Flowers-Balentine for a determination as a use permitted on appeal as allowed in Section 25-10 and as defined in Article VI, as amended and adopted, of the Zoning Ordinance to have an administrative office for an educational and enrichment program at 408 Walnut St NW, property located in a R-3 Single-Family Zoning District.