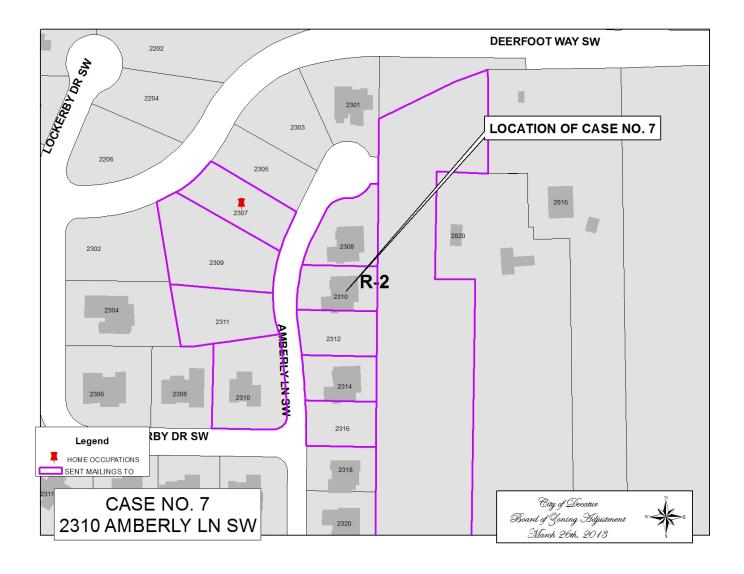

#### CASE NO 7

Application and appeal of Emily Corzine for a determination as a use permitted on appeal as allowed in Section 25-10 and as defined in Article VI, as amended and adopted, of the Zoning

Ordinance to have an administrative office for a CPA/Accounting service at 2310 Amberly LN SW, property located in a R-2 Single-Family Zoning District.