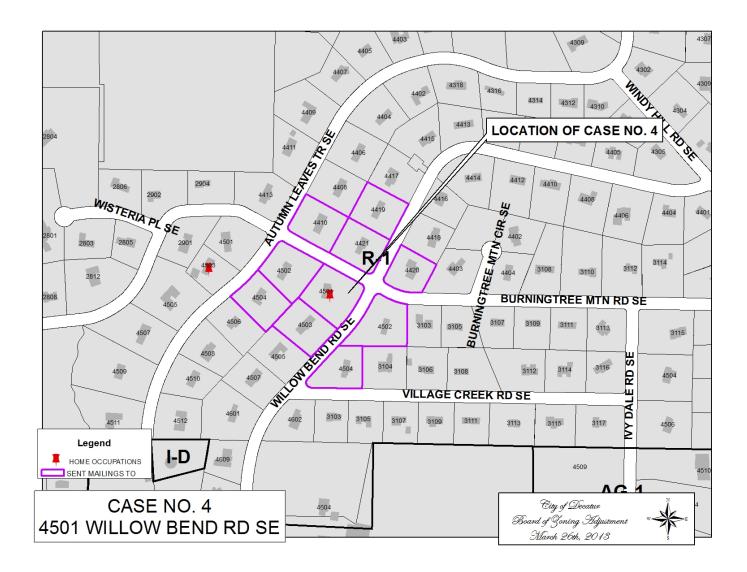

#### CASE NO 4

Application and appeal of Pam Alford for a determination as a use permitted on appeal as allowed in Section 25-10 and as defined in Article VI, as amended and adopted, of the Zoning Ordinance to have an administrative office for a graphic design business at 4501 Willow Bend Rd SE, property located in a R-1 Single-Family Zoning District.