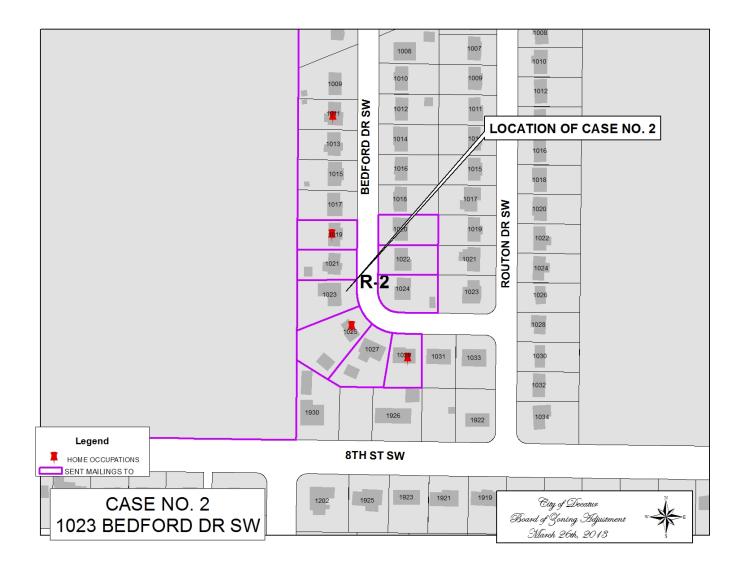

#### CASE NO 2

Application and appeal of Cordarryl Madry for a determination as a use permitted on appeal as allowed in Section 25-10 and as defined in Article VI, as amended and adopted, of the Zoning Ordinance to have an administrative office for a lawn care service at 1023 Bedford Dr SW, property located in a R-2 Single-Family Zoning District.