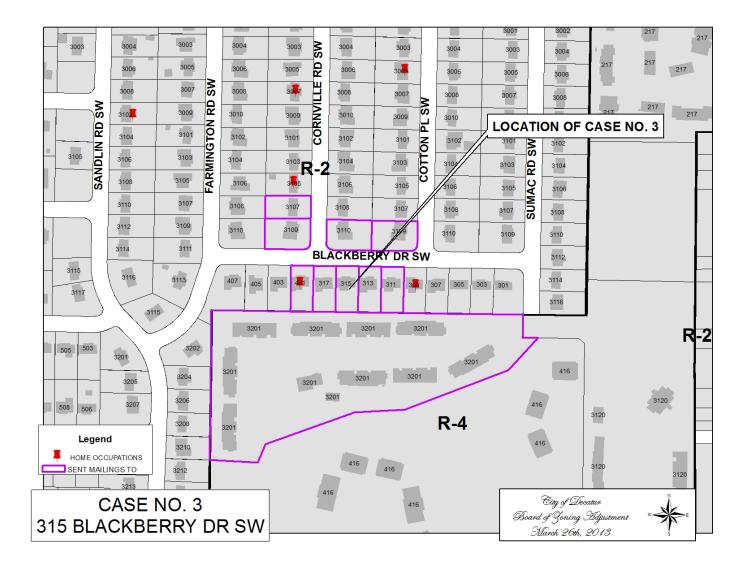

#### CASE NO 3

Application and appeal of Marto Sanchez for a determination as a use permitted on appeal as allowed in Section 25-10 and as defined in Article VI, as amended and adopted, of the Zoning Ordinance to have an administrative office for a lawn care service at 315 Blackberry Dr SW, property located in a R-2 Single-Family Zoning District.