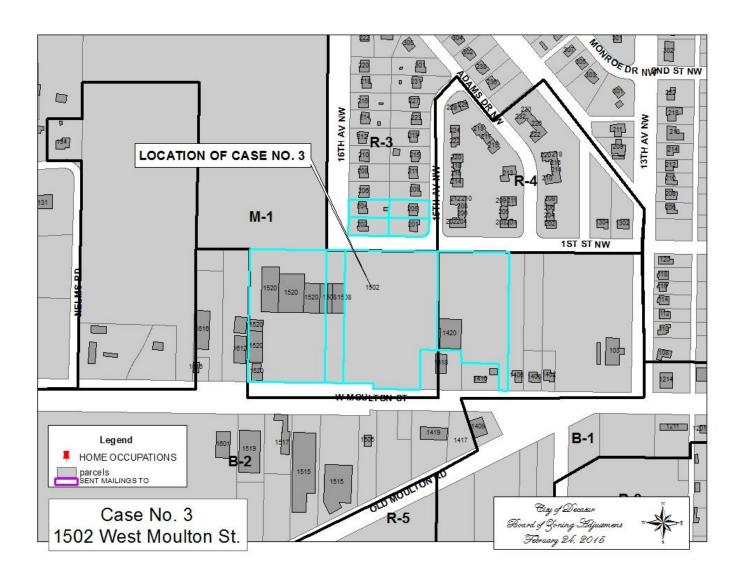

#### CASE NO 3

Application and appeal of James Pointer for a use permitted on appeal to Section 25-113 of the Zoning Ordinance to have a temporary seasonal business to sell produce in the parking lot at 1502 West Moulton ST, property located in a M-1 Light Industry Zoning District.