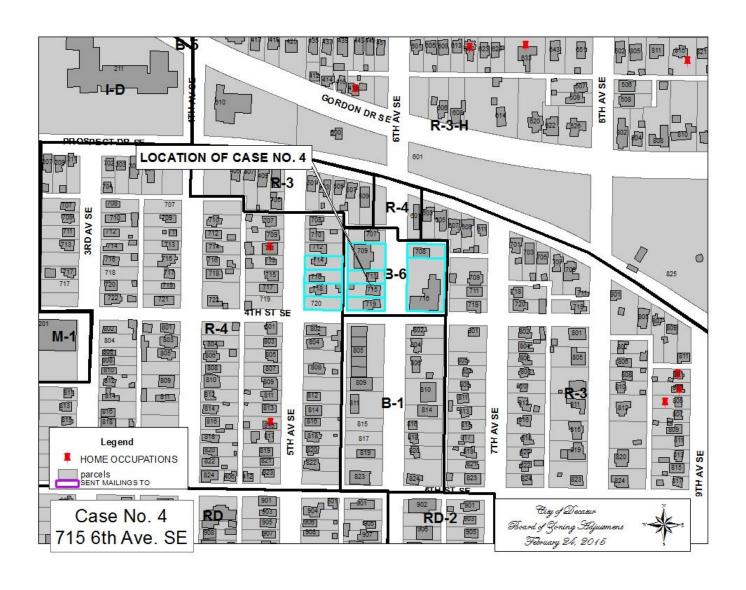

#### CASE NO 4

Application and appeal of J & M Signs for a 24 foot setback variance to Section 25-78(d) of the Zoning Ordinance to install a detached identification sign at 715 6<sup>th</sup> Ave SE, property located in a B-6 Business Office Zoning District.