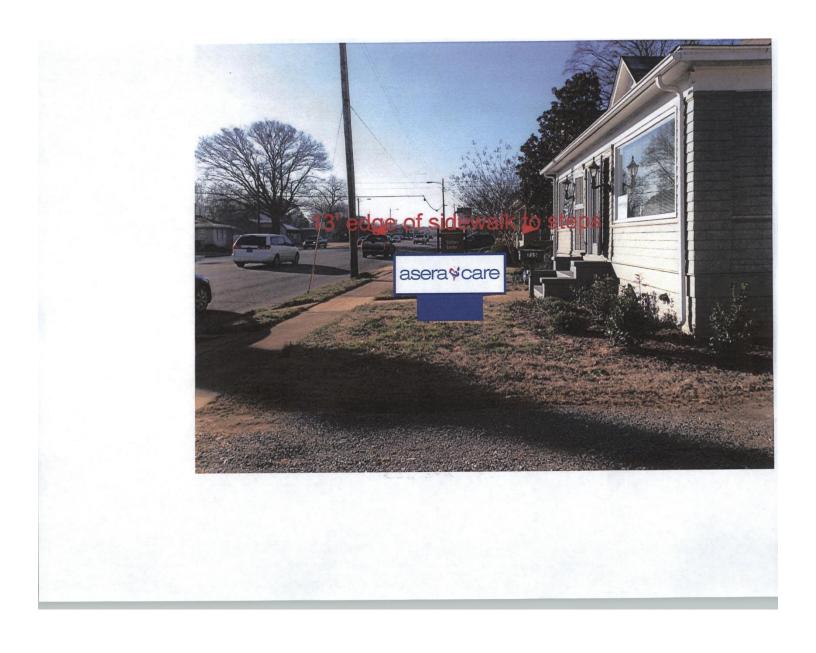

#### CASE NO 4

Application and appeal of J & M Signs for a 24 foot setback variance to Section 25-78(d) of the Zoning Ordinance to install a detached identification sign at 715 6<sup>th</sup> Ave SE, property located in a B-6 Business Office Zoning District.