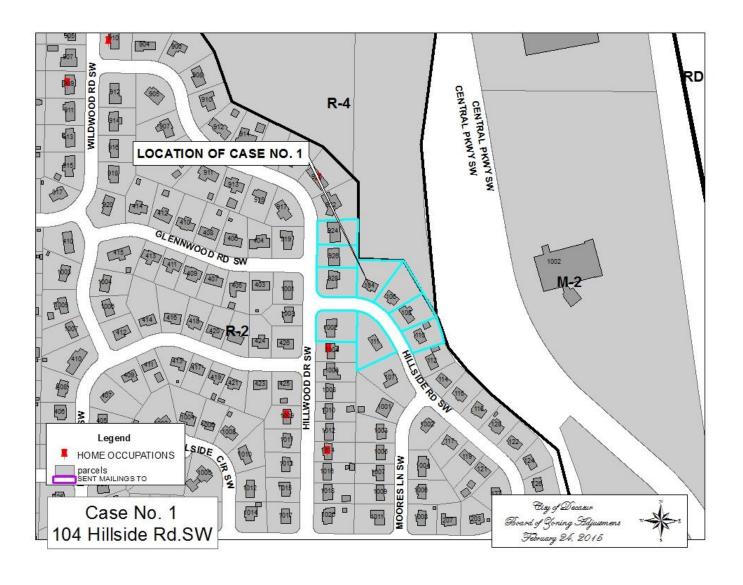

#### CASE NO 1

Application and appeal of Stacey Staten for a determination as a use permitted on appeal as allowed in Section 25-10 and as defined in Article VI, as amended and adopted, of the Zoning Ordinance to have an administrative office for a residential and commercial painting and cleaning business at 104 Hillside Rd SW, property located in a R-2 Residential Single-Family Zoning District.

#### LOCATION MAP 104 HILLSIDE RD SW