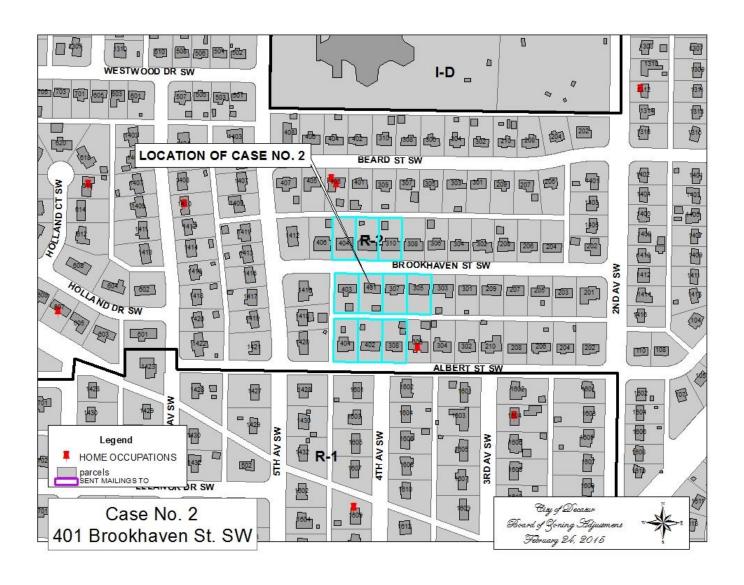

#### CASE NO 2

Application and appeal of Tyler L. Grant for a determination as a use permitted on appeal as allowed in Section 25-10 and as defined in Article VI, as amended and adopted, of the Zoning Ordinance to have an administrative office for making vinyl signs, decals and T-shirts via the internet at 401 Brookhaven St SW, property located in a R-2 Residential Single-Family Zoning District.

#### LOCATION MAP 401 BROOKHAVEN ST SW