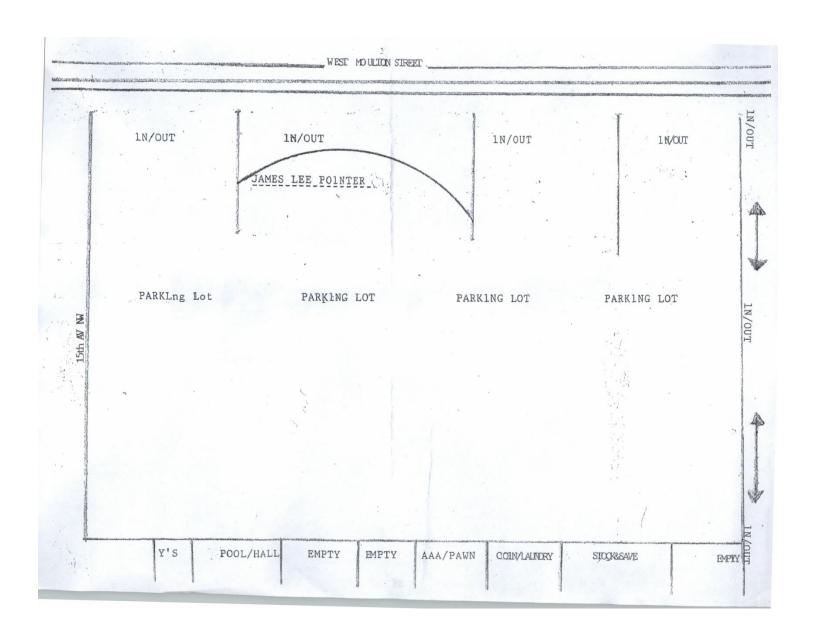

#### CASE NO 3

Application and appeal of James Pointer for a use permitted on appeal to Section 25-113 of the Zoning Ordinance to have a temporary seasonal business to sell produce in the parking lot at 1502 West Moulton ST, property located in a M-1 Light Industry Zoning District.